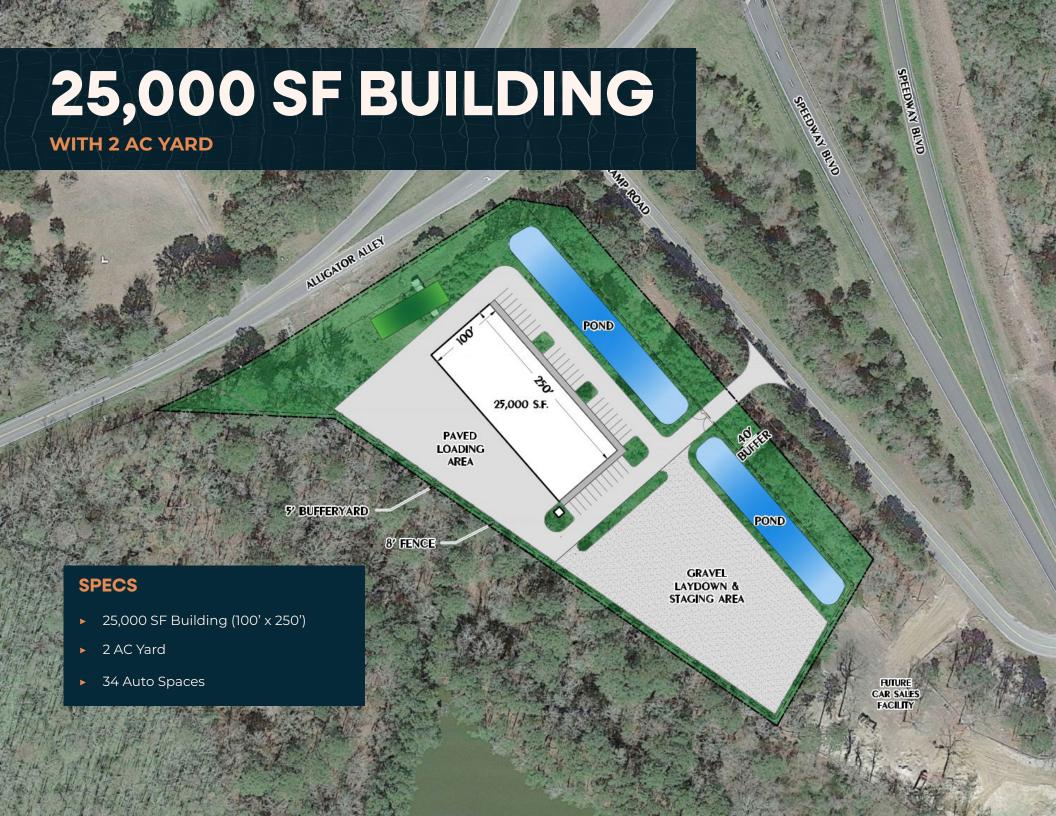

## BUILD TO SUIT

FOR SALE OR FOR LEASE | 5.72 AC HARDEEVILLE, SC

8.0 miles to Port via GA 25 - 2 turns, 3 stop lights

±12 minute drivetime to Port at all hours of the day - no traffic

Please inquire for more information

## **BUILD TO SUIT**

FOR SALE OR FOR LEASE | 5.72 AC HARDEEVILLE, SC