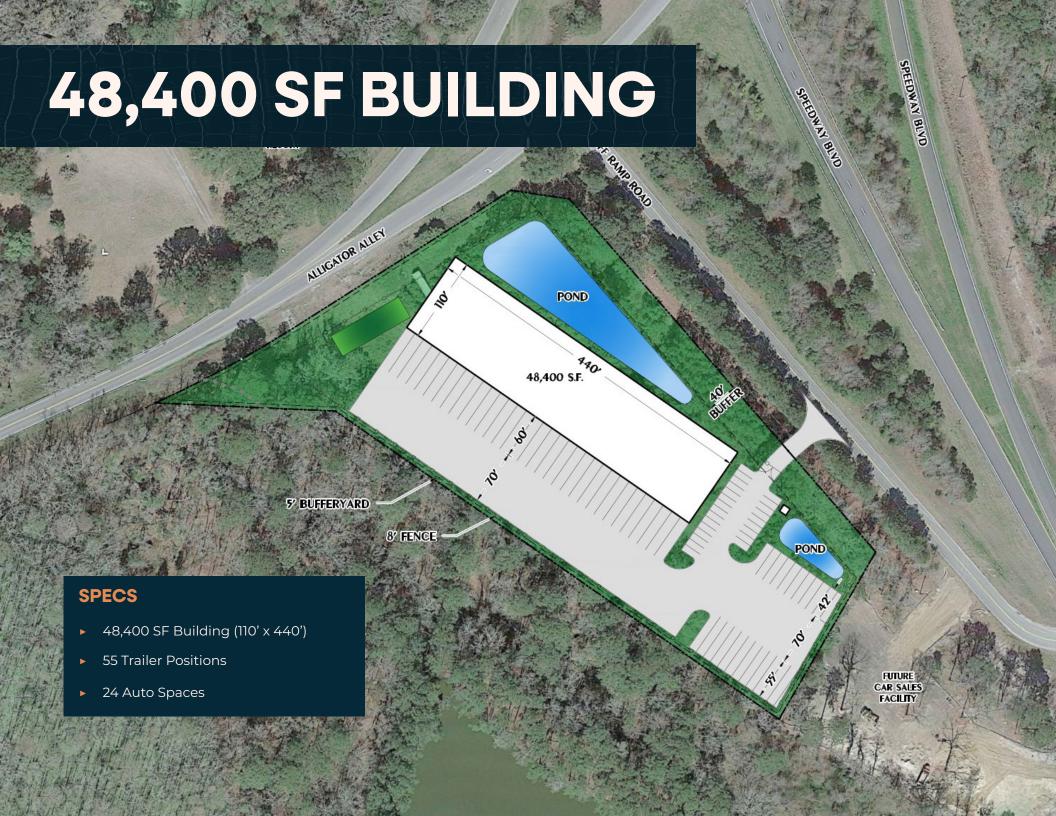

## BUILD TO SUIT

FOR SALE OR FOR LEASE | 5.72 AC HARDEEVILLE, SC

8.0 miles to Port via GA 25 - 2 turns, 3 stop lights

±12 minute drivetime to Port at all hours of the day - no traffic

Please inquire for more information

## **BUILD TO SUIT**

FOR SALE OR FOR LEASE | 5.72 AC HARDEEVILLE, SC