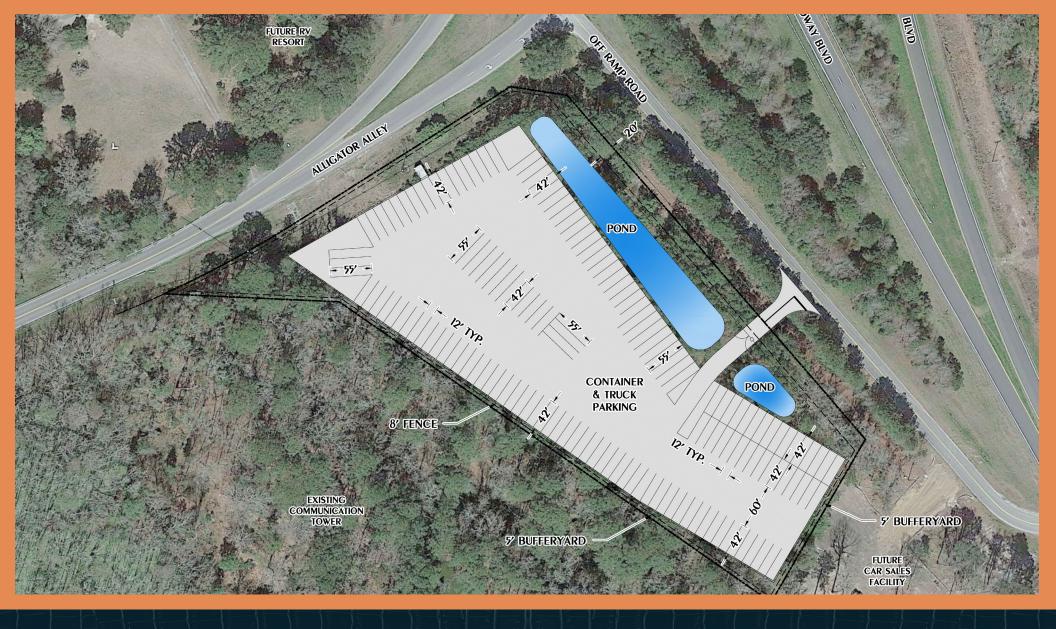

## TRUCK TRANSPORTATION STORAGE LAYOUT

- Can deliver July '24
- Civil design complete and in for permitting
- Office building and additional configurations possible

- 55' spaces (20)
- 42' spaces (131)
- ▶ Total spaces (151)