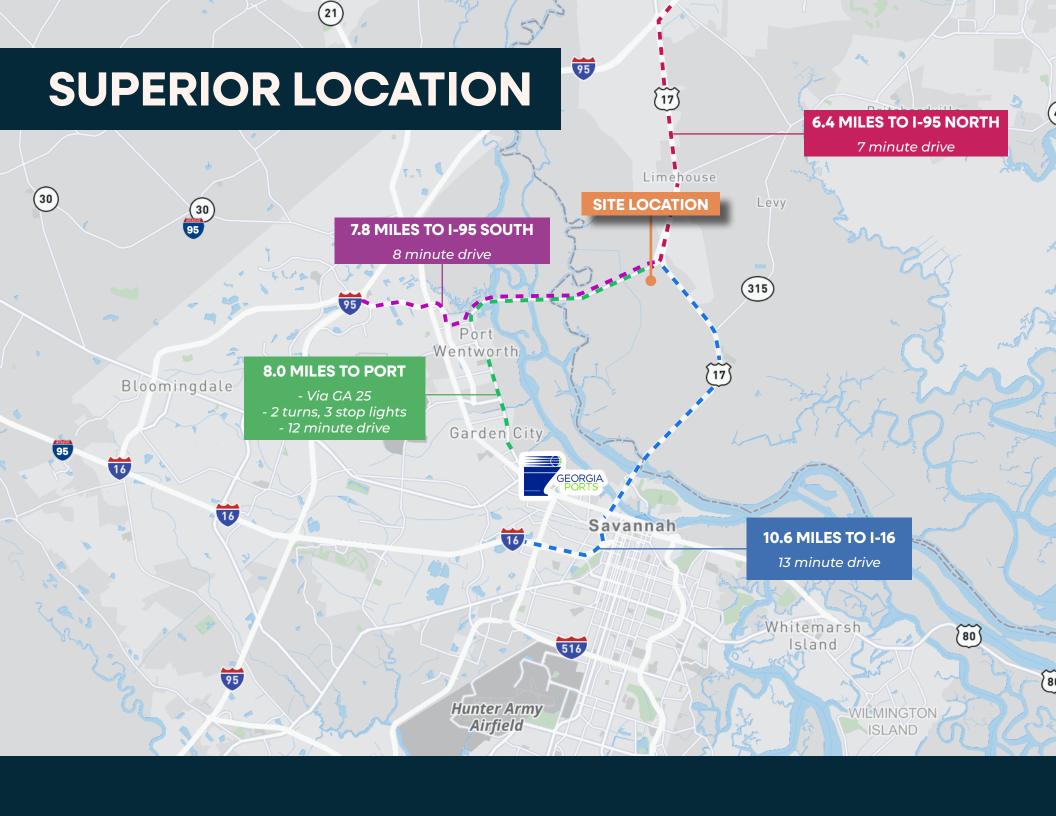

## BUILD TO SUIT

FOR SALE OR FOR LEASE | 5.72 AC HARDEEVILLE, SC

8.0 miles to Port via GA 25 - 2 turns, 3 stop lights

±12 minute drivetime to Port at all hours of the day - no traffic

Please inquire for more information