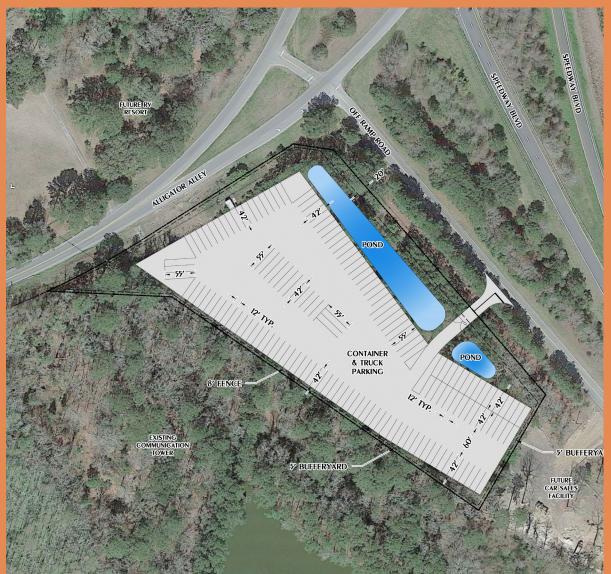

## TRUCK TRANSPORTATION STORAGE LAYOUT

- Can deliver July '24
- Civil design complete and in for permitting
- Office building and additional configurations possible

- 55' spaces (20)
- 42' spaces (131)
- ▶ Total spaces (151)