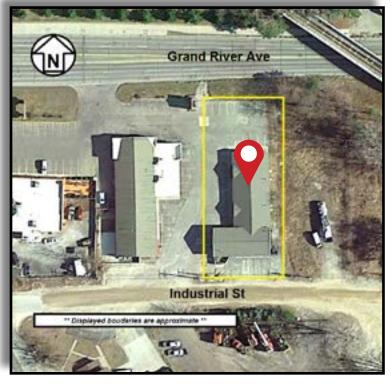

- Excellent Visibility Along Busy Grand River with Abundant Parking
- Possible Signage
- Many Possible "uses" with C-Commercial Zoning
- Property Can be Purchased Separately or Together with the Neighboring Building Immediately to the West For a Total of 14,540 Sq. Ft.
- Call John O'Brien for Details

#### Description

- Excellent Visibility Along Busy Grand River with Abundant Parking
- Possible Signage
- Many Possible "uses" with C-Commercial Zoning
- Property Can be Purchased Separately or Together with the Neighboring Building Immediately to the West For a Total of 14,540 Sq. Ft.
- Call John O'Brien for Details