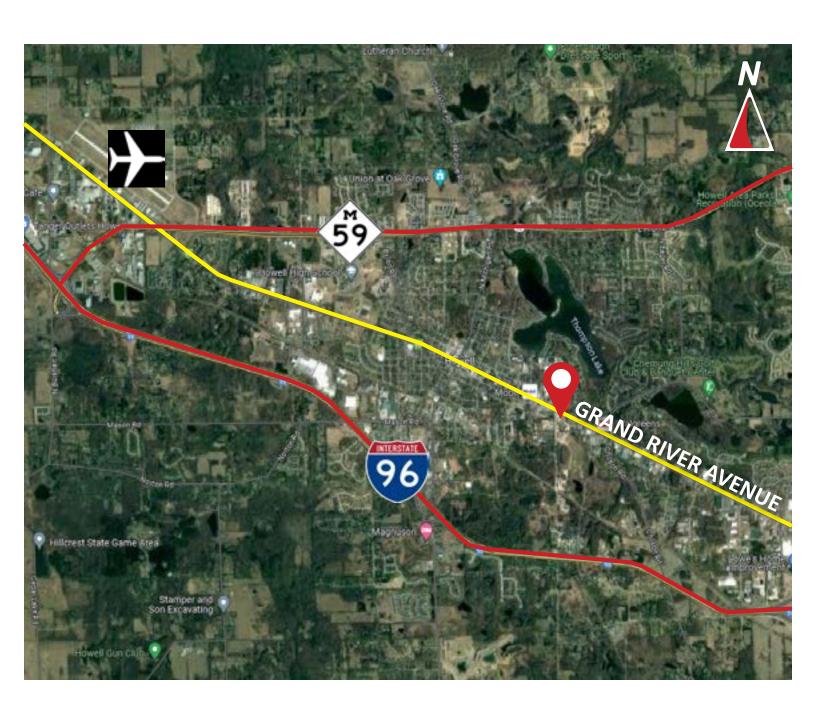

| <b>Traffic Count</b> 20,845 Cars Per Day |
|------------------------------------------|
|------------------------------------------|