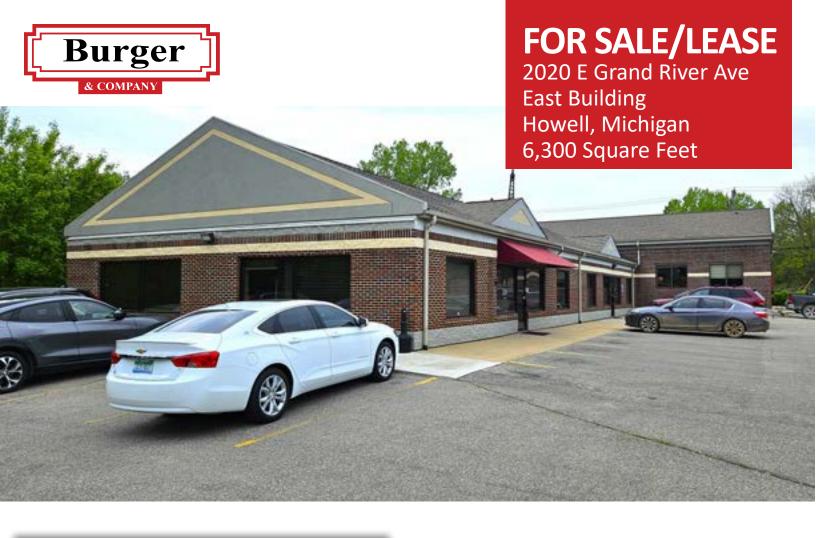

## FOR SALE/LEASE

2020 E Grand River Ave East Building Howell, MI

### **BUILDING SPECIFICATIONS**

| Zoning   | C-Commercial | <b>Total Building Square Feet</b> | 6,300 SF |
|----------|--------------|-----------------------------------|----------|
| Lot Size | 0.35 Acres   | Office Square Feet                | 6,300 SF |
|          |              |                                   |          |

#### Description

- Excellent Visibility Along Busy Grand River with Abundant Parking
- Possible Signage
- Many Possible "uses" with C-Commercial Zoning
- Property Can be Purchased Separately or Together with the Neighboring Building Immediately to the West For a Total of 14,540 Sq. Ft.
- Call John O'Brien for Details