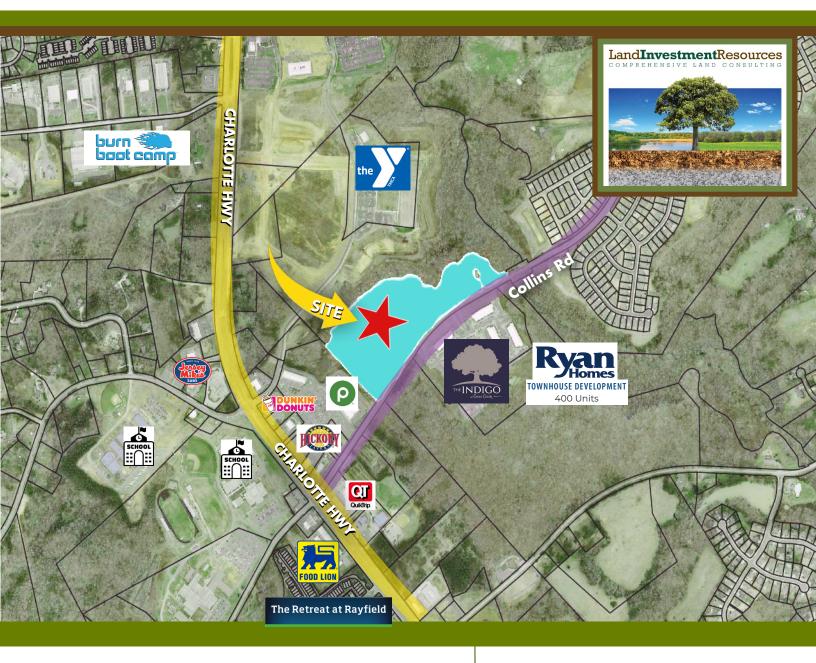

## COLLINS RD. COMMERCIAL SITE LAND | FOR SALE

#### **Collins Road**

Indian Land, SC 29707- Lancaster County