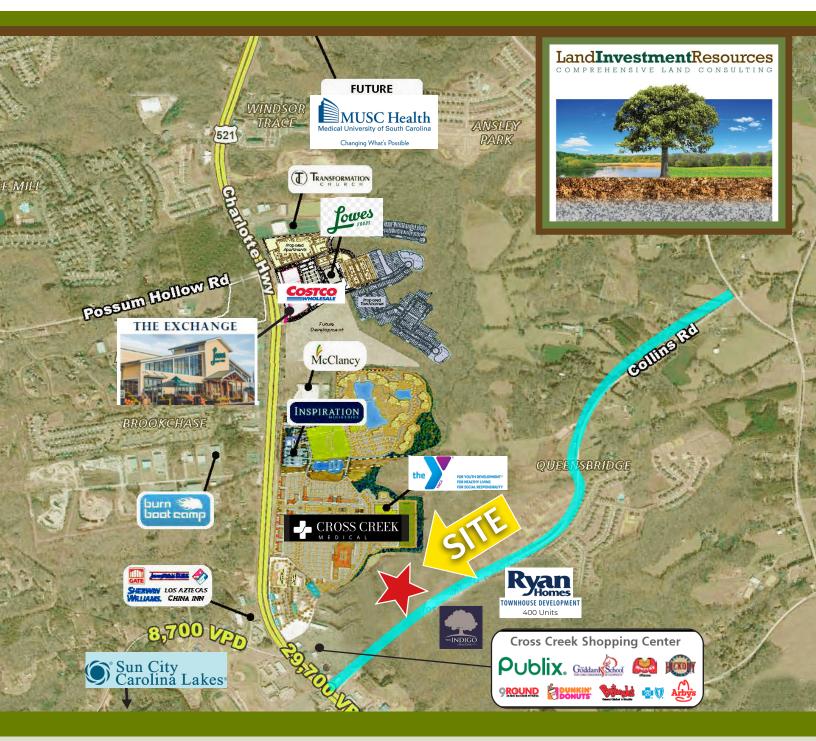

# COLLINS RD. COMMERCIAL SITE LAND | FOR SALE

### OVERVIEW

Easy access to Hwy. 160 and Hwy. 521 Minutes to Ballantyne, Fort Mill, Sun City, and major shopping and dining destinations. Centrally located to large corporate office developments.

## COLLINS RD. COMMERCIAL SITE LAND | FOR SALE

- Easy access to Hwy. 160 and Hwy. 521
- Minutes to Ballantyne, Fort Mill, Sun City, and major shopping, and dining destinations
- Close proximity to schools
- Central location to large corporate office developments to include Red Ventures, Movement Mortgage, Keer Manufacturing, ServiceMac, Unique Loom and Continental Tire
- All utilities available
- Minutes to new MUSC Health Hospital

TRAFFIC COUNT: SC 160 E to US Hwy 521 (16,400 Est. AADT)