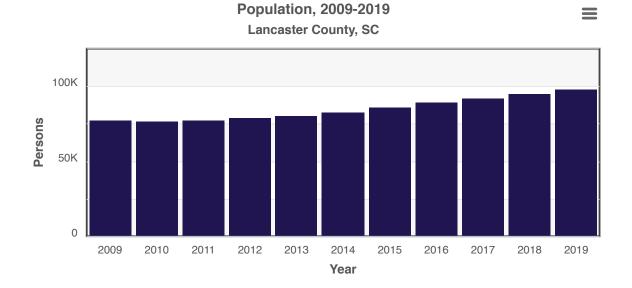

### **Demographics**

| Radius           | 1 Mile | 3 Mile | 5 Mile  |
|------------------|--------|--------|---------|
| Population:      |        |        |         |
| 2023 Projection  | 5,763  | 45,829 | 134,461 |
| 2018 Estimate    | 4,859  | 40,499 | 120,176 |
| 2010 Census      | 3,022  | 29,957 | 93,763  |
| Growth 2018-2023 | 18.60% | 13.16% | 11.89%  |
| Growth 2010-2018 | 60.79% | 35.19% | 28.17%  |