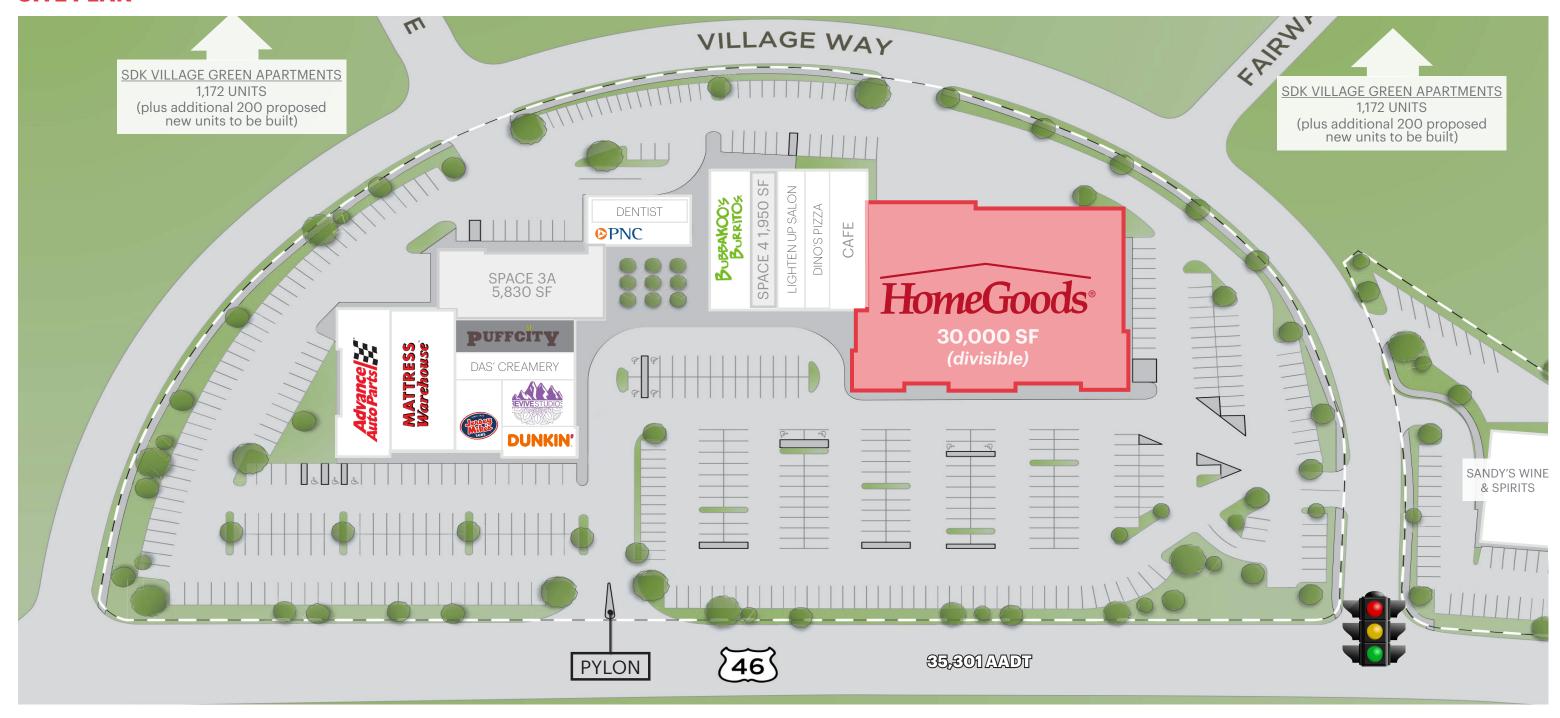

### **SITE PLAN**

### FORMER A&P SUPERMARKET/HOMEGOODS BOX

30,000 SF (divisible) Space (Approx 200' x 155')

**ASKING RENT** 

NNN

Upon request \$9.26 PSF (est.)

#### GLA

+ 74,000 SF

#### **POSSESSSION**

TBD

#### **PARKING**

475 spaces

#### **CO-TENANTS**

Dunkin', Advance Auto Parts, PNC Bank, Bubbakoo's Burritos, Revive Studios, Jersey Mike's, Mattress Warehouse

- SITE ATTRIBUTESFormer A&P Supermarket/HomeGoods box
- No supermarket w/in 7 mile radius other than ShopRite
  - Supermarket Electric & HVAC
  - 2 Loading Docks (expandable)
  - Trash Compactor
- Amazon Distribution Center 800 1,000 employees
- Shopping Center Renovation Completed 2022
- Signalized intersection
- 35,000 cars per day (traffic count)
- Pylon signage