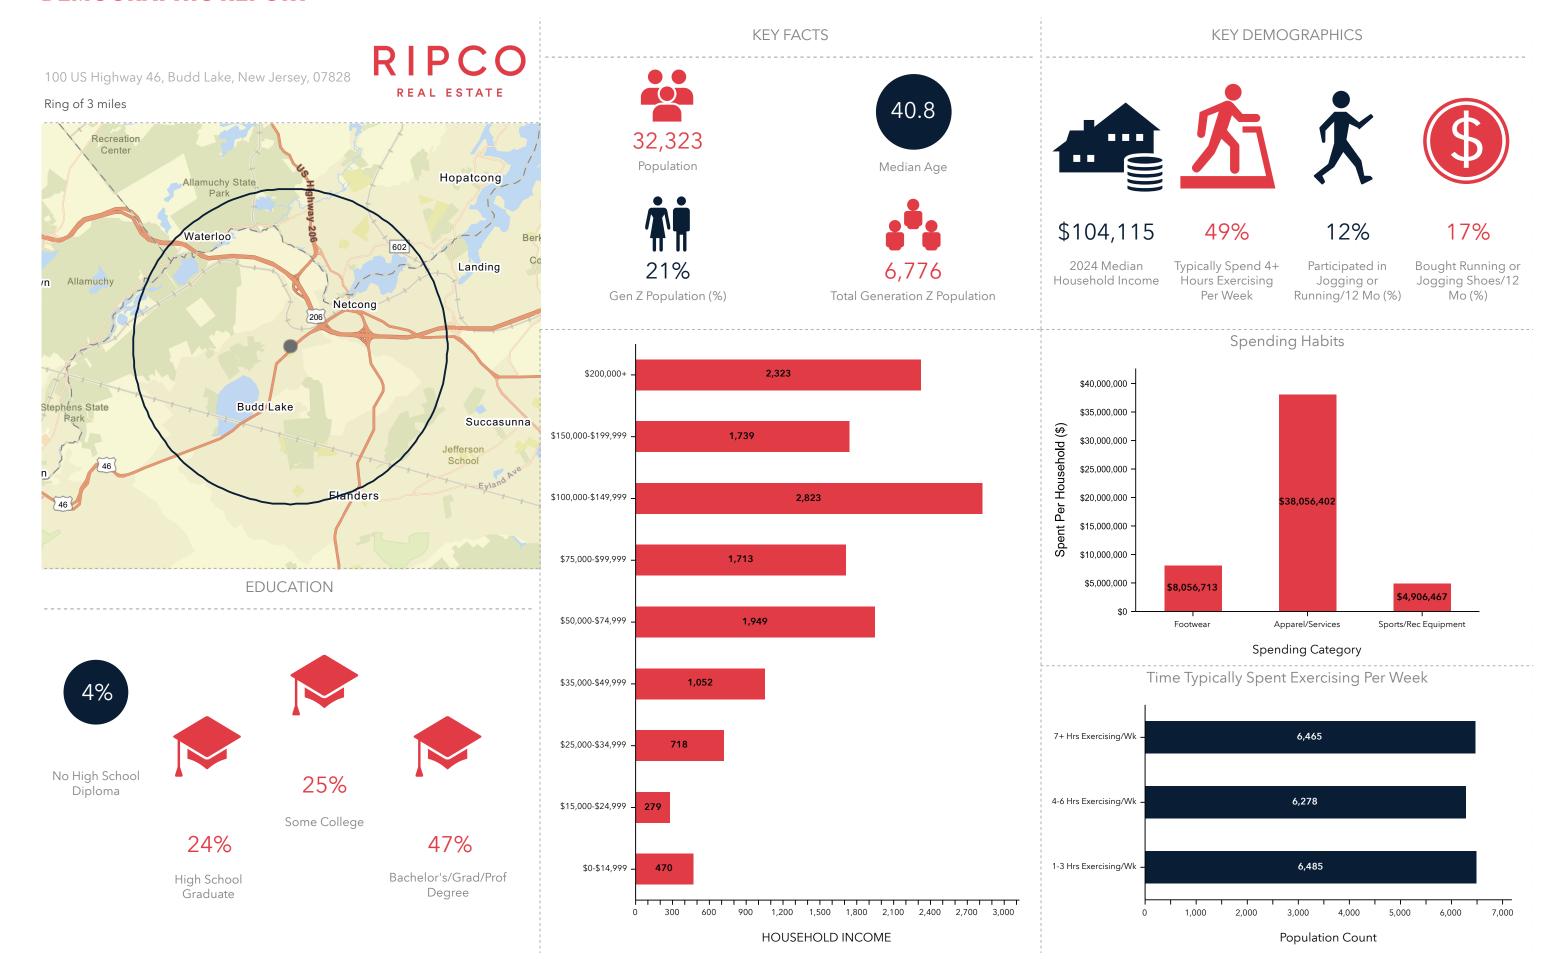

MER A&P SUPERMARKET/HOMEGOODS BOX

30,000 SF (divisible) Space (Approx 200' x 155')

**ASKING RENT** 

NNN

Upon request \$9.26 PSF (est.)

#### GLA

+ 74,000 SF

#### **POSSESSSION**

TBD

#### **PARKING**

475 spaces

#### **CO-TENANTS**

Dunkin', Advance Auto Parts, PNC Bank, Bubbakoo's Burritos, Revive Studios, Jersey Mike's, Mattress Warehouse

- SITE ATTRIBUTESFormer A&P Supermarket/HomeGoods box
- No supermarket w/in 7 mile radius other than ShopRite
  - Supermarket Electric & HVAC
  - 2 Loading Docks (expandable)
  - Trash Compactor
- Amazon Distribution Center 800 1,000 employees
- Shopping Center Renovation Completed 2022
- Signalized intersection
- 35,000 cars per day (traffic count)
- Pylon signage

### **MARKET AERIAL**



# **CO-TENANTS**









### **DEMOGRAPHIC REPORT**



# **CONTACT EXCLUSIVE AGENTS**

**DAVID MORROW** 

dmorrow@ripconj.com 201.636.7329

**CURTIS NASSAU** 

cnassau@ripconj.com 201.777.2302



611 River Drive 3rd Floor Elmwood Park, NJ 07407 201.777.2300

#### Please visit us at ripconj.com for more information

This information has been secured from sources we believe to be reliable, but we make no representations as to the accuracy of the information. References to square footage are approximate. Buyer must verify the information and bears all risk for any inaccuracies.