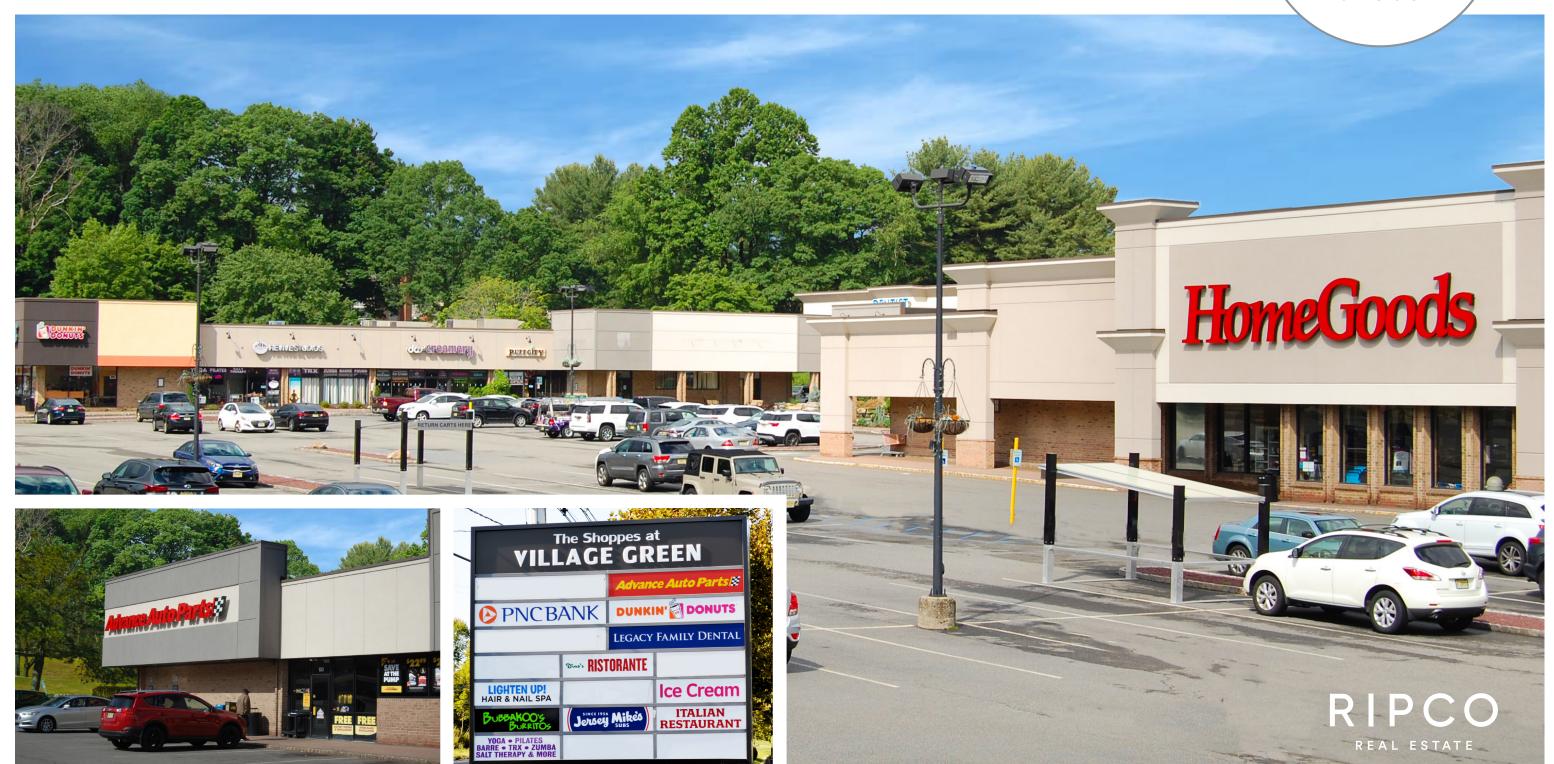

## FORMER SUPERMARKET SPACE AVAILABLE

# **VILLAGE GREEN SHOPPING CENTER**

100 Route 46 West at Village Way

**MORRIS COUNTY** 

MOUNT OLIVE | NEW JERSEY

Former
A&P Supermarket/
HomeGoods Available!

30,000 SF

divisible

#### **CO-TENANTS**

Dunkin', Advance Auto Parts, PNC Bank, Bubbakoo's Burritos, Revive Studios, Jersey Mike's, Mattress Warehouse

- SITE ATTRIBUTESFormer A&P Supermarket/HomeGoods box
- No supermarket w/in 7 mile radius other than ShopRite
  - Supermarket Electric & HVAC
  - 2 Loading Docks (expandable)
  - Trash Compactor
- Amazon Distribution Center 800 1,000 employees
- Shopping Center Renovation Completed 2022
- Signalized intersection
- 35,000 cars per day (traffic count)
- Pylon signage

# **CO-TENANTS**