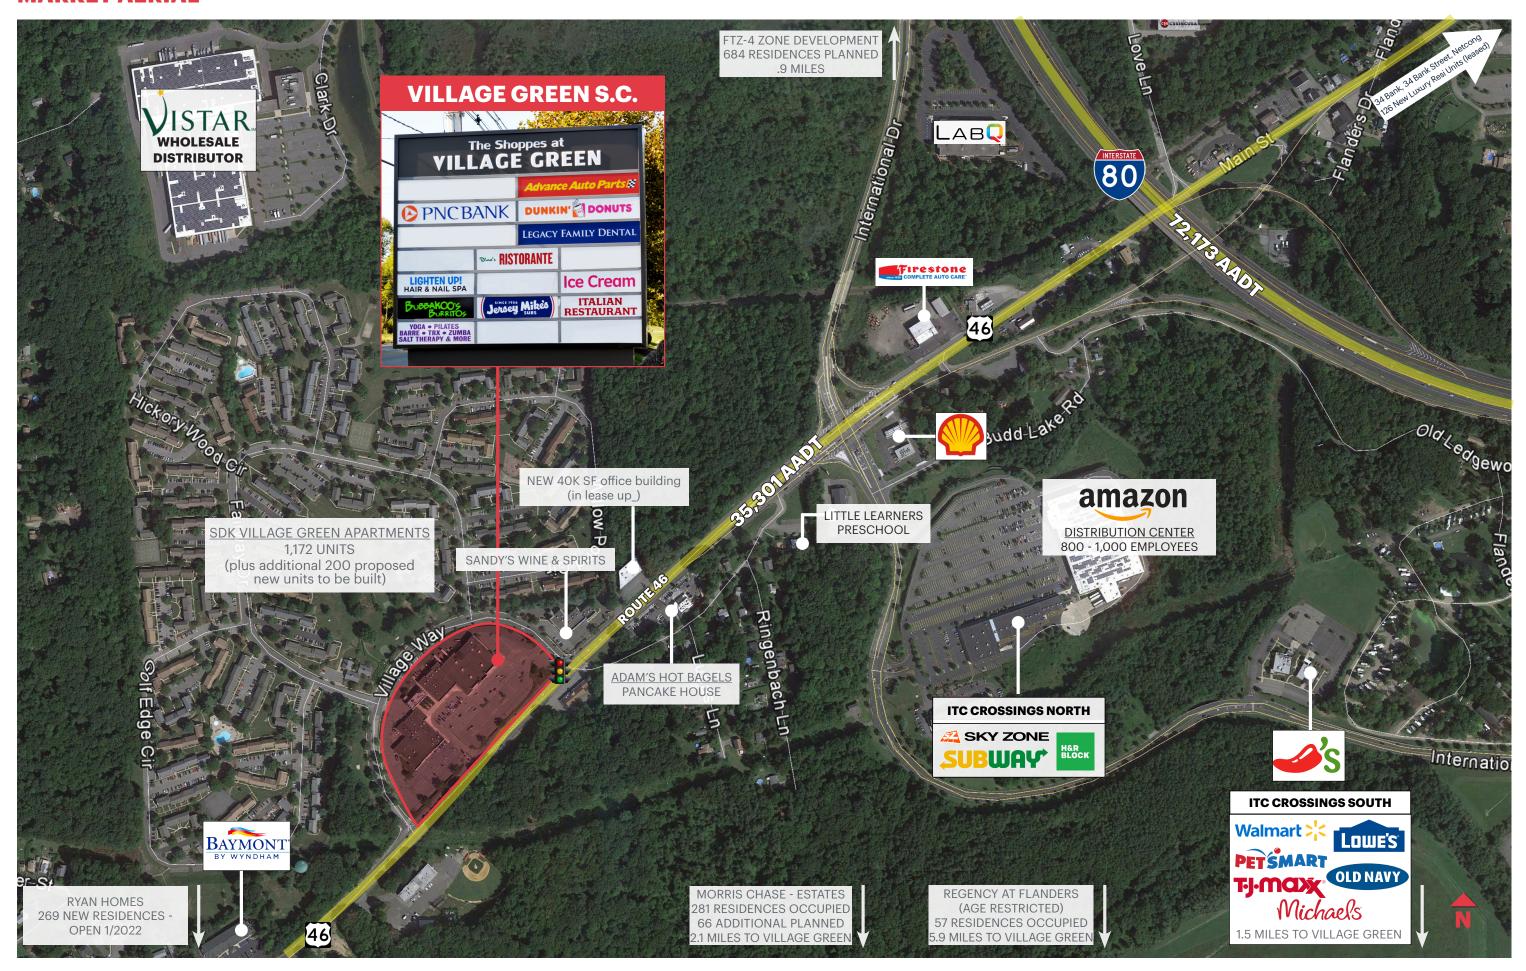

### **MARKET AERIAL**

#### **CO-TENANTS**

Dunkin', Advance Auto Parts, PNC Bank, Bubbakoo's Burritos, Revive Studios, Jersey Mike's, Mattress Warehouse

- SITE ATTRIBUTESFormer A&P Supermarket/HomeGoods box
- No supermarket w/in 7 mile radius other than ShopRite
  - Supermarket Electric & HVAC
  - 2 Loading Docks (expandable)
  - Trash Compactor
- Amazon Distribution Center 800 1,000 employees
- Shopping Center Renovation Completed 2022
- Signalized intersection
- 35,000 cars per day (traffic count)
- Pylon signage