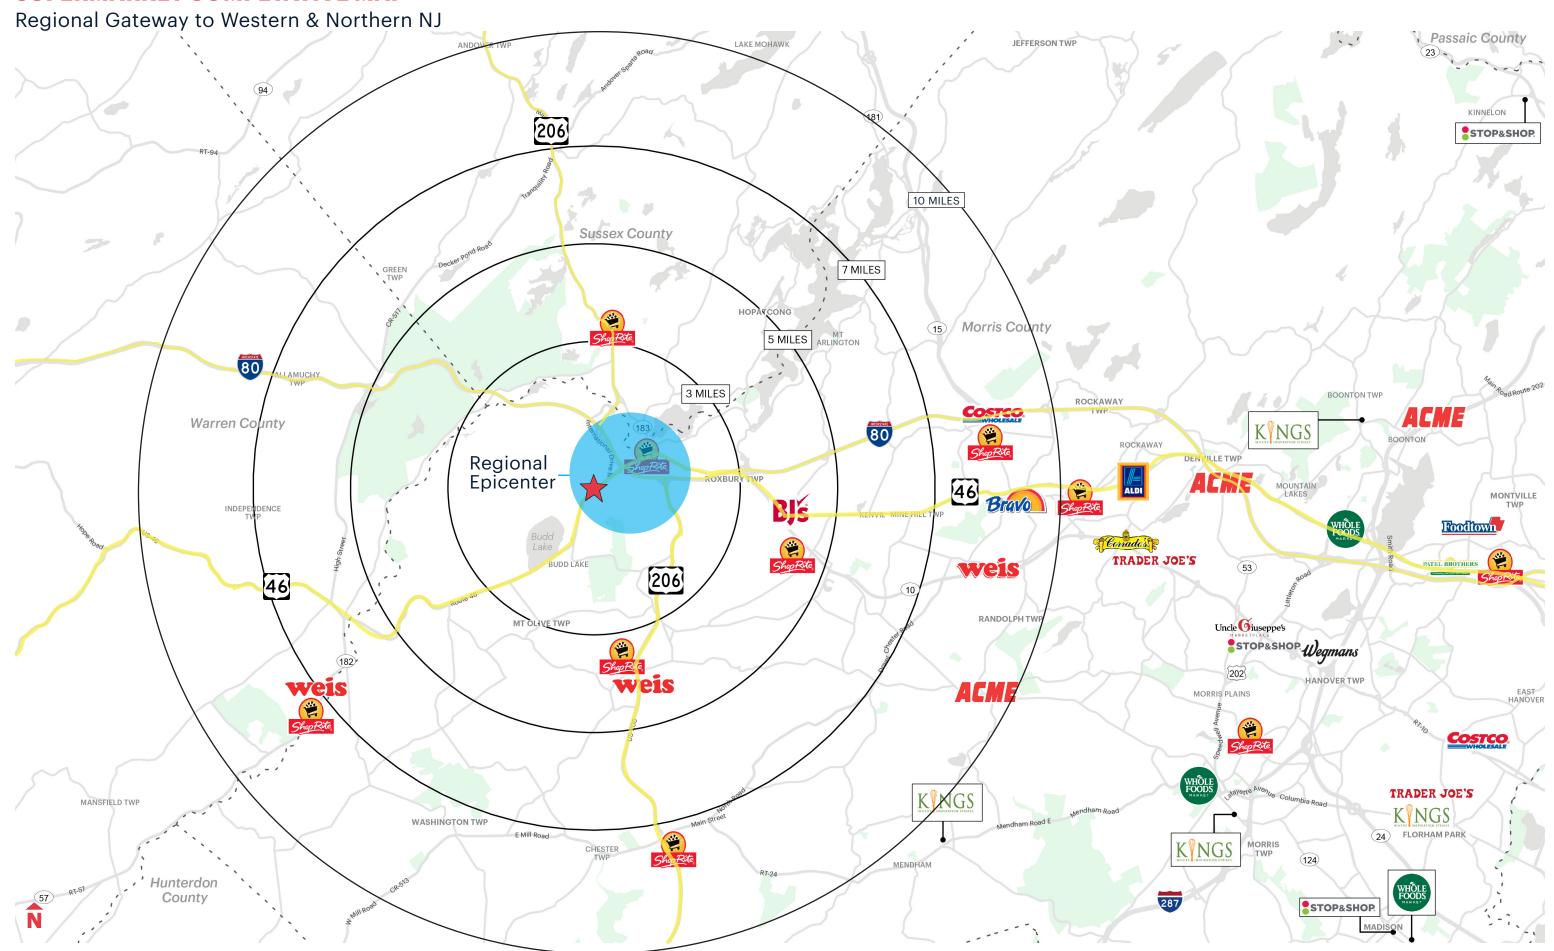

## **SUPERMARKET COMPETATIVE MAP**

#### **CO-TENANTS**

Dunkin', Advance Auto Parts, PNC Bank, Bubbakoo's Burritos, Revive Studios, Jersey Mike's, Mattress Warehouse

- SITE ATTRIBUTESFormer A&P Supermarket/HomeGoods box
- No supermarket w/in 7 mile radius other than ShopRite
  - Supermarket Electric & HVAC
  - 2 Loading Docks (expandable)
  - Trash Compactor
- Amazon Distribution Center 800 1,000 employees
- Shopping Center Renovation Completed 2022
- Signalized intersection
- 35,000 cars per day (traffic count)
- Pylon signage