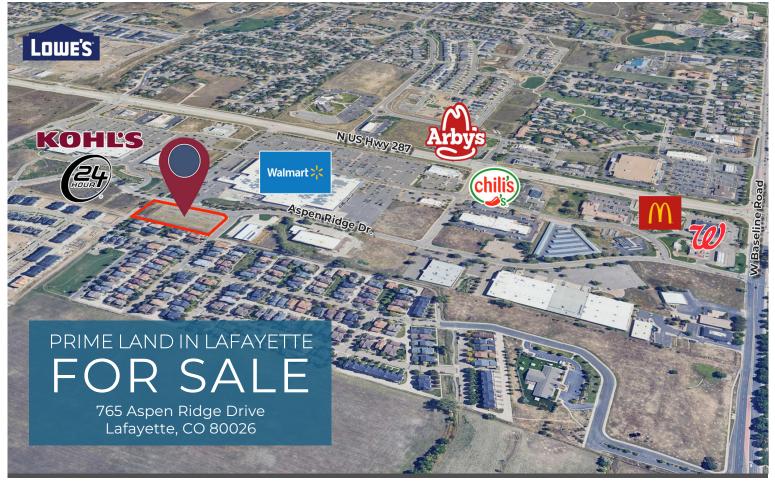

## **PROPERTY HIGHLIGHTS**

765 Aspen Ridge Drive in Lafayette, Colorado, is prime land property located directly behind/west of Walmart. This strategic location offers high visibility and convenience, making it an attractive option for various commercial developments. The surrounding area is characterized by a mix of businesses and residential neighborhoods, providing a thriving community atmosphere. The proximity to major roads (HWY 287, CO7, Arapahoe Ave) and nearby amenities enhances its appeal for investors and developers looking to capitalize on Lafayette's growing market.

## PROPERTY LOCATION

The Colorado Group, Inc. | 3101 Iris Avenue, Suite 240, Boulder, CO 80301 | 303-449-2131 | www.coloradogroup.com