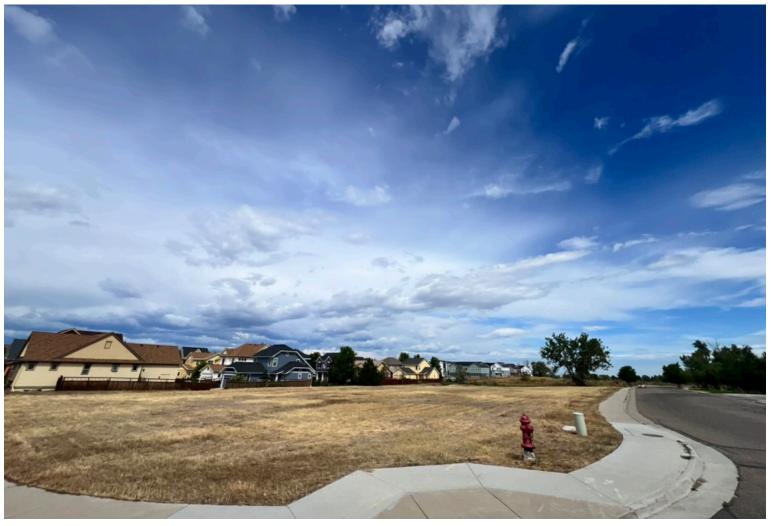

## **PROPERTY HIGHLIGHTS**

765 Aspen Ridge Drive in Lafayette, Colorado, is prime land property located directly behind/west of Walmart. This strategic location offers high visibility and convenience, making it an attractive option for various commercial developments. The surrounding area is characterized by a mix of businesses and residential neighborhoods, providing a thriving community atmosphere. The proximity to major roads (HWY 287, CO7, Arapahoe Ave) and nearby amenities enhances its appeal for investors and developers looking to capitalize on Lafayette's growing market.

| Sale Price             | \$556,000   |
|------------------------|-------------|
| Site Size              | 62,137 SF   |
| <b>Property Zoning</b> | C1 with PUD |
| Utilities              | On-site     |
|                        |             |