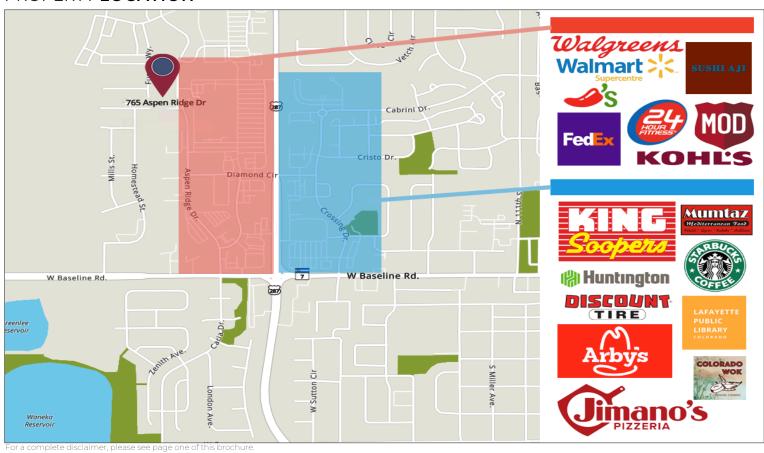

## **PROPERTY HIGHLIGHTS**

765 Aspen Ridge Drive in Lafayette, Colorado, is prime land property located directly behind/west of Walmart. This strategic location offers high visibility and convenience, making it an attractive option for various commercial developments. The surrounding area is characterized by a mix of businesses and residential neighborhoods, providing a thriving community atmosphere. The proximity to major roads (HWY 287, CO7, Arapahoe Ave) and nearby amenities enhances its appeal for investors and developers looking to capitalize on Lafayette's growing market.

## PROPERTY LOCATION

The Colorado Group, Inc. | 3101 Iris Avenue, Suite 240, Boulder, CO 80301 | 303-449-2131 | www.coloradogroup.com