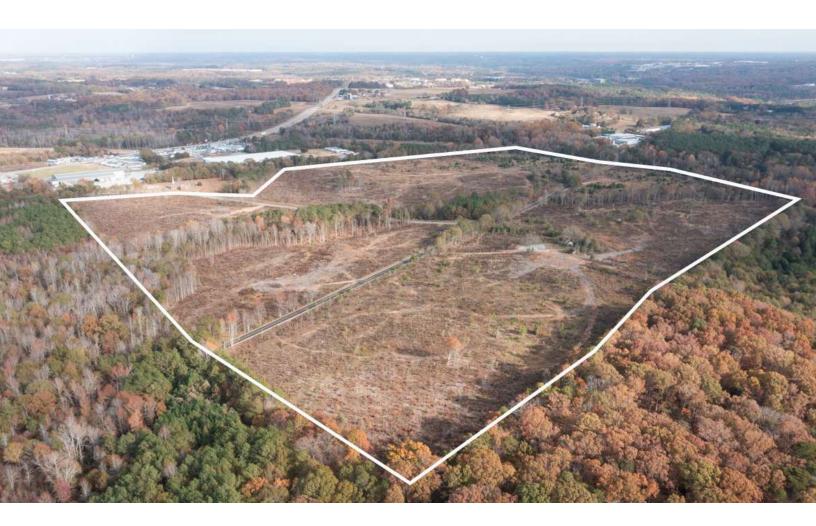

#### **PROPERTY DESCRIPTION**

McCoy Wright is pleased to present 00 Watkins Rd approximately ±147 acres favorably zoned for industrial development within Anderson County South Carolina. Positioned halfway between Atlanta and Charlotte and just ±2.2 miles from interstate 85, it has the potential for a rail spur by Norfolk Southern Rail, catering to various transportation and logistics needs. Anderson County houses a substantial labor pool, with 37.3% of the population being of working age, capable of supporting large industrial and manufacturing operations. Additionally, the site benefits from affordable, reliable, and clean power provided by Duke Energy, along with a variety of economic incentives from both a state and county level. For more information, please contact the listing brokers.

#### **PROPERTY OVERVIEW**

| Watkins Rd Anderson, SC 29625    |
|----------------------------------|
| \$8,379,000 or \$57,000 per acre |
| Yes                              |
| Anderson County                  |
| ±147 acres                       |
| I-1 and I-2                      |
| ±1,212,580 SF                    |
| Duke Energy                      |
| Sandy Springs Water              |
| Anderson County                  |
| For Hill Natural Gas             |
| ATT&T, Charter/Spectrum          |
| Rough cut for timber             |
| Industrial and Residential Ag    |
|                                  |