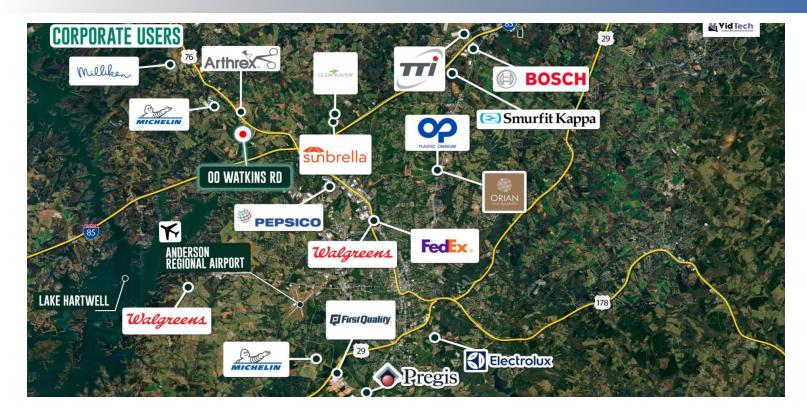

#### **LOCATION DESCRIPTION**

00 Watkins Rd is located within Anderson County SC, positioned just  $\pm 2$  miles from I-85 and halfway between Charlotte and Atlanta. This site is in close proximity to Clemson University and is amongst the highest density of technical colleges in the country. This site sits nearby to Michelin, Arthrex and Sunbrella. Site can reach 102m consumers in 1-day shipping and 250m consumers in 2-day shipping.