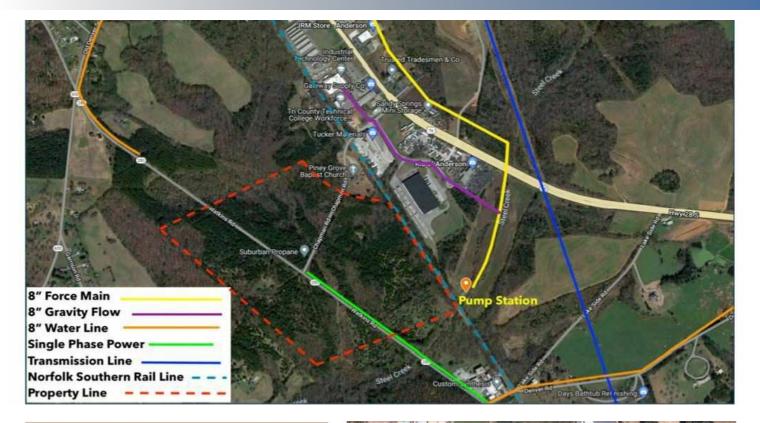

|
| Anderson County                  |
| For Hill Natural Gas             |
| ATT&T, Charter/Spectrum          |
| Rough cut for timber             |
| Industrial and Residential Ag    |
|                                  |



หหาวบาง.วางทา และเกาะบบาง พรายกา.บบางเ

Zane Landwerlen ASSOCIATE 317.525.1815 ZANE@MCCOYWRIGHT.COM

### **OO WATKINS ROAD** Watkins Road, Anderson, SC 29625









Zane Landwerlen ASSOCIATE 317.525.1815 ZANE@MCCOYWRIGHT.COM

# **CONCEPTUAL SITE PLAN**

Can accommodate users up to 1.2m SF









ASSOCIATE Zane Landwerlen ASSOCIATE 317.525.1815 ZANE@MCCOYWRIGHT.COM

## **CONCEPTUAL RAIL SPUR**

00 Watkins Road, Anderson, SC 29625







Zane Landwerlen ASSOCIATE 317.525.1815 ZANE@MCCOYWRIGHT.COM

### **UTILITY MAP AND ZONING INFORMATION**

±147ac Zoned I1 & I2





#### I-1 (Industrial District)

| Purpose: | This district is established as a  |
|----------|------------------------------------|
|          | district for manufacturing plants, |
|          | assembly plants, and warehouses.   |
|          | assenting plants, and wateriouses. |

Uses Permitted: - Group industrial development - Manufacturing of Chemicals, materials and others

#### I-2 (Industrial Park District)

Purpose: This district is established to provide a high level of design quality, site amenities, and open space for light industry, warehouse distribution research & development operations, and similar industrial uses with compatible operations within a park atmosphere

Uses Permitted: - Warehouse and distribution

- Light Industry
- Research Facilities



1-1 1-2

Zane Landwe