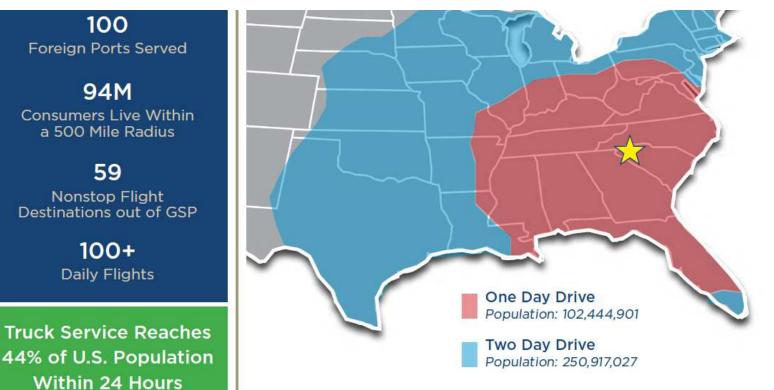

#### **LOCATION DESCRIPTION**

00 Watkins Rd is located within Anderson County SC, positioned just  $\pm 2$  miles from I-85 and halfway between Charlotte and Atlanta. This site is in close proximity to Clemson University and is amongst the highest density of technical colleges in the country. This site sits nearby to Michelin, Arthrex and Sunbrella. Site can reach 102m consumers in 1-day shipping and 250m consumers in 2-day shipping.

#### DRIVE TIMES TO U.S. MAJOR CITIES

100

94M

59

100 +

| Atlanta, GA      | 1 Hr 59 Min | Louisville, KY   | 7 Hr 10 Min |
|------------------|-------------|------------------|-------------|
| Charlotte, NC    | 2 Hr 15 Min | Cincinnati, OH   | 7 Hr 13 Min |
| Raleigh, NC      | 4 Hr 50 Min | Orlando, FL      | 8 Hr 10 Min |
| Nashville, TN    | 6 Hr 5 min  | Washington DC    | 8 Hr 43 Min |
| Jacksonville, FL | 6 Hr 10 Min | Indianapolis, IN | 8 Hr 43 Min |
| Richmond, VA     | 6 Hr 44 Min | Columbus, OH     | 8 Hr 47 Min |
| Mobile, AL       | 7 Hr 4 Min  | Pittsburgh, PA   | 9 Hr 12 Min |