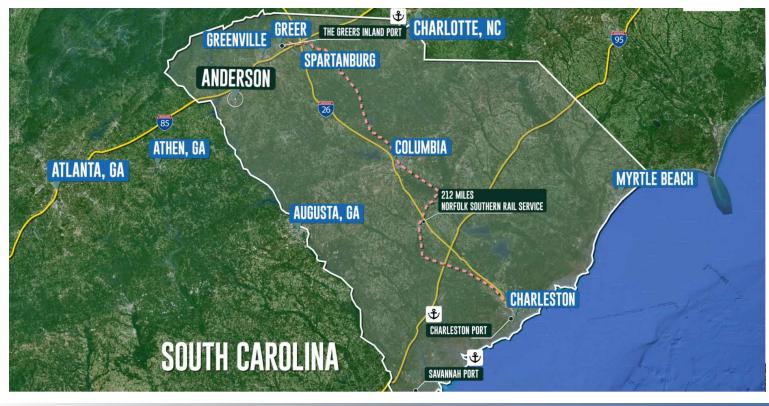

#### **PROPERTY DESCRIPTION**

McCoy Wright is pleased to present 00 Watkins Rd approximately ±147 acres favorably zoned for industrial development within Anderson County South Carolina. Positioned halfway between Atlanta and Charlotte and just ±2.2 miles from interstate 85, it has the potential for a rail spur by Norfolk Southern Rail, catering to various transportation and logistics needs. Anderson County houses a substantial labor pool, with 37.3% of the population being of working age, capable of supporting large industrial and manufacturing operations. Additionally, the site benefits from affordable, reliable, and clean power provided by Duke Energy, along with a variety of economic incentives from both a state and county level. For more information, please contact the listing brokers.

#### **LOCATION DESCRIPTION**

00 Watkins Rd is located within Anderson County SC, positioned just  $\pm 2$  miles from I-85 and halfway between Charlotte and Atlanta. This site is in close proximity to Clemson University and is amongst the highest density of technical colleges in the country. This site sits nearby to Michelin, Arthrex and Sunbrella. Site can reach 102m consumers in 1-day shipping and 250m consumers in 2-day shipping.

#### DRIVE TIMES TO U.S. MAJOR CITIES

100

94M

59

100 +

| Atlanta, GA      | 1 Hr 59 Min | Louisville, KY   | 7 Hr 10 Min |
|------------------|-------------|------------------|-------------|
| Charlotte, NC    | 2 Hr 15 Min | Cincinnati, OH   | 7 Hr 13 Min |
| Raleigh, NC      | 4 Hr 50 Min | Orlando, FL      | 8 Hr 10 Min |
| Nashville, TN    | 6 Hr 5 min  | Washington DC    | 8 Hr 43 Min |
| Jacksonville, FL | 6 Hr 10 Min | Indianapolis, IN | 8 Hr 43 Min |
| Richmond, VA     | 6 Hr 44 Min | Columbus, OH     | 8 Hr 47 Min |
| Mobile, AL       | 7 Hr 4 Min  | Pittsburgh, PA   | 9 Hr 12 Min |

#### DRIVE TIMES IN SOUTH CAROLINA

| 1-85                      | 4 Min  | Spartanburg  | 1 Hr 13 Min |
|---------------------------|--------|--------------|-------------|
| I-26                      | 55 Min | Greenville   | 35 Min      |
| Hwy 76                    | 1 Min  | Columbia     | 2 Hr 3 Min  |
| Inland Port Greer         | 56 Min | Charleston   | 3 Hr 47 Min |
| GSP International Airport | 49 Min | Hilton Head  | 4 Hr 29 Min |
| Anderson County Airport   | 16 Min | Myrtle Beach | 4 Hr 39 Min |