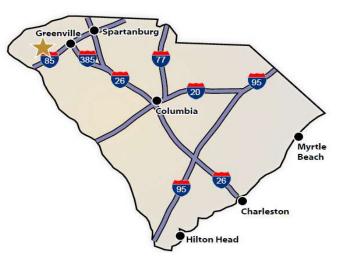

#### DRIVE TIMES IN SOUTH CAROLINA

| 1-85                      | 4 Min  | Spartanburg  | 1 Hr 13 Min |
|---------------------------|--------|--------------|-------------|
| I-26                      | 55 Min | Greenville   | 35 Min      |
| Hwy 76                    | 1 Min  | Columbia     | 2 Hr 3 Min  |
| Inland Port Greer         | 56 Min | Charleston   | 3 Hr 47 Min |
| GSP International Airport | 49 Min | Hilton Head  | 4 Hr 29 Min |
| Anderson County Airport   | 16 Min | Myrtle Beach | 4 Hr 39 Min |