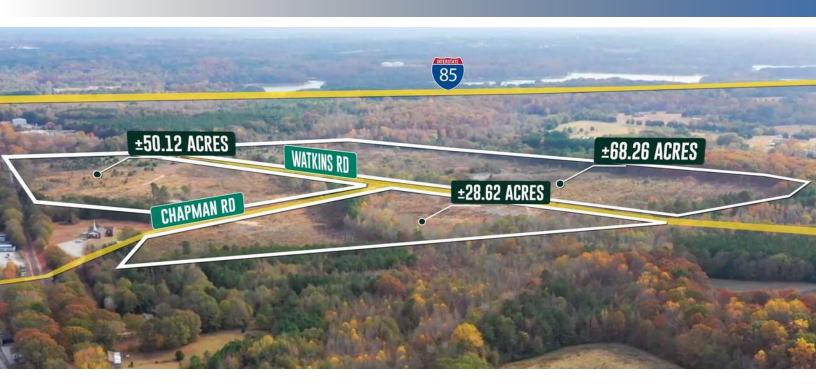

#### **PROPERTY DESCRIPTION**

McCoy Wright is pleased to present 00 Watkins Rd approximately ±147 acres favorably zoned for industrial development within Anderson County South Carolina. Positioned halfway between Atlanta and Charlotte and just ±2.2 miles from interstate 85, it has the potential for a rail spur by Norfolk Southern Rail, catering to various transportation and logistics needs. Anderson County houses a substantial labor pool, with 37.3% of the population being of working age, capable of supporting large industrial and manufacturing operations. Additionally, the site benefits from affordable, reliable, and clean power provided by Duke Energy, along with a variety of economic incentives from both a state and county level. For more information, please contact the listing brokers.

#### **PROPERTY OVERVIEW**

| Watkins Rd Anderson, SC 29625    |
|----------------------------------|
| \$8,379,000 or \$57,000 per acre |
| Yes                              |
| Anderson County                  |
| ±147 acres                       |
| I-1 and I-2                      |
| ±1,212,580 SF                    |
| Duke Energy                      |
| Sandy Springs Water              |
| Anderson County                  |
| For Hill Natural Gas             |
| ATT&T, Charter/Spectrum          |
| Rough cut for timber             |
| Industrial and Residential Ag    |
|                                  |