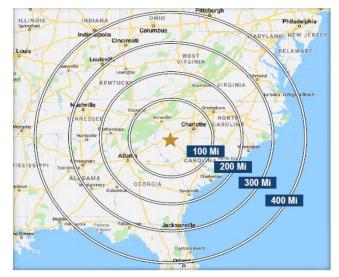

#### **PROPERTY DESCRIPTION**

McCoy Wright is pleased to present 00 Watkins Rd approximately ±147 acres favorably zoned for industrial development within Anderson County South Carolina. Positioned halfway between Atlanta and Charlotte and just ±2.2 miles from interstate 85, it has the potential for a rail spur by Norfolk Southern Rail, catering to various transportation and logistics needs. Anderson County houses a substantial labor pool, with 37.3% of the population being of working age, capable of supporting large industrial and manufacturing operations. Additionally, the site benefits from affordable, reliable, and clean power provided by Duke Energy, along with a variety of economic incentives from both a state and county level. For more information, please contact the listing brokers.

#### **LOCATION DESCRIPTION**

00 Watkins Rd is located within Anderson County SC, positioned just  $\pm 2$  miles from I-85 and halfway between Charlotte and Atlanta. This site is in close proximity to Clemson University and is amongst the highest density of technical colleges in the country. This site sits nearby to Michelin, Arthrex and Sunbrella. Site can reach 102m consumers in 1-day shipping and 250m consumers in 2-day shipping.