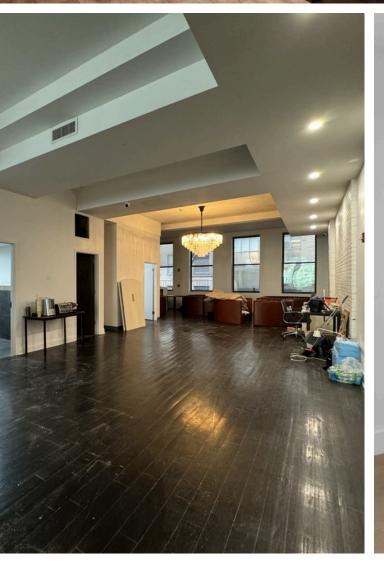

## REQCE<sup>™</sup> 4 E 46th St

Office Space Available in New York

Located in the Diamond District, this 2,500 SF office on the 5th floor features a customizable layout with elevator access. It includes a penthouse with a private deck, shower bathroom, and fully equipped kitchen. The modern design and high-end finishes create a professional atmosphere, ideal for various businesses. This prime Midtown Manhattan location offers a unique opportunity amidst the city's vibrant business core.