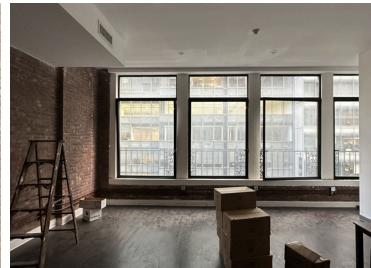

## REQCE<sup>™</sup> 4 E 46th St

Office Space Available in New York

Located in the Diamond District, this 2,500 SF office on the 5th floor features a customizable layout with elevator access. It includes a penthouse with a private deck, shower bathroom, and fully equipped kitchen. The modern design and high-end finishes create a professional atmosphere, ideal for various businesses. This prime Midtown Manhattan location offers a unique opportunity amidst the city's vibrant business core.