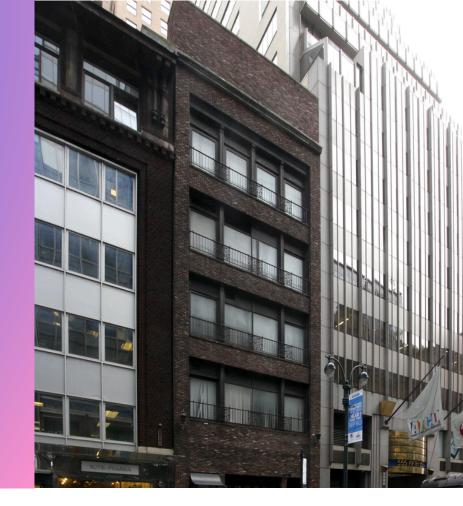

## REQCE<sup>™</sup> 4 E 46th St

Office Space Available in New York

Located in the Diamond District, this 2,500 SF office on the 5th floor features a customizable layout with elevator access. It includes a penthouse with a private deck, shower bathroom, and fully equipped kitchen. The modern design and high-end finishes create a professional atmosphere, ideal for various businesses. This prime Midtown Manhattan location offers a unique opportunity amidst the city's vibrant business core.