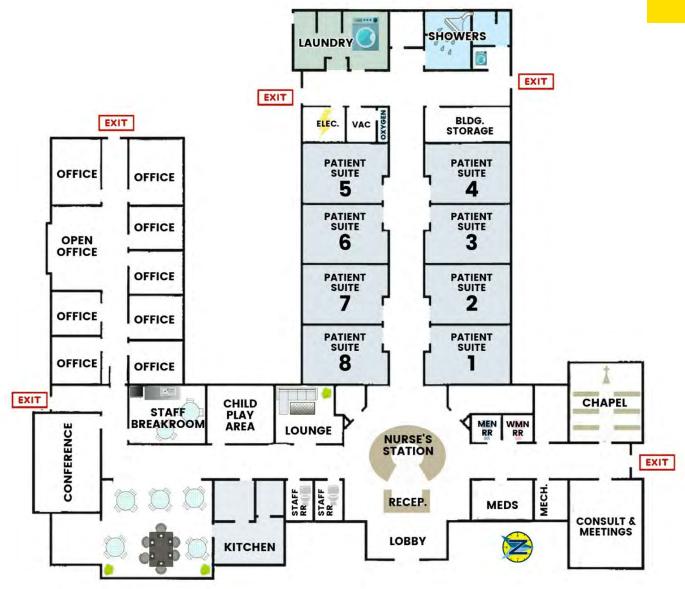

### Offering Summary

| Sale Price:      | \$2,250,000         |
|------------------|---------------------|
| Lease Rate:      | \$15.00 SF/yr (NNN) |
| Building Size:   | 12,142 SF           |
| Lot Size:        | 2.8 Acres           |
| Sale Price / SF: | \$185.31            |
|                  |                     |

Map data ©2024 Google

Jackson B. Wheless Direct 318.698.1113 Mobile 318.344.7384 JacksonW@Sealynet.com

Medical Office
Investment
Building
For Sale & Lease

| Property Type    | Medical Office Investment, Flex |
|------------------|---------------------------------|
| Property Subtype | Office Building                 |
| Building Size    | 12,142 SF                       |
| Building Class   | А                               |
| Zoning           | B-3                             |
| Year Built       | 2016                            |

Initially developed in 2016 as an in-house hospice facility, this building offers expansive repurposing potential as a private hospital, surgery center, assisted living facility, and more. The 12,142 SF medical building currently sits on 2.8 acres. The large lot size provides ample parking and significant room for expansion or additional facilities. Expansion plans for an eight-room expansion are available for the buyer.

The beautifully built, top-of-the-line, move-in ready building features:

- Private Consultation & Conference Rooms
- Abundant Space for Administrative Staff
- State-of-the-art Commercial Grade Kitchen
- Linen and Laundry Facilities
- Backup Generator
- Water Fountain/Pond Outdoor Area
- Pristine Chapel
- Various Recreational Areas
- 8 Private and Fully Equipped Rooms (each including a hospital bed, private restroom, and internal medical gas manifold) Medical recently partnered to develop an additional \$7 million medical facility 12 minutes from the Minden area.