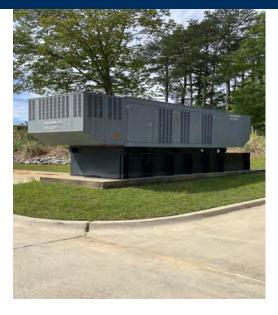

The beautifully built, top-of-the-line, move-in ready building features:

- Private Consultation & Conference Rooms
- Abundant Space for Administrative Staff
- State-of-the-art Commercial Grade Kitchen
- Linen and Laundry Facilities
- Backup Generator
- Water Fountain/Pond Outdoor Area
- Pristine Chapel
- Various Recreational Areas
- 8 Private and Fully Equipped Rooms (each including a hospital bed, private restroom, and internal medical gas manifold) Medical recently partnered to develop an additional \$7 million medical facility 12 minutes from the Minden area.