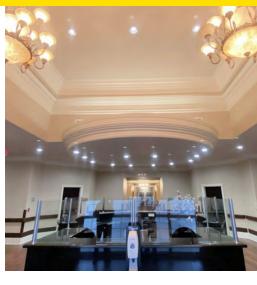

The beautifully built, top-of-the-line, move-in ready building features:

- Private Consultation & Conference Rooms
- Abundant Space for Administrative Staff
- State-of-the-art Commercial Grade Kitchen
- Linen and Laundry Facilities
- Backup Generator
- Water Fountain/Pond Outdoor Area
- Pristine Chapel
- Various Recreational Areas
- 8 Private and Fully Equipped Rooms (each including a hospital bed, private restroom, and internal medical gas manifold) Medical recently partnered to develop an additional \$7 million medical facility 12 minutes from the Minden area.