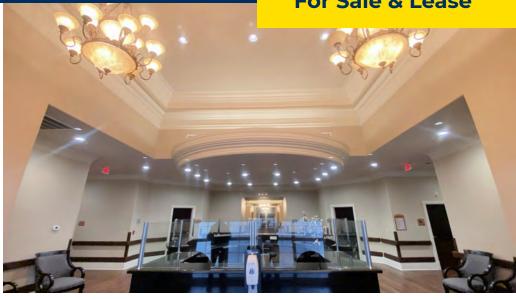

The beautifully built, top-of-the-line, move-in ready building features:

- Private Consultation & Conference Rooms
- Abundant Space for Administrative Staff
- State-of-the-art Commercial Grade Kitchen
- Linen and Laundry Facilities
- Backup Generator
- Water Fountain/Pond Outdoor Area
- Pristine Chapel
- Various Recreational Areas
- 8 Private and Fully Equipped Rooms (each including a hospital bed, private restroom, and internal medical gas manifold) Medical recently partnered to develop an additional \$7 million medical facility 12 minutes from the Minden area.