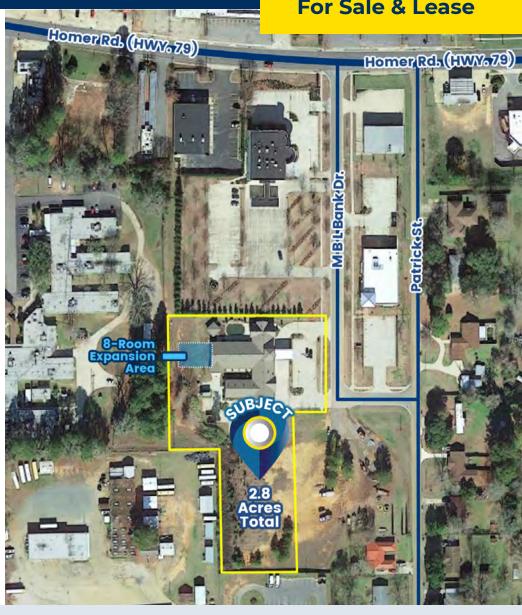

### Offering Summary

| Sale Price:      | \$2,250,000         |
|------------------|---------------------|
| Lease Rate:      | \$15.00 SF/yr (NNN) |
| Building Size:   | 12,142 SF           |
| Lot Size:        | 2.8 Acres           |
| Sale Price / SF: | \$185.31            |
|                  |                     |

Initially developed in 2016 as an in-house hospice facility, this building offers expansive repurposing potential as a private hospital, surgery center, assisted living facility, and more. The 12,142 SF medical building currently sits on 2.8 acres. The large lot size provides ample parking and significant room for expansion or additional facilities. Expansion plans for an eight-room expansion are available for the buyer.