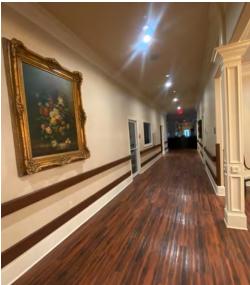

Initially developed in 2016 as an in-house hospice facility, this building offers expansive repurposing potential as a private hospital, surgery center, assisted living facility, and more. The 12,142 SF medical building currently sits on 2.8 acres. The large lot size provides ample parking and significant room for expansion or additional facilities. Expansion plans for an eight-room expansion are available for the buyer.

The beautifully built, top-of-the-line, move-in ready building features:

- Private Consultation & Conference Rooms
- Abundant Space for Administrative Staff
- State-of-the-art Commercial Grade Kitchen
- Linen and Laundry Facilities
- Backup Generator
- Water Fountain/Pond Outdoor Area
- Pristine Chapel
- Various Recreational Areas
- 8 Private and Fully Equipped Rooms (each including a hospital bed, private restroom, and internal medical gas manifold) Medical recently partnered to develop an additional \$7 million medical facility 12 minutes from the Minden area.