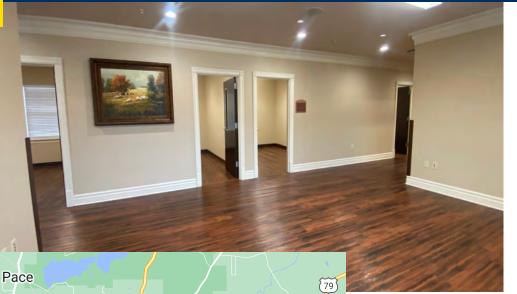

The beautifully built, top-of-the-line, move-in ready building features:

- Private Consultation & Conference Rooms
- Abundant Space for Administrative Staff
- State-of-the-art Commercial Grade Kitchen
- Linen and Laundry Facilities
- Backup Generator
- Water Fountain/Pond Outdoor Area
- Pristine Chapel
- Various Recreational Areas
- 8 Private and Fully Equipped Rooms (each including a hospital bed, private restroom, and internal medical gas manifold) Medical recently partnered to develop an additional \$7 million medical facility 12 minutes from the Minden area.