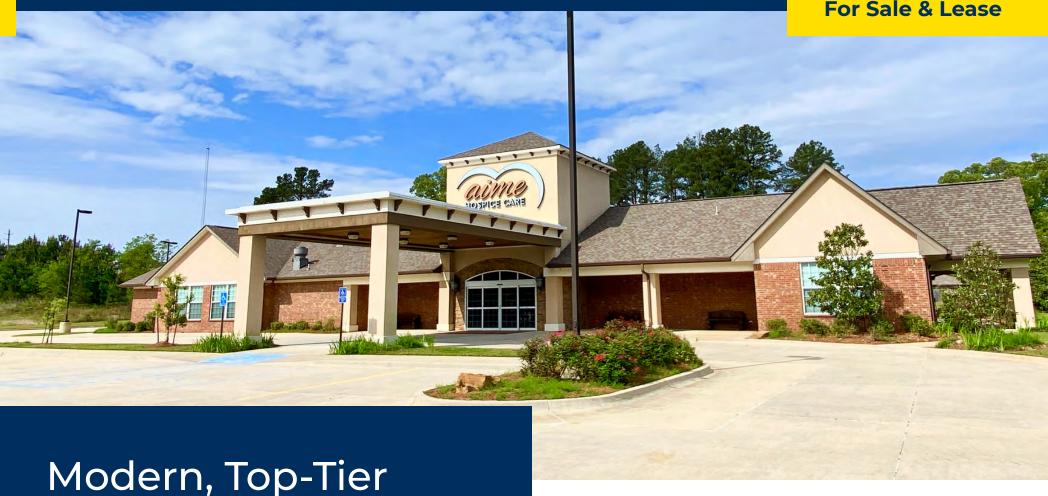

# Modern, Top-Tier MEDICAL OFFICE 12,142 SF

**Grant Smith** 

Direct 318.698.1116 Mobile 318.470.3676 GrantS@sealynet.com Jackson B. Wheless

Direct 318.698.1113 Mobile 318.344.7384 JacksonW@Sealynet.com

Sealy Real Estate Services 333 Texas Street, Suite 1050

Initially developed in 2016 as an in-house hospice facility, this building offers expansive repurposing potential as a private hospital, surgery center, assisted living facility, and more. The 12,142 SF medical building currently sits on 2.8 acres. The large lot size provides ample parking and significant room for expansion or additional facilities. Expansion plans for an eight-room expansion are available for the buyer.