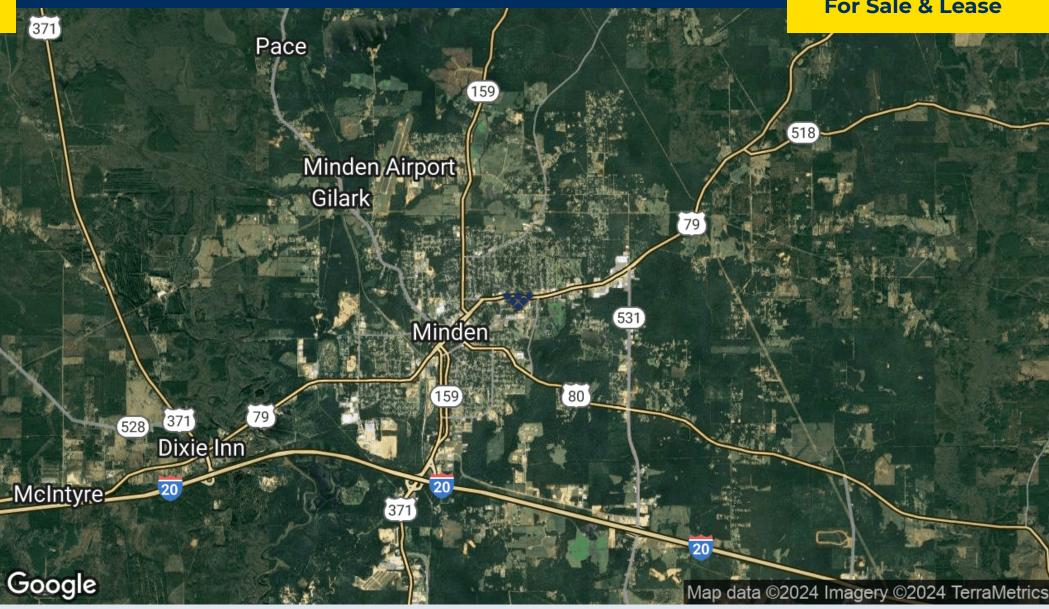

### **Location Overview**

The property offers excellent accessibility and sits right off Minden's busiest street, Homer Road (Hwy 79), near the central part of Minden, Interstate 20 is only 2.7 miles away. The surrounding area includes many businesses, retailers, medical offices, and facilities. The area has seen significant economic growth, with increased development in the healthcare and medical industries. Health Care & Social Assistance are still among the largest industries within Minden's economy (DataUSA). Minden Medical Center, the area's leading medical hub, is less than five minutes away. Allegiance Health Management and Minden Medical recently partnered to develop an additional \$7 million medical facility 12 minutes from the Minden area.