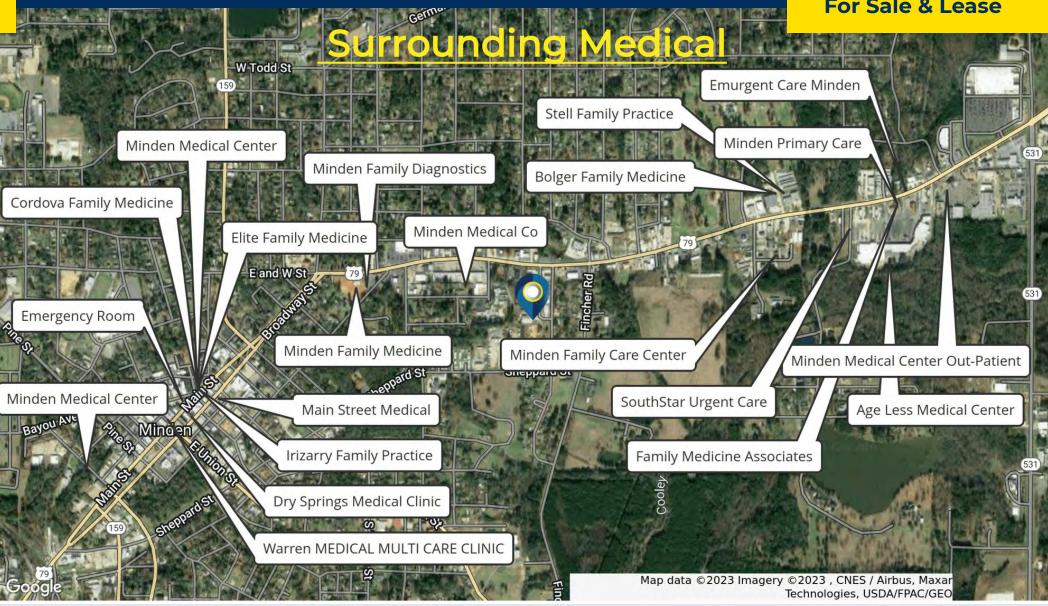

### **Location Overview**

The property offers excellent accessibility and sits right off Minden's busiest street, Homer Road (Hwy 79), near the central part of Minden, Interstate 20 is only 2.7 miles away. The surrounding area includes many businesses, retailers, medical offices, and facilities. The area has seen significant economic growth, with increased development in the healthcare and medical industries. Health Care & Social Assistance are still among the largest industries within Minden's economy (DataUSA). Minden Medical Center, the area's leading medical hub, is less than five minutes away. Allegiance Health Management and Minden Medical recently partnered to develop an additional \$7 million medical facility 12 minutes from the Minden area.