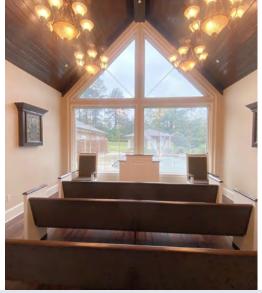

The beautifully built, top-of-the-line, move-in ready building features:

- Private Consultation & Conference Rooms
- Abundant Space for Administrative Staff
- State-of-the-art Commercial Grade Kitchen
- Linen and Laundry Facilities
- Backup Generator
- Water Fountain/Pond Outdoor Area
- Pristine Chapel
- Various Recreational Areas
- 8 Private and Fully Equipped Rooms (each including a hospital bed, private restroom, and internal medical gas manifold) Medical recently partnered to develop an additional \$7 million medical facility 12 minutes from the Minden area.