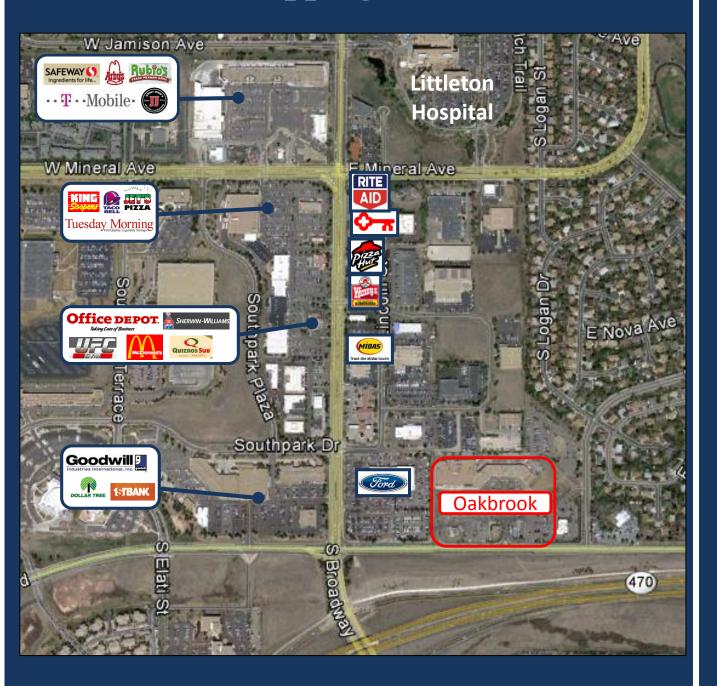

## Oakbrook Shopping Center Aerial

#### **Attributes:**

Visible from C-470

**Great demographics** 

Very high traffic counts

Monument signage