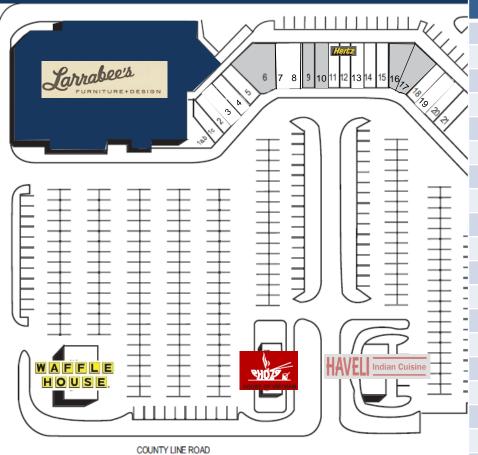

#### **Availability:**

Shops:

Unit 6: 2,700 SF Unit 9: 1,200 SF Unit 10: 960 SF

Unit 16 | 17: 4,164 SF

Units 9 & 10 can be combined

| Description                    | Size (SF)                                                                                                                                                                                                                                                                     |
|--------------------------------|-------------------------------------------------------------------------------------------------------------------------------------------------------------------------------------------------------------------------------------------------------------------------------|
| Larrabee's Home Furnishings    | 50,427                                                                                                                                                                                                                                                                        |
| Rusty Tap - BBQ                | 1,905                                                                                                                                                                                                                                                                         |
| Top Tail Dog Grooming          | 1,070                                                                                                                                                                                                                                                                         |
| Popular Nails                  | 1,045                                                                                                                                                                                                                                                                         |
| Crystal Haven                  | 1,306                                                                                                                                                                                                                                                                         |
| Comprehensive Physical Therapy | 1,306                                                                                                                                                                                                                                                                         |
| Comprehensive Physical Therapy | 1,988                                                                                                                                                                                                                                                                         |
| AVAILABLE                      | 2,700                                                                                                                                                                                                                                                                         |
| Karate Studio                  | 2,590                                                                                                                                                                                                                                                                         |
| AVAILABLE                      | 1,200                                                                                                                                                                                                                                                                         |
| AVAILABLE                      | 960                                                                                                                                                                                                                                                                           |
| Hertz                          | 1,200                                                                                                                                                                                                                                                                         |
| Allstate                       | 960                                                                                                                                                                                                                                                                           |
| Spa                            | 1,200                                                                                                                                                                                                                                                                         |
| Massage                        | 1,800                                                                                                                                                                                                                                                                         |
| AVAILABLE                      | 4,164                                                                                                                                                                                                                                                                         |
| Highland Animal Hospital       | 1,307                                                                                                                                                                                                                                                                         |
| Drivers Education              | 1,306                                                                                                                                                                                                                                                                         |
| State of Colorado DMV          | 2,439                                                                                                                                                                                                                                                                         |
|                                | Larrabee's Home Furnishings Rusty Tap - BBQ Top Tail Dog Grooming Popular Nails Crystal Haven Comprehensive Physical Therapy Comprehensive Physical Therapy AVAILABLE Karate Studio AVAILABLE Hertz Allstate Spa Massage AVAILABLE Highland Animal Hospital Drivers Education |