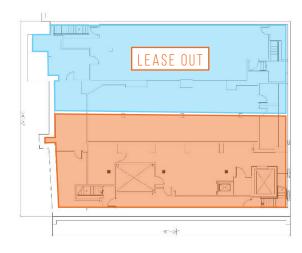

## **270 EAST** FORDHAM ROAD

Between Valentine & Tiebout Avenues

Floor Plans:

Space A: 4,286 SF Ground Floor

6,756 SF Second Floor

3,300 SF Basement

Space B: <del>3,200 SF Ground Floor</del>

3,300 SF Basement

LEASE OUT

**Second Floor** 

**Basement** 

FOR MORE INFORMATION, PLEASE CONTACT: