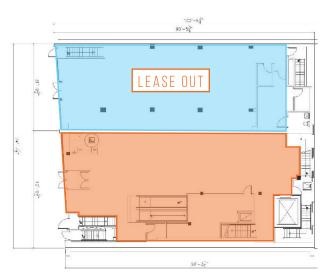

## **270 EAST** FORDHAM ROAD

Between Valentine & Tiebout Avenues

Floor Plans:

Space A: 4,286 SF Ground Floor

6,756 SF Second Floor

3,300 SF Basement

Space B: <del>3,200 SF Ground Floor</del>

3,300 SF Basement

LEASE OUT

**Second Floor** 

**Basement** 

FOR MORE INFORMATION, PLEASE CONTACT: