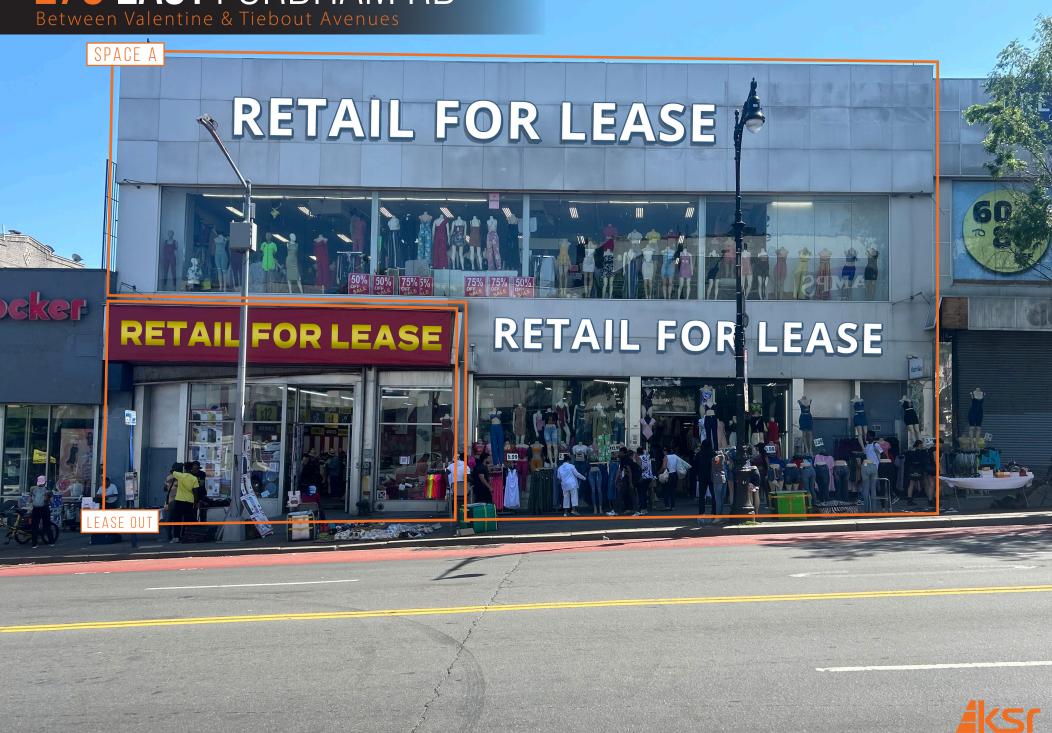

# 270 EAST FORDHAM RD Between Valentine & Tiebout Avenues

### **270 EAST** FORDHAM RD

Between Valentine & Tiebout Avenues

#### **PROPERTY INFORMATION:**

**SPACE A:** 4.286 SF Ground Floor

> 6.756 SF Second Floor 3,300 SF Basement

SPACE B: LEASE OUT 3,200 SF Ground Floor

3.300 SF Basement

A: 42' | B: 32' FRONTAGF:

**ASKING RENT: Upon Request** 

#### **HIGHLIGHTS:**

- Second floor can be leased separately
- Escalators connecting ground and second floor spaces
- · Very strong retail block with national tenants lots of car/ foot traffic & consumer activity
- Steps from Fordham University, with over 6,500 students and 1,000 staff members
- Four blocks from Fordham Plaza, Fordham Place & 800, 000 SF of fully occupied office space
- Neighbors include: Taco Bell, Dunkin', Subway, AT&T. Applebee's, Best Buy, Target, Five Below, Chipotle, Starbucks