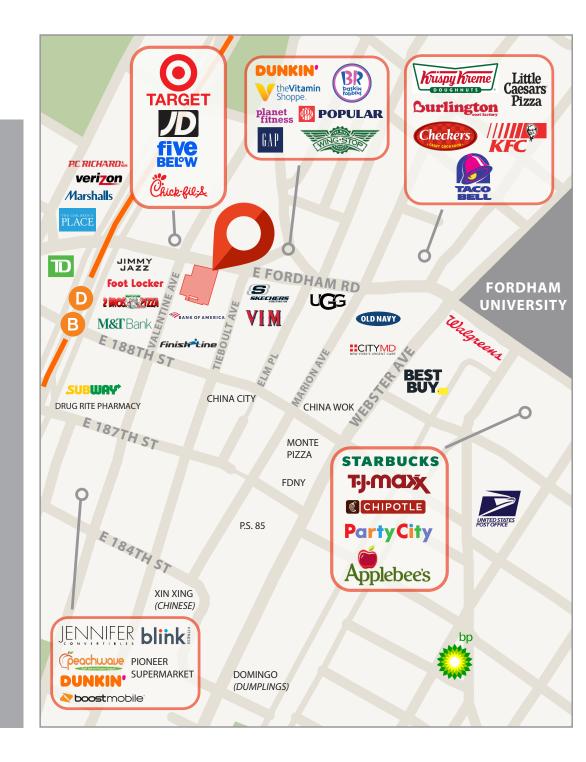

POSSESSION: Arranged

B D TRANSPORTATION:

#### **HIGHLIGHTS:**

- Second floor can be leased separately
- Escalators connecting ground and second floor spaces
- · Very strong retail block with national tenants lots of car/ foot traffic & consumer activity
- Steps from Fordham University, with over 6,500 students and 1,000 staff members
- Four blocks from Fordham Plaza, Fordham Place & 800, 000 SF of fully occupied office space
- Neighbors include: Taco Bell, Dunkin', Subway, AT&T. Applebee's, Best Buy, Target, Five Below, Chipotle, Starbucks