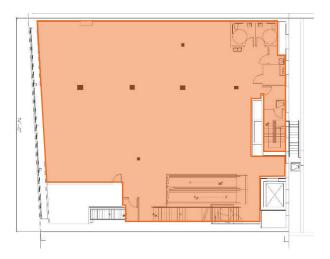

## **270 EAST** FORDHAM ROAD

Between Valentine & Tiebout Avenues

Floor Plans:

Space A: 4,286 SF Ground Floor

6,756 SF Second Floor

3,300 SF Basement

Space B: <del>3,200 SF Ground Floor</del>

3,300 SF Basement

LEASE OUT

**Second Floor** 

**Basement** 

FOR MORE INFORMATION, PLEASE CONTACT: