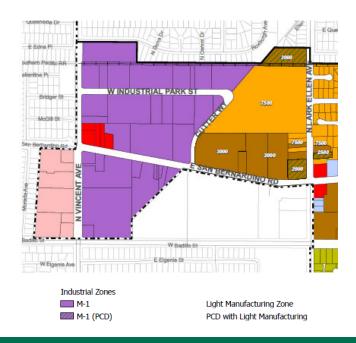

#### Rare Development Opportunity

With very limited land available, the sites are currently zoned M-1 and are suitable for an industrial development. The City of Covina may consider a mixed-use multi-family project.

#### Highly Desired Location

Located in the heart of Covina in San Gabriel Valley, the sites enjoy direct access to the 10 freeway and is within close proximity to the ports and major airports.

• Stable Infill Market with Long-Term Growth Potential The San Gabriel Valley industrial market continues to experience steady demand and low historical vacancy rates