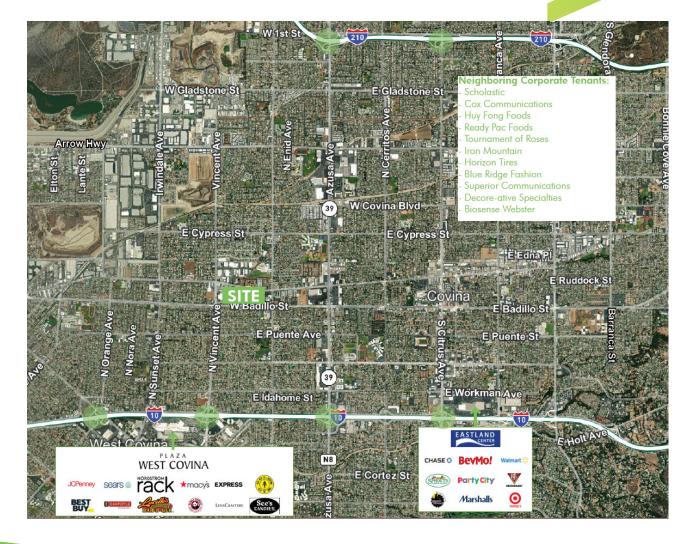

#### Highly Desired Location

Located in the heart of Covina in San Gabriel Valley, the sites enjoy direct access to the 10 freeway and is within close proximity to the ports and major airports.

• Stable Infill Market with Long-Term Growth Potential The San Gabriel Valley industrial market continues to experience steady demand and low historical vacancy rates

## LOCATION