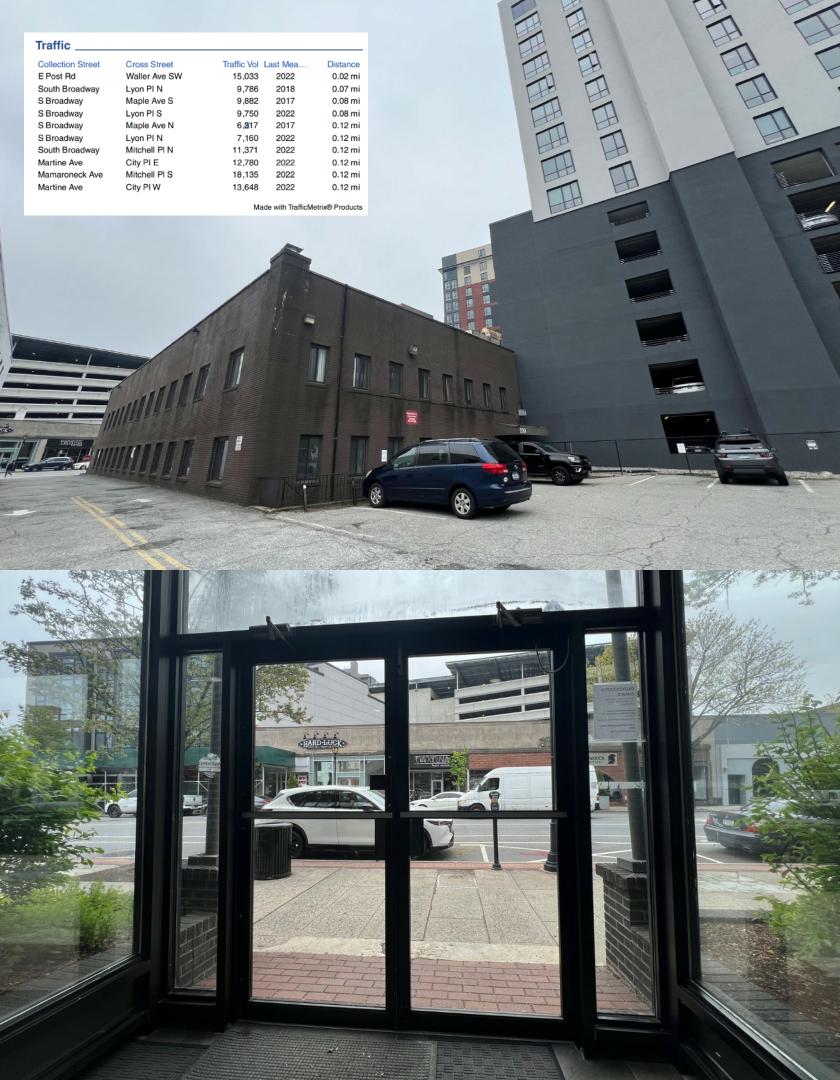

## Downtown White Plains Office Building For Sale

Welcome to the Downtown White Plains Office Building, a prime commercial property in the heart of the White Plains Business District. Spanning 24,000 square feet on three floors, this office building offers an exceptional opportunity for businesses seeking a prestigious and centrally located office space. Convenience is key at this sought-after location, with the property just two blocks away from the renowned Westchester Mall. Surrounded by an array of restaurants, boutiques, and entertainment options, tenants enjoy unparalleled access to amenities and services near the city center.

• Building Size: 24,000 SqFt.

• Parking: 19 Designated Spots

• Building Height: 2 Stories

• Typical Floor Size: 8,000 SqFt

• Building Class: B

CHRISTOPHER PETTI Licensed Real Estate Salesperson

M: 914-841-8720 O: 914.262.2598 cpetti@christiesrehudsonvalley.com