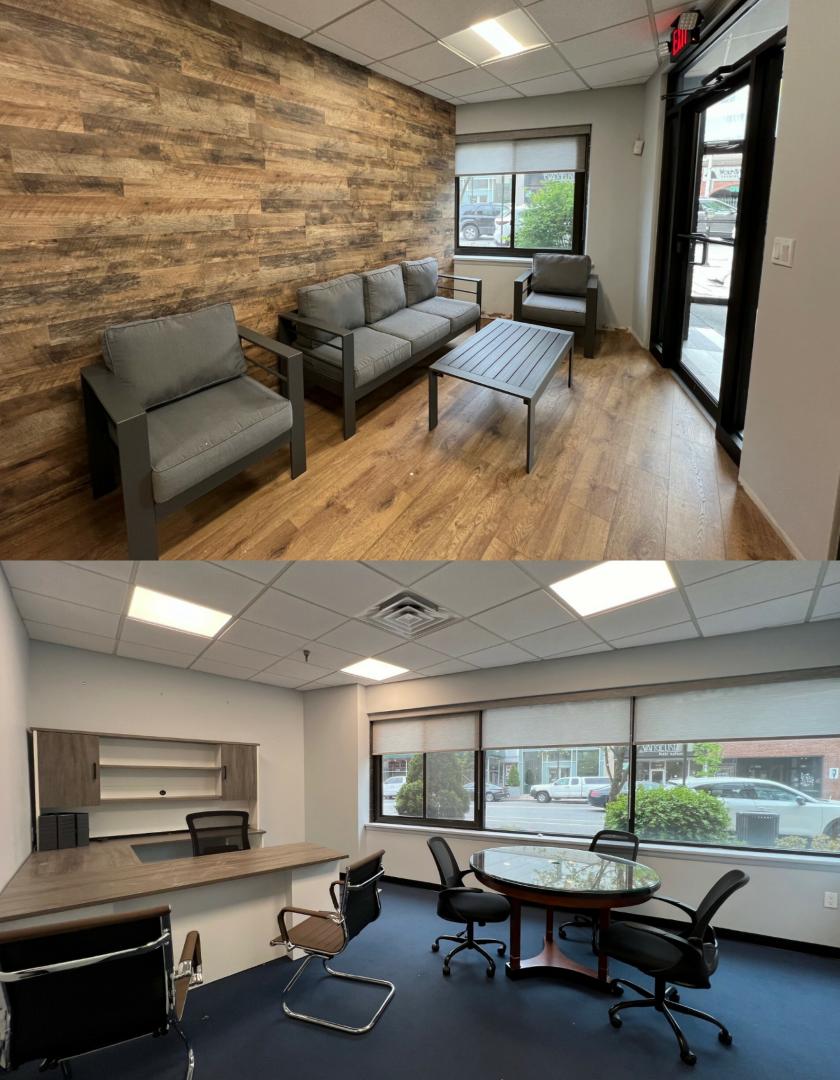

## Downtown White Plains Office Building For Sale

Welcome to the Downtown White Plains Office Building, a prime commercial property in the heart of the White Plains Business District. Spanning 24,000 square feet on three floors, this office building offers an exceptional opportunity for businesses seeking a prestigious and centrally located office space. Convenience is key at this sought-after location, with the property just two blocks away from the renowned Westchester Mall. Surrounded by an array of restaurants, boutiques, and entertainment options, tenants enjoy unparalleled access to amenities and services near the city center.