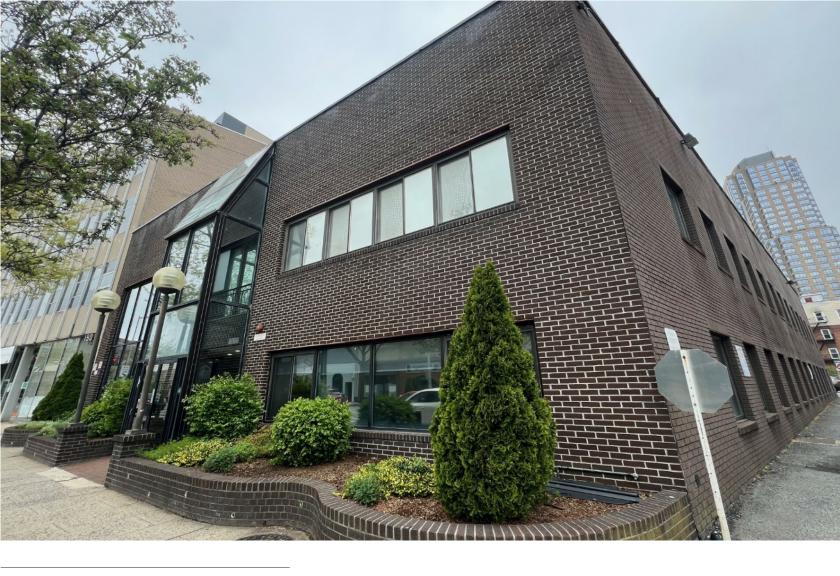

## Downtown White Plains Office Building For Sale

Welcome to the Downtown White Plains Office Building, a prime commercial property in the heart of the White Plains Business District. Spanning 24,000 square feet on three floors, this office building offers an exceptional opportunity for businesses seeking a prestigious and centrally located office space. Convenience is key at this sought-after location, with the property just two blocks away from the renowned Westchester Mall. Surrounded by an array of restaurants, boutiques, and entertainment options, tenants enjoy unparalleled access to amenities and services near the city center.

• Building Size: 24,000 SqFt.

• Parking: 19 Designated Spots

• Building Height: 2 Stories

• Typical Floor Size: 8,000 SqFt

• Building Class: B

CHRISTOPHER PETTI Licensed Real Estate Salesperson

M: 914-841-8720 O: 914.262.2598 cpetti@christiesrehudsonvalley.com