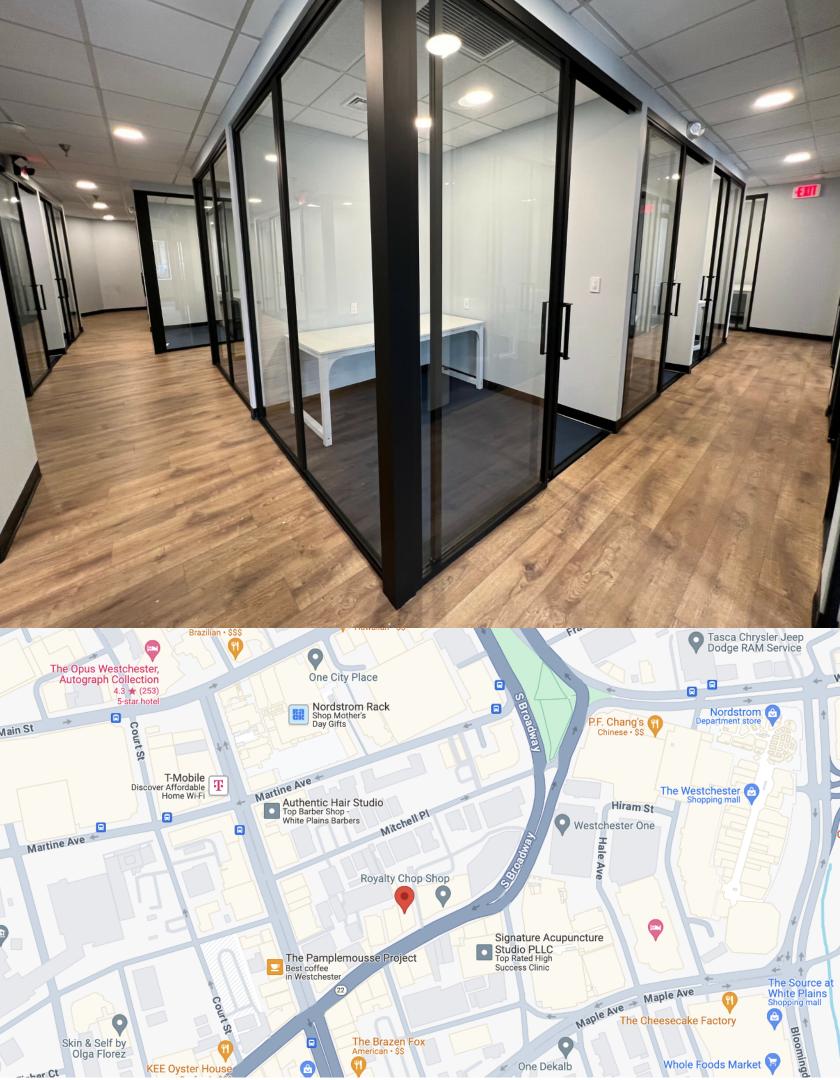

## Downtown White Plains Office Building For Sale

Welcome to the Downtown White Plains Office Building, a prime commercial property in the heart of the White Plains Business District. Spanning 24,000 square feet on three floors, this office building offers an exceptional opportunity for businesses seeking a prestigious and centrally located office space. Convenience is key at this sought-after location, with the property just two blocks away from the renowned Westchester Mall. Surrounded by an array of restaurants, boutiques, and entertainment options, tenants enjoy unparalleled access to amenities and services near the city center.