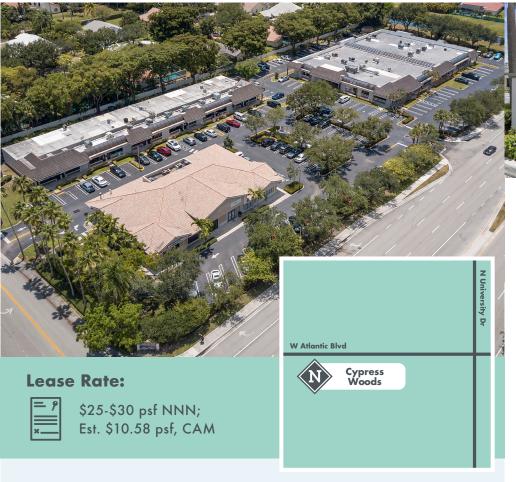

## **Cypress Woods**

10402-10462 West Atlantic Blvd, Coral Springs, FL 33071 1/2 mile W of University Dr. & W Atlantic Blvd.

Join Trulieve Dispensary and State Farm Insurance!

- Prime location end cap unit facing the street
  - 5,100 sq ft Restaurant Ready

For Information Contact: Timothy Neal // Neal Realty & Investments // (954) 568-0530 // Tim@NealRealty.net