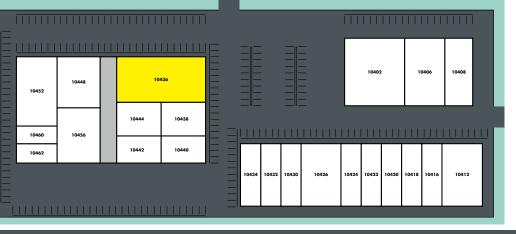

## **Average Household Income:**

3 Mile: \$89,885

| UNIT  | TENANT                          |
|-------|---------------------------------|
| 10402 | Trulieve Dispensary             |
| 10406 | Hollywood Medical               |
| 10408 | Dry Cleaners                    |
| 10412 | Young Chefs                     |
| 10416 | Yuppy Puppy and Company, Inc.   |
| 10418 | Glow Infusion                   |
| 10420 | Darrel Shelton Insurance Agency |
| 10422 | Jacky Lee's                     |
| 10424 | In the Cut Barbers              |
| 10426 | Aim Rehab Services, Inc.        |
| 10430 | Sushi                           |
| 10432 | Florist                         |
| 10434 | Salon Paula Alexandre           |
| 10436 | Available Space: 5,100 sf       |
| 10438 | Smoke Shop                      |
| 10440 | Lormin Beauty Corp.             |
| 10442 | Deacy Dance Studio Corporation  |
| 10444 | Marfort Training                |
| 10448 | Felicia Duran DDS               |
| 10452 | Pet Vet Care                    |
| 10456 | Centi                           |
| 10460 | MarionJose Express Service      |
| 10462 | Office                          |