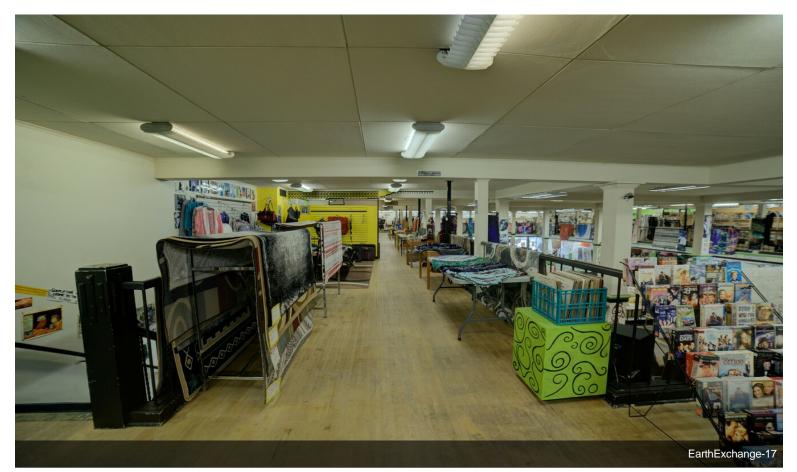

### 1713 Belknap St

\$400,000

Here's your opportunity to own an iconic Superior property! This property is located in one of the most prime retail locations in the City of Superior near the corner of Belknap Street and Tower Avenue with more than 14,000 cars per day. The business is a unique combination of a new furniture and thrift store and is available for an additional \$80,000 to the price of the building. Inside the building, you will find a huge openconcept retail floor with mezzanine with multiple departments. There is also storage/load-in area in the back with an office and cashiers' area. The property also features a partially finished basement (retail space) with a water guard system and sump pumps installed in 2016 by DBS. The basement also features Lockinvar boilers installed in 2015. Outside, the back brickwork was completely restored with metal siding in 2023 with a roof repair in 2022. This property is in a truly incredible location with many updates throughout. Don't miss this opportunity. Call to schedule...