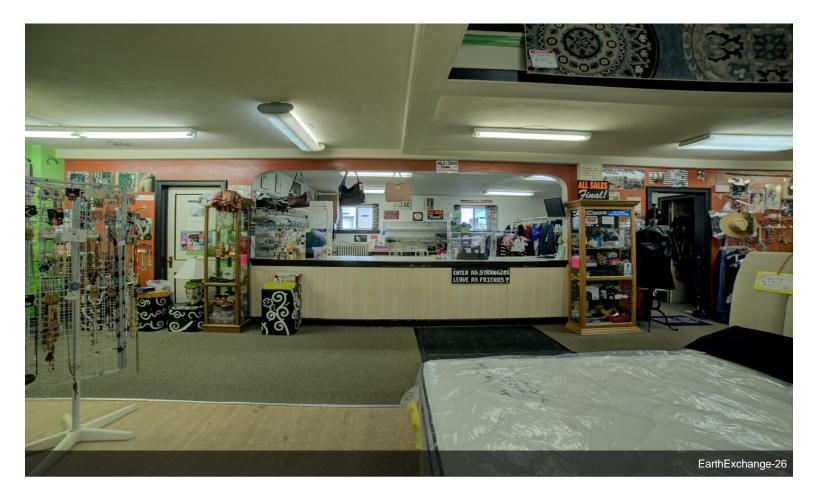

### 1713 Belknap St

\$400,000

Here's your opportunity to own an iconic Superior property! This property is located in one of the most prime retail locations in the City of Superior near the corner of Belknap Street and Tower Avenue with more than 14,000 cars per day. The business is a unique combination of a new furniture and thrift store and is available for an additional \$80,000 to the price of the building. Inside the building, you will find a huge openconcept retail floor with mezzanine with multiple departments. There is also storage/load-in area in the back with an office and cashiers' area. The property also features a partially finished basement (retail space) with a water guard system and sump pumps installed in 2016 by DBS. The basement also features Lockinvar boilers installed in 2015. Outside, the back brickwork was completely restored with metal siding in 2023 with a roof repair in 2022. This property is in a truly incredible location with many updates throughout. Don't miss this opportunity. Call to schedule...