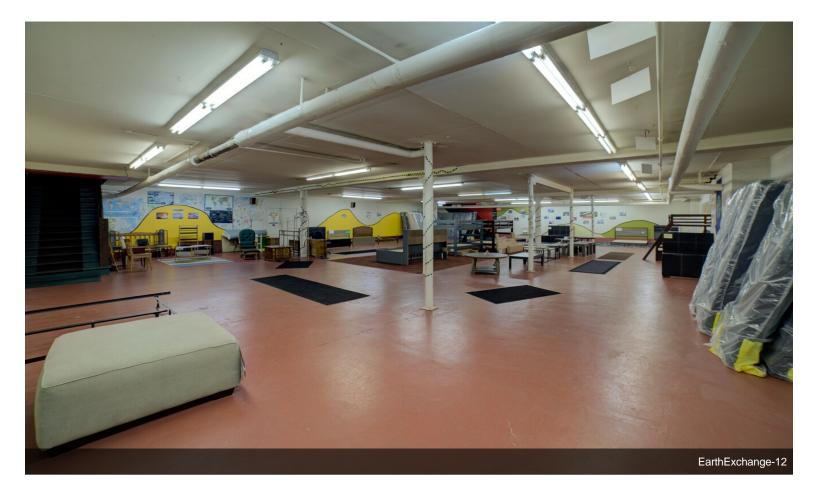

### 1713 Belknap St

\$400,000

Here's your opportunity to own an iconic Superior property! This property is located in one of the most prime retail locations in the City of Superior near the corner of Belknap Street and Tower Avenue with more than 14,000 cars per day. The business is a unique combination of a new furniture and thrift store and is available for an additional \$80,000 to the price of the building. Inside the building, you will find a huge openconcept retail floor with mezzanine with multiple departments. There is also storage/load-in area in the back with an office and cashiers' area. The property also features a partially finished basement (retail space) with a water guard system and sump pumps installed in 2016 by DBS. The basement also features Lockinvar boilers installed in 2015. Outside, the back brickwork was completely restored with metal siding in 2023 with a roof repair in 2022. This property is in a truly incredible location with many updates throughout. Don't miss this opportunity. Call to schedule...