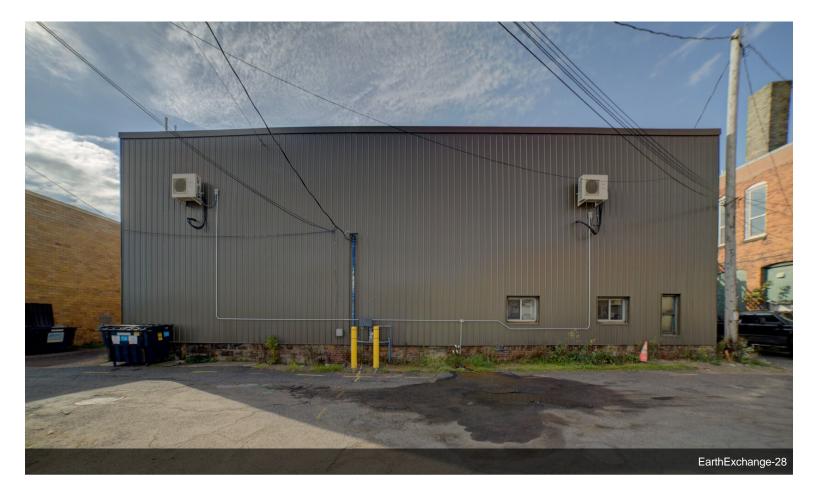

### 1713 Belknap St

\$400,000

Here's your opportunity to own an iconic Superior property! This property is located in one of the most prime retail locations in the City of Superior near the corner of Belknap Street and Tower Avenue with more than 14,000 cars per day. The business is a unique combination of a new furniture and thrift store and is available for an additional \$80,000 to the price of the building. Inside the building, you will find a huge openconcept retail floor with mezzanine with multiple departments. There is also storage/load-in area in the back with an office and cashiers' area. The property also features a partially finished basement (retail space) with a water guard system and sump pumps installed in 2016 by DBS. The basement also features Lockinvar boilers installed in 2015. Outside, the back brickwork was completely restored with metal siding in 2023 with a roof repair in 2022. This property is in a truly incredible location with many updates throughout. Don't miss this opportunity. Call to schedule...