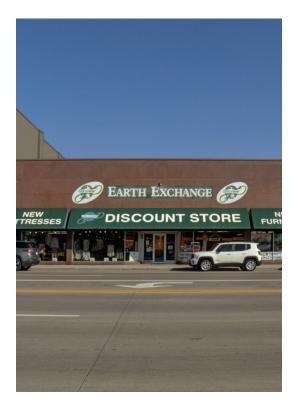

### 1713 Belknap St

\$400,000

Here's your opportunity to own an iconic Superior property! This property is located in one of the most prime retail locations in the City of Superior near the corner of Belknap Street and Tower Avenue with more than 14,000 cars per day. The business is a unique combination of a new furniture and thrift store and is available for an additional \$80,000 to the price of the building. Inside the building, you will find a huge openconcept retail floor with mezzanine with multiple departments. There is also storage/load-in area in the back with an office and cashiers' area. The property also features a partially finished basement (retail space) with a water guard system and sump pumps installed in 2016 by DBS. The basement also features Lockinvar boilers installed in 2015. Outside, the back brickwork was completely restored with metal siding in 2023 with a roof repair in 2022. This property is in a truly incredible location with many updates throughout. Don't miss this opportunity. Call to schedule...

- High Traffic Location
- Fantastic Visibility
- Great Updates

1713 Belknap St, Superior, WI 54880

EarthExchange-29