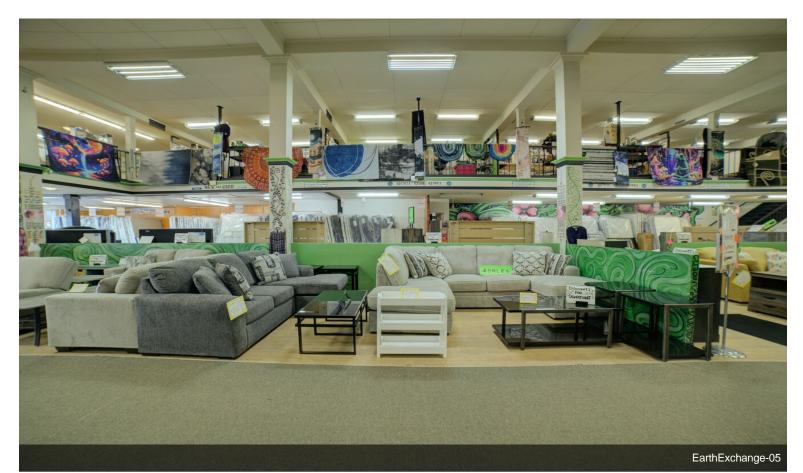

### 1713 Belknap St

\$400,000

Here's your opportunity to own an iconic Superior property! This property is located in one of the most prime retail locations in the City of Superior near the corner of Belknap Street and Tower Avenue with more than 14,000 cars per day. The business is a unique combination of a new furniture and thrift store and is available for an additional \$80,000 to the price of the building. Inside the building, you will find a huge openconcept retail floor with mezzanine with multiple departments. There is also storage/load-in area in the back with an office and cashiers' area. The property also features a partially finished basement (retail space) with a water guard system and sump pumps installed in 2016 by DBS. The basement also features Lockinvar boilers installed in 2015. Outside, the back brickwork was completely restored with metal siding in 2023 with a roof repair in 2022. This property is in a truly incredible location with many updates throughout. Don't miss this opportunity. Call to schedule...