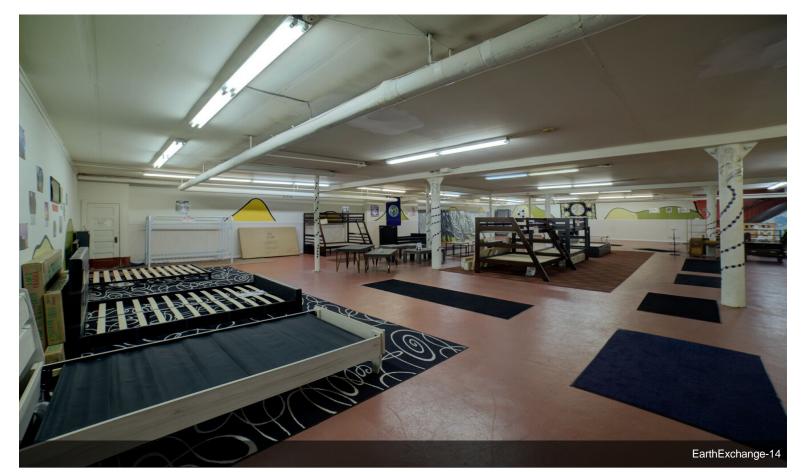

### 1713 Belknap St

\$400,000

Here's your opportunity to own an iconic Superior property! This property is located in one of the most prime retail locations in the City of Superior near the corner of Belknap Street and Tower Avenue with more than 14,000 cars per day. The business is a unique combination of a new furniture and thrift store and is available for an additional \$80,000 to the price of the building. Inside the building, you will find a huge openconcept retail floor with mezzanine with multiple departments. There is also storage/load-in area in the back with an office and cashiers' area. The property also features a partially finished basement (retail space) with a water guard system and sump pumps installed in 2016 by DBS. The basement also features Lockinvar boilers installed in 2015. Outside, the back brickwork was completely restored with metal siding in 2023 with a roof repair in 2022. This property is in a truly incredible location with many updates throughout. Don't miss this opportunity. Call to schedule...