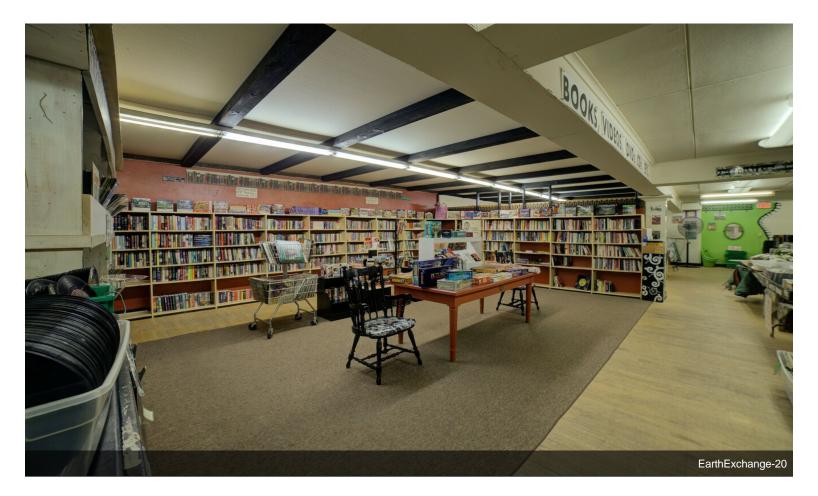

### 1713 Belknap St

\$400,000

Here's your opportunity to own an iconic Superior property! This property is located in one of the most prime retail locations in the City of Superior near the corner of Belknap Street and Tower Avenue with more than 14,000 cars per day. The business is a unique combination of a new furniture and thrift store and is available for an additional \$80,000 to the price of the building. Inside the building, you will find a huge openconcept retail floor with mezzanine with multiple departments. There is also storage/load-in area in the back with an office and cashiers' area. The property also features a partially finished basement (retail space) with a water guard system and sump pumps installed in 2016 by DBS. The basement also features Lockinvar boilers installed in 2015. Outside, the back brickwork was completely restored with metal siding in 2023 with a roof repair in 2022. This property is in a truly incredible location with many updates throughout. Don't miss this opportunity. Call to schedule...