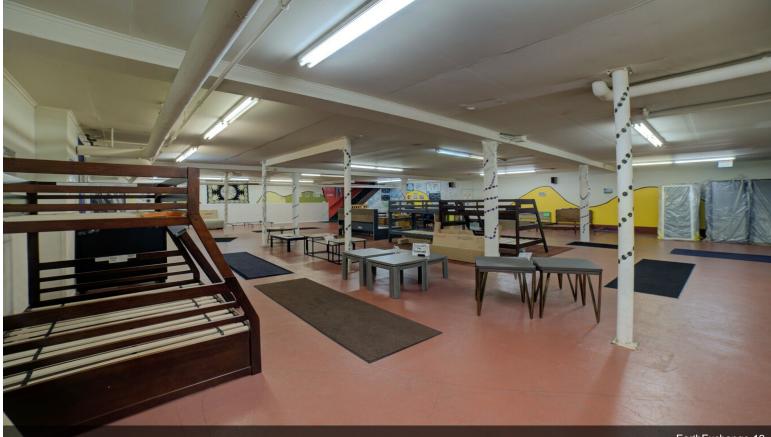

### 1713 Belknap St

\$400,000

Here's your opportunity to own an iconic Superior property! This property is located in one of the most prime retail locations in the City of Superior near the corner of Belknap Street and Tower Avenue with more than 14,000 cars per day. The business is a unique combination of a new furniture and thrift store and is available for an additional \$80,000 to the price of the building. Inside the building, you will find a huge openconcept retail floor with mezzanine with multiple departments. There is also storage/load-in area in the back with an office and cashiers' area. The property also features a partially finished basement (retail space) with a water guard system and sump pumps installed in 2016 by DBS. The basement also features Lockinvar boilers installed in 2015. Outside, the back brickwork was completely restored with metal siding in 2023 with a roof repair in 2022. This property is in a truly incredible location with many updates throughout. Don't miss this opportunity. Call to schedule...