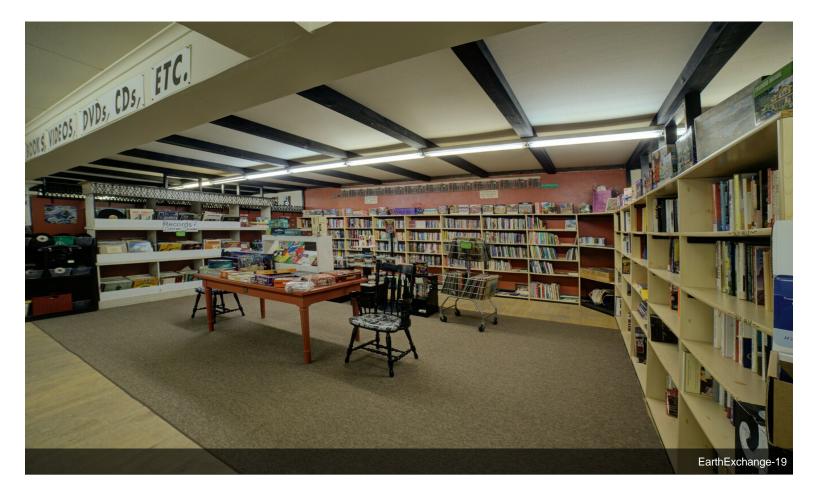

### 1713 Belknap St

\$400,000

Here's your opportunity to own an iconic Superior property! This property is located in one of the most prime retail locations in the City of Superior near the corner of Belknap Street and Tower Avenue with more than 14,000 cars per day. The business is a unique combination of a new furniture and thrift store and is available for an additional \$80,000 to the price of the building. Inside the building, you will find a huge openconcept retail floor with mezzanine with multiple departments. There is also storage/load-in area in the back with an office and cashiers' area. The property also features a partially finished basement (retail space) with a water guard system and sump pumps installed in 2016 by DBS. The basement also features Lockinvar boilers installed in 2015. Outside, the back brickwork was completely restored with metal siding in 2023 with a roof repair in 2022. This property is in a truly incredible location with many updates throughout. Don't miss this opportunity. Call to schedule...