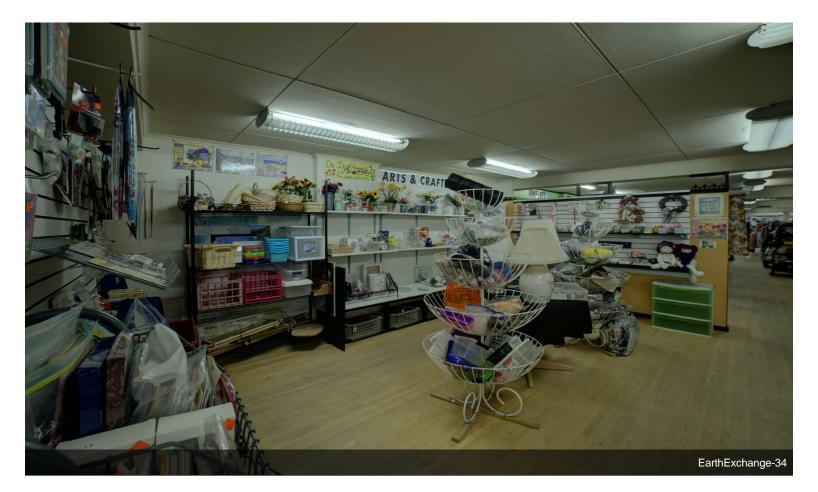

### 1713 Belknap St

\$400,000

Here's your opportunity to own an iconic Superior property! This property is located in one of the most prime retail locations in the City of Superior near the corner of Belknap Street and Tower Avenue with more than 14,000 cars per day. The business is a unique combination of a new furniture and thrift store and is available for an additional \$80,000 to the price of the building. Inside the building, you will find a huge openconcept retail floor with mezzanine with multiple departments. There is also storage/load-in area in the back with an office and cashiers' area. The property also features a partially finished basement (retail space) with a water guard system and sump pumps installed in 2016 by DBS. The basement also features Lockinvar boilers installed in 2015. Outside, the back brickwork was completely restored with metal siding in 2023 with a roof repair in 2022. This property is in a truly incredible location with many updates throughout. Don't miss this opportunity. Call to schedule...