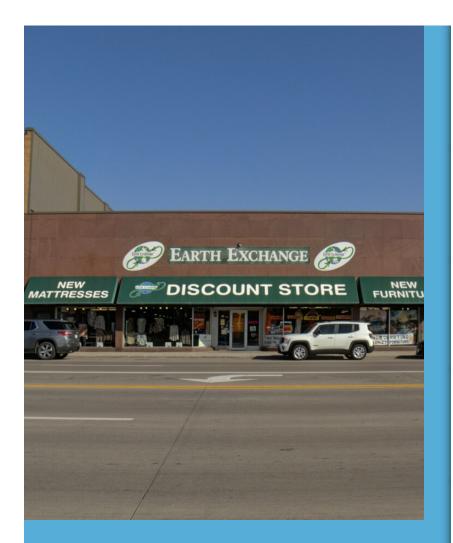

### 1713 Belknap St

\$400,000

Here's your opportunity to own an iconic Superior property! This property is located in one of the most prime retail locations in the City of Superior near the corner of Belknap Street and Tower Avenue with more than 14,000 cars per day. The business is a unique combination of a new furniture and thrift store and is available for an additional \$80,000 to the price of the building. Inside the building, you will find a huge openconcept retail floor with mezzanine with multiple departments. There is also storage/load-in area in the back with an office and cashiers' area. The property also features a partially finished basement (retail space) with a water guard system and sump pumps installed in 2016 by DBS. The basement also features Lockinvar boilers installed in 2015. Outside, the back brickwork was completely restored with metal siding in 2023 with a roof repair in 2022. This property is in a truly incredible location with many updates throughout. Don't miss this opportunity. Call to schedule...

- High Traffic Location
- Fantastic Visibility
- Great Updates

1713 Belknap St, Superior, WI 54880

EarthExchange-29