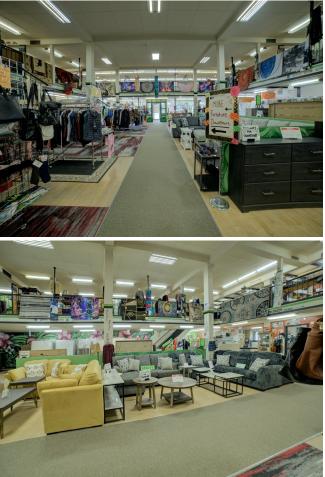

### 1713 Belknap St

\$400,000

Here's your opportunity to own an iconic Superior property! This property is located in one of the most prime retail locations in the City of Superior near the corner of Belknap Street and Tower Avenue with more than 14,000 cars per day. The business is a unique combination of a new furniture and thrift store and is available for an additional \$80,000 to the price of the building. Inside the building, you will find a huge openconcept retail floor with mezzanine with multiple departments. There is also storage/load-in area in the back with an office and cashiers' area. The property also features a partially finished basement (retail space) with a water guard system and sump pumps installed in 2016 by DBS. The basement also features Lockinvar boilers installed in 2015. Outside, the back brickwork was completely restored with metal siding in 2023 with a roof repair in 2022. This property is in a truly incredible location with many updates throughout. Don't miss this opportunity. Call to schedule...