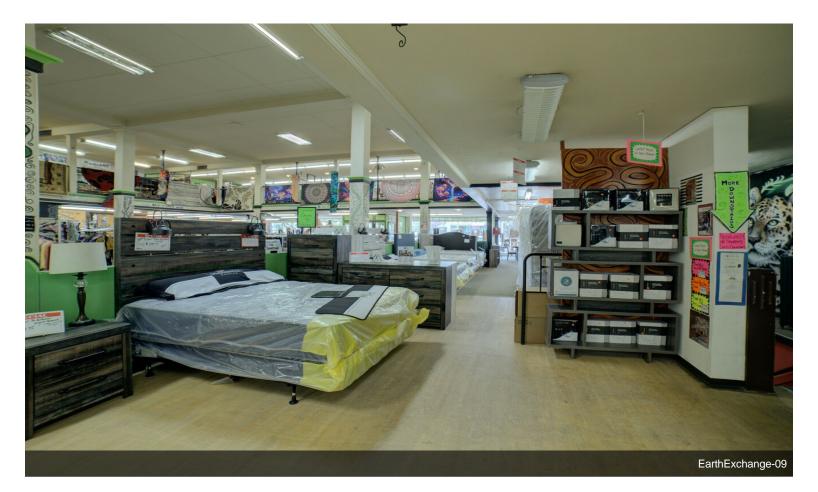

### 1713 Belknap St

\$400,000

Here's your opportunity to own an iconic Superior property! This property is located in one of the most prime retail locations in the City of Superior near the corner of Belknap Street and Tower Avenue with more than 14,000 cars per day. The business is a unique combination of a new furniture and thrift store and is available for an additional \$80,000 to the price of the building. Inside the building, you will find a huge openconcept retail floor with mezzanine with multiple departments. There is also storage/load-in area in the back with an office and cashiers' area. The property also features a partially finished basement (retail space) with a water guard system and sump pumps installed in 2016 by DBS. The basement also features Lockinvar boilers installed in 2015. Outside, the back brickwork was completely restored with metal siding in 2023 with a roof repair in 2022. This property is in a truly incredible location with many updates throughout. Don't miss this opportunity. Call to schedule...