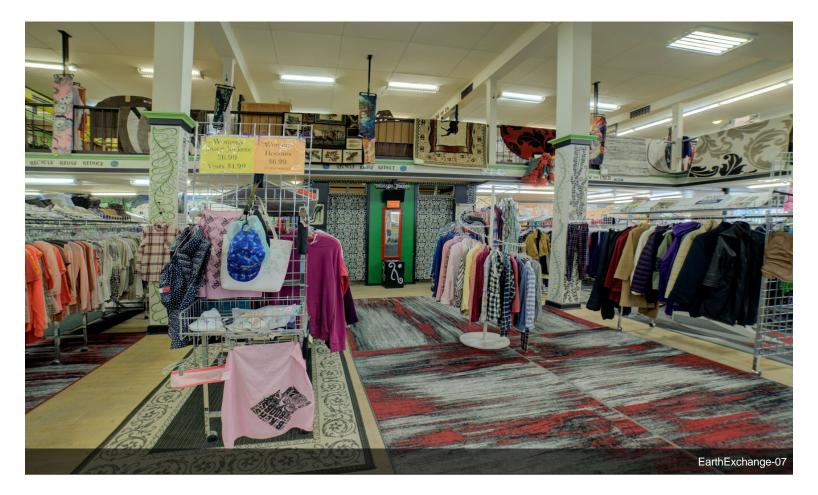

### 1713 Belknap St

\$400,000

Here's your opportunity to own an iconic Superior property! This property is located in one of the most prime retail locations in the City of Superior near the corner of Belknap Street and Tower Avenue with more than 14,000 cars per day. The business is a unique combination of a new furniture and thrift store and is available for an additional \$80,000 to the price of the building. Inside the building, you will find a huge openconcept retail floor with mezzanine with multiple departments. There is also storage/load-in area in the back with an office and cashiers' area. The property also features a partially finished basement (retail space) with a water guard system and sump pumps installed in 2016 by DBS. The basement also features Lockinvar boilers installed in 2015. Outside, the back brickwork was completely restored with metal siding in 2023 with a roof repair in 2022. This property is in a truly incredible location with many updates throughout. Don't miss this opportunity. Call to schedule...