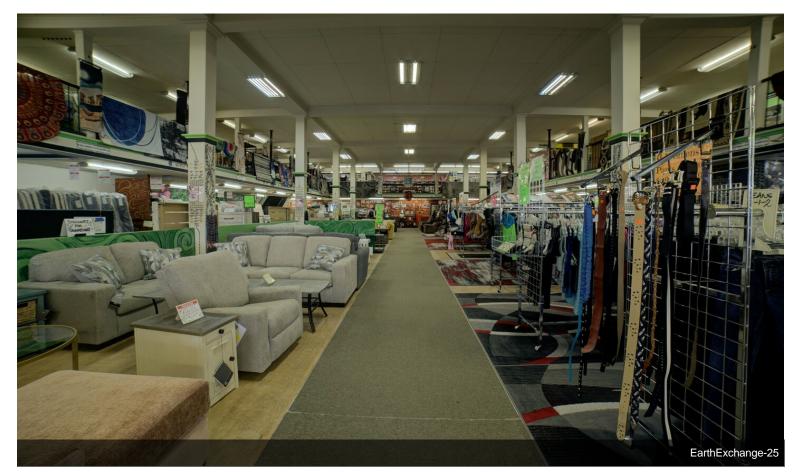

### 1713 Belknap St

\$400,000

Here's your opportunity to own an iconic Superior property! This property is located in one of the most prime retail locations in the City of Superior near the corner of Belknap Street and Tower Avenue with more than 14,000 cars per day. The business is a unique combination of a new furniture and thrift store and is available for an additional \$80,000 to the price of the building. Inside the building, you will find a huge openconcept retail floor with mezzanine with multiple departments. There is also storage/load-in area in the back with an office and cashiers' area. The property also features a partially finished basement (retail space) with a water guard system and sump pumps installed in 2016 by DBS. The basement also features Lockinvar boilers installed in 2015. Outside, the back brickwork was completely restored with metal siding in 2023 with a roof repair in 2022. This property is in a truly incredible location with many updates throughout. Don't miss this opportunity. Call to schedule...