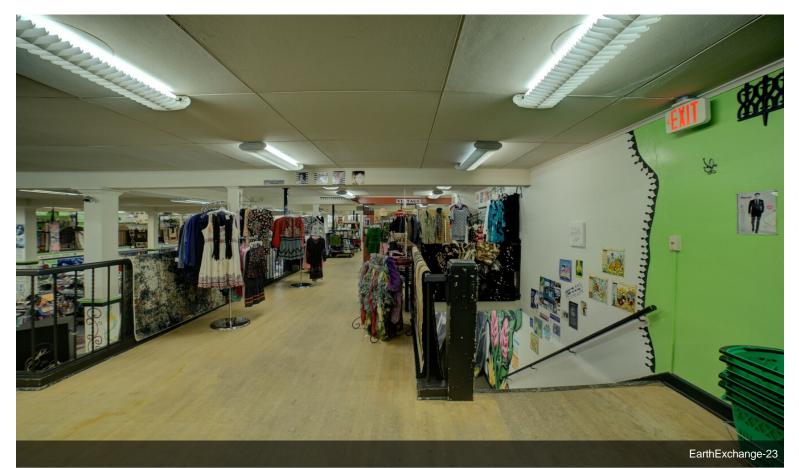

### 1713 Belknap St

\$400,000

Here's your opportunity to own an iconic Superior property! This property is located in one of the most prime retail locations in the City of Superior near the corner of Belknap Street and Tower Avenue with more than 14,000 cars per day. The business is a unique combination of a new furniture and thrift store and is available for an additional \$80,000 to the price of the building. Inside the building, you will find a huge openconcept retail floor with mezzanine with multiple departments. There is also storage/load-in area in the back with an office and cashiers' area. The property also features a partially finished basement (retail space) with a water guard system and sump pumps installed in 2016 by DBS. The basement also features Lockinvar boilers installed in 2015. Outside, the back brickwork was completely restored with metal siding in 2023 with a roof repair in 2022. This property is in a truly incredible location with many updates throughout. Don't miss this opportunity. Call to schedule...