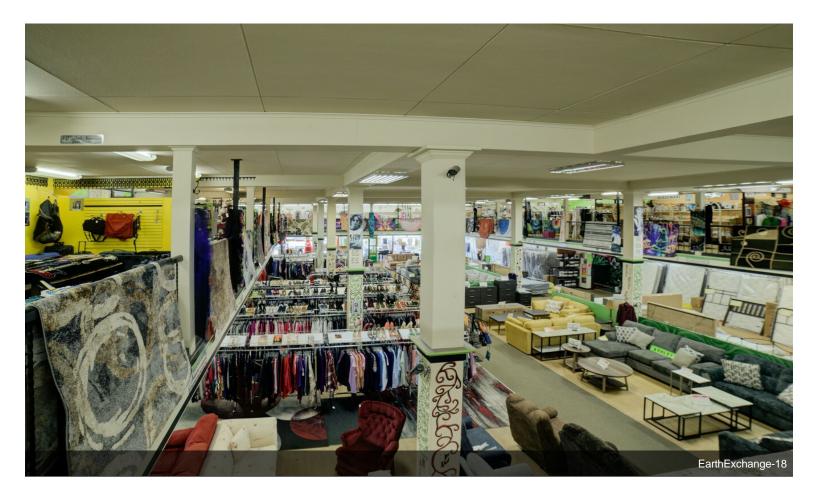

### 1713 Belknap St

\$400,000

Here's your opportunity to own an iconic Superior property! This property is located in one of the most prime retail locations in the City of Superior near the corner of Belknap Street and Tower Avenue with more than 14,000 cars per day. The business is a unique combination of a new furniture and thrift store and is available for an additional \$80,000 to the price of the building. Inside the building, you will find a huge openconcept retail floor with mezzanine with multiple departments. There is also storage/load-in area in the back with an office and cashiers' area. The property also features a partially finished basement (retail space) with a water guard system and sump pumps installed in 2016 by DBS. The basement also features Lockinvar boilers installed in 2015. Outside, the back brickwork was completely restored with metal siding in 2023 with a roof repair in 2022. This property is in a truly incredible location with many updates throughout. Don't miss this opportunity. Call to schedule...