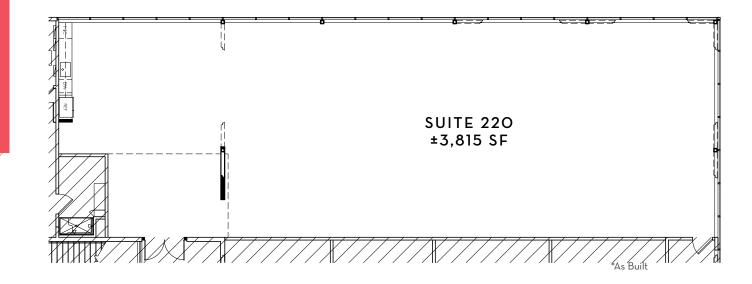

# FLOOR PLANS

### SECOND FLOOR SUITE 220 ±3,815 SF

- Open Office Area
- Ready for Tenant Improvements
- Shared Building Locker Room with Showers