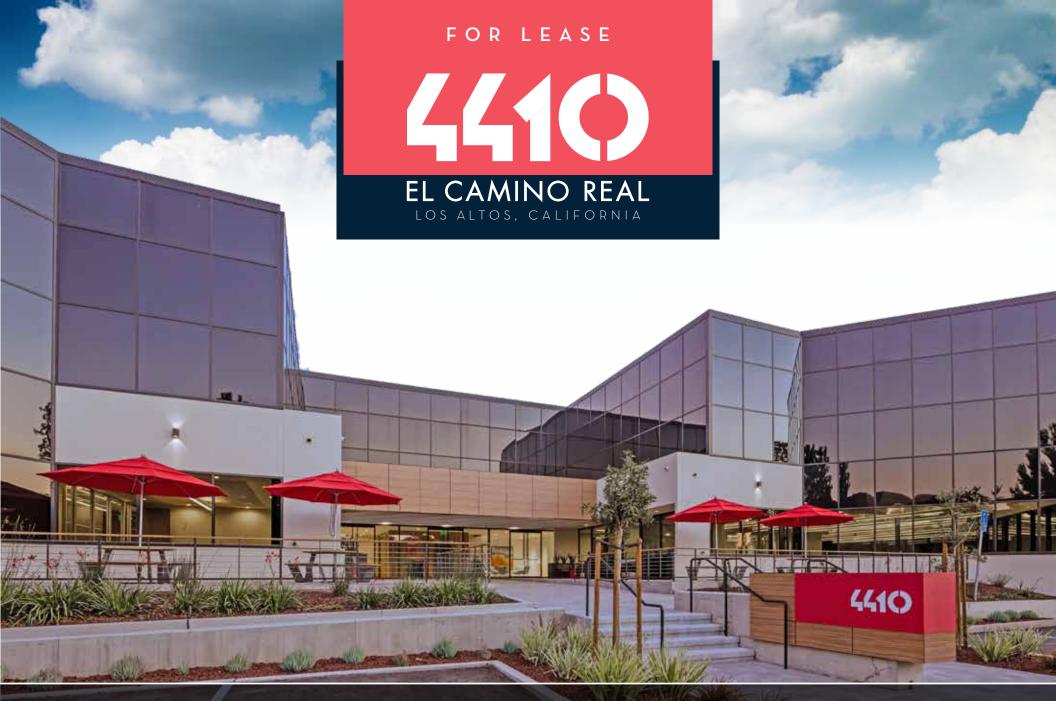

#### AVAILABLE NOW | ±2,326 SF & ±3,815 SF

COMPLETE EXTERIOR & INTERIOR TRANSFORMATION

## **PROPERTY HIGHLIGHTS**

#### **FEATURES**

Full Exterior & Interior Transformation

Two Story Class A Standalone Building

Open, Collaborative Office Area with Soaring Ceilings

3/1,000 Parking

### LOCATION

- High Visibility Location on El Camino Real
- Central to Downtown Mountain View and Palo Alto

Walking Distance to Caltrain, 0.7 miles

Walking Distance to Whole Foods, The Village at San Antonio, and a Variety of Other Stores