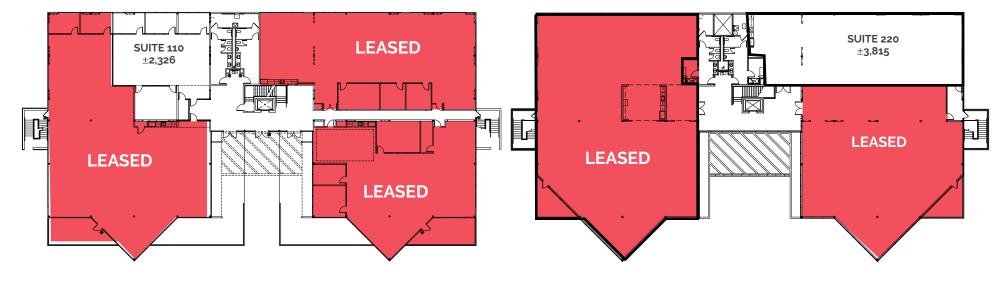

### AVAILABILITIES

| SUITE     | SF                | COMMENTS                                                                            | AVAILABLE |
|-----------|-------------------|-------------------------------------------------------------------------------------|-----------|
| SUITE 100 | <del>±6,823</del> | <ul> <li>Market Ready</li> <li>5 Private Offices &amp; 1 Conference Room</li> </ul> | LEASED    |
| SUITE 110 | ±2,326            | <ul> <li>Market Ready</li> <li>3 Private Offices &amp; 1 Conference Room</li> </ul> | NOW       |
| SUITE 120 | <del>±4,872</del> | <ul> <li>Market Ready</li> <li>2 Private Offices &amp; 1 Conference Room</li> </ul> | LEASED    |
| SUITE 150 | <del>±4,785</del> | <ul> <li>Market Ready</li> <li>2 Private Offices &amp; 1 Conference Room</li> </ul> | LEASED    |
| SUITE 200 | <del>±8,647</del> | <ul> <li>Shell Condition</li> <li>Open Office Area with Private Balcony</li> </ul>  | LEASED    |
| SUITE 220 | ±3,815            | <ul><li>Ready for Tenant Improvements</li><li>Open Office Area</li></ul>            | NOW       |

#### FIRST FLOOR

# FLOOR PLANS

### FIRST FLOOR SUITE 110 ±2,326 SF

- Open Office Area
- Market Ready
- Private Patio
- 3 Private Offices &
   1 Conference Room
- Shared Building Locker Room with Showers

### SECOND FLOOR SUITE 220 ±3,815 SF

- Open Office Area
- Ready for Tenant Improvements
- Shared Building Locker Room with Showers