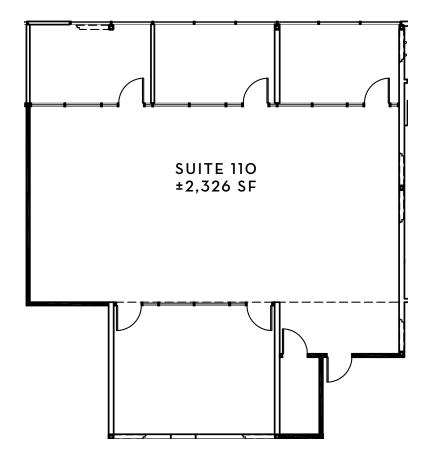

#### FIRST FLOOR

# FLOOR PLANS

### FIRST FLOOR SUITE 110 ±2,326 SF

- Open Office Area
- Market Ready
- Private Patio
- 3 Private Offices &
   1 Conference Room
- Shared Building Locker Room with Showers