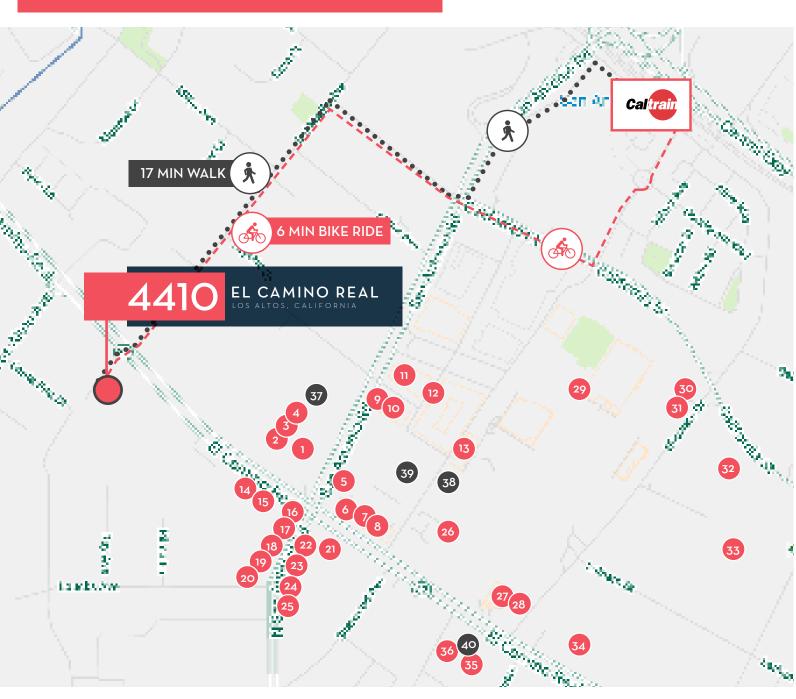

# AMENITIES MAP

#### 4 FULL SERVICE GROCERS MORE THAN 36 DINING OPTIONS

- 1. La Salsa Fresh Mexican Grill
- 2. Little Caesars Pizza
- 3. Cold Stone Creamery
- 4. Jersey Mike's Subs
- 5. Nekter Juice Bar
- 6. Mizu Sushi Bar & Grill
- 7. SAJJ Mediterranean
- 8. The Counter
- 9. Starbucks
- 10. Veggie Grill
- 11. Paul Martin's
- 12. Pacific Catch
- 13. New Krungthai
- 14. A Good Morning
- 15. Pho Vi Hoa
- 16. Teaspoon
- 17. The Pasta Market
- 18. Noodle Talk
- 19. Sudam Korean Cuisine
- 20. Sushiko
- 21. Peet's Coffee
- 22. Chef Chu's
- 23. Armadillo Willy's Barbecue
- 24. Esther's German Bakery
- 25. Estrellita Mexican Bistro & Cantina
- 26. Chili's Grill & Bar
- 27. Subway
- 28. Pho Avenue
- 29. Luu Noodle
- 30. Sushi 88 & Ramen
- 31. Pearl Cafe
- 32. Mamacitas
- 33. Pizza Hut
- 34. Veggie Garden
- 35. Allegro Coffee Company
- 36. Taqueria
- 37. Sprouts Farmers Market
- 38. Trader Joe's
- 39. Safeway
- 40. Whole Foods Market