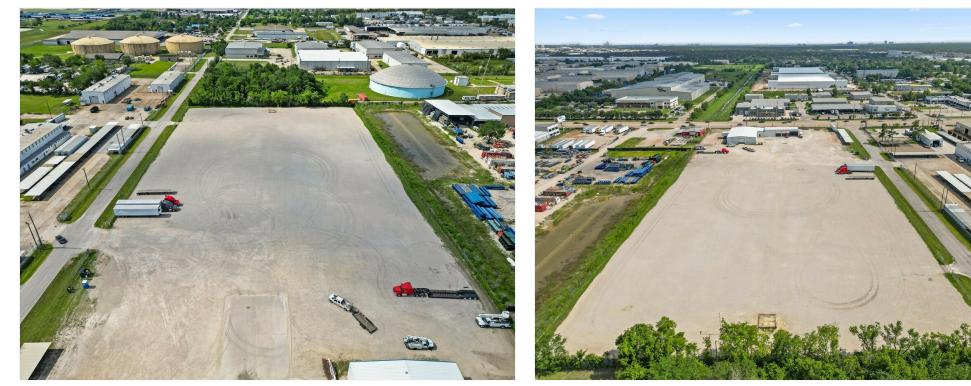

ILIZED YARD FOR STORAGE & PARKING WITH 2 SEPARATE ACCESS GATES & REMOTE ACCESS FULLY FENCED, GATED ACCESS WITH CONTROLS, 64 LIGHTS AND 44 CAMERAS ON PROPERTY, ON SITE SECURITY LIMESTONE CONCRETE GRAVEL COMMERCIAL TRUCKING REPAIR AND TIRE BUSINESS ON PROPERTY CHECK OUT PROPERTY VIDEO



Rose Spice rose.spice@nanproperties.com (832) 928-3121

Nan and Company Properties 725 Yale St Houston, TX 77007



12602 Farm to Market 529 rd, Houston, TX 77041



### Listing space

Space Available1-3 acresRental Rate\$4500/per acre/per monthDate AvailableNow

FENCED PROPERTY WITH 2 SEPARATE ACCESS GATES WITH REMOTE ACCESS64 LIGHTS AND 44 CAMERAS ON PROPERTY, ON SITE SECURITYLIMESTONE CONCRETE GRAVEL IDEAL FOR INDUSTRIAL, STABILIZED YARD FOR STORAGE OR PARKING

1-3 acres (FOR LEASE)

### Property Photos



Site Plan

LIMESTONE CONCRETE GRAVEL

### **Property Photos**



EXEMPT FROM DETENTION

INDUSTRIAL BUSINESS PARK

### Property Photos



AERIAL VIEV

### 1-3 Acres avail: truck parking | land storage

12602 Farm to Market 529 rd, Houston, TX 77041

#### Location