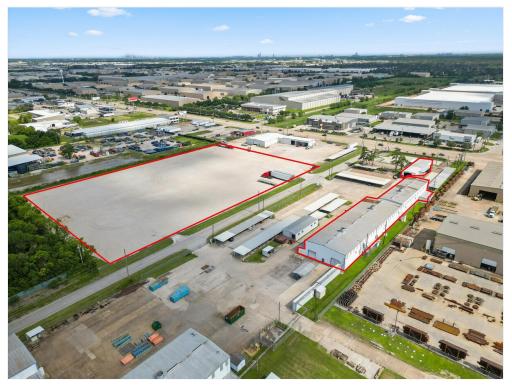

CAMERAS ON PROPERTY, ON SITE SECURITY LIMESTONE CONCRETE GRAVEL COMMERCIAL TRUCKING REPAIR AND TIRE BUSINESS ON PROPERTY CHECK OUT PROPERTY VIDEO



Rose Spice rose.spice@nanproperties.com (832) 928-3121

Nan and Company Properties 725 Yale St Houston, TX 77007



12602 Farm to Market 529 rd, Houston, TX 77041



### Listing space

Space Available1-3 acresRental Rate\$4500/per acre/per monthDate AvailableNow

FENCED PROPERTY WITH 2 SEPARATE ACCESS GATES WITH REMOTE ACCESS64 LIGHTS AND 44 CAMERAS ON PROPERTY, ON SITE SECURITYLIMESTONE CONCRETE GRAVEL IDEAL FOR INDUSTRIAL, STABILIZED YARD FOR STORAGE OR PARKING

1-3 acres (FOR LEASE)

### Property Photos



Site Plan

LIMESTONE CONCRETE GRAVEL

### **Property Photos**



EXEMPT FROM DETENTION

INDUSTRIAL BUSINESS PARK

### Property Photos



AERIAL VIEV

### 1-3 Acres avail: truck parking | land storage

12602 Farm to Market 529 rd, Houston, TX 77041

#### Location