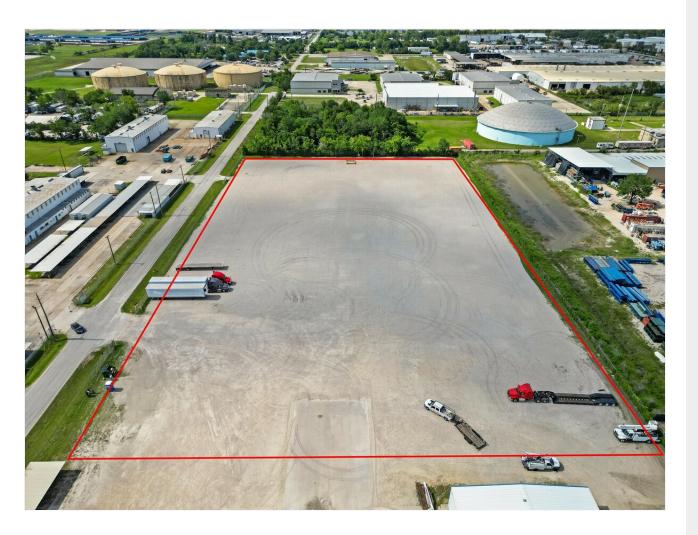

### Property Photos

Site Plan

LIMESTONE CONCRETE GRAVEL

### 1-3 Acres avail: truck parking | land storage

12602 Farm to Market 529 rd, Houston, TX 77041

\$4500/PER ACRE STABILIZED YARD FOR STORAGE & PARKING WITH 2 SEPARATE ACCESS GATES & REMOTE ACCESS FULLY FENCED, GATED ACCESS WITH CONTROLS, 64 LIGHTS AND 44 CAMERAS ON PROPERTY, ON SITE SECURITY LIMESTONE CONCRETE GRAVEL COMMERCIAL TRUCKING REPAIR AND TIRE BUSINESS ON PROPERTY CHECK OUT PROPERTY VIDEO

### Listing space

Space Available1-3 acresRental Rate\$4500/per acre/per monthDate AvailableNow

FENCED PROPERTY WITH 2 SEPARATE ACCESS GATES WITH REMOTE ACCESS64 LIGHTS AND 44 CAMERAS ON PROPERTY, ON SITE SECURITYLIMESTONE CONCRETE GRAVEL IDEAL FOR INDUSTRIAL, STABILIZED YARD FOR STORAGE OR PARKING