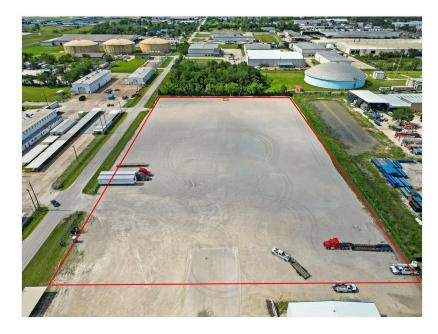

#### **Price: Upon Request**

MULTI TENANT PROPERTY LOCATED IN THE HEART OF HOUSTONS INDUSTRIAL BUSINESS PARK

Commercial trucking repair and tire business also a tenant on property.

AVAILABLE NOW - CONTACT AGENT BEFORE IT IS LEASED!!! ROSE SPICE - 832-928-3121 OR ROSE.SPICE@NANPROPERTIES.COM

### 1-3 Acres avail: truck parking | land storage

12602 Farm to Market 529 rd, Houston, TX 77041



\$4500/PER ACRE STABILIZED YARD FOR STORAGE & PARKING WITH 2 SEPARATE ACCESS GATES & REMOTE ACCESS FULLY FENCED, GATED ACCESS WITH CONTROLS, 64 LIGHTS AND 44 CAMERAS ON PROPERTY, ON SITE SECURITY LIMESTONE CONCRETE GRAVEL COMMERCIAL TRUCKING REPAIR AND TIRE BUSINESS ON PROPERTY CHECK OUT PROPERTY VIDEO



Rose Spice rose.spice@nanproperties.com (832) 928-3121

Nan and Company Properties 725 Yale St Houston, TX 77007



12602 Farm to Market 529 rd, Houston, TX 77041



### Listing space

Space Available1-3 acresRental Rate\$4500/per acre/per monthDate AvailableNow

FENCED PROPERTY WITH 2 SEPARATE ACCESS GATES WITH REMOTE ACCESS64 LIGHTS AND 44 CAMERAS ON PROPERTY, ON SITE SECURITYLIMESTONE CONCRETE GRAVEL IDEAL FOR INDUSTRIAL, STABILIZED YARD FOR STORAGE OR PARKING

1-3 acres (FOR LEASE)