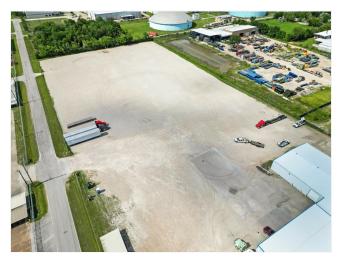

EART OF HOUSTONS INDUSTRIAL BUSINESS PARK

Commercial trucking repair and tire business also a tenant on property.

AVAILABLE NOW - CONTACT AGENT BEFORE IT IS LEASED!!! ROSE SPICE - 832-928-3121 OR ROSE.SPICE@NANPROPERTIES.COM

### 1-3 Acres avail: truck parking | land storage

12602 Farm to Market 529 rd, Houston, TX 77041



\$4500/PER ACRE STABILIZED YARD FOR STORAGE & PARKING WITH 2 SEPARATE ACCESS GATES & REMOTE ACCESS FULLY FENCED, GATED ACCESS WITH CONTROLS, 64 LIGHTS AND 44 CAMERAS ON PROPERTY, ON SITE SECURITY LIMESTONE CONCRETE GRAVEL COMMERCIAL TRUCKING REPAIR AND TIRE BUSINESS ON PROPERTY CHECK OUT PROPERTY VIDEO



Rose Spice rose.spice@nanproperties.com (832) 928-3121

Nan and Company Properties 725 Yale St Houston, TX 77007



12602 Farm to Market 529 rd, Houston, TX 77041



### Listing space

Space Available1-3 acresRental Rate\$4500/per acre/per monthDate AvailableNow

FENCED PROPERTY WITH 2 SEPARATE ACCESS GATES WITH REMOTE ACCESS64 LIGHTS AND 44 CAMERAS ON PROPERTY, ON SITE SECURITYLIMESTONE CONCRETE GRAVEL IDEAL FOR INDUSTRIAL, STABILIZED YARD FOR STORAGE OR PARKING

1-3 acres (FOR LEASE)

### Property Photos



Site Plan

LIMESTONE CONCRETE GRAVEL

### **Property Photos**



EXEMPT FROM DETENTION

INDUSTRIAL BUSINESS PARK

### Property Photos



AERIAL VIEV

### 1-3 Acres avail: truck parking | land storage

12602 Farm to Market 529 rd, Houston, TX 77041

#### Location