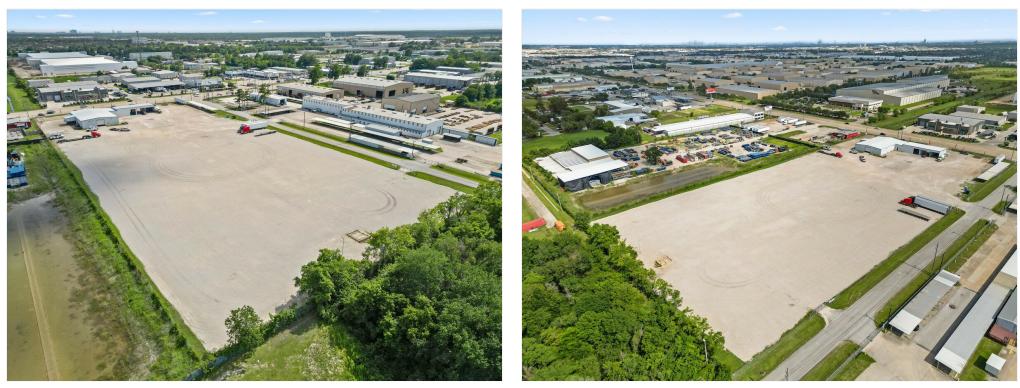

### 1-3 Acres avail: truck parking | land storage

12602 Farm to Market 529 rd, Houston, TX 77041

\$4500/PER ACRE STABILIZED YARD FOR STORAGE & PARKING WITH 2 SEPARATE ACCESS GATES & REMOTE ACCESS FULLY FENCED, GATED ACCESS WITH CONTROLS, 64 LIGHTS AND 44 CAMERAS ON PROPERTY, ON SITE SECURITY LIMESTONE CONCRETE GRAVEL COMMERCIAL TRUCKING REPAIR AND TIRE BUSINESS ON PROPERTY CHECK OUT PROPERTY VIDEO

### Listing space

Space Available1-3 acresRental Rate\$4500/per acre/per monthDate AvailableNow

FENCED PROPERTY WITH 2 SEPARATE ACCESS GATES WITH REMOTE ACCESS64 LIGHTS AND 44 CAMERAS ON PROPERTY, ON SITE SECURITYLIMESTONE CONCRETE GRAVEL IDEAL FOR INDUSTRIAL, STABILIZED YARD FOR STORAGE OR PARKING

### Property Photos

AERIAL VIEV