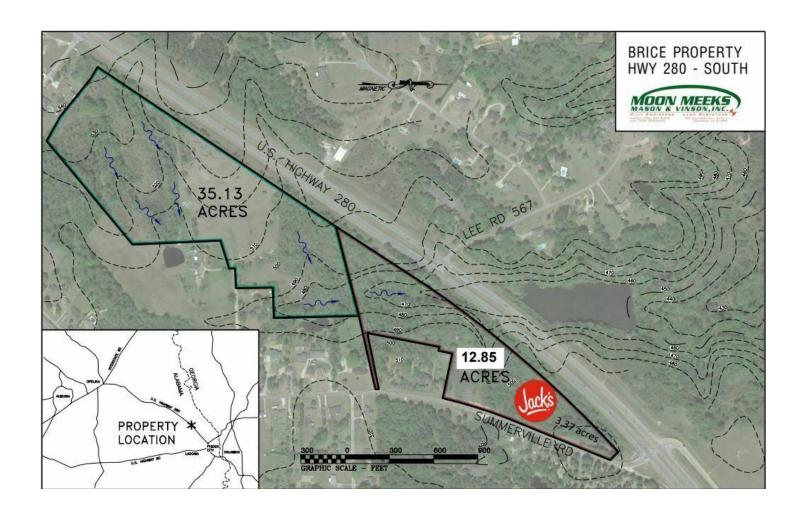

#### **OFFERING SUMMARY**

| Sale Price:       |          |          | \$2,400,000 |
|-------------------|----------|----------|-------------|
| Lot Size:         |          |          | 6 Acres     |
| DEMOGRAPHICS      | 1 MILE   | 2 MILES  | 3 MILES     |
| Total Households  | 3,037    | 10,476   | 19,935      |
| Total Population  | 6,390    | 20,570   | 41,264      |
| Average HH Income | \$55,964 | \$52,114 | \$50,595    |
|                   |          |          |             |