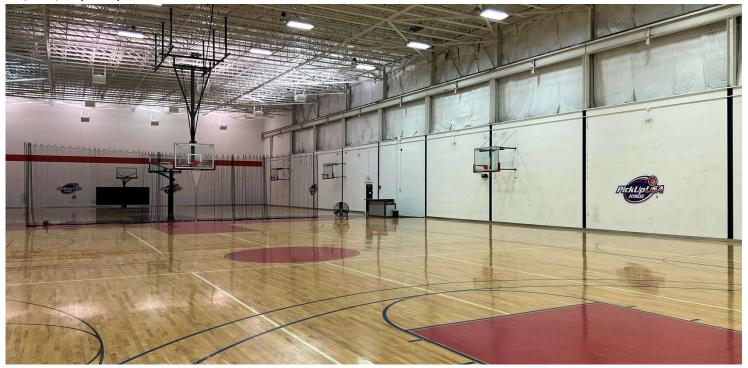

### High Bay - Sport Space - 35,379 SF UNIT

- Former Basketball Facility
- All hoops and courts available
- Newly Builtout in 2021
- Large Overhear Door
- Clear Span
- 32' Clear

Abram Schwarz, SIOR aschwarz@lee-associates.com D 216.282.2210

No liability of any kind is to be imposed on the broker herein.

Mentor, OH 44060

High Bay - Sport Space - 35,379 SF UNIT

Abram Schwarz, SIOR aschwarz@lee-associates.com D 216.282.2210

Connor Krouse ckrouse@lee-associates.com D 216.282.0125