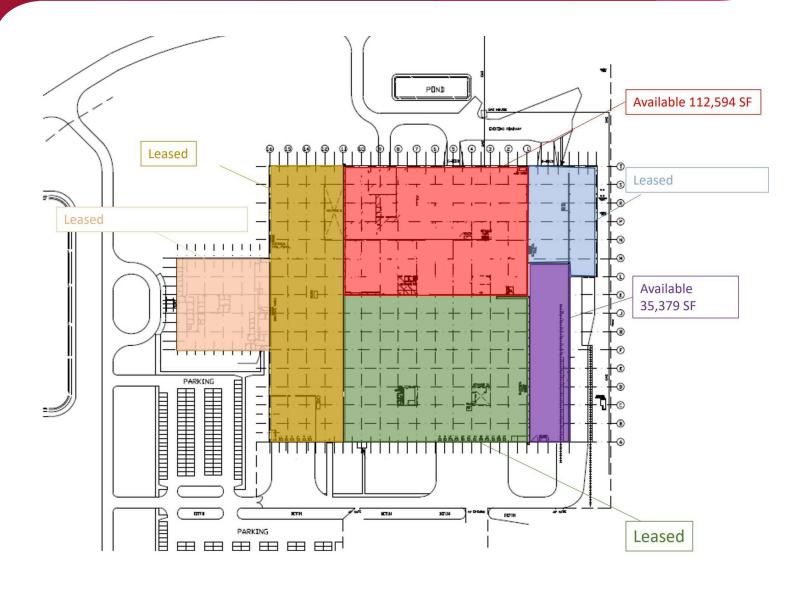

#### **OFFERING SUMMARY**

| Lease Rate:      | \$4.50-\$5.50 SF/yr (NNN) |
|------------------|---------------------------|
| NNN Rate:        | \$0.85 SF/yr              |
| Building Size:   | 449,640 SF                |
| Available Units: | 35,379 SF or 112,594 SF   |

### Suite 100 - 112,594 SF UNIT

- Four Loading Docks, Each Measuring 8 Feet Wide by 10 Feet Tall and Equipped with 7' Wide Levelers
- Drive-In Door Measuring 12 Feet by 12 Feet
- Interior Clearance of 20 Feet Throughout the Majority of the Space
- High Bay Area Offering a Clearance of 32 Feet
- Column Spacing of 40 Feet by 40 Feet in the Low Bay
- Column Spacing of 35 Feet by 40 Feet in the High Bay
- Office Area Totaling 2,164 Square Feet, Consisting of Two Private Offices
- Features Include Air Rotation Heating, a Wet Sprinkler System, and an 800-Amp, 480-Volt, 3-Phase Power Supply

### High Bay - Sport Space - 35,379 SF UNIT

- Former Basketball Facility
- All hoops and courts available
- Newly Builtout in 2021
- Large Overhear Door
- Clear Span
- 32' Clear

Abram Schwarz, SIOR aschwarz@lee-associates.com D 216.282.2210

#### **AVAILABLE SPACES**

| SUITE                  | TENANT    | SIZE (SF)               | LEASE TYPE | LEASE RATE   |
|------------------------|-----------|-------------------------|------------|--------------|
| Suite 100              | Available | 112,594 SF - 147,973 SF | NNN        | \$4.50 SF/yr |
| High Bay - Sport Space | Available | 35,379 - 147,973 SF     | NNN        | \$5.50/SF/yr |