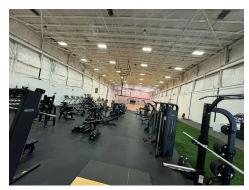

### High Bay - Sport Space - 35,379 SF UNIT

- Former Basketball Facility
- All hoops and courts available
- Newly Builtout in 2021
- Large Overhear Door
- Clear Span
- 32' Clear

Abram Schwarz, SIOR aschwarz@lee-associates.com D 216.282.2210

No liability of any kind is to be imposed on the broker herein.

Mentor, OH 44060

High Bay - Sport Space - 35,379 SF UNIT

Abram Schwarz, SIOR aschwarz@lee-associates.com D 216.282.2210

Connor Krouse ckrouse@lee-associates.com D 216.282.0125