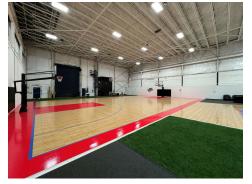

### High Bay - Sport Space - 35,379 SF UNIT

- Former Basketball Facility
- All hoops and courts available
- Newly Builtout in 2021
- Large Overhear Door
- Clear Span
- 32' Clear

Abram Schwarz, SIOR aschwarz@lee-associates.com D 216.282.2210

No liability of any kind is to be imposed on the broker herein.

Mentor, OH 44060

High Bay - Sport Space - 35,379 SF UNIT

Abram Schwarz, SIOR aschwarz@lee-associates.com D 216.282.2210

Connor Krouse ckrouse@lee-associates.com D 216.282.0125