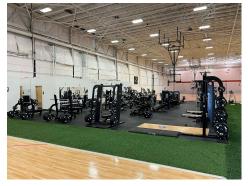

### High Bay - Sport Space - 35,379 SF UNIT

- Former Basketball Facility
- All hoops and courts available
- Newly Builtout in 2021
- Large Overhear Door
- Clear Span
- 32' Clear

Abram Schwarz, SIOR aschwarz@lee-associates.com D 216.282.2210

No liability of any kind is to be imposed on the broker herein.

Mentor, OH 44060

High Bay - Sport Space - 35,379 SF UNIT

Abram Schwarz, SIOR aschwarz@lee-associates.com D 216.282.2210

Connor Krouse ckrouse@lee-associates.com D 216.282.0125