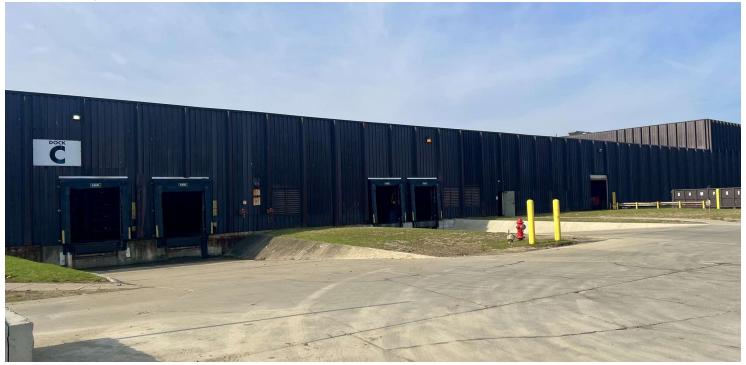

### Suite 100 - 112,594 SF UNIT

- Four Loading Docks, Each Measuring 8 Feet Wide by 10 Feet Tall and Equipped with 7' Wide Levelers
- Drive-In Door Measuring 12 Feet by 12 Feet
- Interior Clearance of 20 Feet Throughout the Majority of the Space
- High Bay Area Offering a Clearance of 32 Feet
- Column Spacing of 40 Feet by 40 Feet in the Low Bay
- Column Spacing of 35 Feet by 40 Feet in the High Bay
- Office Area Totaling 2,164 Square Feet, Consisting of Two Private Offices
- Features Include Air Rotation Heating, a Wet Sprinkler System, and an 800-Amp, 480-Volt, 3-Phase Power Supply