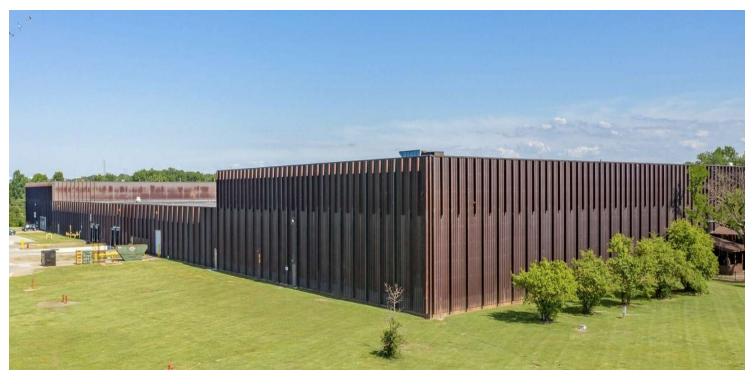

Mentor, OH 44060

#### **OFFERING SUMMARY**

| Lease Rate:      | \$4.50-\$5.50 SF/yr (NNN) |
|------------------|---------------------------|
| NNN Rate:        | \$0.85 SF/yr              |
| Building Size:   | 449,640 SF                |
| Available Units: | 35,379 SF or 112,594 SF   |