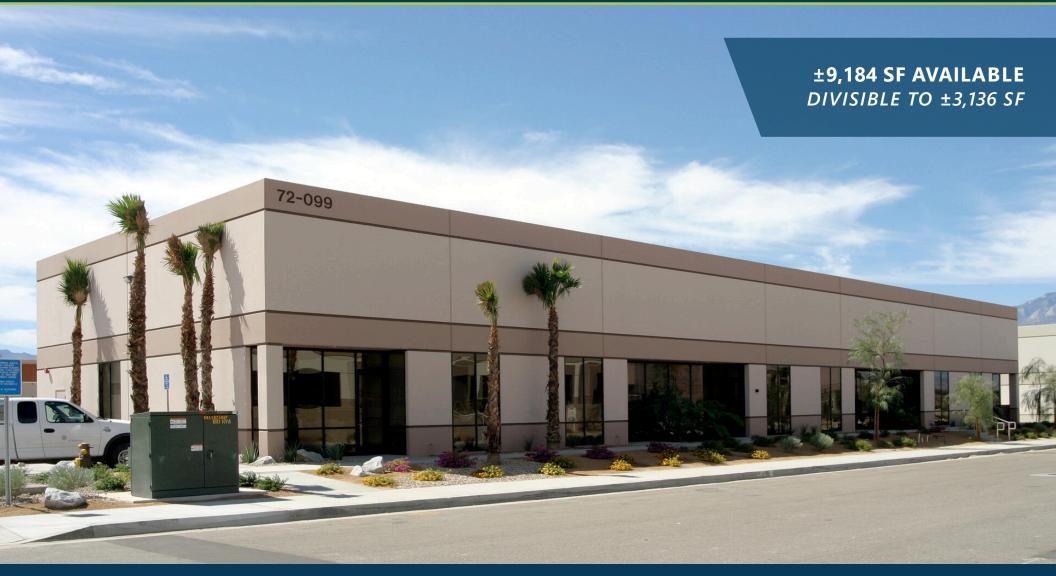

# **INDUSTRIAL SUITE FOR LEASE** 72-099 NORTHSHORE STREET, THOUSAND PALMS, CA 92276

CAMERON RAWLINGS EXECUTIVE VICE PRESIDENT DRE# 02102158 crawlings@wilson-meade.com 760-534-2584

O: 760.837.1880 | 72100 Magnesia Falls Drive, Ste 2 | Rancho Mirage, CA wilson-meade.com

### **PROPERTY HIGHLIGHTS**

- Located in Thousand Palms Business Park
- ±9,184 Square Feet
- Building can be divided to ±6,048 SF and ±3,136 SF units
- Existing office layout includes a reception/waiting area, private office, kitchen area, and restroom
- Separate restroom for warehouse access
- 18' Warehouse Clearance