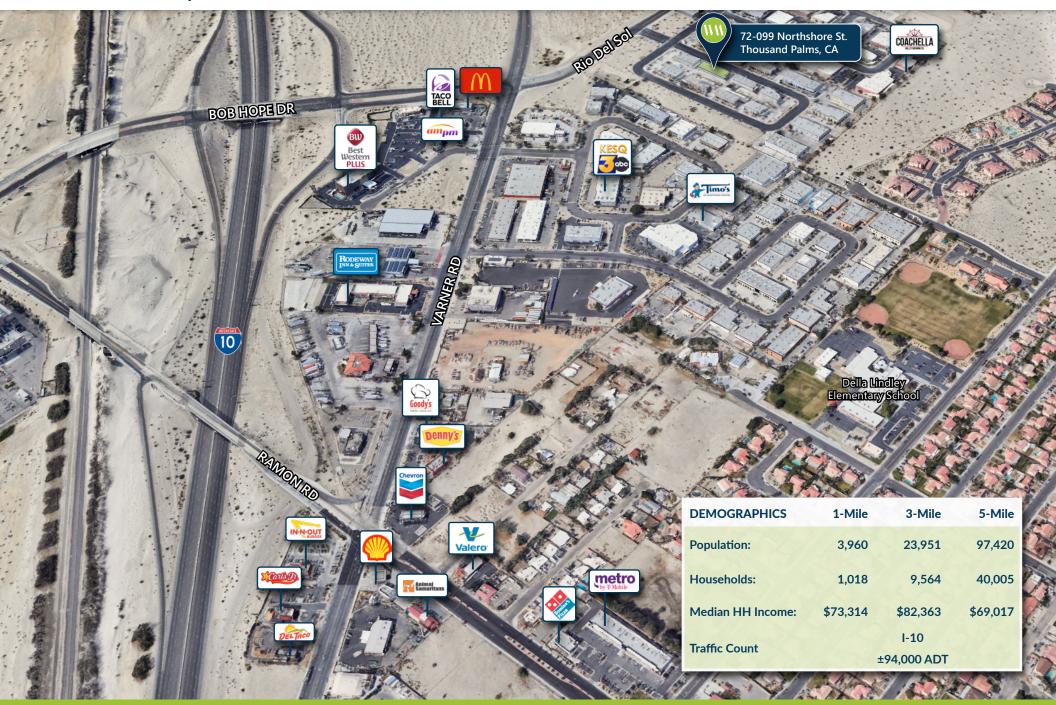

esistant 14' roll up doors
- Zoned I-P for Industrial Park
- IID Power is less than SCE Power
- Concrete Tilt-up Construction
- Constructed in 2004
- Less than five minutes from the I-10 Freeway
- Located at the mid-point of the Coachella Valley



Exterior

**On-site Parking** 

Large Truck Access



| Lease Rates    | Size      | Rate      | Lease Type | Availability     |
|----------------|-----------|-----------|------------|------------------|
| Total Building | ±9,184 SF | \$1.15/SF | NNN        | November 1, 2024 |
| Unit A         | ±6,048 SF | \$1.20/SF | NNN        | November 1, 2024 |
| Unit B         | ±3,136 SF | \$1.35/SF | NNN        | November 1, 2024 |

# AERIAL MAP | DEMOGRAPHICS

### **INDUSTRIAL SUITE FOR LEASE** 72-099 Northshore St., Thousand Palms, California 92276



Information has been secured from sources we believe to be reliable, however, WILSON MEADE cannot guarantee its accuracy.

# **YOUR ADVISOR**



CAMERON RAWLINGS Executive Vice President DRE# 02102158 crawlings@wilson-meade.com 760-534-2584



#### DISCLAIMER

This Memorandum contains select information pertaining to the Property and the Owner, and does not purport to be all-inclusive or contain all or part of the information which prospective investors may require to evaluate a purchase of the Property. The information contained in this Memorandum has been obtained from sources believed to be reliable, but has not been verified for accuracy, completeness, or fitness for any particular purpose. All information is presented "as is" without representation or warranty of any kind. Such info