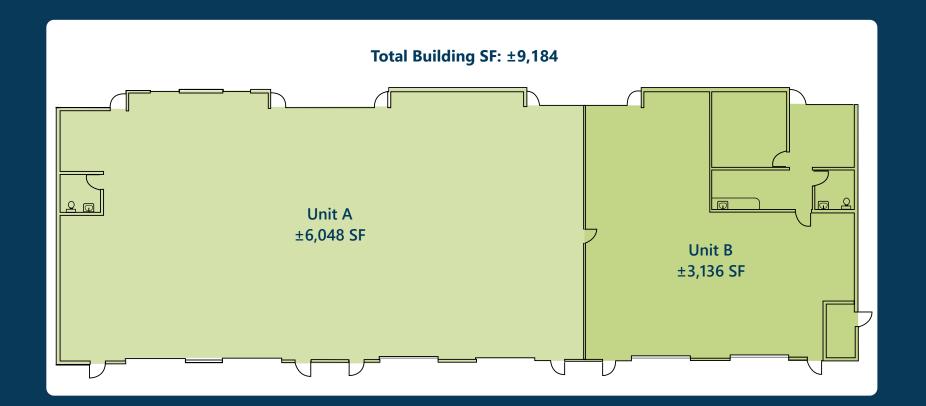

### **PROPERTY HIGHLIGHTS**

- Located in Thousand Palms Business Park
- ±9,184 Square Feet
- Building can be divided to ±6,048 SF and ±3,136 SF units
- Existing office layout includes a reception/waiting area, private office, kitchen area, and restroom
- Separate restroom for warehouse access
- 18' Warehouse Clearance

Exterior

**On-site Parking** 

Large Truck Access

| Lease Rates    | Size      | Rate      | Lease Type | Availability     |
|----------------|-----------|-----------|------------|------------------|
| Total Building | ±9,184 SF | \$1.15/SF | NNN        | November 1, 2024 |
| Unit A         | ±6,048 SF | \$1.20/SF | NNN        | November 1, 2024 |
| Unit B         | ±3,136 SF | \$1.35/SF | NNN        | November 1, 2024 |