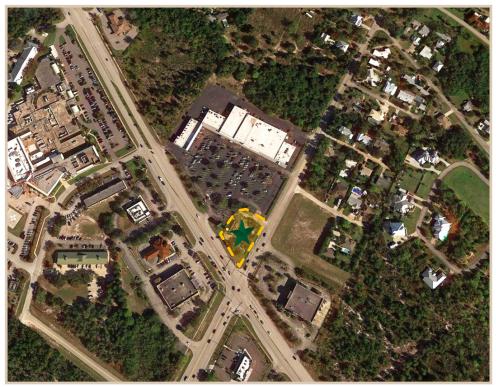

#### PROPERTY HIGHLIGHTS

Layout & This property has two access points off of US-1, and two Access: entry points off of Roseland Road.

Location: The outparcel is centrally located on a major intersection at US-1 and Roseland Road in Greater Sebastian.

Exposure: This high-visibility outparcel benefits from a high-density surrounding area, centered between Sebastian River Medical Center, Publix and Home Depot. This outparcel is

a part of a Bealls Outlet anchored plaza and profits from traffic fueled by the plaza's full tenant occupancy.

# **LOCATION MAPS**

Roseland Plaza Outparcel

7850 Roseland Road, Sebastian, Florida 32958

CHARLES A. VON STEIN, INC.

Commercial Property Management, Sales & Leasing Specialists since 1963 626 Old Dixie Highway SW Vero Beach, FL 32962 www.vscre.com **CONTACT INFO:** 