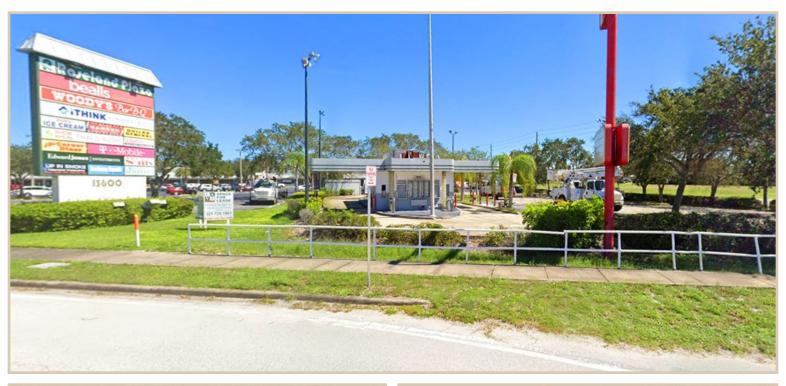

# Roseland Plaza Outparcel

7850 Roseland Road, Sebastian, Florida 32958

## **PROPERTY FACTS**

Land Area: .85-1.5 Acres

Property Type: Ground Lease

Utilities: City Water and Septic

Ground Lease \$12,000.00 - \$15,0000.00

Opportunity: per Month NNN

Roof: Metal

Parking 24 Spaces

#### PROPERTY HIGHLIGHTS

Layout & This property has two access points off of US-1, and two Access: entry points off of Roseland Road.

Location: The outparcel is centrally located on a major intersection at US-1 and Roseland Road in Greater Sebastian.

Exposure: This high-visibility outparcel benefits from a high-density surrounding area, centered between Sebastian River Medical Center, Publix and Home Depot. This outparcel is

a part of a Bealls Outlet anchored plaza and profits from traffic fueled by the plaza's full tenant occupancy.