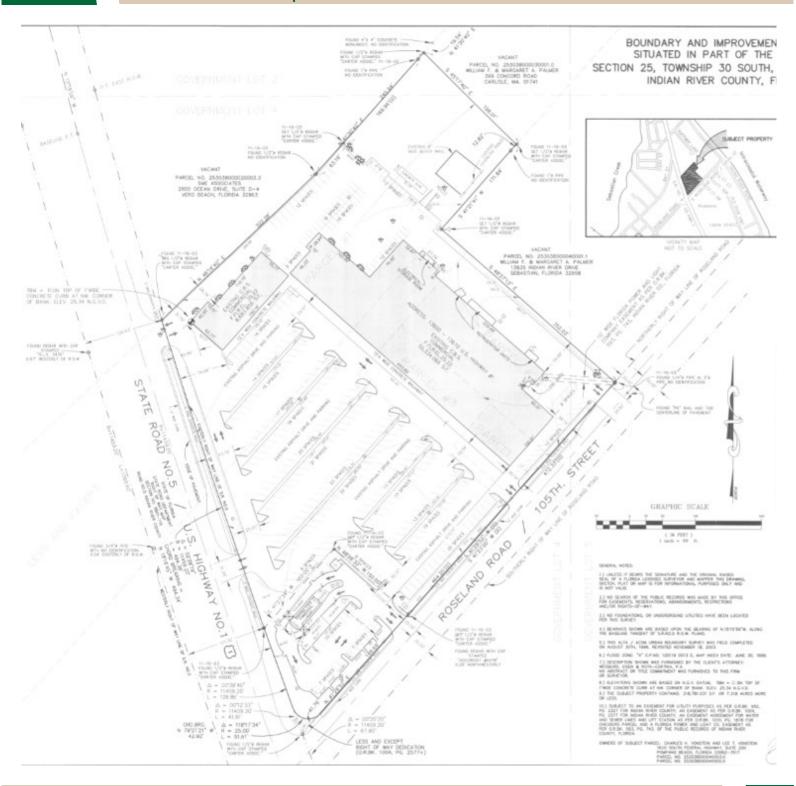

# **SURVEY**

# Roseland Plaza Outparcel

7850 Roseland Road, Sebastian, Florida 32958