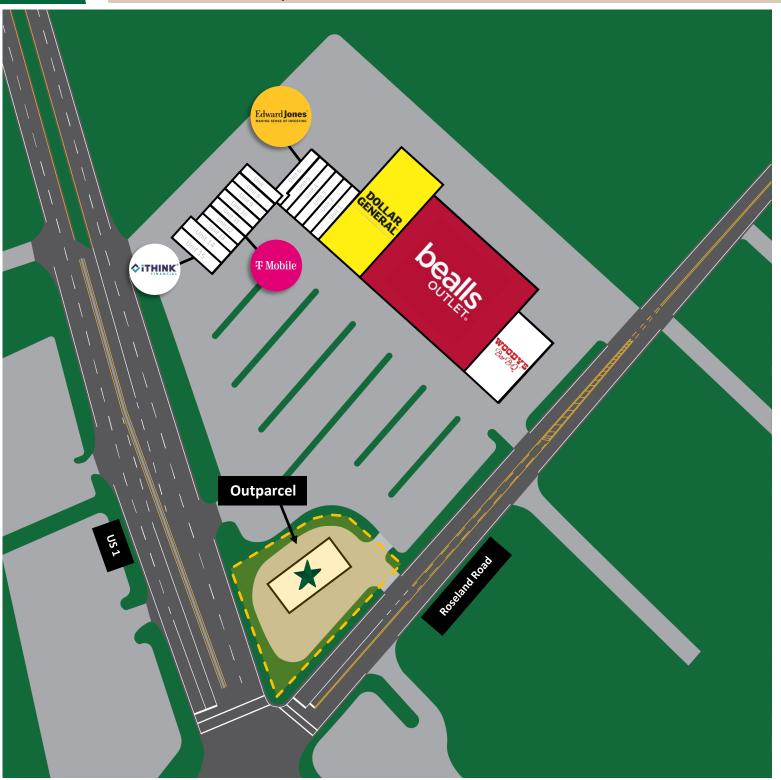

# **CURRENT TENANTS**

Roseland Plaza Outparcel

7850 Roseland Road, Sebastian, Florida 32958