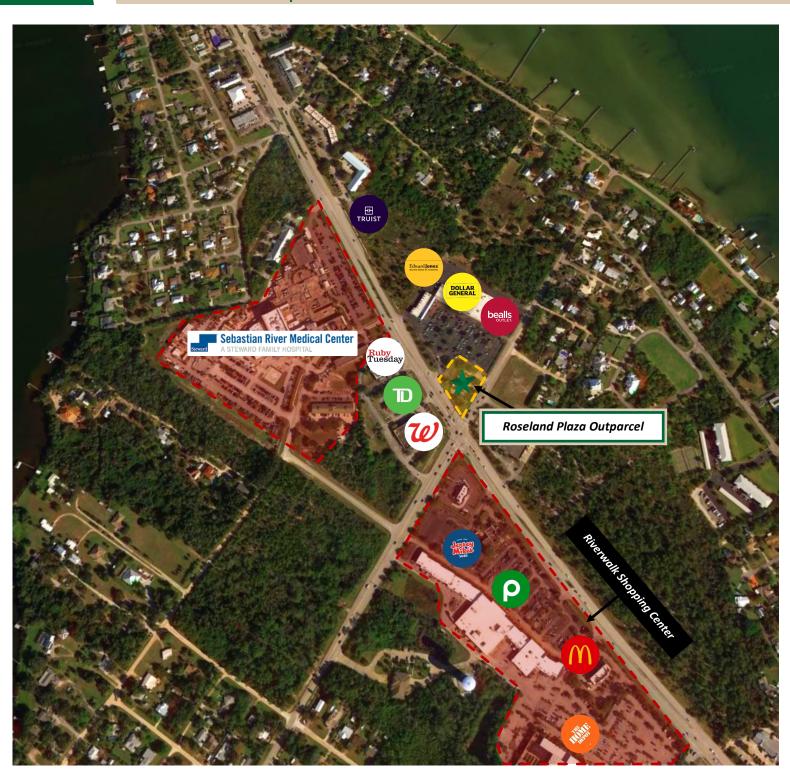

#### PROPERTY HIGHLIGHTS

Layout & This property has two access points off of US-1, and two Access: entry points off of Roseland Road.

Location: The outparcel is centrally located on a major intersection at US-1 and Roseland Road in Greater Sebastian.

Exposure: This high-visibility outparcel benefits from a high-density surrounding area, centered between Sebastian River Medical Center, Publix and Home Depot. This outparcel is

a part of a Bealls Outlet anchored plaza and profits from traffic fueled by the plaza's full tenant occupancy.