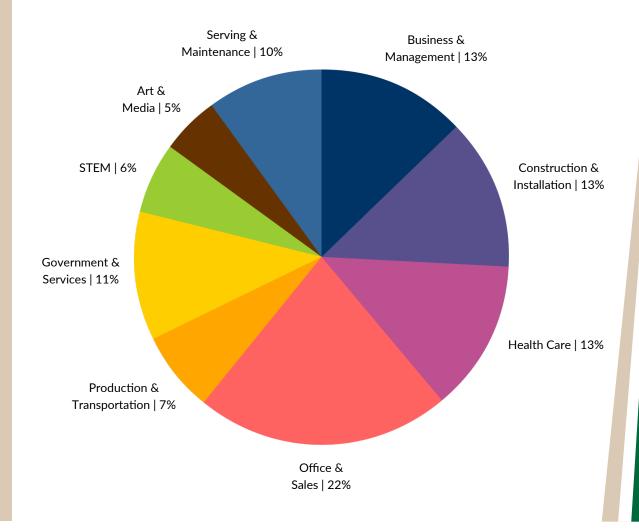

# Sebastian, FL | Occupations Analysis

Sebastian also offers a large variety of occupations. This dynamic economic ecosystem fosters a healthy job market that helps cultivate ongoing growth in the area. The compiled information on the pie chart below illustrates data from an occupations analysis of Sebastian. This employment information is an illuminating tool for better understanding the makeup of what Sebastian has to offer both consumers and investors alike.