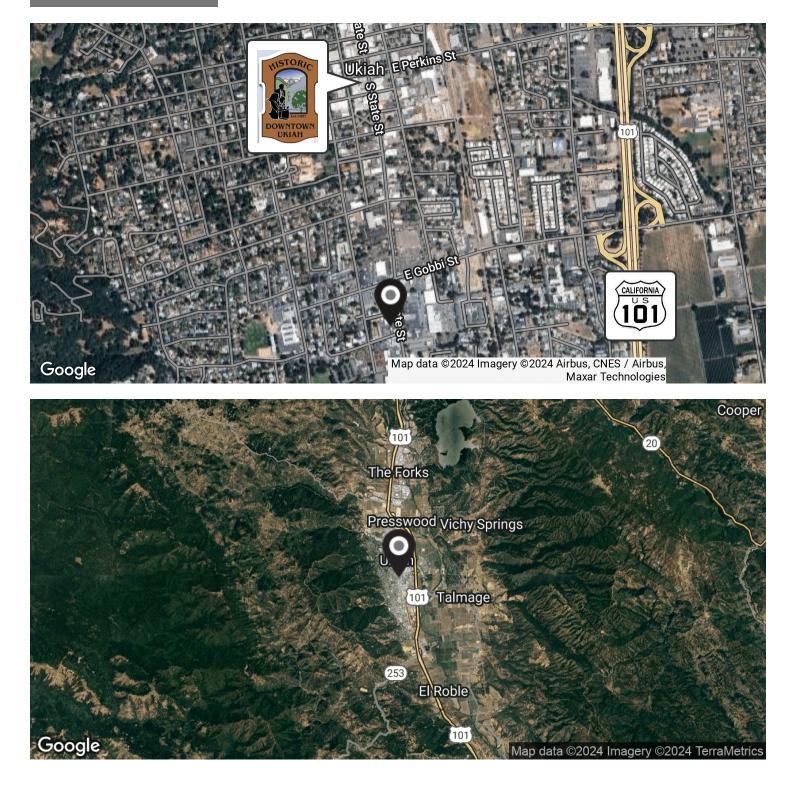

## 728 S. STATE STREET, UKIAH, CA 95482

AERIAL MAP

TODD SCHAPMIRE

707.570.9855 TODD@WREALESTATE.NET CALDRE #01414195

## 728 S. STATE STREET, UKIAH, CA 95482

LOCATION MAP

TODD SCHAPMIRE

707.570.9855 TODD@WREALESTATE.NET CALDRE #01414195