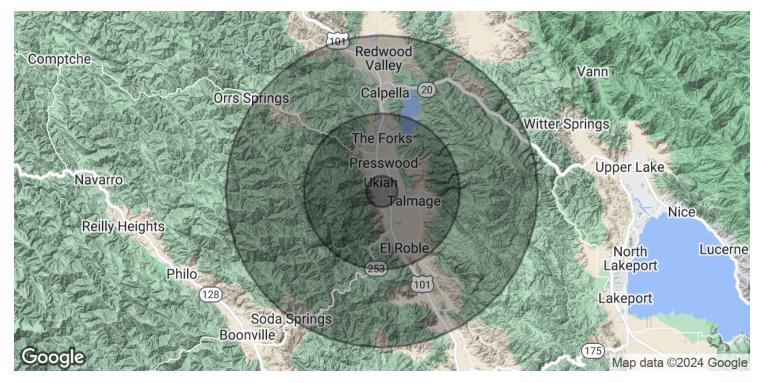

### **DEMOGRAPHICS MAP & REPORT**

| 1 MILE   | 5 MILES                                                         | <b>10 MILES</b>                                                                                |
|----------|-----------------------------------------------------------------|------------------------------------------------------------------------------------------------|
| 10,153   | 27,356                                                          | 34,977                                                                                         |
| 37.0     | 37.0                                                            | 39.3                                                                                           |
| 32.8     | 36.0                                                            | 38.5                                                                                           |
| 43.4     | 38.2                                                            | 40.0                                                                                           |
| 1 MILE   | 5 MILES                                                         | 10 MILES                                                                                       |
| 4,008    | 10,639                                                          | 13,948                                                                                         |
| 2.5      | 2.6                                                             | 2.5                                                                                            |
| \$71,208 | \$70,858                                                        | \$73,185                                                                                       |
|          | \$329,472                                                       | \$359,910                                                                                      |
| •        | 10,153<br>37.0<br>32.8<br>43.4<br><b>1 MILE</b><br>4,008<br>2.5 | 10,153 27,356   37.0 37.0   32.8 36.0   43.4 38.2 <b>1 MILE 5 MILES</b> 4,008 10,639   2.5 2.6 |