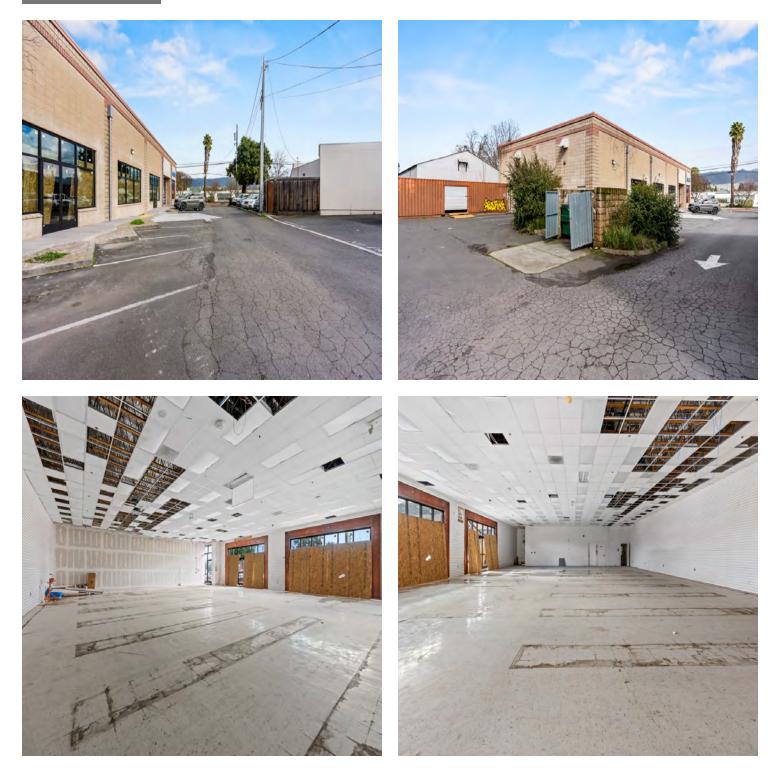

### **PROPERTY OVERVIEW**

Large retail space for lease in the heart of Ukiah! The property is approximately 5,520 square feet with a spacious, open floor plan, storefront windows, and a back office. Space can be demised into two approximately 2,500 square foot spaces. Approximately 20 parking spaces on site and easy access from South State Street offer customer convenience. Located next to Domino's and Ellie's and close to Wells Fargo, Ukiah Natural Food Co-Op, Safeway, Rite Aid, and Chase.

## 728 S. STATE STREET, UKIAH, CA 95482

PHOTOS

TODD SCHAPMIRE

707.570.9855 TODD@WREALESTATE.NET CALDRE #01414195