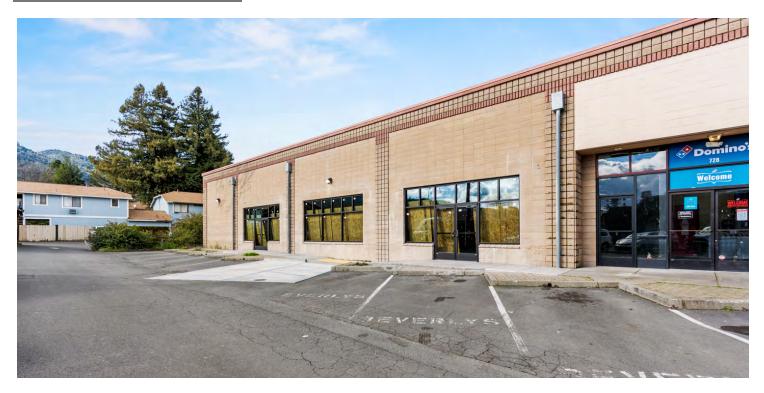

### **PROPERTY OVERVIEW**

Large retail space for lease in the heart of Ukiah! The property is approximately 5,520 square feet with a spacious, open floor plan, storefront windows, and a back office. Space can be demised into two approximately 2,500 square foot spaces. Approximately 20 parking spaces on site and easy access from South State Street offer customer convenience. Located next to Domino's and Ellie's and close to Wells Fargo, Ukiah Natural Food Co-Op, Safeway, Rite Aid, and Chase.

## 728 S. STATE STREET, UKIAH, CA 95482

PHOTOS

TODD SCHAPMIRE

707.570.9855 TODD@WREALESTATE.NET CALDRE #01414195