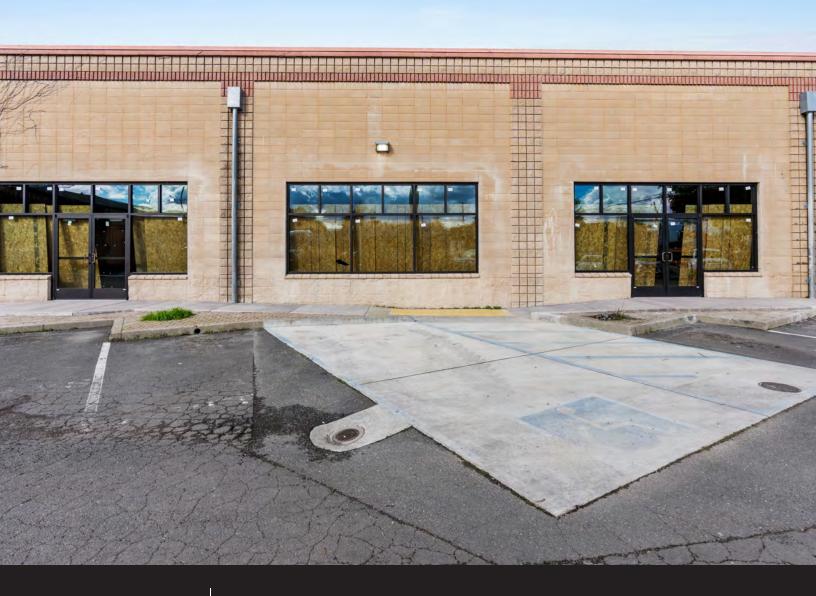

### **PROPERTY OVERVIEW**

Large retail space for lease in the heart of Ukiah! The property is approximately 5,520 square feet with a spacious, open floor plan, storefront windows, and a back office. Space can be demised into two approximately 2,500 square foot spaces. Approximately 20 parking spaces on site and easy access from South State Street offer customer convenience. Located next to Domino's and Ellie's and close to Wells Fargo, Ukiah Natural Food Co-Op, Safeway, Rite Aid, and Chase.

## 728 S. STATE STREET, UKIAH, CA 95482

PHOTOS

TODD SCHAPMIRE

707.570.9855 TODD@WREALESTATE.NET CALDRE #01414195