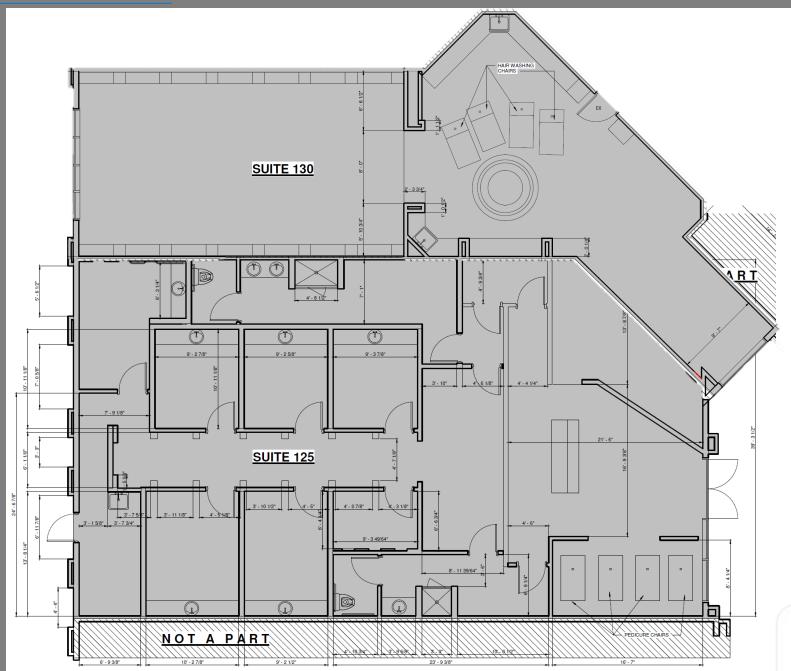

# +/-1,592 – 4,292 SF Retail Suite

AVAILABLE

PARK PLACE SUITES

E728

9480 S. Eastern Ave. Henderson, NV 89123

### **LEASING DETAILS**

| Space available | 1,592 sqft – 4,292 sqft                            |
|-----------------|----------------------------------------------------|
| Lease Price     | \$3.25 PSF                                         |
| NNN             | \$0.79 PSF                                         |
| TIA             | LANDLORD WILL CONTRIBUTE FOR<br>GREASE INTERCEPTOR |