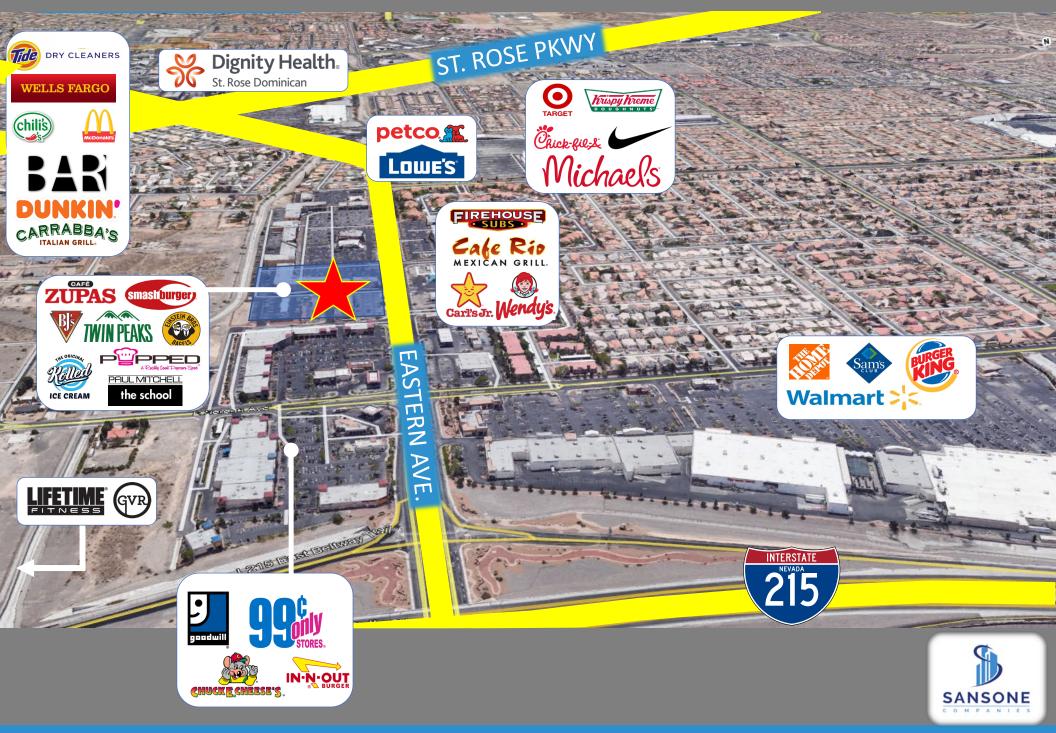

### **PROPERTY HIGHLIGHTS**

- Traffic Light access
- Located off of I-215
- Pylon and Digital Signage available
- Anchored with Twin Peaks, BJ's, Big 5, Paul Mitchell and

many more