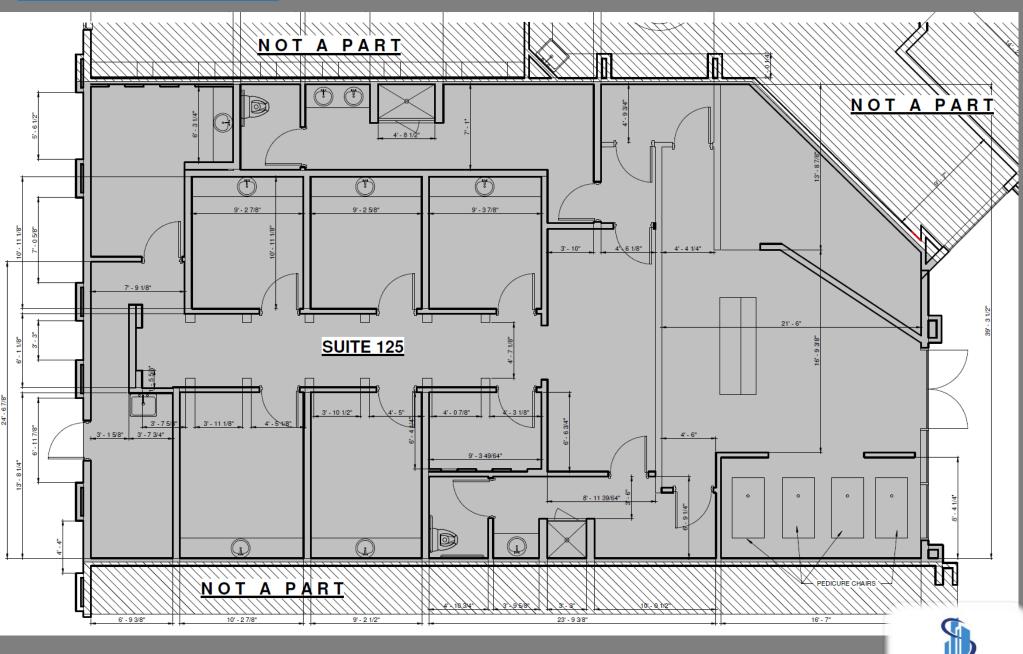

# +/-1,592 – 4,292 SF Retail Suite

AVAILABLE

PARK PLACE SUITES

E728

9480 S. Eastern Ave. Henderson, NV 89123

### **LEASING DETAILS**

| Space available | 1,592 sqft – 4,292 sqft                            |
|-----------------|----------------------------------------------------|
| Lease Price     | \$3.25 PSF                                         |
| NNN             | \$0.79 PSF                                         |
| TIA             | LANDLORD WILL CONTRIBUTE FOR<br>GREASE INTERCEPTOR |