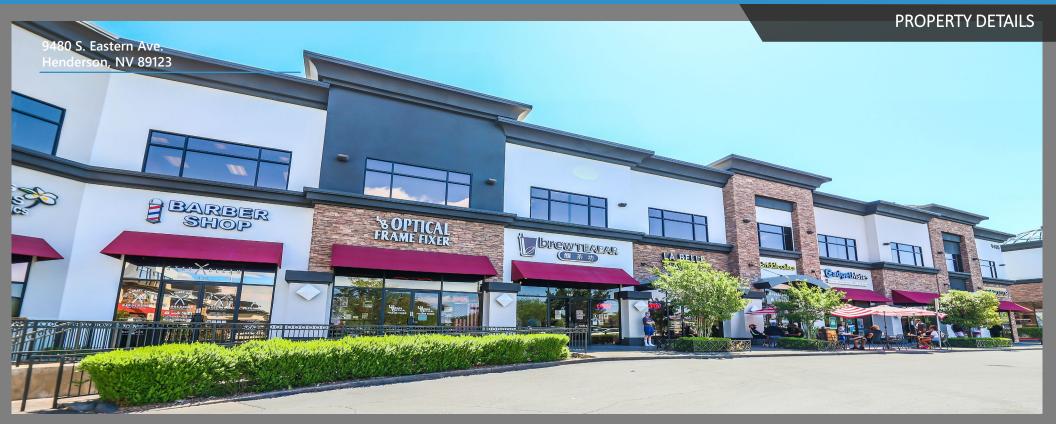

# +/-1,592 – 4,292 SF Retail Suite

AVAILABLE

PARK PLACE SUITES

E728

9480 S. Eastern Ave. Henderson, NV 89123

### **PROPERTY HIGHLIGHTS**

- Traffic Light access
- Located off of I-215
- Pylon and Digital Signage available
- Anchored with Twin Peaks, BJ's, Big 5, Paul Mitchell and

many more