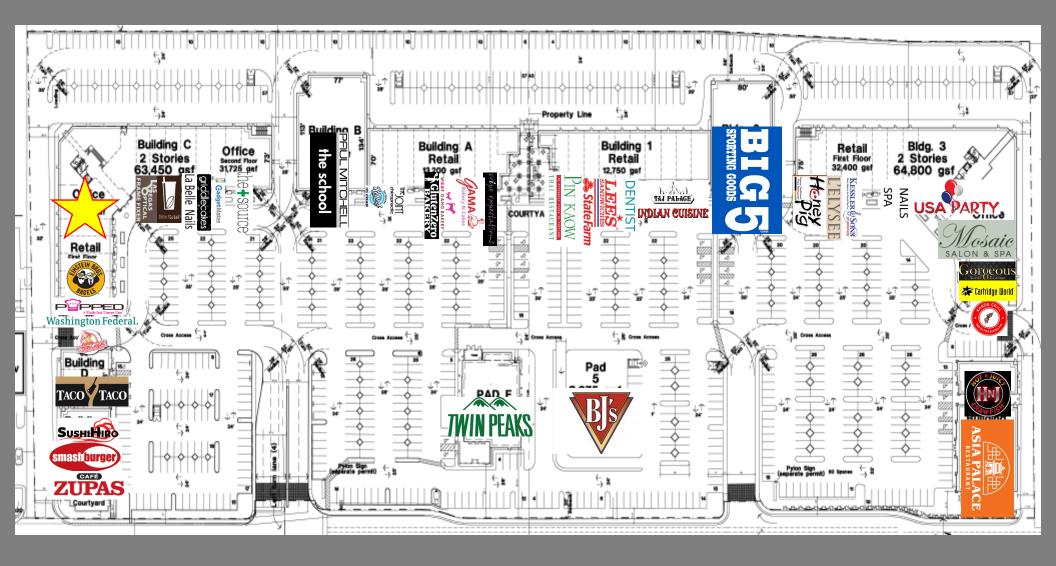

# +/-1,592 – 4,292 SF Retail Suite

AVAILABLE

PARK PLACE SUITES

E728

9480 S. Eastern Ave. Henderson, NV 89123

### **PROPERTY HIGHLIGHTS**

- Traffic Light access
- Located off of I-215
- Pylon and Digital Signage available
- Anchored with Twin Peaks, BJ's, Big 5, Paul Mitchell and

many more