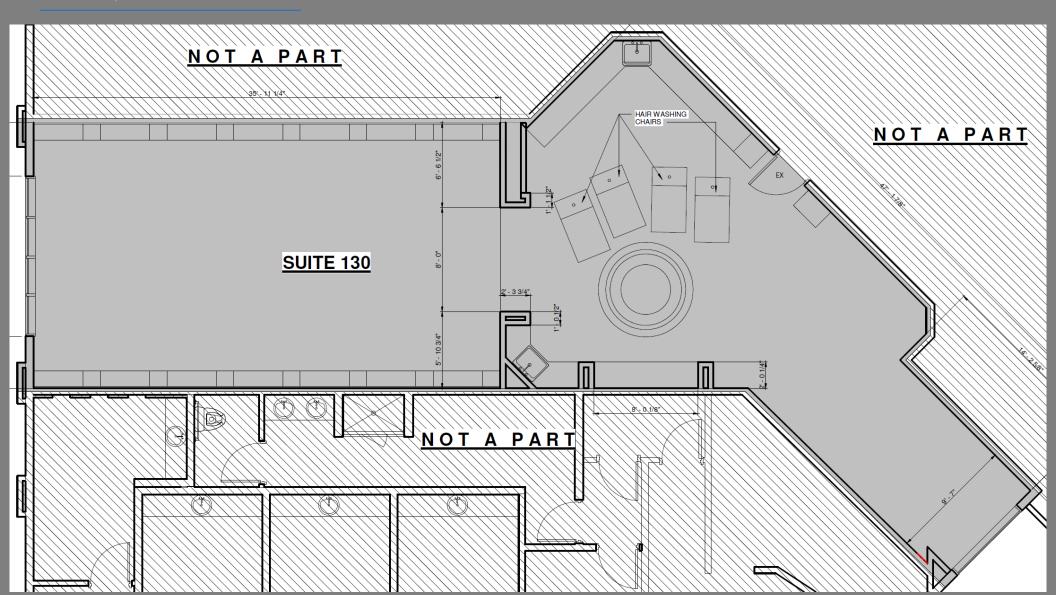

### **LEASING DETAILS**

| Space available | 1,592 sqft – 4,292 sqft                            |
|-----------------|----------------------------------------------------|
| Lease Price     | \$3.25 PSF                                         |
| NNN             | \$0.79 PSF                                         |
| TIA             | LANDLORD WILL CONTRIBUTE FOR<br>GREASE INTERCEPTOR |