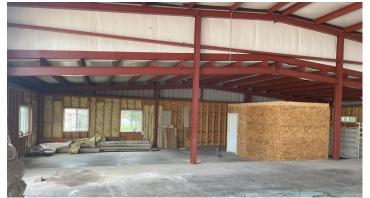

The 6,600 SF flex space consists of 5,280 SF of warehouse space and 1,320 SF of flexible office space. Additional features include floor drains and four 14x14 overhead doors.

## 2120 Market Street | Photos