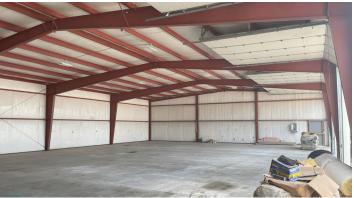

The 6,600 SF flex space consists of 5,280 SF of warehouse space and 1,320 SF of flexible office space. Additional features include floor drains and four 14x14 overhead doors.

## 2120 Market Street | Photos