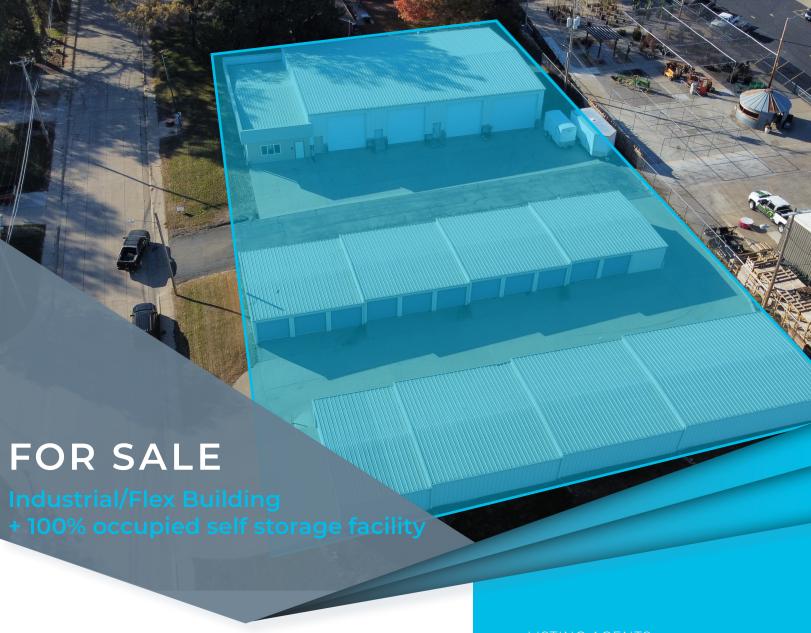

### 2120 Market Street

About the Property

Centrally located industrial flex space & 100% occupied 41 self-storage bays for sale in Beatrice, just off market street. Ideal for an owner user looking for a nice flex warehouse with additional income coming in from the self-storage bays. Convenient access for loading and unloading to suit various business requirements.

### Aerial | 2120 Market Street

Note: All dimensions are approximations and are not guaranteed. Please field verify all measurements.