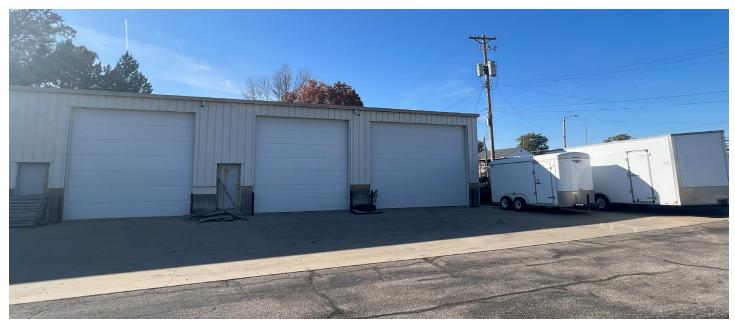

The 6,600 SF flex space consists of 5,280 SF of warehouse space and 1,320 SF of flexible office space. Additional features include floor drains and four 14x14 overhead doors.

#### **BUILDING AND LEASE DETAILS:**

- ▶ Property Type: Industrial/Flex ▶ Overhead Doors: 4 (14x14) ▶ Warehouse: 5,280 SF

<sup>\*</sup>Agent has equity\*

## 2120 Market Street | Photos