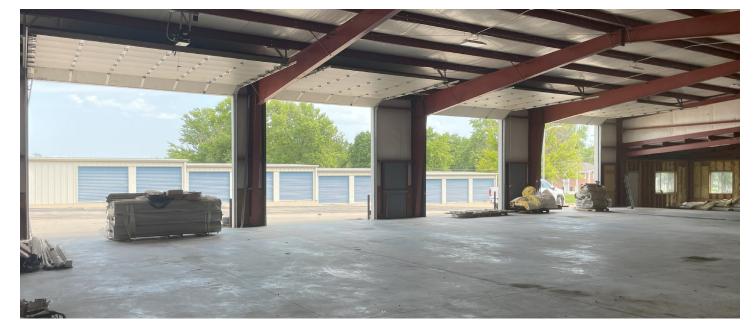

### 2120 Market Street

About the Property

Centrally located industrial flex space & 100% occupied 41 self-storage bays for sale in Beatrice, just off market street. Ideal for an owner user looking for a nice flex warehouse with additional income coming in from the self-storage bays. Convenient access for loading and unloading to suit various business requirements.

The 6,600 SF flex space consists of 5,280 SF of warehouse space and 1,320 SF of flexible office space. Additional features include floor drains and four 14x14 overhead doors.

#### **BUILDING AND LEASE DETAILS:**

- ▶ Property Type: Industrial/Flex ▶ Overhead Doors: 4 (14x14) ▶ Warehouse: 5,280 SF

<sup>\*</sup>Agent has equity\*

## 2120 Market Street | Photos