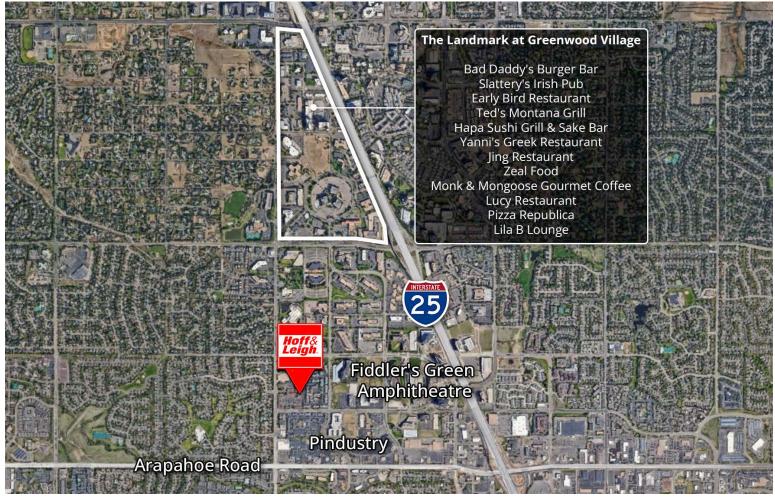

#### **Overview**

Hoff and Leigh is proud to present a variety of office suites for lease in Greenwood Village. Building includes shared conference room, break room, and an abundance of parking. This private and quiet building is located near Quebec and Arapahoe Road, near the I-25 Corridor and is close to Fiddlers Green, Pindustry, and the many restaurants and shops at The Landmark.

### **Highlights**

- 3:1,000 Surface Parking
- Convenient Location in Proximity to I-25
- Close to Fiddlers Green, Pindustry, and the Many Restaurants and Shops at the Landmark
- Quiet Location Within Greenwood Executive Park
- Available Immediately
- Spaces Will Be Delivered Fully Renovated