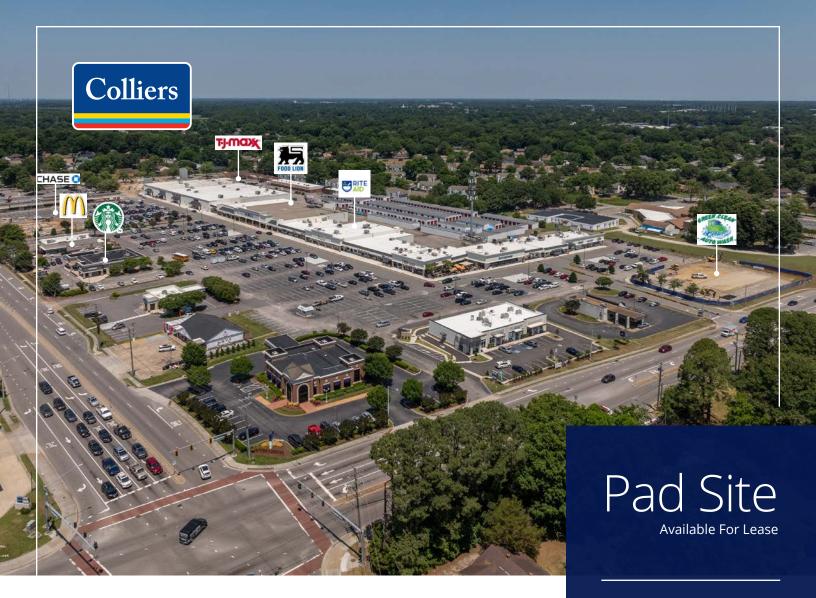

5218-5280 Fairfield Shopping Center, Virginia Beach, VA

# Fairfield Shopping Center

Fairfield stands out as the primary shopping hub in Kempsville, Virginia Beach's most densely populated area.

Fairfield is the leading grocery-anchored shopping center in Kempsville. Hosting over 45 popular retailers and restaurants, Fairfield boasts the most diverse tenant mix in the region.

### Property Overview

Positioned at the bustling junction of Kempsville Rd (32,000 VPD) and Providence Rd (24,500 VPD), Fairfield enjoys a central location, ensuring convenient accessibility for customers to major thoroughfares like I-64 and I-264.

### **Highlights**

Fairfield Redevelopment Underway

3-mile Average HH Income of \$90,000

130,000 Population within 3 miles

32,000 ADT (Kemspville Road)