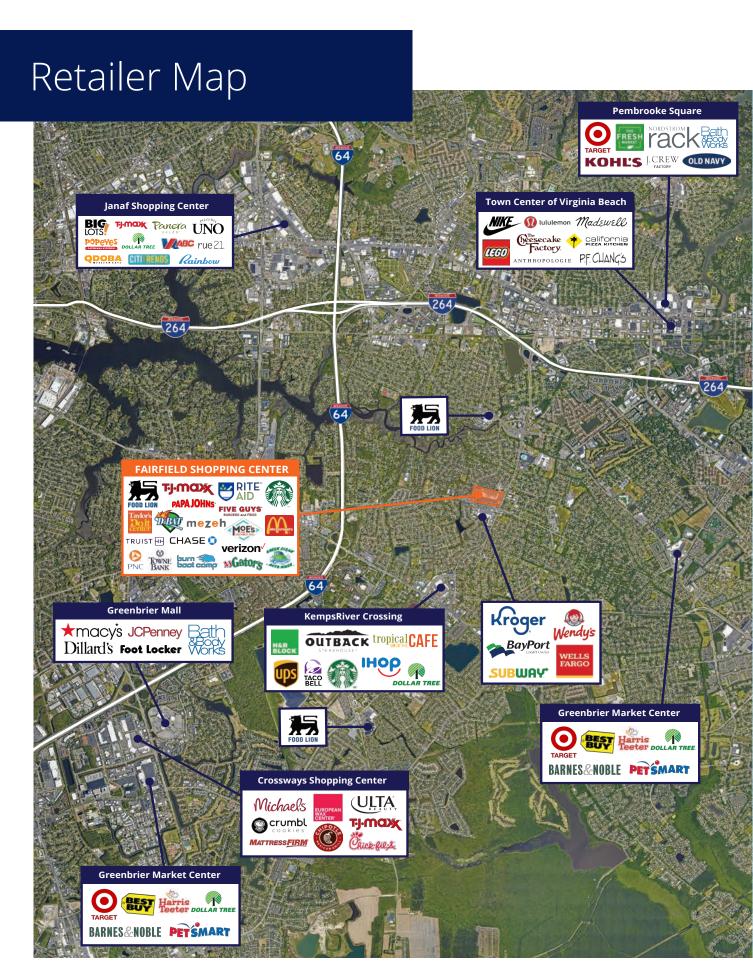

### Property Overview

Positioned at the bustling junction of Kempsville Rd (32,000 VPD) and Providence Rd (24,500 VPD), Fairfield enjoys a central location, ensuring convenient accessibility for customers to major thoroughfares like I-64 and I-264.

### **Highlights**

Fairfield Redevelopment Underway

3-mile Average HH Income of \$90,000

130,000 Population within 3 miles

32,000 ADT (Kemspville Road)