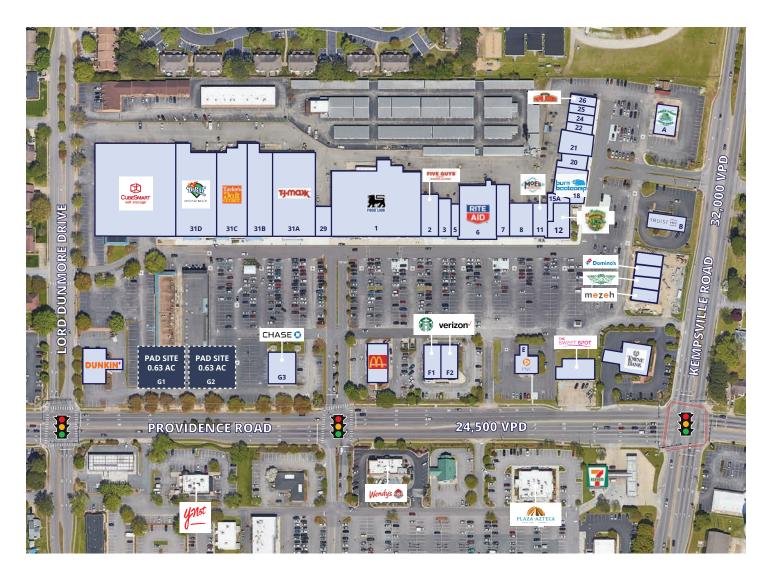

### Site Plan

| Unit # | Tenant                       | Size      |
|--------|------------------------------|-----------|
| 1      | Food Lion                    | 38,538 SF |
| 2      | Five Guys                    | 4,200 SF  |
| 3      | Jovi Salon                   | 2,700 SF  |
| 5      | Relax the Feet               | 1,800 SF  |
| 6      | Rite Aid                     | 12,381 SF |
| 7      | Center Stage Dance           | 4,000 SF  |
| 8      | Hallmark                     | 4,200 SF  |
| 11     | Moe's Southwest Grill        | 3,000 SF  |
| 12     | AJ Gators Sports Bar & Grill | 4,640 SF  |
| 18     | Burn Boot Camp               | 5,306 SF  |
| 20     | Ivy Rehab                    | 2,485 SF  |
| 21     | Vino Italian Bistro          | 4,000 SF  |
| 22     | Endless Nails                | 1,400 SF  |
| 24     | Chi Chop                     | 1,440 SF  |
| 25     | Fairfield Flowers            | 1,440 SF  |
| 26     | Papa John's                  | 1,440 SF  |
| 29     | Music and Arts               | 2,600 SF  |

| Unit # | Tenant                | Size      |
|--------|-----------------------|-----------|
| 31A    | TJ Maxx               | 25,800 SF |
| 31B    | Chkd Thrift Store     | 18,700 SF |
| 31C    | Taylor's Do It Center | 20,425 SF |
| 31D    | D-Bat                 | 17,935    |
| А      | Green Clean Car Wash  |           |
| В      | Truist Bank           | 1,789 SF  |
| Е      | PNC Bank              | 2,262 SF  |
| F1     | Starbucks             | 2,165 SF  |
| F2     | Verizon Wireless      | 3,435 SF  |
| G1     | PAD AVAILABLE         | 0.63 AC   |
| G2     | At Lease              | 0.63 AC   |
| G3     | Chase Bank            | 0.63 AC   |