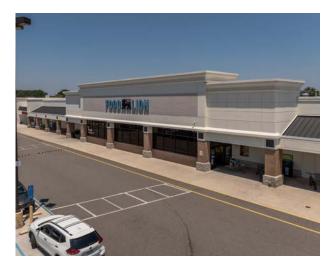

### Site Plan

| Unit # | Tenant                       | Size      |
|--------|------------------------------|-----------|
| 1      | Food Lion                    | 38,538 SF |
| 2      | Five Guys                    | 4,200 SF  |
| 3      | Jovi Salon                   | 2,700 SF  |
| 5      | Relax the Feet               | 1,800 SF  |
| 6      | Rite Aid                     | 12,381 SF |
| 7      | Center Stage Dance           | 4,000 SF  |
| 8      | Hallmark                     | 4,200 SF  |
| 11     | Moe's Southwest Grill        | 3,000 SF  |
| 12     | AJ Gators Sports Bar & Grill | 4,640 SF  |
| 18     | Burn Boot Camp               | 5,306 SF  |
| 20     | Ivy Rehab                    | 2,485 SF  |
| 21     | Vino Italian Bistro          | 4,000 SF  |
| 22     | Endless Nails                | 1,400 SF  |
| 24     | Chi Chop                     | 1,440 SF  |
| 25     | Fairfield Flowers            | 1,440 SF  |
| 26     | Papa John's                  | 1,440 SF  |
| 29     | Music and Arts               | 2,600 SF  |