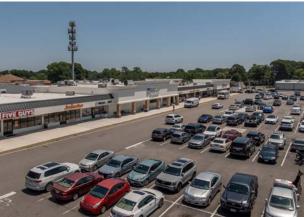

### Site Plan

| Unit # | Tenant                       | Size      |
|--------|------------------------------|-----------|
| 1      | Food Lion                    | 38,538 SF |
| 2      | Five Guys                    | 4,200 SF  |
| 3      | Jovi Salon                   | 2,700 SF  |
| 5      | Relax the Feet               | 1,800 SF  |
| 6      | Rite Aid                     | 12,381 SF |
| 7      | Center Stage Dance           | 4,000 SF  |
| 8      | Hallmark                     | 4,200 SF  |
| 11     | Moe's Southwest Grill        | 3,000 SF  |
| 12     | AJ Gators Sports Bar & Grill | 4,640 SF  |
| 18     | Burn Boot Camp               | 5,306 SF  |
| 20     | Ivy Rehab                    | 2,485 SF  |
| 21     | Vino Italian Bistro          | 4,000 SF  |
| 22     | Endless Nails                | 1,400 SF  |
| 24     | Chi Chop                     | 1,440 SF  |
| 25     | Fairfield Flowers            | 1,440 SF  |
| 26     | Papa John's                  | 1,440 SF  |
| 29     | Music and Arts               | 2,600 SF  |

| Unit # | Tenant                | Size      |
|--------|-----------------------|-----------|
| 31A    | TJ Maxx               | 25,800 SF |
| 31B    | Chkd Thrift Store     | 18,700 SF |
| 31C    | Taylor's Do It Center | 20,425 SF |
| 31D    | D-Bat                 | 17,935    |
| А      | Green Clean Car Wash  |           |
| В      | Truist Bank           | 1,789 SF  |
| Е      | PNC Bank              | 2,262 SF  |
| F1     | Starbucks             | 2,165 SF  |
| F2     | Verizon Wireless      | 3,435 SF  |
| G1     | PAD AVAILABLE         | 0.63 AC   |
| G2     | At Lease              | 0.63 AC   |
| G3     | Chase Bank            | 0.63 AC   |