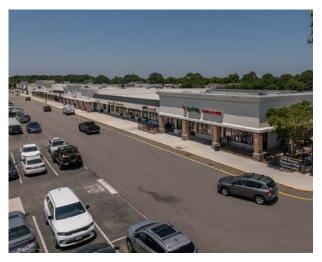

### Site Plan

| Unit # | Tenant                       | Size      |
|--------|------------------------------|-----------|
| 1      | Food Lion                    | 38,538 SF |
| 2      | Five Guys                    | 4,200 SF  |
| 3      | Jovi Salon                   | 2,700 SF  |
| 5      | Relax the Feet               | 1,800 SF  |
| 6      | Rite Aid                     | 12,381 SF |
| 7      | Center Stage Dance           | 4,000 SF  |
| 8      | Hallmark                     | 4,200 SF  |
| 11     | Moe's Southwest Grill        | 3,000 SF  |
| 12     | AJ Gators Sports Bar & Grill | 4,640 SF  |
| 18     | Burn Boot Camp               | 5,306 SF  |
| 20     | Ivy Rehab                    | 2,485 SF  |
| 21     | Vino Italian Bistro          | 4,000 SF  |
| 22     | Endless Nails                | 1,400 SF  |
| 24     | Chi Chop                     | 1,440 SF  |
| 25     | Fairfield Flowers            | 1,440 SF  |
| 26     | Papa John's                  | 1,440 SF  |
| 29     | Music and Arts               | 2,600 SF  |

| Unit # | Tenant                | Size      |
|--------|-----------------------|-----------|
| 31A    | TJ Maxx               | 25,800 SF |
| 31B    | Chkd Thrift Store     | 18,700 SF |
| 31C    | Taylor's Do It Center | 20,425 SF |
| 31D    | D-Bat                 | 17,935    |
| А      | Green Clean Car Wash  |           |
| В      | Truist Bank           | 1,789 SF  |
| Е      | PNC Bank              | 2,262 SF  |
| F1     | Starbucks             | 2,165 SF  |
| F2     | Verizon Wireless      | 3,435 SF  |
| G1     | PAD AVAILABLE         | 0.63 AC   |
| G2     | At Lease              | 0.63 AC   |
| G3     | Chase Bank            | 0.63 AC   |