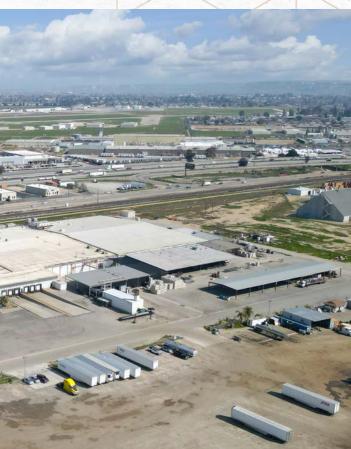

## FOR SALE

60 SNOW ROAD

±335,308 SF HIGHLY FUNCTIONAL INDUSTRIAL MULTI-TENANT BUILDING OWNER / USER OR INVESTMENT OPPORTUNITY

±66,761 & 95,060 SF VACANT & AVAILABLE FOR LEASE | RATE REDUCED!

## THE OVERVIEW

TOTAL BUILDING SIZE 335,308 SF

**21.8 Acres** (APN 363-011-32)

\$38,560,500 \$115 / PSF

- Highly Functional Industrial Multi-Tenant Building
- Efficient Interior Build Out
- Adjacent to Highway 99
- Fenced Yard Area
- 20 ' 28' Clear Height (pitched roof)
- Power: TBD Amps, 277-480 V service to each unit
- Extensive Grade Level Loading Positions

- Dock High Loading Access for all Units
- Highway 99 Visibility
- Recent Capital Expenditures: New Roof underway Sept 2023
- Fire Suppression: System pumps 1800-2000gal/hr
- Year Built: 1969 original construction, 1993 renovation
- 2 / 4 Units Leased, 2 Units Available for Lease or Full Building for Sale