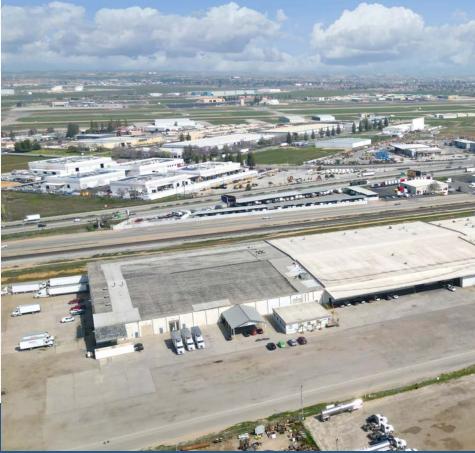

## THE OVERVIEW

TOTAL BUILDING SIZE 335,308 SF

**21.8 Acres** (APN 363-011-32)

\$38,560,500 \$115 / PSF

- Highly Functional Industrial Multi-Tenant Building
- Efficient Interior Build Out
- Adjacent to Highway 99
- Fenced Yard Area
- 20 ' 28' Clear Height (pitched roof)
- Power: TBD Amps, 277-480 V service to each unit
- Extensive Grade Level Loading Positions

- Dock High Loading Access for all Units
- Highway 99 Visibility
- Recent Capital Expenditures: New Roof underway Sept 2023
- Fire Suppression: System pumps 1800-2000gal/hr
- Year Built: 1969 original construction, 1993 renovation
- 2 / 4 Units Leased, 2 Units Available for Lease or Full Building for Sale