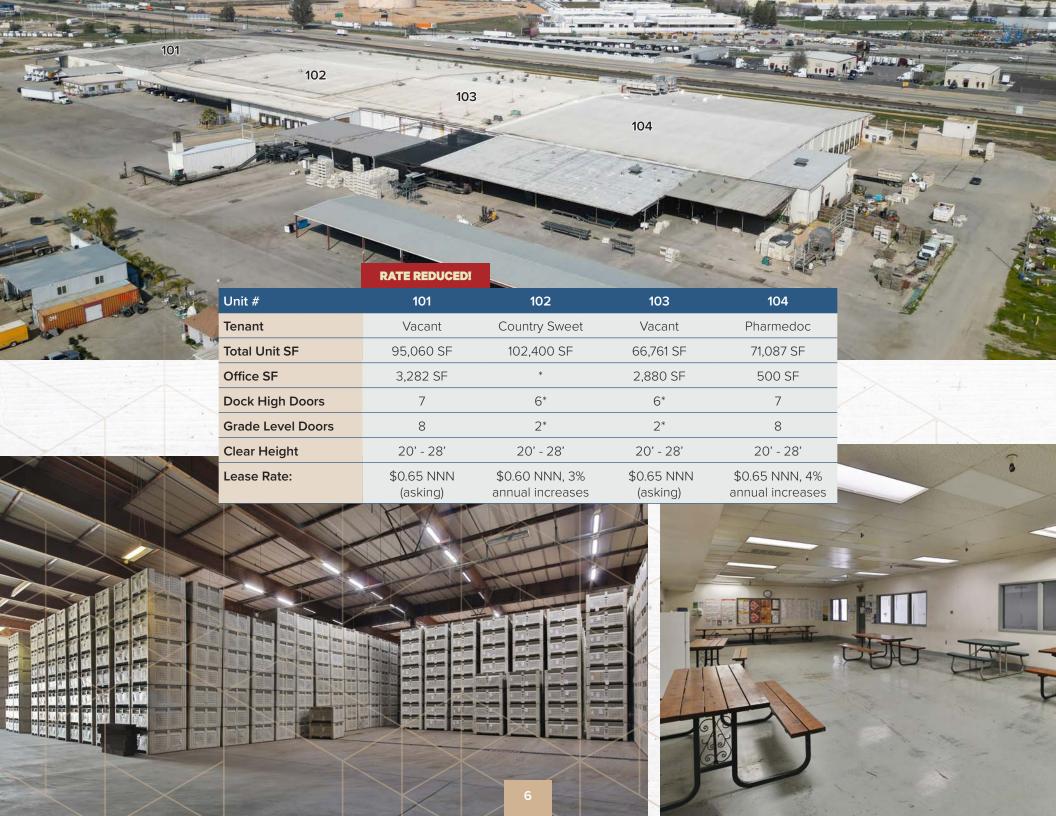

# BUILDING/UNIT INFORMATION

### RATE REDUCED | READY FOR OCCUPANCY!

**101 – Vacant, On-Market for Lease**: 95,060 SF for Lease \$0.65 NNN

**102 – Country Sweet**: 102,400 SF, 3 years commencing July 1, 2023 - \$0.60 NNN, 3% annual increases

**103 – On-Market for Lease:** 66,761 SF for Lease \$0.65 NNN

**104 – Pharmedoc**: 71,087 SF, 5 years commencing August 2023 - \$0.65 NNN, 4% annual increases