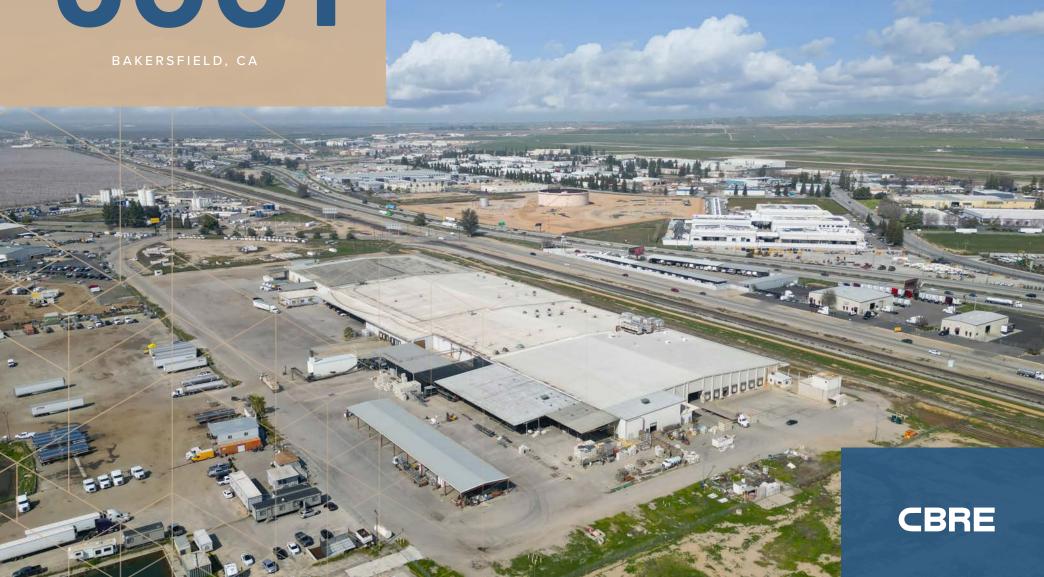

## FOR SALE

60 SNOW ROAD

±335,308 SF HIGHLY FUNCTIONAL INDUSTRIAL MULTI-TENANT BUILDING OWNER / USER OR INVESTMENT OPPORTUNITY

±66,761 & 95,060 SF VACANT & AVAILABLE FOR LEASE | RATE REDUCED!

# GOOD SNOW ROAD BAKERSFIELD, CA

For more information, please contact: