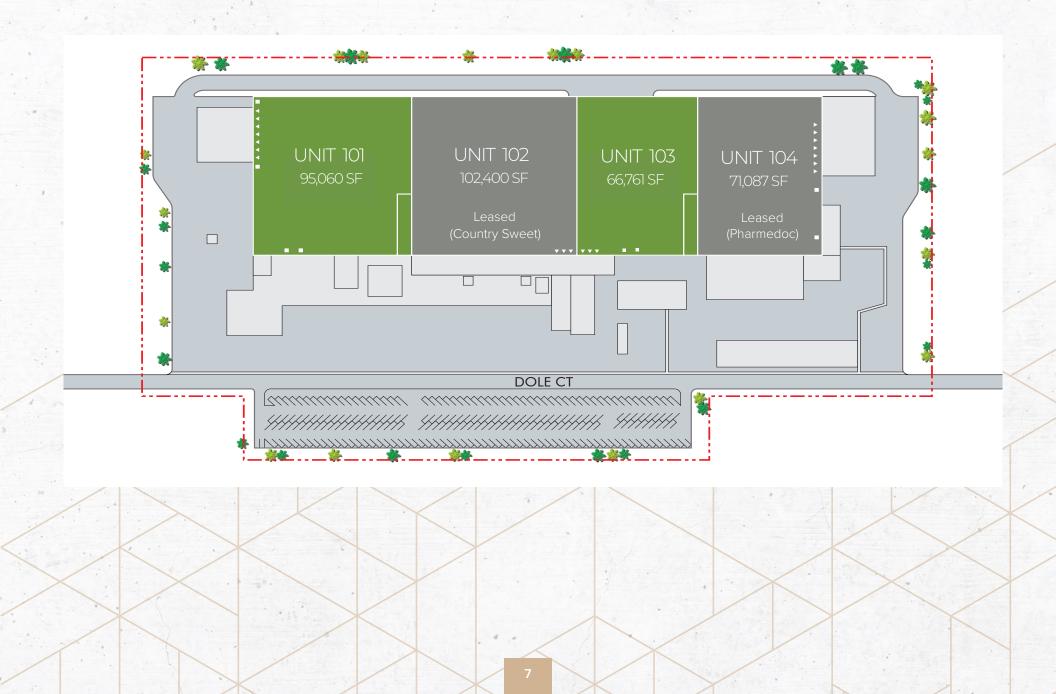

## SITE PLAN

### RATE REDUCED | READY FOR OCCUPANCY!

**101 – Vacant, On-Market for Lease**: 95,060 SF for Lease \$0.65 NNN

**102 – Country Sweet**: 102,400 SF, 3 years commencing July 1, 2023 - \$0.60 NNN, 3% annual increases

**103 – On-Market for Lease:** 66,761 SF for Lease \$0.65 NNN

**104 – Pharmedoc**: 71,087 SF, 5 years commencing August 2023 - \$0.65 NNN, 4% annual increases