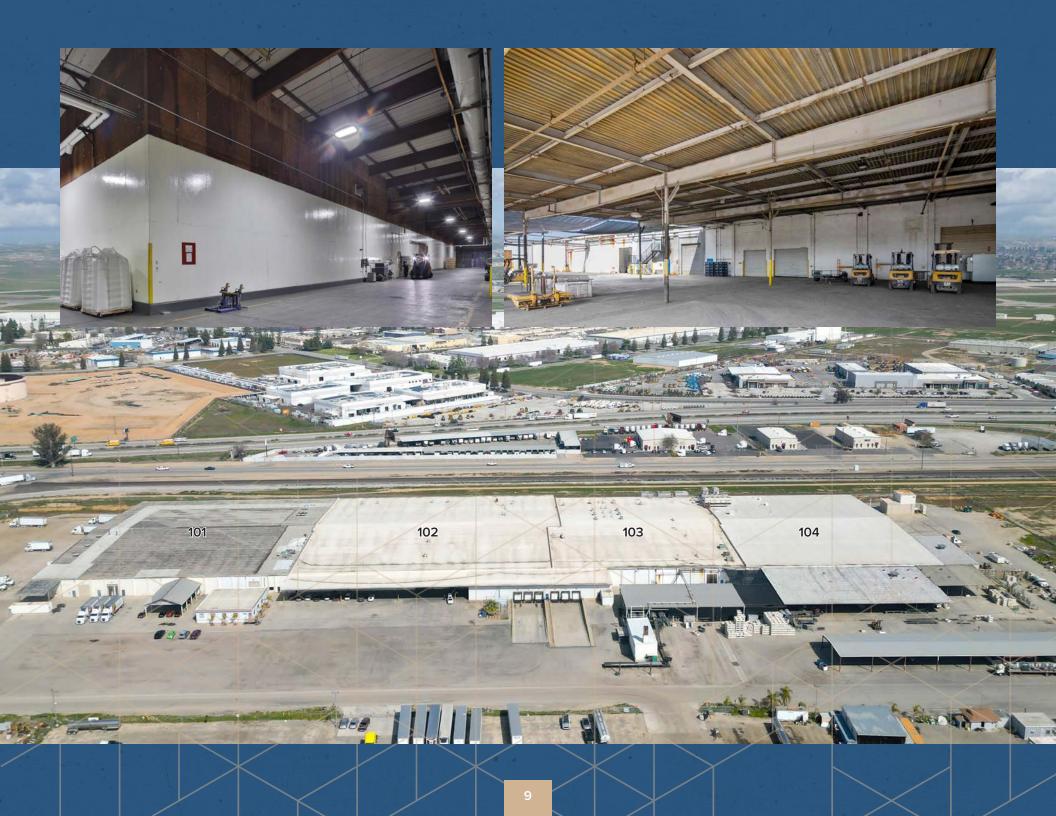

## THE OVERVIEW

TOTAL BUILDING SIZE 335,308 SF

**21.8 Acres** (APN 363-011-32)

\$38,560,500 \$115 / PSF

- Highly Functional Industrial Multi-Tenant Building
- Efficient Interior Build Out
- Adjacent to Highway 99
- Fenced Yard Area
- 20 ' 28' Clear Height (pitched roof)
- Power: TBD Amps, 277-480 V service to each unit
- Extensive Grade Level Loading Positions

- Dock High Loading Access for all Units
- Highway 99 Visibility
- Recent Capital Expenditures: New Roof underway Sept 2023
- Fire Suppression: System pumps 1800-2000gal/hr
- Year Built: 1969 original construction, 1993 renovation
- 2 / 4 Units Leased, 2 Units Available for Lease or Full Building for Sale