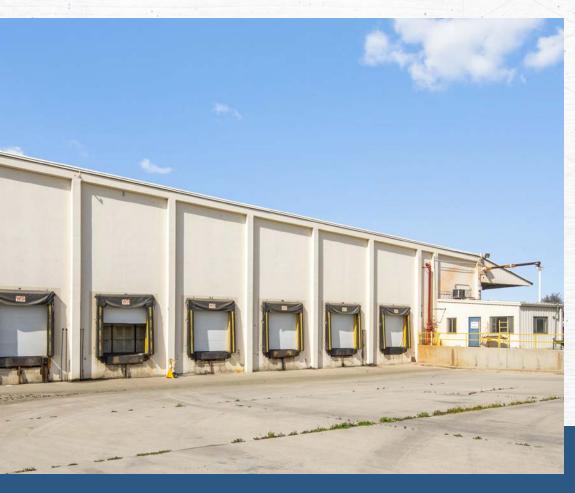

## THE OVERVIEW

TOTAL BUILDING SIZE 335,308 SF

**21.8 Acres** (APN 363-011-32)

\$38,560,500 \$115 / PSF

- Highly Functional Industrial Multi-Tenant Building
- Efficient Interior Build Out
- Adjacent to Highway 99
- Fenced Yard Area
- 20 ' 28' Clear Height (pitched roof)
- Power: TBD Amps, 277-480 V service to each unit
- Extensive Grade Level Loading Positions

- Dock High Loading Access for all Units
- Highway 99 Visibility
- Recent Capital Expenditures: New Roof underway Sept 2023
- Fire Suppression: System pumps 1800-2000gal/hr
- Year Built: 1969 original construction, 1993 renovation
- 2 / 4 Units Leased, 2 Units Available for Lease or Full Building for Sale