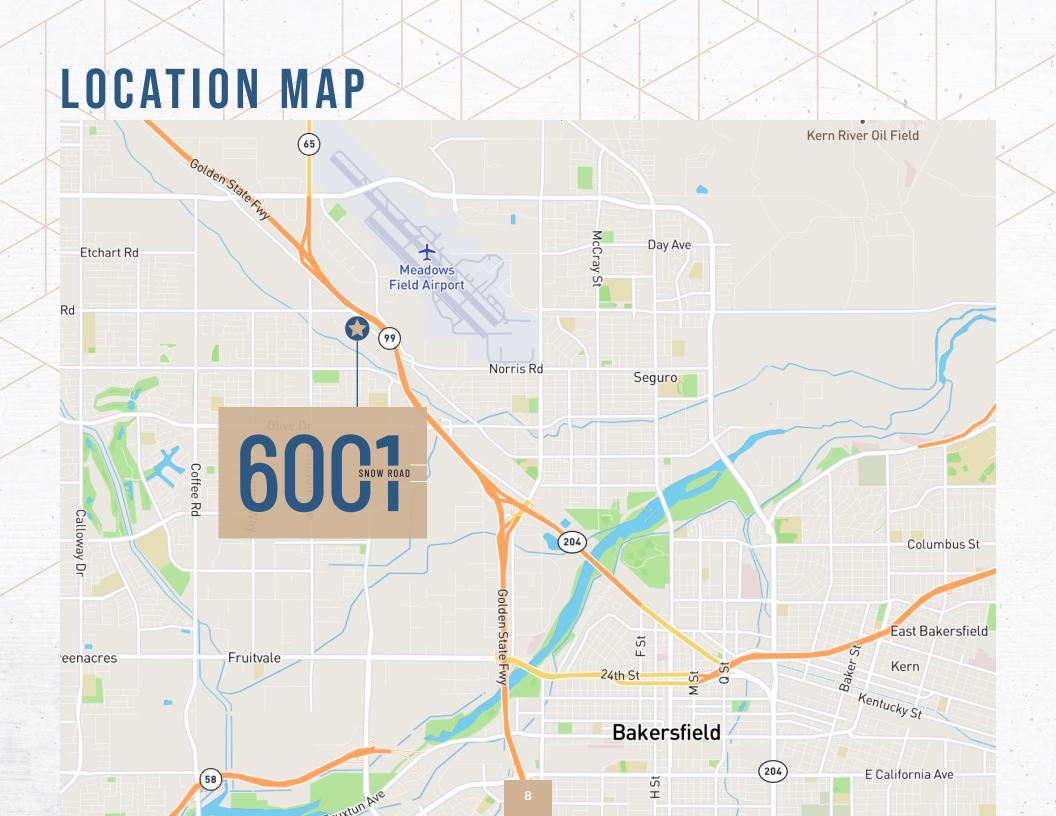

## FOR SALE

60 SNOW ROAD

±335,308 SF HIGHLY FUNCTIONAL INDUSTRIAL MULTI-TENANT BUILDING OWNER / USER OR INVESTMENT OPPORTUNITY

±66,761 & 95,060 SF VACANT & AVAILABLE FOR LEASE | RATE REDUCED!

# GOOD SNOW ROAD BAKERSFIELD, CA

For more information, please contact: