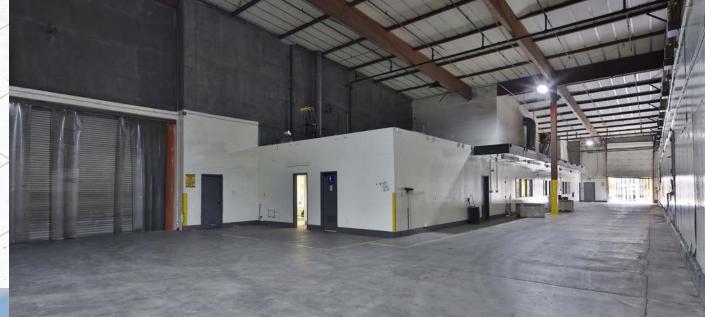

## THE OVERVIEW

TOTAL BUILDING SIZE 335,308 SF

**21.8 Acres** (APN 363-011-32)

\$38,560,500 \$115 / PSF

- Highly Functional Industrial Multi-Tenant Building
- Efficient Interior Build Out
- Adjacent to Highway 99
- Fenced Yard Area
- 20 ' 28' Clear Height (pitched roof)
- Power: TBD Amps, 277-480 V service to each unit
- Extensive Grade Level Loading Positions

- Dock High Loading Access for all Units
- Highway 99 Visibility
- Recent Capital Expenditures: New Roof underway Sept 2023
- Fire Suppression: System pumps 1800-2000gal/hr
- Year Built: 1969 original construction, 1993 renovation
- 2 / 4 Units Leased, 2 Units Available for Lease or Full Building for Sale