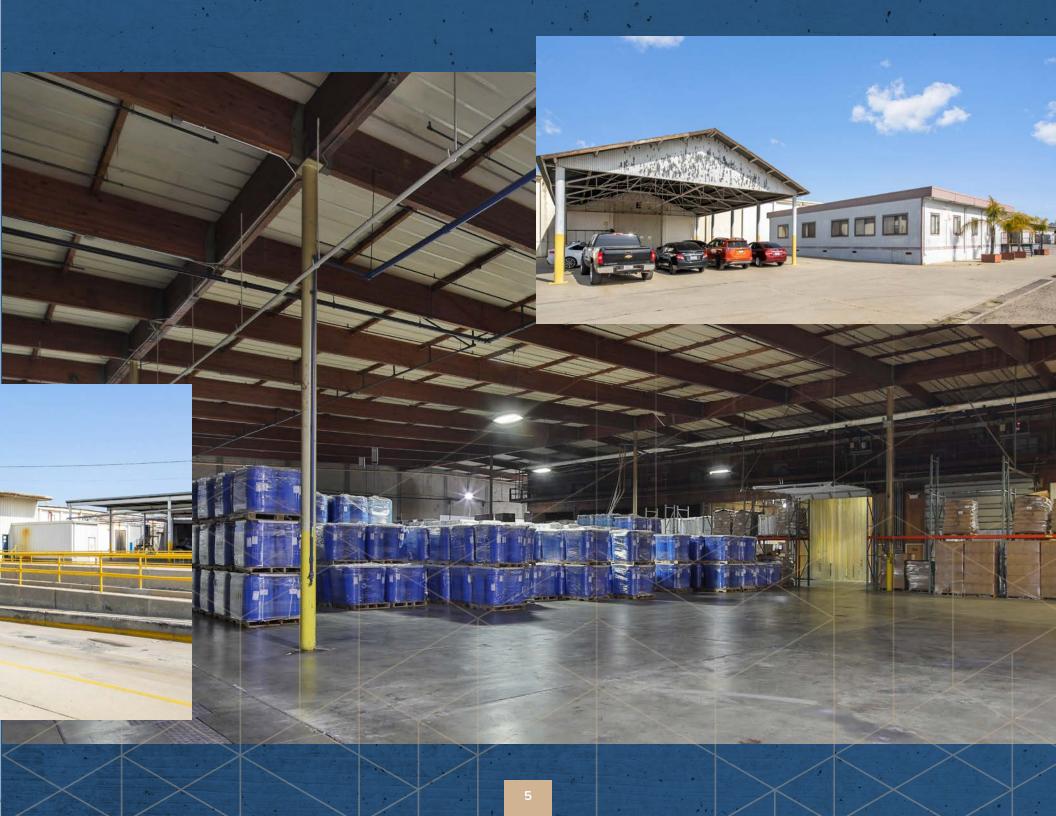

# BUILDING/UNIT INFORMATION

### RATE REDUCED | READY FOR OCCUPANCY!

**101 – Vacant, On-Market for Lease**: 95,060 SF for Lease \$0.65 NNN

**102 – Country Sweet**: 102,400 SF, 3 years commencing July 1, 2023 - \$0.60 NNN, 3% annual increases

**103 – On-Market for Lease:** 66,761 SF for Lease \$0.65 NNN

**104 – Pharmedoc**: 71,087 SF, 5 years commencing August 2023 - \$0.65 NNN, 4% annual increases