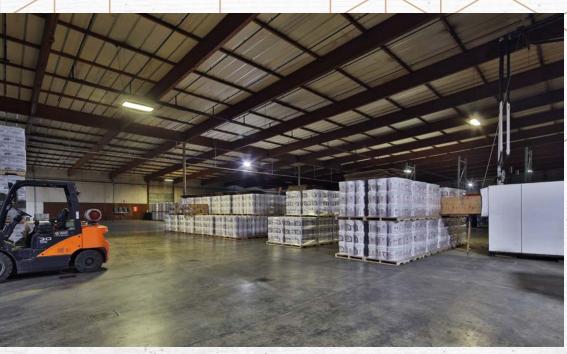

# BUILDING/UNIT INFORMATION

### RATE REDUCED | READY FOR OCCUPANCY!

**101 – Vacant, On-Market for Lease**: 95,060 SF for Lease \$0.65 NNN

**102 – Country Sweet**: 102,400 SF, 3 years commencing July 1, 2023 - \$0.60 NNN, 3% annual increases

**103 – On-Market for Lease:** 66,761 SF for Lease \$0.65 NNN

**104 – Pharmedoc**: 71,087 SF, 5 years commencing August 2023 - \$0.65 NNN, 4% annual increases