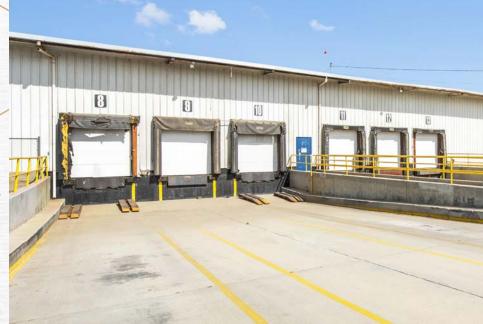

## THE OVERVIEW

TOTAL BUILDING SIZE 335,308 SF

**21.8 Acres** (APN 363-011-32)

\$38,560,500 \$115 / PSF

- Highly Functional Industrial Multi-Tenant Building
- Efficient Interior Build Out
- Adjacent to Highway 99
- Fenced Yard Area
- 20 ' 28' Clear Height (pitched roof)
- Power: TBD Amps, 277-480 V service to each unit
- Extensive Grade Level Loading Positions

- Dock High Loading Access for all Units
- Highway 99 Visibility
- Recent Capital Expenditures: New Roof underway Sept 2023
- Fire Suppression: System pumps 1800-2000gal/hr
- Year Built: 1969 original construction, 1993 renovation
- 2 / 4 Units Leased, 2 Units Available for Lease or Full Building for Sale