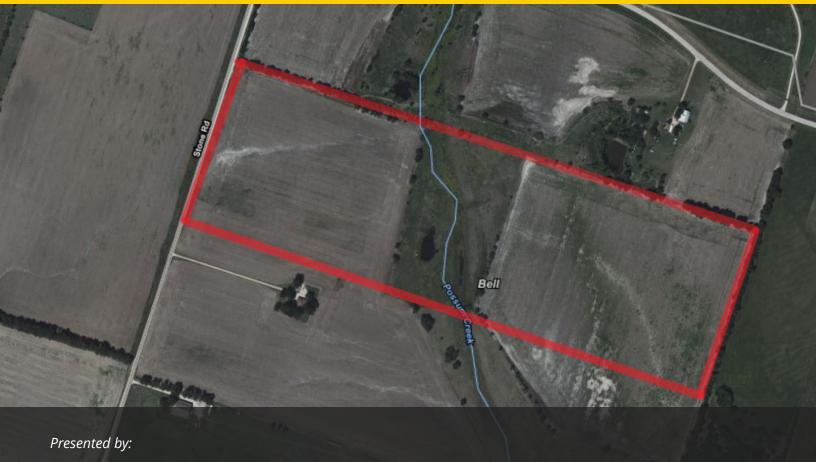

#### **PROPERTY OVERVIEW**

47.33 acre of prime farm land conveniently located outside of city limits in east Bell county. With a small spring fed tank and a seasonal creek, having your own fishing hole or water for your crops is helpful in todays dry weather. Build your own custom ranchette or increase your crop yield with a new parcel of land. Enjoy the life outside of the city limts with your own 47+ acres of land.

**PROPERTY HIGHLIGHTS** 