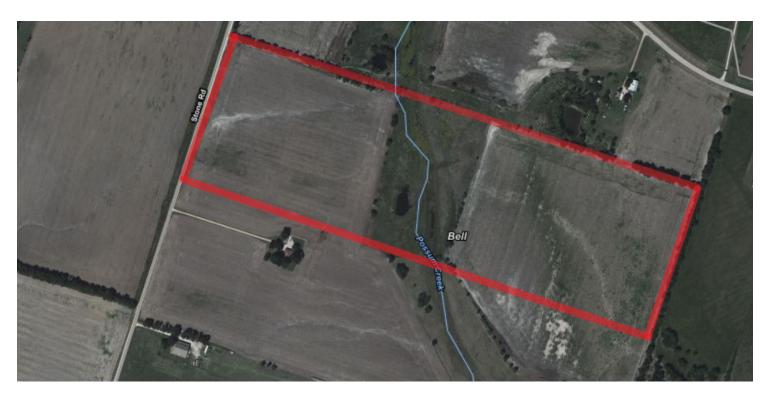

#### **PROPERTY OVERVIEW**

47.33 acre of prime farm land conveniently located outside of city limits in east Bell county. With a small spring fed tank and a seasonal creek, having your own fishing hole or water for your crops is helpful in todays dry weather. Build your own custom ranchette or increase your crop yield with a new parcel of land. Enjoy the life outside of the city limts with your own 47+ acres of land.

**PROPERTY HIGHLIGHTS** 