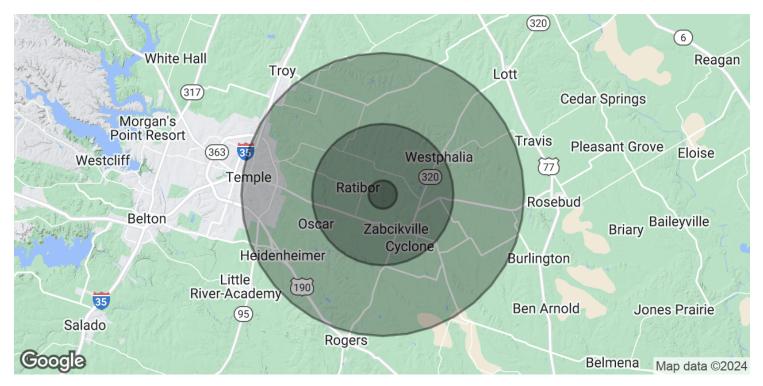

### **DEMOGRAPHICS MAP & REPORT**

| POPULATION                                           | 1 MILE    | 5 MILES   | 10 MILES  |
|------------------------------------------------------|-----------|-----------|-----------|
| Total Population                                     | 45        | 1,521     | 24,870    |
| Average Age                                          | 49.8      | 45.8      | 38.8      |
| Average Age (Male)                                   | 48.4      | 43.9      | 35.9      |
| Average Age (Female)                                 | 58.3      | 48.5      | 39.7      |
| HOUSEHOLDS & INCOME                                  | 1 MILE    | 5 MILES   | 10 MILES  |
| Total Households                                     | 20        | 689       | 10,121    |
| # of Persons per HH                                  | 2.3       | 2.2       | 2.5       |
| Average HH Income                                    | \$75,009  | \$61,565  | \$50,432  |
| Average House Value                                  | \$211,474 | \$165,680 | \$120,526 |
| * Demographic data derived from 2020 ACS - US Census |           |           |           |