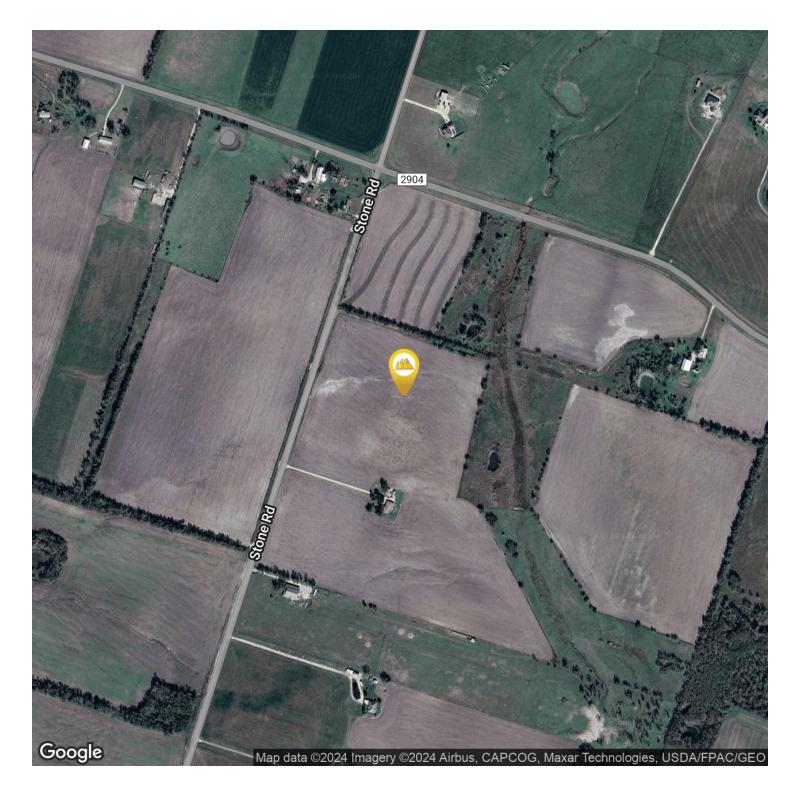

OVERVIEW**

47.33 acre of prime farm land conveniently located outside of city limits in east Bell county. With a small spring fed tank and a seasonal creek, having your own fishing hole or water for your crops is helpful in todays dry weather. Build your own custom ranchette or increase your crop yield with a new parcel of land. Enjoy the life outside of the city limts with your own 47+ acres of land.

**PROPERTY HIGHLIGHTS** 

### TBD STONE RD, TEMPLE, TX 76501

### **ADDITIONAL PHOTOS**







ed FloodMap B Digital Data Availab

0.2% Annual Chance Flood Hazard, Areas of 1% annual chance flood with average

Coastal Transect Base Flood Elevation Line (BFE) Limit of Study Jurisdiction Box

WILL MORRIS 254.778.6675 will@charterres.com

## TBD STONE RD, TEMPLE, TX 76501

### LOCATION MAP





WILL MORRIS 254.778.6675 will@charterres.com

### TBD STONE RD, TEMPLE, TX 76501

### **DEMOGRAPHICS MAP & REPORT**





| POPULATION                                           | 1 MILE    | 5 MILES   | 10 MILES  |
|------------------------------------------------------|-----------|-----------|-----------|
| Total Population                                     | 45        | 1,521     | 24,870    |
| Average Age                                          | 49.8      | 45.8      | 38.8      |
| Average Age (Male)                                   | 48.4      | 43.9      | 35.9      |
| Average Age (Female)                                 | 58.3      | 48.5      | 39.7      |
| HOUSEHOLDS & INCOME                                  | 1 MILE    | 5 MILES   | 10 MILES  |
| Total Households