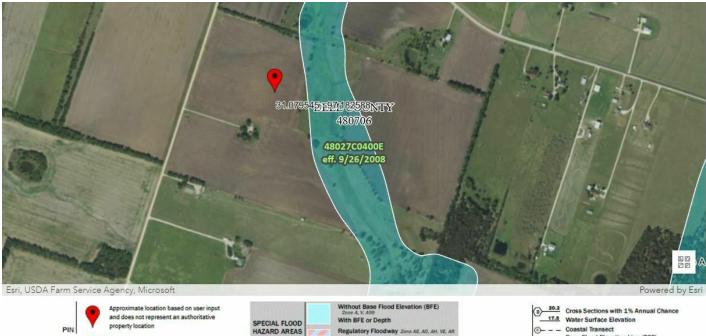

### **ADDITIONAL PHOTOS**

ed FloodMap B Digital Data Availab

0.2% Annual Chance Flood Hazard, Areas of 1% annual chance flood with average

Coastal Transect Base Flood Elevation Line (BFE) Limit of Study Jurisdiction Box