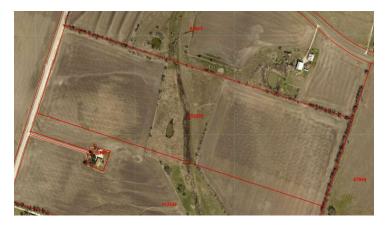

### **ADDITIONAL PHOTOS**

ed FloodMap B Digital Data Availab

0.2% Annual Chance Flood Hazard, Areas of 1% annual chance flood with average

Coastal Transect Base Flood Elevation Line (BFE) Limit of Study Jurisdiction Box