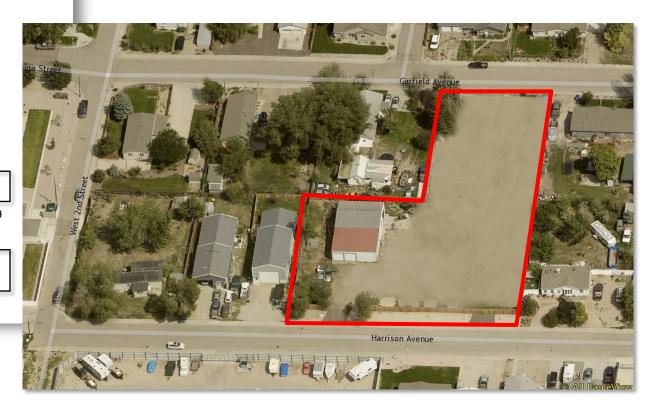

#### **PROPERTY INFO**

2,323 SF Heated Warehouse + 38,930 SF (.89 Ac/Three Lots) Secured Yard

#### 2,323 SF Heated Warehouse on .95 Acres

Rare warehouse on three city lots with fenced yard in the town of Wellington. 2,323 sf warehouse with excellent OH door access for sale or lease. The site is zoned community commercial and can accommodate semi access. 220 power on site. The property has a water tap but does not have a sewer tap. The lease rate is \$15.52 per sf base rent plus NNN's. Sales price is \$485,000.

# **LOCATION**