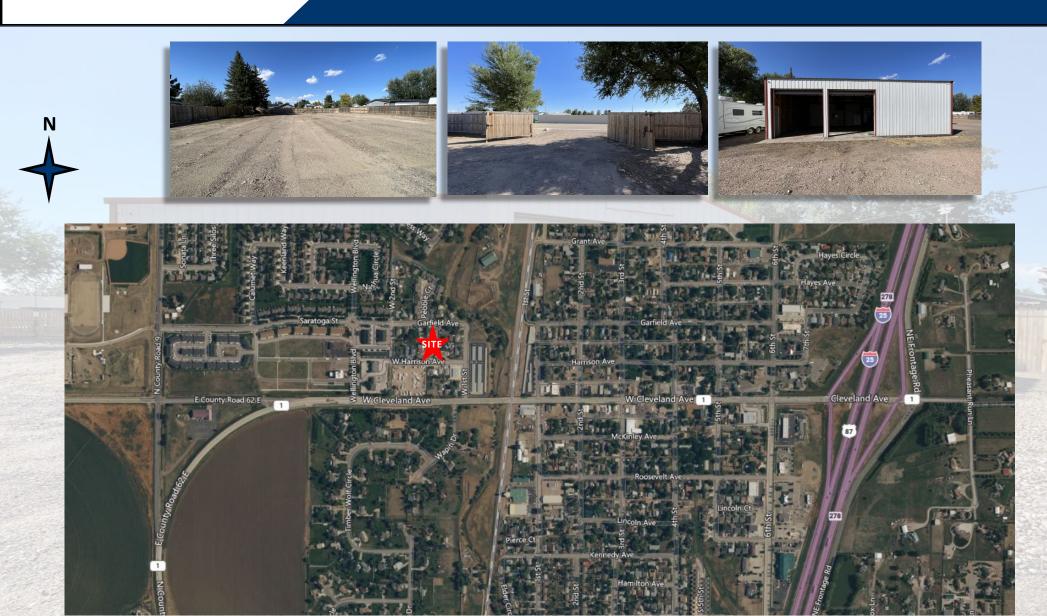

Wide x 10' Tall OH Doors
- Fully Fenced Yard
- Semi Access
- 14' Clear Height in OH Door Area
- C1- Community Commercial Zoning
- Available Now

For Sale: \$485,000 (\$208.78 per SF)

Lease Rate Info: \$15.52 Per SF Base Rate (\$3,000 per mo) + \$4.99 Per SF NN's (\$975 per mo)

Total Lease Rate = \$3,975.00 Per Month Plus Tenant Maintains CAM Directly

#### 2,323 SF Heated Warehouse on .95 Acres

Rare warehouse on three city lots with fenced yard in the town of Wellington. 2,323 sf warehouse with excellent OH door access for sale or lease. The site is zoned community commercial and can accommodate semi access. 220 power on site. The property has a water tap but does not have a sewer tap. The lease rate is \$15.52 per sf base rent plus NNN's. Sales price is \$485,000.





# **LOCATION**





### 3520 Harrison Ave

**WELLINGTON, CO 80549** 

## Broker Contact

### MICHELLE HICKEY CRAWFORD, CCIM

RE/MAX Commercial Alliance (970)215-7016

Michelle@NoCoMichelle.com



INFORMATION CONTAINED HEREIN HAS BEEN OBTAINED FROM SOURCES BELIVED TO BE RELIABLE BUT HAS NOT BEEN VERIFIED. NO WARRANTY OR REPRESENTATION, EX-PRESS OR IMPLIED, IS MADE AS TO THE CONDITION OF THE PROPERTY (OR PROPERTIES) REFERENCED HEREIN OR AS TO THE ACCURACY OR COMPLETENESS OF THE INFOR-MATION CONTAINED HEREIN, AND SAME IS SUBMITTED SUBJECT TO ERRORS, OMISSIONS, CHANGE OF PRICE, RENTAL OR OTHER CONDITIONS, WITHDRAWAL WITHOUT NO-TICE, AND TO ANY SPECIAL LISTING CONDITIONS IMPOSED BY THE PROPERTY OWNER(S). ANY PROJECTIONS, OPINIONS OR ESTIMATES ARE SUBJECT TO UNCERTAINTY AND DO NOT SIGNIFY CURRENT OR FUTURE PROP