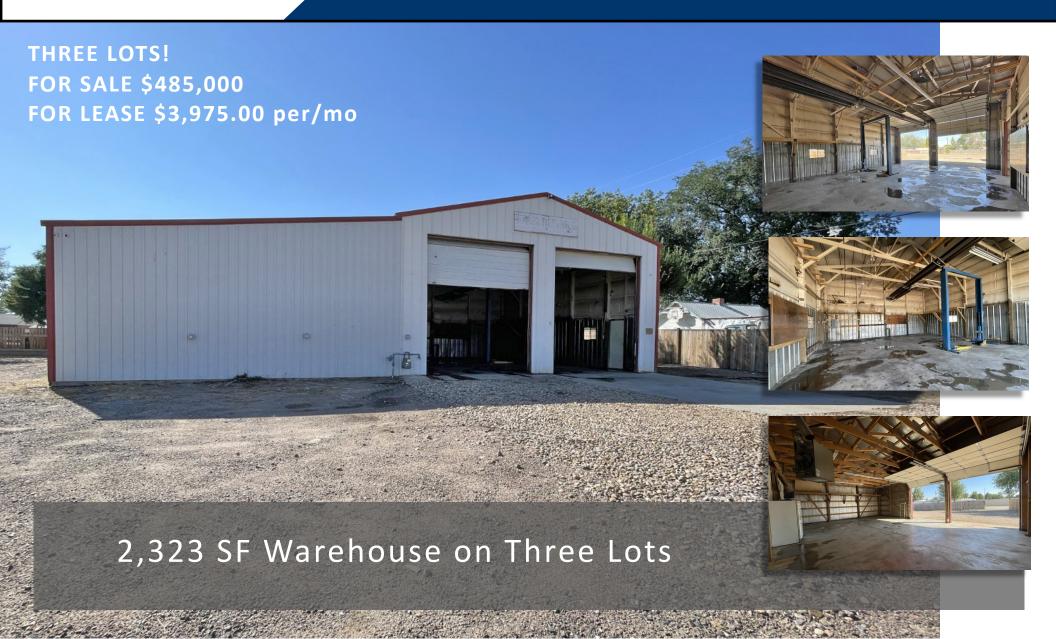

#### **PROPERTY INFO**

2,323 SF Heated Warehouse + 38,930 SF (.89 Ac/Three Lots) Secured Yard

#### Amenities Include:

- 220 Power
- Radiant Heat
- 2 12' Wide x 14' Tall OH Doors
- 2 10' Wide x 10' Tall OH Doors
- Fully Fenced Yard
- Semi Access
- 14' Clear Height in OH Door Area
- C1- Community Commercial Zoning
- Available Now

For Sale: \$485,000 (\$208.78 per SF)

Lease Rate Info: \$15.52 Per SF Base Rate (\$3,000 per mo) + \$4.99 Per SF NN's (\$975 per mo)

Total Lease Rate = \$3,975.00 Per Month Plus Tenant Maintains CAM Directly

#### 2,323 SF Heated Warehouse on .95 Acres

Rare warehouse on three city lots with fenced yard in the town of Wellington. 2,323 sf warehouse with excellent OH door access for sale or lease. The site is zoned community commercial and can accommodate semi access. 220 power on site. The property has a water tap but does not have a sewer tap. The lease rate is \$15.52 per sf base rent plus NNN's. Sales price is \$485,000.