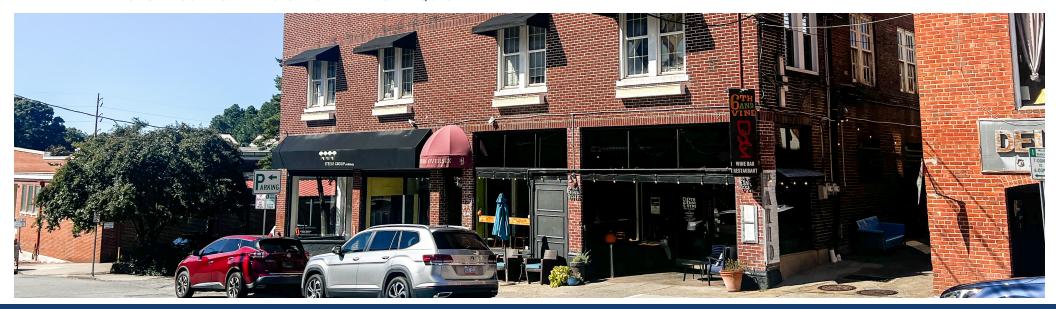

### **PROPERTY HIGHLIGHTS**

- Well-located in the heart of Downtown Winston-Salem
- Recently replaced HVAC units
- Adjacent to the Sixth-Cherry-Trade parking deck
- Roof recently replaced in 2018
- Newly signed leases contact broker for additional information