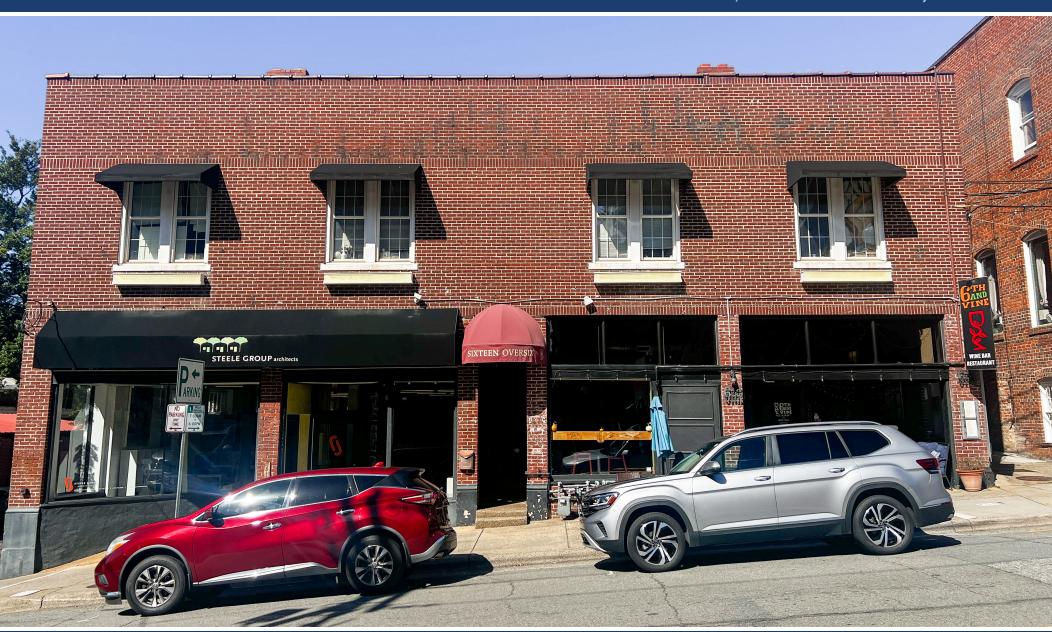

### DOWNTOWN WINSTON-SALEM INVESTMENT OPPORTUNITY

213-217 WEST SIXTH STREET | WINSTON-SALEM, NC 27101

# **PROPERTY SNAPSHOT**

213-217 WEST SIXTH STREET | WINSTON-SALEM, NC 27101

2001 REMODLED YEAR

1926 YEAR BUILT

2018 NEW ROOF INSTALLED

# **INVESTMENT OVERVIEW**

213-217 WEST SIXTH STREET | WINSTON-SALEM, NC 27101

### **PROPERTY HIGHLIGHTS**

- Well-located in the heart of Downtown Winston-Salem
- Recently replaced HVAC units
- Adjacent to the Sixth-Cherry-Trade parking deck
- Roof recently replaced in 2018
- Newly signed leases contact broker for additional information