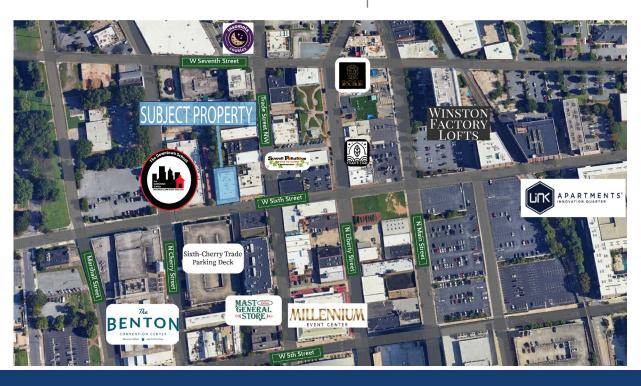

### LOCATION OVERVIEW

213-217 WEST SIXTH STREET | WINSTON-SALEM, NC 27101

### **PROPERTY HIGHLIGHTS**

- Well-located in the heart of Downtown Winston-Salem
- Recently replaced HVAC units
- Adjacent to the Sixth-Cherry-Trade parking deck
- Roof recently replaced in 2018
- Newly signed leases contact broker for additional information