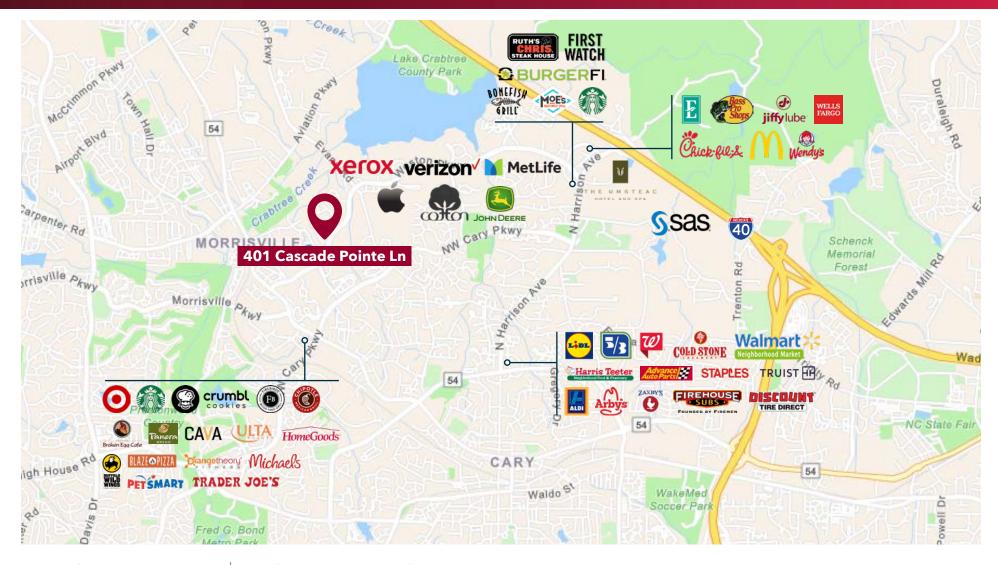

### **LOCATION**

The property is located off Weston Parkway, ideally situated in Cary with convenient access to abundant amenities, I-40, I-440, NC 54 Hwy, and Raleigh-Durham International Airport.