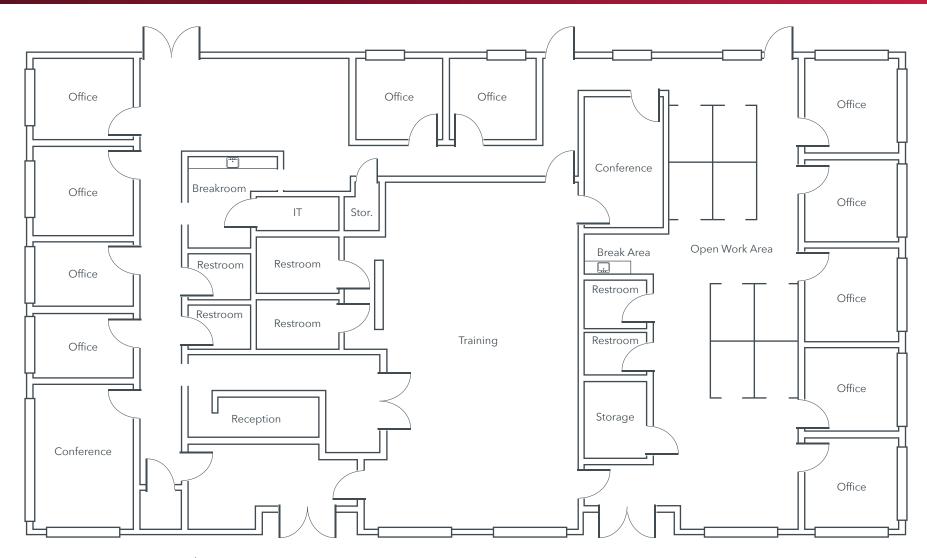

#### PROPERTY DESCRIPTION

Standalone office condominium for sale in Cary in the Westview at Weston office park.

- » 8,400 SF office condo with a mix of private offices and open space
- » 11 offices, open work area, two conference rooms, break area and reception
- » 4 per 1,000 parking ratio
- » Owners Association dues for both units is \$1,244.88 per month