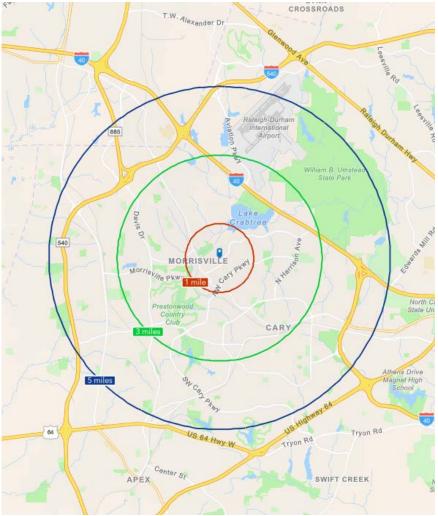

# OFFICE CONDO BUILDING FOR SALE 401 CASCADE POINTE LANE

Cary, NC 27513

|                             | 1 MILE    | 3 MILES   | 5 MILES   |
|-----------------------------|-----------|-----------|-----------|
| Population (2024)           | 10,237    | 73,349    | 185,642   |
| Median Age                  | 35.1      | 37.0      | 37.0      |
| Average Household Income    | \$169,221 | \$162,818 | \$160,139 |
| Average Home Value          | \$658,621 | \$599,955 | \$584,075 |
| Bachelor's Degree or Higher | 78.2%     | 73.2%     | 71.7%     |