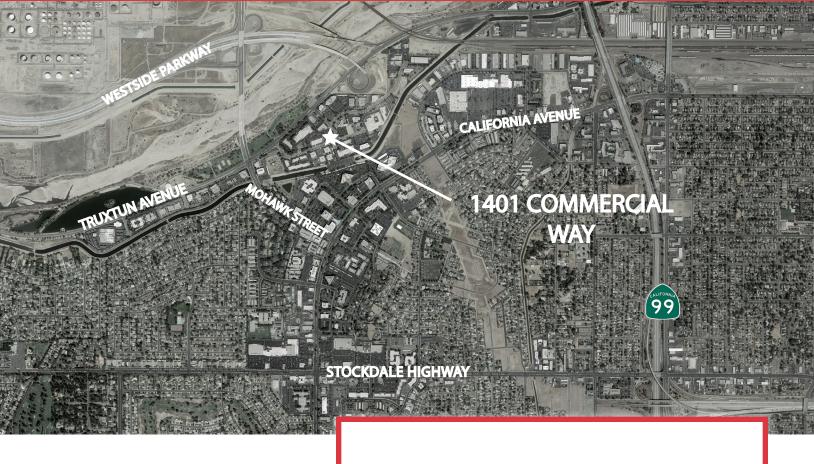

### COMMERCIAL WAY

#### 1401 COMMERCIAL WAY BAKERSFIELD, CALIFORNIA

- 4,360 square feet available
- \$1.50 ++
- Single story class B office located within the Truxtun Avenue & California Avenue sub-market
- Conveniently located next to the Westside Parkway