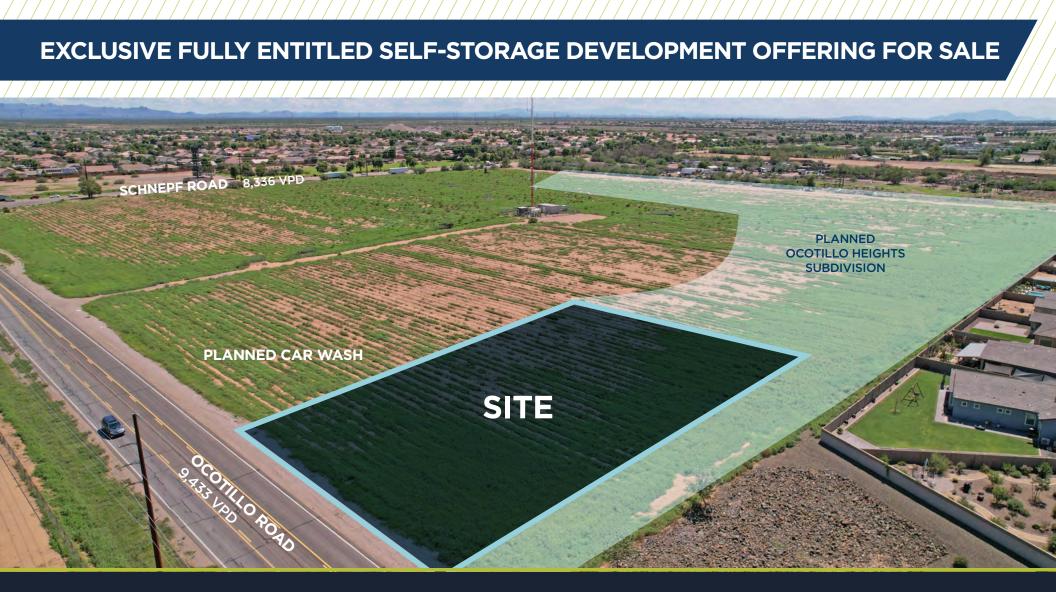

# **3055 E OCOTILLO ROAD | SAN TAN VALLEY, ARIZONA**

CONTACT INFORMATION

PAUL E. BOYLE

Executive Director +1 602 224 4414 paul.boyle@cushwake.com 2555 E Camelback Rd., Suite 400 Phoenix, AZ 85016 +1 602 954 9000 cushmanwakefield.com



## **3055 E OCOTILLO RD | SAN TAN VALLEY, AZ**



## SITE PLAN



## PROPERTY DEMOGRAPHICS & AMENITIES

## **CLOSE PROXIMITY TO:**

M

Ē

- Arizona State University Polytechnic Campus
  Chandler-Gilbert Community College-Williams Campus
- EastmarkHousingDevelopment

Walgreen's
 Banner Urgent Care
 Phoenix-Mesa Gateway Airport

Safeway

• LA Fitness

- 0
- Minutes From State Route 24 and Rittenhouse Road
- ±378 feet of frontage on Ocotillo Road

## PLANNED & UNDER CONSTRUCTION HOUSING

• 3-mile radius includes 263 single family homes under construction a