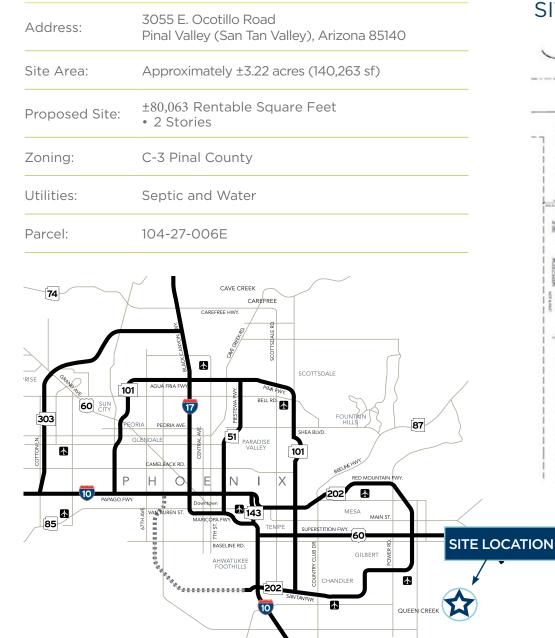

# **3055 E OCOTILLO ROAD | SAN TAN VALLEY, ARIZONA**

CONTACT INFORMATION

PAUL E. BOYLE

Executive Director +1 602 224 4414 paul.boyle@cushwake.com 2555 E Camelback Rd., Suite 400 Phoenix, AZ 85016 +1 602 954 9000 cushmanwakefield.com



## **3055 E OCOTILLO RD | SAN TAN VALLEY, AZ**



## SITE PLAN



## PROPERTY DEMOGRAPHICS & AMENITIES

## **CLOSE PROXIMITY TO:**

M

Ē

- Arizona State University Polytechnic Campus
  Chandler-Gilbert Community College-Williams Campus
- EastmarkHousingDevelopment

Walgreen's
 Banner Urgent Care
 Phoenix-Mesa Gateway Airport

Safeway

• LA Fitness

- 0
- Minutes From State Route 24 and Rittenhouse Road
- ±378 feet of frontage on Ocotillo Road

## PLANNED & UNDER CONSTRUCTION HOUSING

• 3-mile radius includes 263 single family homes under construction and 5,713 planned; 1,084 multi-family units under construction and 1,503 planned

### **POPULATION & INCOME**

|                 | 1 MILE   | 3 MILE   | 5 MILE   |
|-----------------|----------|----------|----------|
| POPULATION      | 2,095    | 39,410   | 71,349   |
| MEDIAN INCOME   |