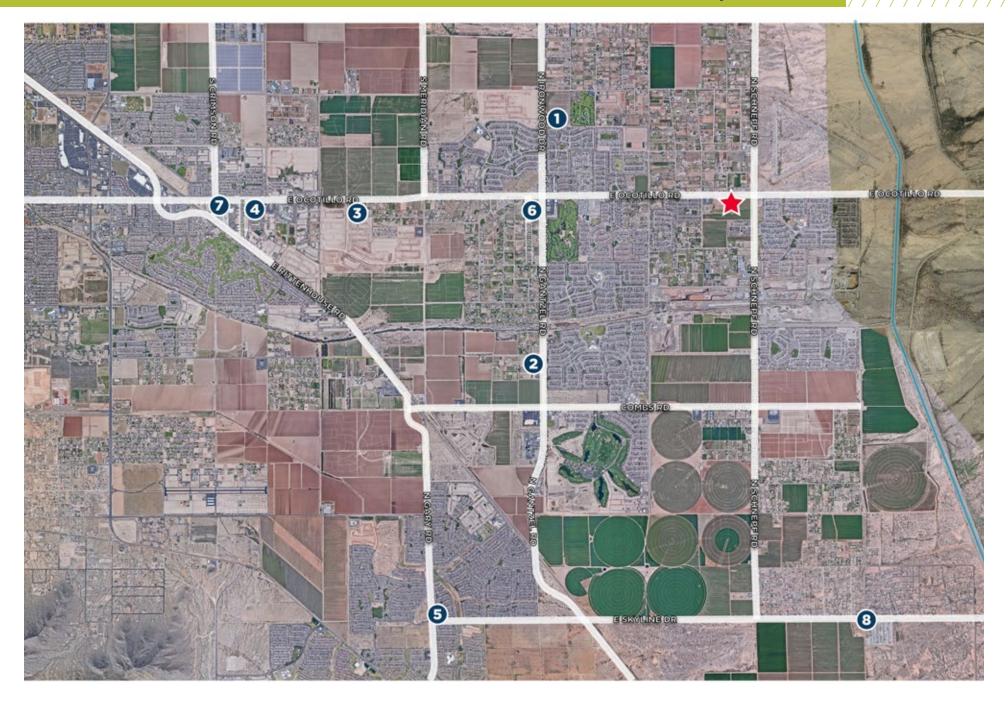

## PROPERTY DEMOGRAPHICS & AMENITIES

## **CLOSE PROXIMITY TO:**

M

Ē

- Arizona State University Polytechnic Campus
  Chandler-Gilbert Community College-Williams Campus
- EastmarkHousingDevelopment

Walgreen's
 Banner Urgent Care
 Phoenix-Mesa Gateway Airport

Safeway

• LA Fitness

- 0
- Minutes From State Route 24 and Rittenhouse Road
- ±378 feet of frontage on Ocotillo Road

## PLANNED & UNDER CONSTRUCTION HOUSING

• 3-mile radius includes 263 single family homes under construction and 5,713 planned; 1,084 multi-family units under construction and 1,503 planned

### **POPULATION & INCOME**

|                 | 1 MILE   | 3 MILE   | 5 MILE   |
|-----------------|----------|----------|----------|
| POPULATION      | 2,095    | 39,410   | 71,349   |
| MEDIAN INCOME   | \$92,909 | \$74,823 | \$82,171 |
| NRSF PER CAPITA | N/A      | 3.62     | 6.31     |