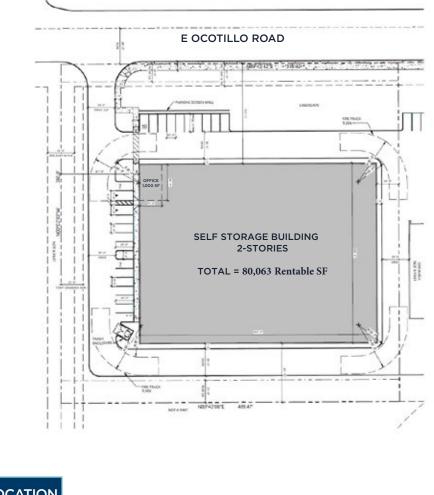

# **3055 E OCOTILLO ROAD | SAN TAN VALLEY, ARIZONA**

CONTACT INFORMATION

PAUL E. BOYLE

Executive Director +1 602 224 4414 paul.boyle@cushwake.com 2555 E Camelback Rd., Suite 400 Phoenix, AZ 85016 +1 602 954 9000 cushmanwakefield.com



## **3055 E OCOTILLO RD | SAN TAN VALLEY, AZ**



## SITE PLAN



## PROPERTY DEMOGRAPHICS & AMENITIES

## **CLOSE PROXIMITY TO:**

M

Ē

- Arizona State University Polytechnic Campus
  Chandler-Gilbert Community College-Williams Campus
- EastmarkHousingDevelopment

Walgreen's
 Banner Urgent Care
 Phoenix-Mesa Gateway Airport

Safeway

• LA Fitness

- 0
- Minutes From State Route 24 and Rittenhouse Road
- ±378 feet of frontage on Ocotillo Road

## PLANNED & UNDER CONSTRUCTION HOUSING

• 3-mile radius includes 263 single family homes under construction and 5,713 planned; 1,084 multi-family units under construction and 1,503 planned

### **POPULATION & INCOME**

|                 | 1 MILE   | 3 MILE   | 5 MILE   |
|-----------------|----------|----------|----------|
| POPULATION      | 2,095    | 39,410   | 71,349   |
| MEDIAN INCOME   | \$92,909 | \$74,