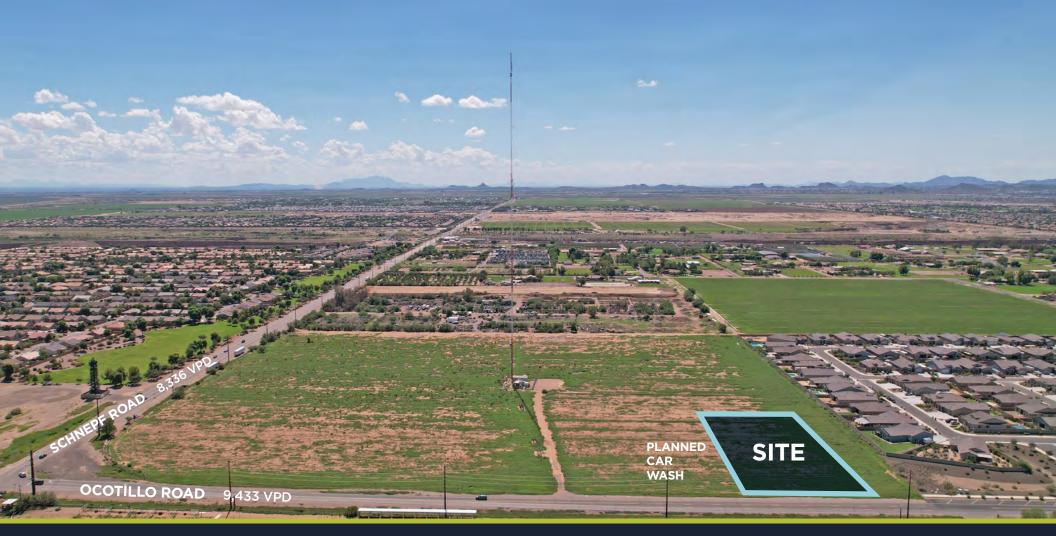

## SITE PLAN

Safeway

• LA Fitness

- 0
- Minutes From State Route 24 and Rittenhouse Road
- ±378 feet of frontage on Ocotillo Road