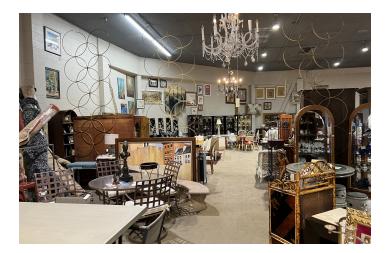

# **PROPERTY HIGHLIGHTS**

- Excellent Eastern Exposure
- • \*/-27960 SF Free Standing Retail Space Available
- Multiply signage Opportunities
- Ample Parking
- • Amazing access to the US 95, I-15 and 215 Freeways
- Minutes from the Airport, UNLV and the South end of the Las
- · Vegas Strip
- Zoned: General Commercial (C-2)