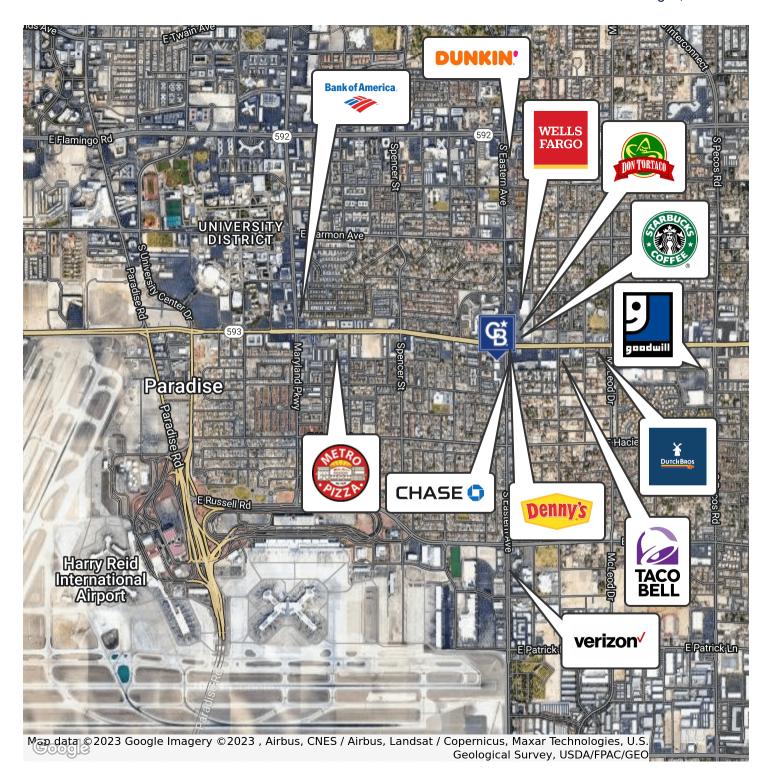

# **PROPERTY HIGHLIGHTS**

- Excellent Eastern Exposure
- • \*/-27960 SF Free Standing Retail Space Available
- Multiply signage Opportunities
- Ample Parking
- • Amazing access to the US 95, I-15 and 215 Freeways
- Minutes from the Airport, UNLV and the South end of the Las
- · Vegas Strip
- Zoned: General Commercial (C-2)