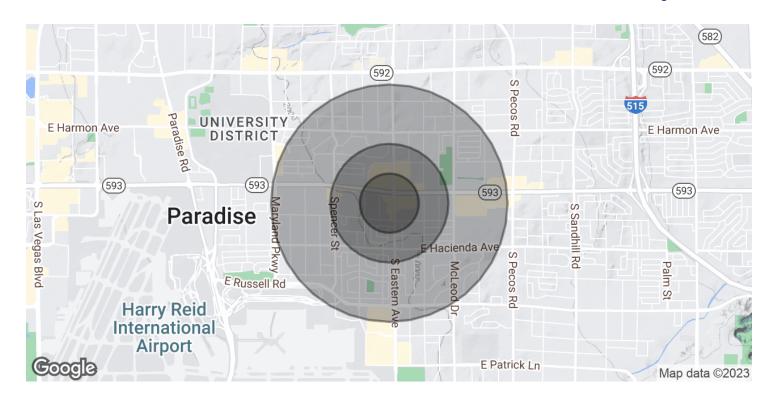

**LEASE** 

4995 South Eastern Avenue Las Vegas, NV 89119

**LEASE** 

4995 South Eastern Avenue Las Vegas, NV 89119

4995 South Eastern Avenue Las Vegas, NV 89119

|                      | 0.25 MILES | 0.5 MILES | 1 MILE |
|----------------------|------------|-----------|--------|
| Total Population     | 2,285      | 6,882     | 27,135 |
| Average Age          | 46.9       | 46.4      | 40.2   |
| Average Age (Male)   | 43.7       | 44.1      | 40.1   |
| Average Age (Female) | 49.9       | 49        | 41.3   |

| HOUSEHOLDS & INCOME | 0.25 MILES | 0.5 MILES | 1 MILE    |
|---------------------|------------|-----------|-----------|
| Total Households    | 1,266      | 3,601     | 12,946    |
| # of Persons per HH | 1.8        | 1.9       | 2.1       |
| Average HH Income   | \$41,546   | \$45,826  | \$49,367  |
| Average House Value | \$166,808  | \$185,024 | \$159,581 |

<sup>\*</sup> Demographic data derived from 2020 ACS - US Census

LANCE HAMRICK

Comm Sales Associate

lance.hamrick@cbcvegas.com

Direct: 702.279.9666 | Cell: 702.279.9666

NV #S.0017654