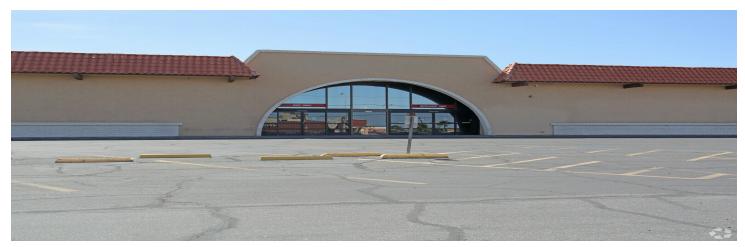

# **PROPERTY HIGHLIGHTS**

- Excellent Eastern Exposure
- • \*/-27960 SF Free Standing Retail Space Available
- Multiply signage Opportunities
- Ample Parking
- • Amazing access to the US 95, I-15 and 215 Freeways
- Minutes from the Airport, UNLV and the South end of the Las
- · Vegas Strip
- Zoned: General Commercial (C-2)