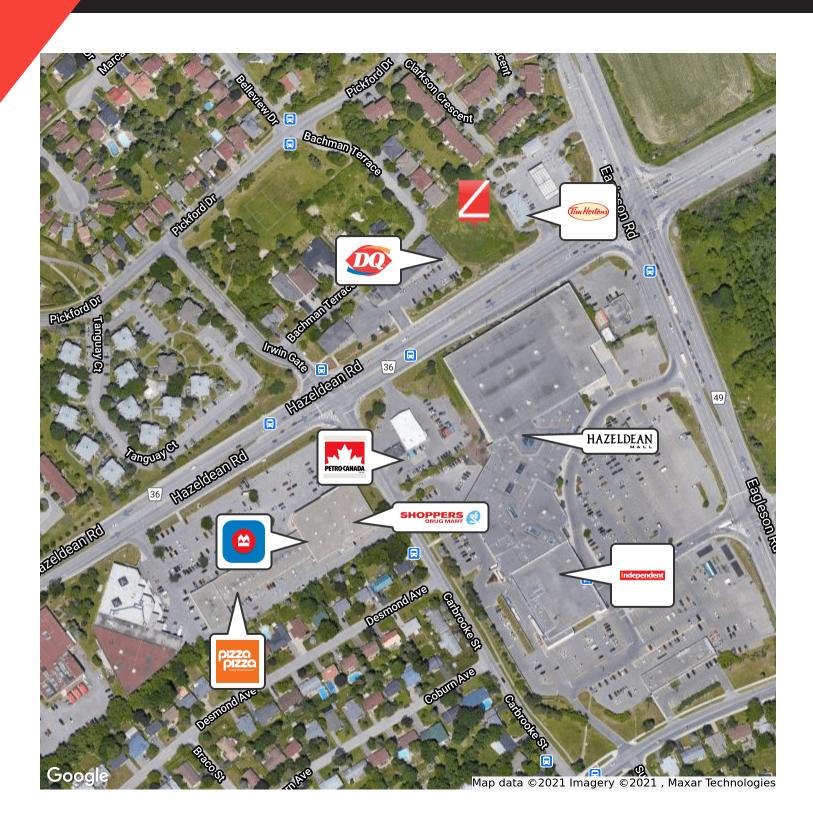

### **PROPERTY OVERVIEW**

NEW BUILD TO SUIT RETAIL OPPORTUNITY. Prime retail space located at the corner of Eagleson and Hazeldean Road in Kanata South, a major arterial intersection in Kanata with a high vehicular traffic count along both roads. Ideal location for fast food/restaurant and other service retailers. Neighboring retailers include Hazeldean Shopping Centre, Frisby Tire, Shopper's Drug Mart, Dairy Queen, and Pizza Pizza.

# **409 HAZELDEAN ROAD**

OTTAWA, ON K2L 4C6

Retailer Map