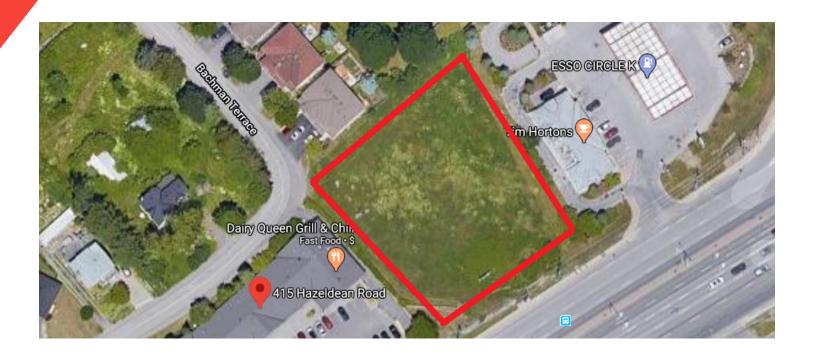

### **PROPERTY OVERVIEW**

NEW BUILD TO SUIT RETAIL OPPORTUNITY. Prime retail space located at the corner of Eagleson and Hazeldean Road in Kanata South, a major arterial intersection in Kanata with a high vehicular traffic count along both roads. Ideal location for fast food/restaurant and other service retailers. Neighboring retailers include Hazeldean Shopping Centre, Frisby Tire, Shopper's Drug Mart, Dairy Queen, and Pizza Pizza.

#### **PROPERTY HIGHLIGHTS**

- Up to 8,000 SF of new retail space available
- High Traffic corner of Eagleson and Hazeldean Road
- Highly visible retail location
- Build to Suit opportunity
- Ample on-site parking