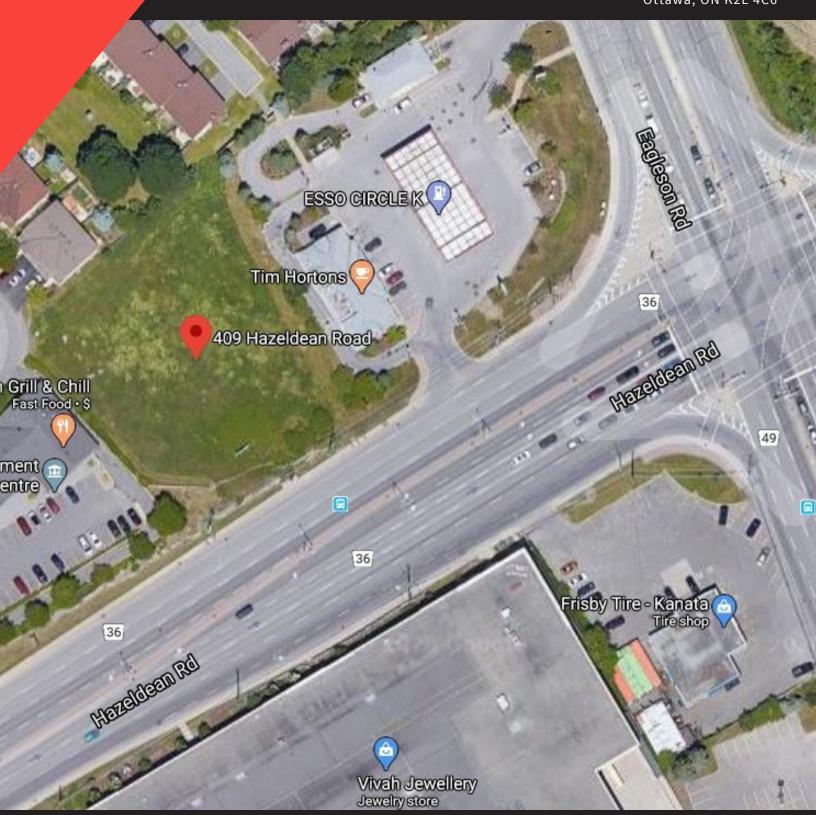

# FOR LEASE

**409 HAZELDEAN ROAD** 

Ottawa, ON K2L 4C6

JOHN ZINATI

613.853.4106 john@zinatirealty.com

**Executive Summary** 

### **PROPERTY OVERVIEW**

NEW BUILD TO SUIT RETAIL OPPORTUNITY. Prime retail space located at the corner of Eagleson and Hazeldean Road in Kanata South, a major arterial intersection in Kanata with a high vehicular traffic count along both roads. Ideal location for fast food/restaurant and other service retailers. Neighboring retailers include Hazeldean Shopping Centre, Frisby Tire, Shopper's Drug Mart, Dairy Queen, and Pizza Pizza.