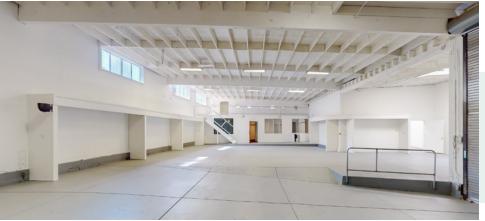

#### INDUSTRIAL LIVE/WORK SPACE FOR SALE ±12,408 SF BLDG / ±28,314 SF LOT

**EL SOBRANTE, CA 94803** 

Freshly painted Commercial Unit. Several large workshopspaces with 4 private offices, reception area storage on the second floor, private bathroom.