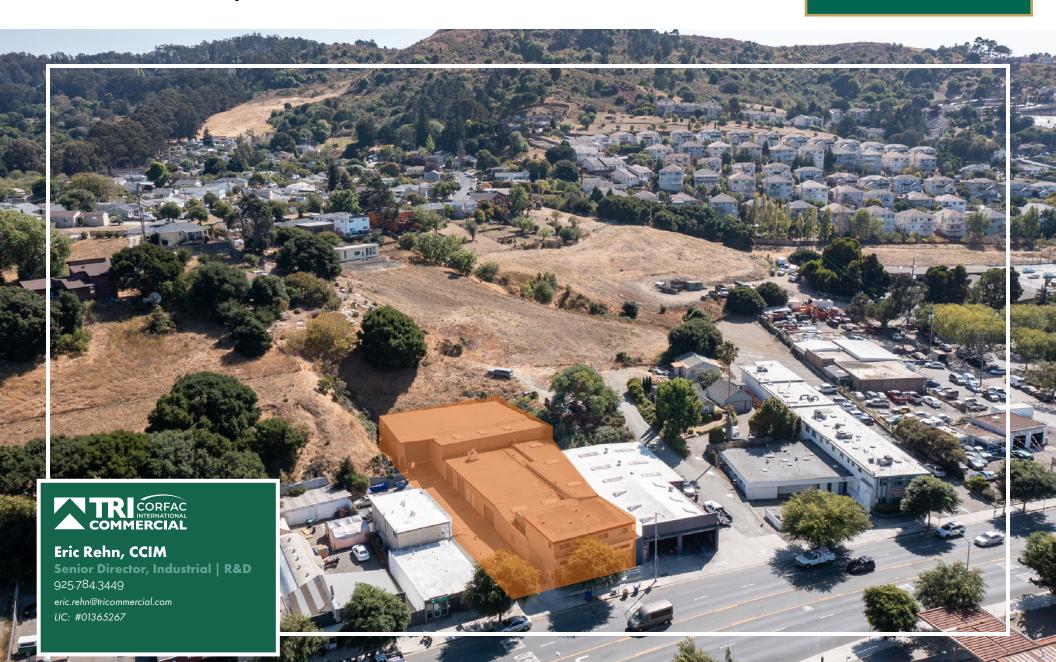

# FOR SALE | 4020 SAN PABLO DAM RD

**EL SOBRANTE, CA 94803** 

INDUSTRIAL LIVE/WORK SPACE FOR SALE ±12,408 SF BLDG / ±28,314 SF LOT

**EL SOBRANTE, CA 94803** 

#### **Property Overview:**

Nestled in the heart of El Sobrante, 4020 San Pablo Dam Road offers a unique mixed-use development opportunity, ideal for both immediate revenue generation and long-term redevelopment. This versatile property is designed for a blend of light industrial and residential usage, making it a rare investment with potential across multiple market sectors, including live/work.

### **Highlights:**

- Industrial spaces vacant
- Residential units leased month to month
- Extremely limited parking
- Ideally suited for off-site automotive services
- Live/Work potential

Flexible Mixed-Use Layout: This site is strategically divided to support diverse needs.

**Light Industrial Space at the rear of the parcel:** Perfect for warehousing, workshop, or small-scale production facilities, this area has easy access for shipments and commercial needs.

Multi-Family Residential Units at the front of the parcel: These apartments offer an attractive residential environment with the option to expand, creating the potential for a lucrative housing option.