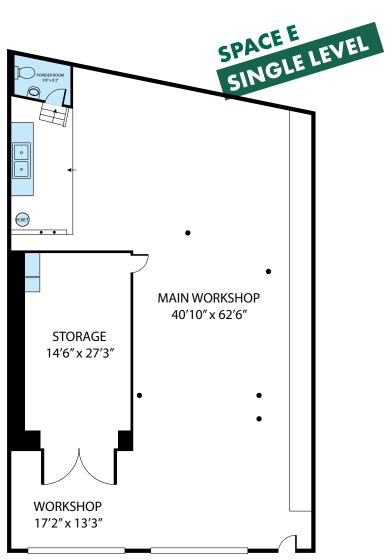

## industrial live/work space for sale ±12,408 SF BLDG / ±28,314 SF LOT

**EL SOBRANTE, CA 94803** 

Freshly painted Commercial Unit. Large workshop space with 2 private offices and private bathroom

INDUSTRIAL LIVE/WORK SPACE FOR SALE ±12,408 SF BLDG / ±28,314 SF LOT