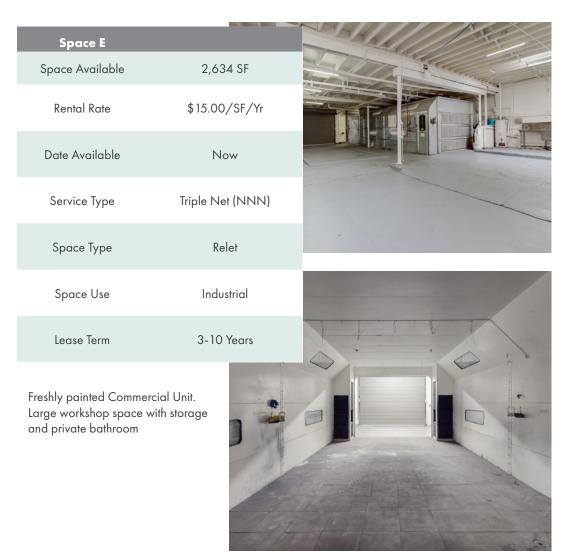

## industrial live/work space for sale ±12,408 SF BLDG / ±28,314 SF LOT

**EL SOBRANTE, CA 94803** 

Freshly painted Commercial Unit. Large workshop space with 2 private offices and private bathroom

INDUSTRIAL LIVE/WORK SPACE FOR SALE ±12,408 SF BLDG / ±28,314 SF LOT