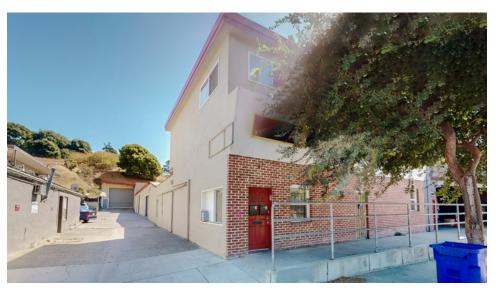

#### INDUSTRIAL LIVE/WORK SPACE FOR SALE ±12,408 SF BLDG / ±28,314 SF LOT

**EL SOBRANTE, CA 94803** 

Freshly painted Commercial Unit. Several large workshopspaces with 4 private offices, reception area storage on the second floor, private bathroom.