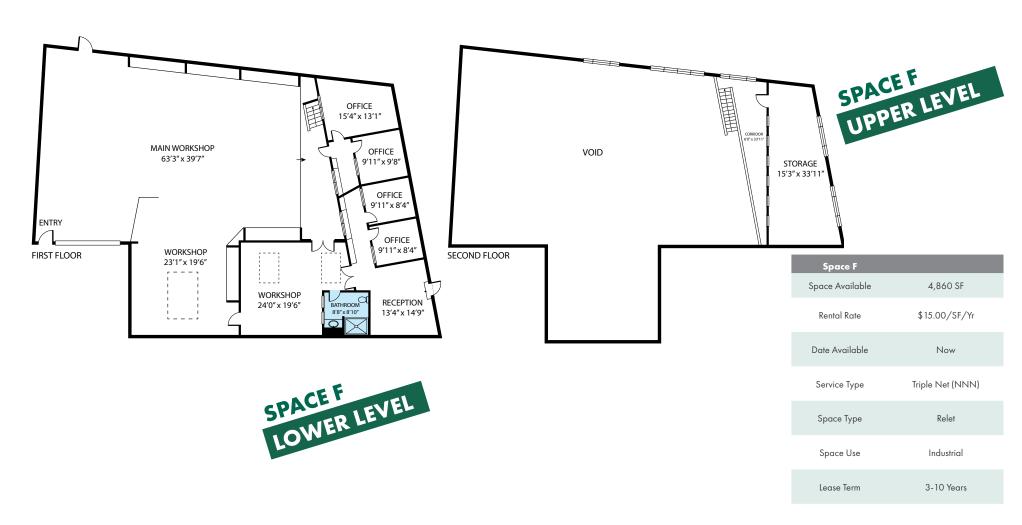

#### INDUSTRIAL LIVE/WORK SPACE FOR SALE ±12,408 SF BLDG / ±28,314 SF LOT

**EL SOBRANTE, CA 94803** 

Freshly painted Commercial Unit. Several large workshopspaces with 4 private offices, reception area storage on the second floor, private bathroom.