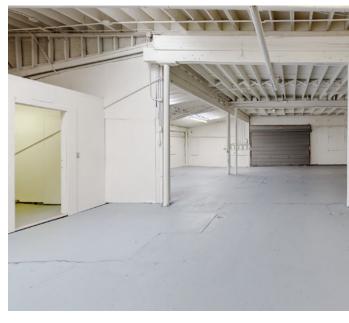

## industrial live/work space for sale ±12,408 SF BLDG / ±28,314 SF LOT

**EL SOBRANTE, CA 94803** 

Freshly painted Commercial Unit. Large workshop space with 2 private offices and private bathroom

INDUSTRIAL LIVE/WORK SPACE FOR SALE ±12,408 SF BLDG / ±28,314 SF LOT