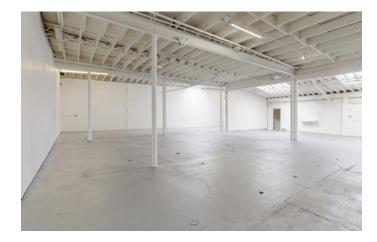

#### INDUSTRIAL LIVE/WORK SPACE FOR SALE ±12,408 SF BLDG / ±28,314 SF LOT

**EL SOBRANTE, CA 94803** 

Freshly painted Commercial Unit. Several large workshopspaces with 4 private offices, reception area storage on the second floor, private bathroom.