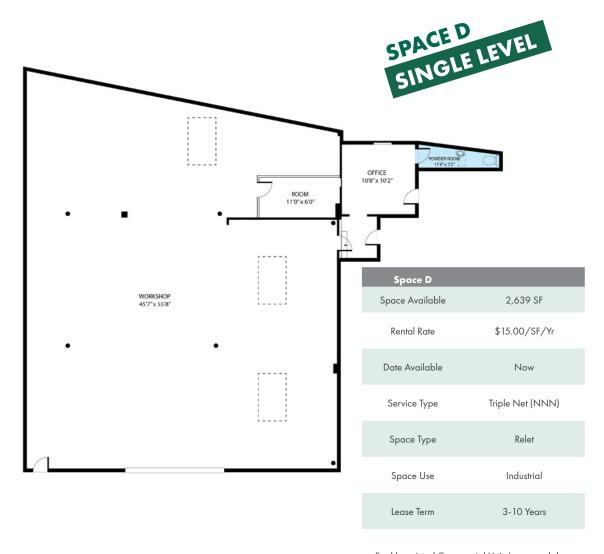

### **RENT ROLL**

|        | Use         | SF     | Actual PSF/<br>Month | Actual/Month | Pro Foma PSF/<br>Month | Pro Forma<br>/Month | Pro Forma Rent |
|--------|-------------|--------|----------------------|--------------|------------------------|---------------------|----------------|
| 4020   | Residential | 726    | \$2.31               | \$1,675.00   | \$2.31                 | \$1,675.00          |                |
| 4020 A | Residential | 465    | \$3.60               | \$1,675.00   | \$3.55                 | \$1,650.00          |                |
| 4020 B | Residential | 454    | \$3.69               | \$1,675.00   | \$3.52                 | \$1,600.00          | \$3,937.50     |
| 4020 C | Storage     | 900    | \$0.81               | \$725.00     | \$1.90                 | \$725.00            |                |
| 4020 D | Commercial  | 2,639  | \$-                  | \$-          | \$1.40                 | \$3,694.60          | \$3,937.50     |
| 4020 F | Commercial  | 4,860  | \$-                  | \$-          | \$1.40                 | \$6,804.00          |                |
| 4020 E | Commercial  | 2,364  | \$-                  | \$-          | \$1.40                 | \$3,309.60          | \$5,551.00     |
| TOTAL  |             | 12,408 | \$0.46               | \$5,750.00   | \$1.57                 | \$19,458.20         | \$16,926.00    |
|        |             | NOI    |                      | \$69,000.00  |                        |                     | \$233,498.40   |