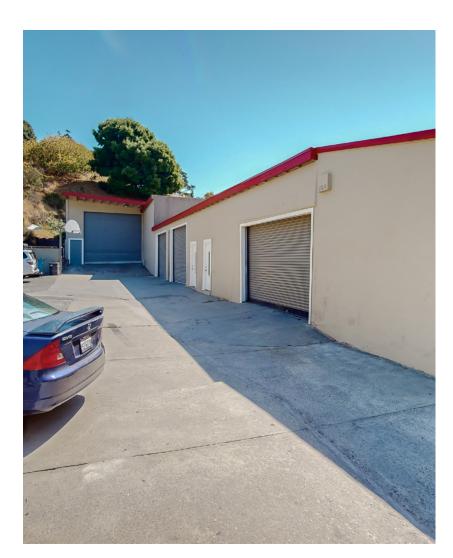

## industrial live/work space for sale ±12,408 SF BLDG / ±28,314 SF LOT

**EL SOBRANTE, CA 94803** 

Freshly painted Commercial Unit. Large workshop space with 2 private offices and private bathroom

INDUSTRIAL LIVE/WORK SPACE FOR SALE ±12,408 SF BLDG / ±28,314 SF LOT