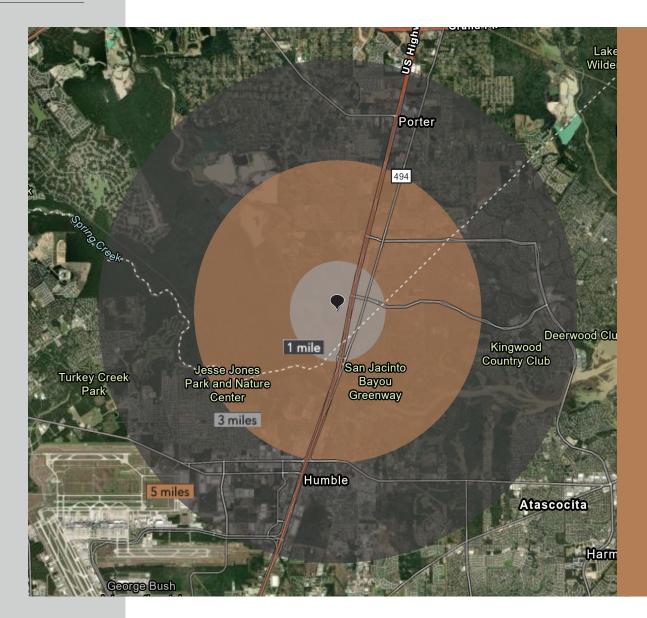

#### 1,3,5 Mile Radius, 2024 & 2029

| 2 | Рор    |
|---|--------|
|   | 1 mile |
|   | 3 mile |

| Population |         |         |  |  |
|------------|---------|---------|--|--|
| 1 mile     | 4,764   | 5,020   |  |  |
| 3 miles    | 42,814  | 45,466  |  |  |
| 5 miles    | 134,245 | 140,725 |  |  |

## Households

| 3 miles | 16,523 | 17,851 |
|---------|--------|--------|
| 5 miles | 48,251 | 51,375 |

# Median HH Income 1 mile \$59,947 \$63,536 3 miles \$84,175 \$98,325 5 miles \$81,329 \$94,336