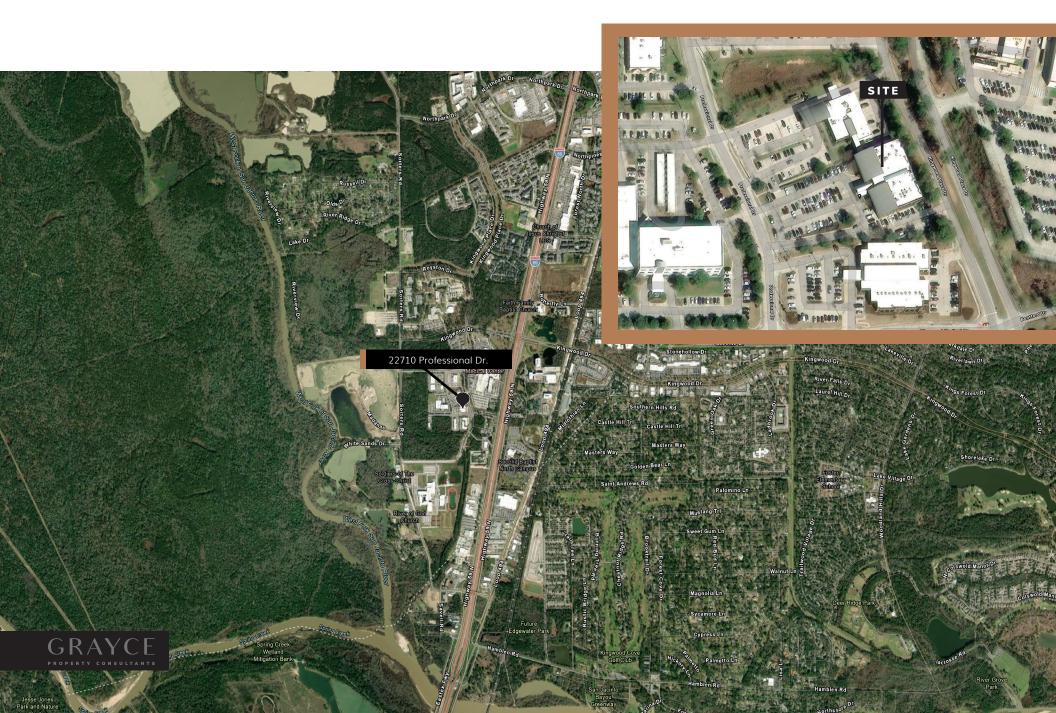

## FOR LEASE

22710 PROFESSIONAL DR. KINGWOOD, TX 77339

17,856 SF

# FOR LEASE

22710 PROFESSIONAL DR. KINGWOOD, TX 77339

17,856 SF