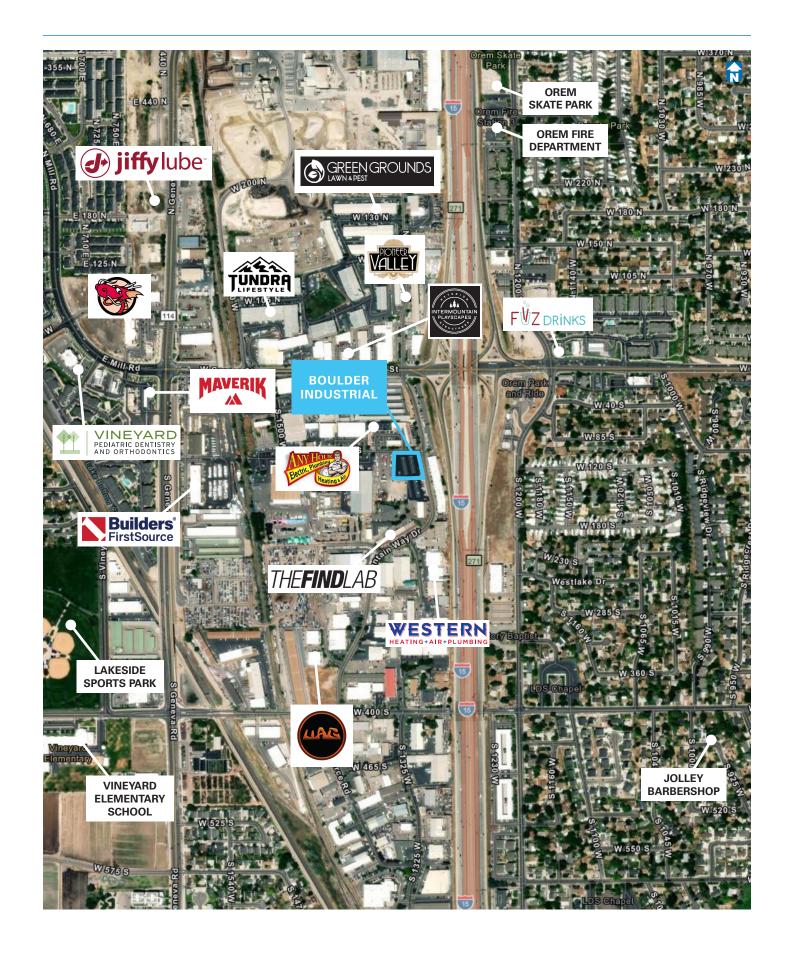

# **Boulder Industrial**

135 MOUNTAIN WAY DR. **OREM, UT 84058** 

### **Property Highlights**

- Owner User opportunity - Brand new Class A
  - construction
- 26' Clear Height
- 19,337 SF total building
  - 4,667 SF
  - 4,612 SF
  - 4,615 SF
  - 5,443 SF
- 1.0107 Acres

- Four (4) ground level doors
- M2 Zoning (Heavy Manufacturing permitted)
- Prime location one (1) \_ minute from Interstate 15 and many amenities close by

376 E. 400 S. Suite 120 Salt Lake City, UT 84111 nmrk.com