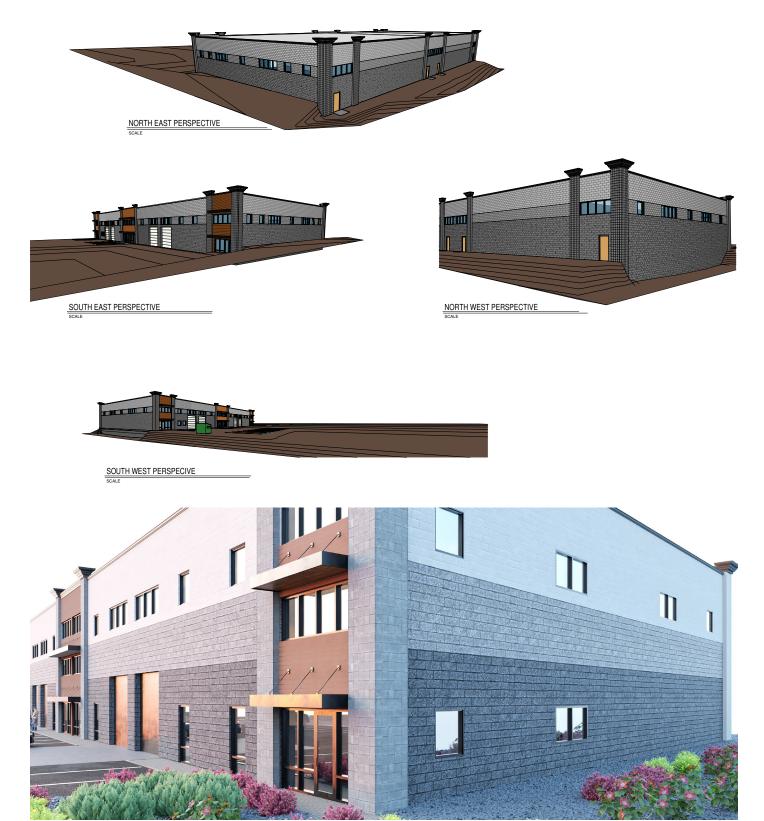

### **Property Highlights**

- Owner User opportunity - Brand new Class A
  - construction
- 26' Clear Height
- 19,337 SF total building
  - 4,667 SF
  - 4,612 SF
  - 4,615 SF
  - 5,443 SF
- 1.0107 Acres