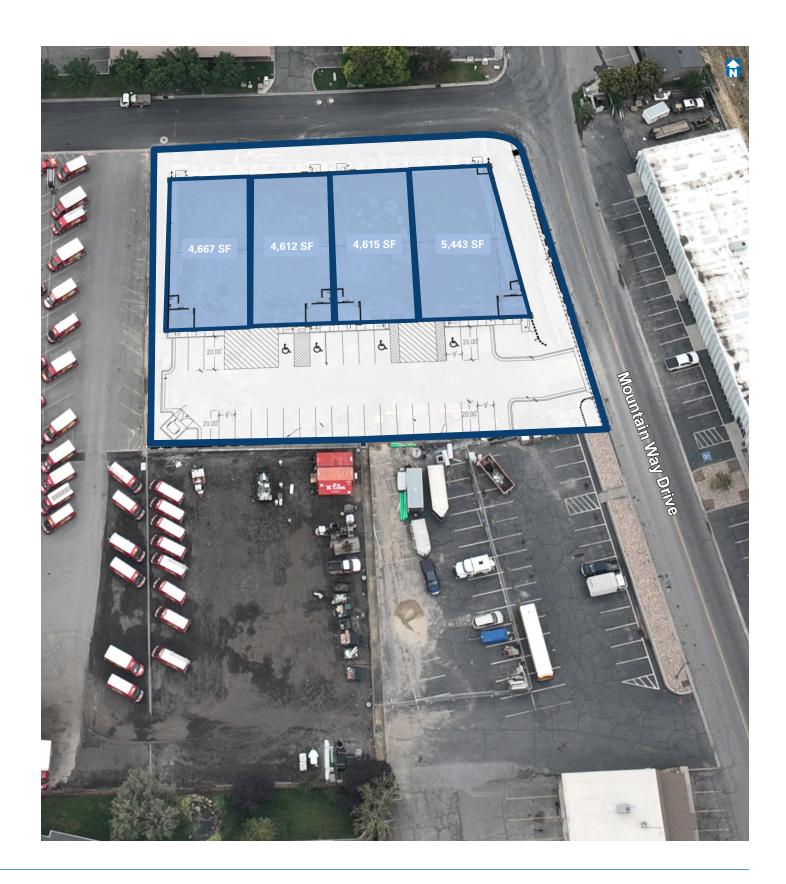

### **Property Highlights**

- Owner User opportunity - Brand new Class A
  - construction
- 26' Clear Height
- 19,337 SF total building
  - 4,667 SF
  - 4,612 SF
  - 4,615 SF
  - 5,443 SF
- 1.0107 Acres

- Four (4) ground level doors
- M2 Zoning (Heavy Manufacturing permitted)
- Prime location one (1) \_ minute from Interstate 15 and many amenities close by

376 E. 400 S. Suite 120 Salt Lake City, UT 84111 nmrk.com