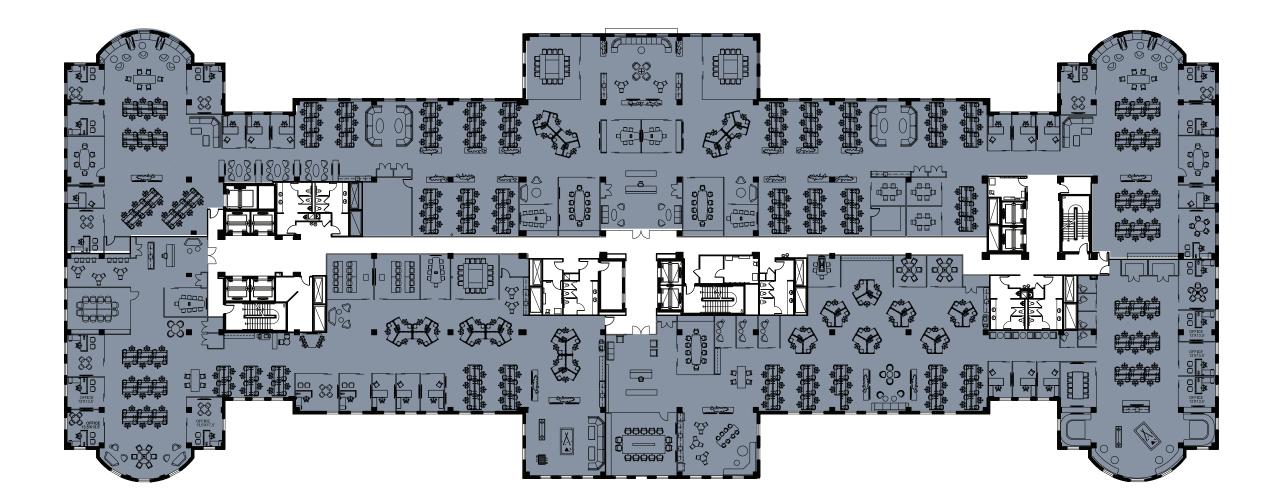

## **Third Floor**

FULL FLOOR AVAILABLE 57,376 SF

| Available |  |
|-----------|--|
| Amenity   |  |
| Leased    |  |

### Fourth Floor

FULL FLOOR AVAILABLE 57,406 SF

| Available |
|-----------|
| Amenity   |
| Leased    |

14501 GEORGE CARTER WAY | CHANTILLY, VA