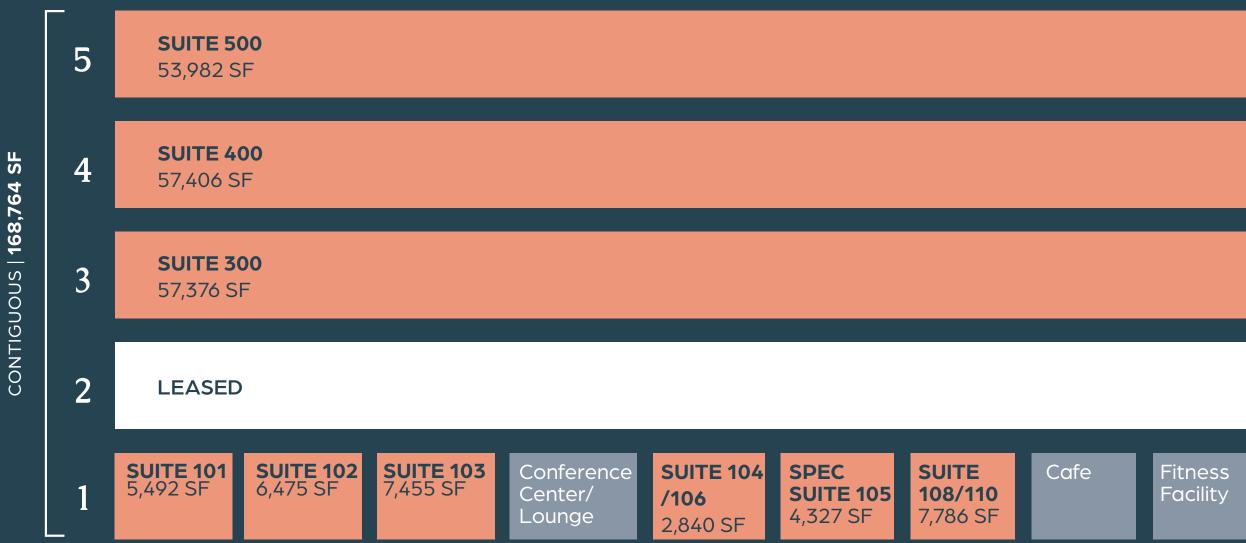

# AVAILABILITES

Available

Amenity

Leased

360  $\leftarrow$ CLICK HERE TO VIEW THE SPACE

### First Floor

# Spec Suite 105 4,327 SF

| Available |
|-----------|
| Amenity   |
| Leased    |

## **Third Floor**

FULL FLOOR AVAILABLE 57,376 SF

| Available |  |
|-----------|--|
| Amenity   |  |
| Leased    |  |

### Fourth Floor

FULL FLOOR AVAILABLE 57,406 SF

| Available |
|-----------|
| Amenity   |
| Leased    |

14501 GEORGE CARTER WAY | CHANTILLY, VA