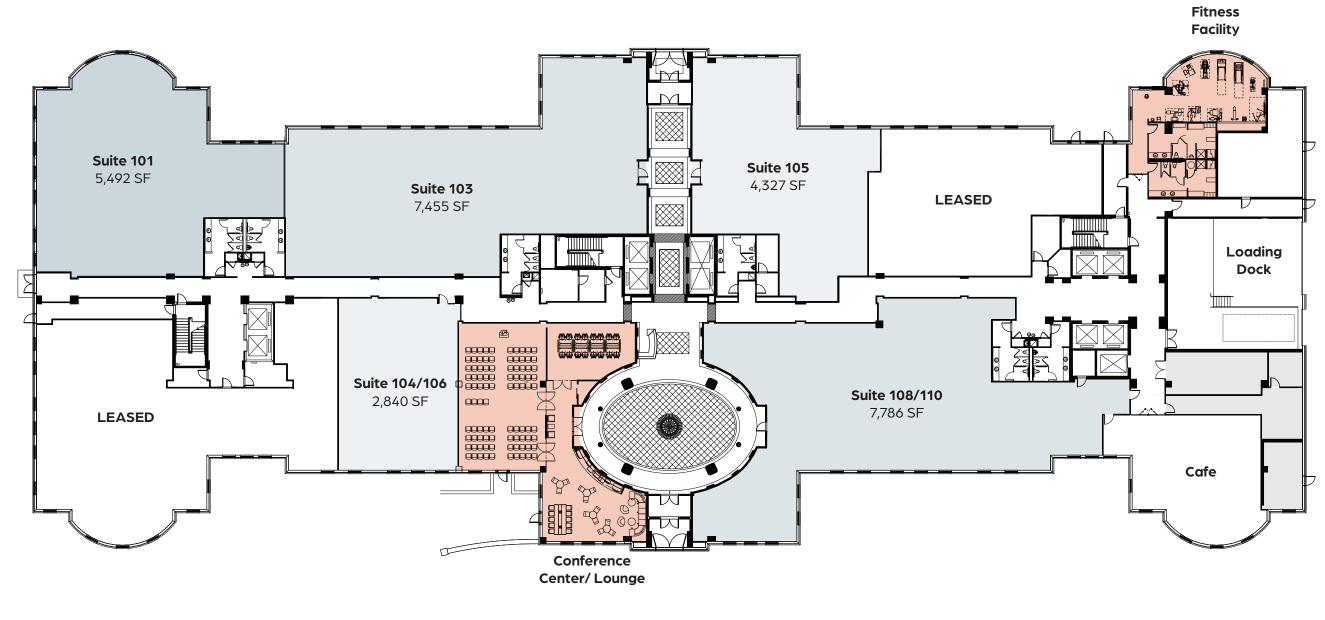

### First Floor

# Spec Suite 105 4,327 SF

| Available |
|-----------|
| Amenity   |
| Leased    |