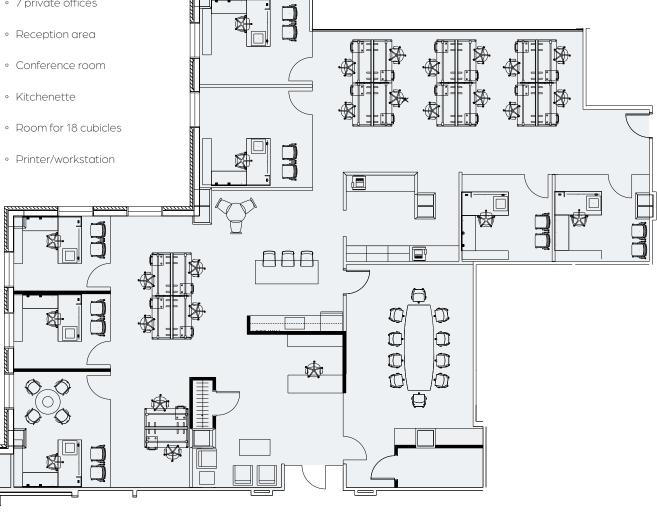

# Spec Suite 105 4,327 SF

| Available |
|-----------|
| Amenity   |
| Leased    |