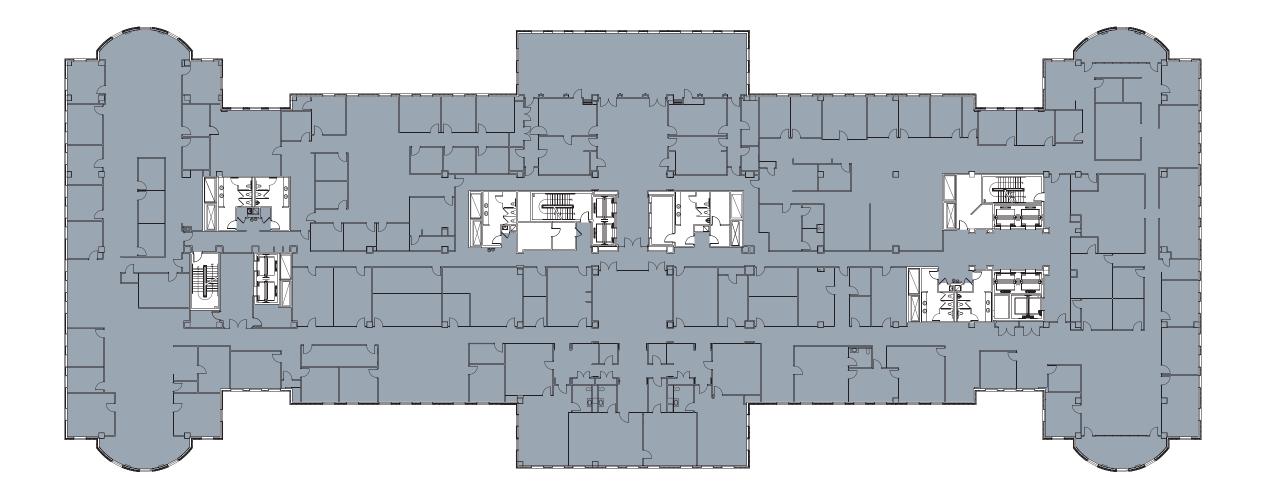

## **Third Floor**

FULL FLOOR AVAILABLE 57,376 SF

| Available |  |
|-----------|--|
| Amenity   |  |
| Leased    |  |

### Fourth Floor

FULL FLOOR AVAILABLE 57,406 SF

| Available |
|-----------|
| Amenity   |
| Leased    |

14501 GEORGE CARTER WAY | CHANTILLY, VA