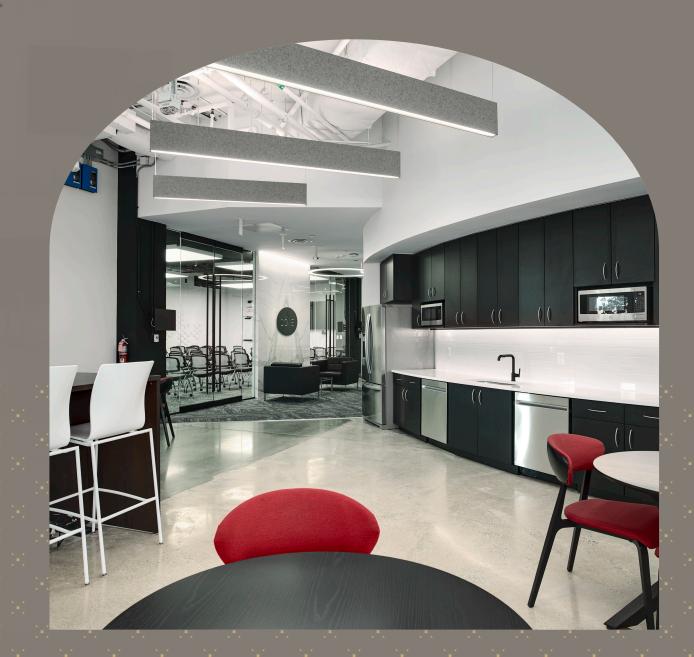

# CONTEMPORARY TENANT LOUNGE

**Discover unmatched style in our new tenant lounge and conference center.** Modern furnishings and flexible layouts tailor the environment to your needs. The state-of-the-art conference facilities and catering kitchen make it ideal for on-site events and happy hours. Redefine your workspace – where innovation meets comfort.

### CONFERENCE CENTER

COVE

Maximize convenience with two on-site conference centers. Whether for smaller group meetings (up to 20) or grand events (up to 70), our conference rooms are solutions for collaboration and success.