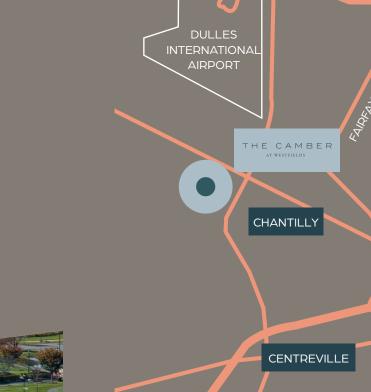

# UNMATCHED VISIBILITY

**75 Million** 

VIEWS PER YEAR FROM ROUTE 28

HERNDON

The property is strategically faced at the intersection of D.C. areas. Ideally located for government contractors, the Route 28 and Willard Road, offering exceptional connectivity Camber is directly across from the 1.3 million square-foot to key transportation hubs such as the Dulles International National Reconnaissance Office, it is also a brief drive from Airport, I-66, Route 267 (the Toll Road), I-495 (Capital the 1 million square-foot CIA counter-terrorism campus in Beltway), and the greater Northern Virginia and Washington, Westfields.

**10** minutes

**10** minutes Dulles Int'l Airport

**30** minutes Washington, D.C.

**30** minutes Reagan Nat'l Airpot