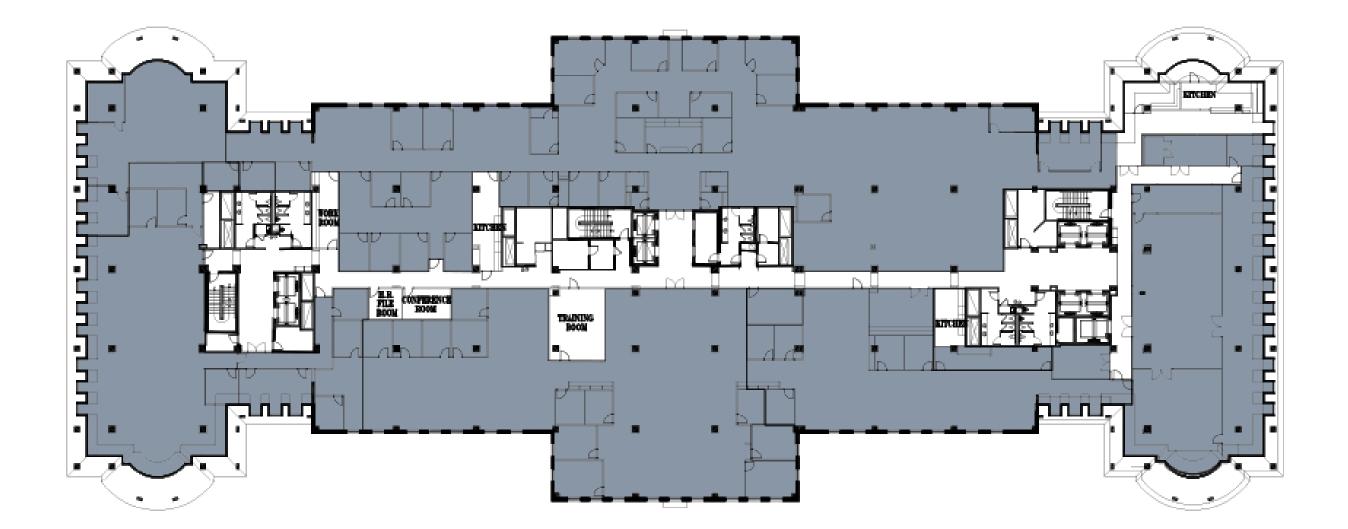

### First Floor

# Spec Suite 105 4,327 SF

| Available |
|-----------|
| Amenity   |
| Leased    |