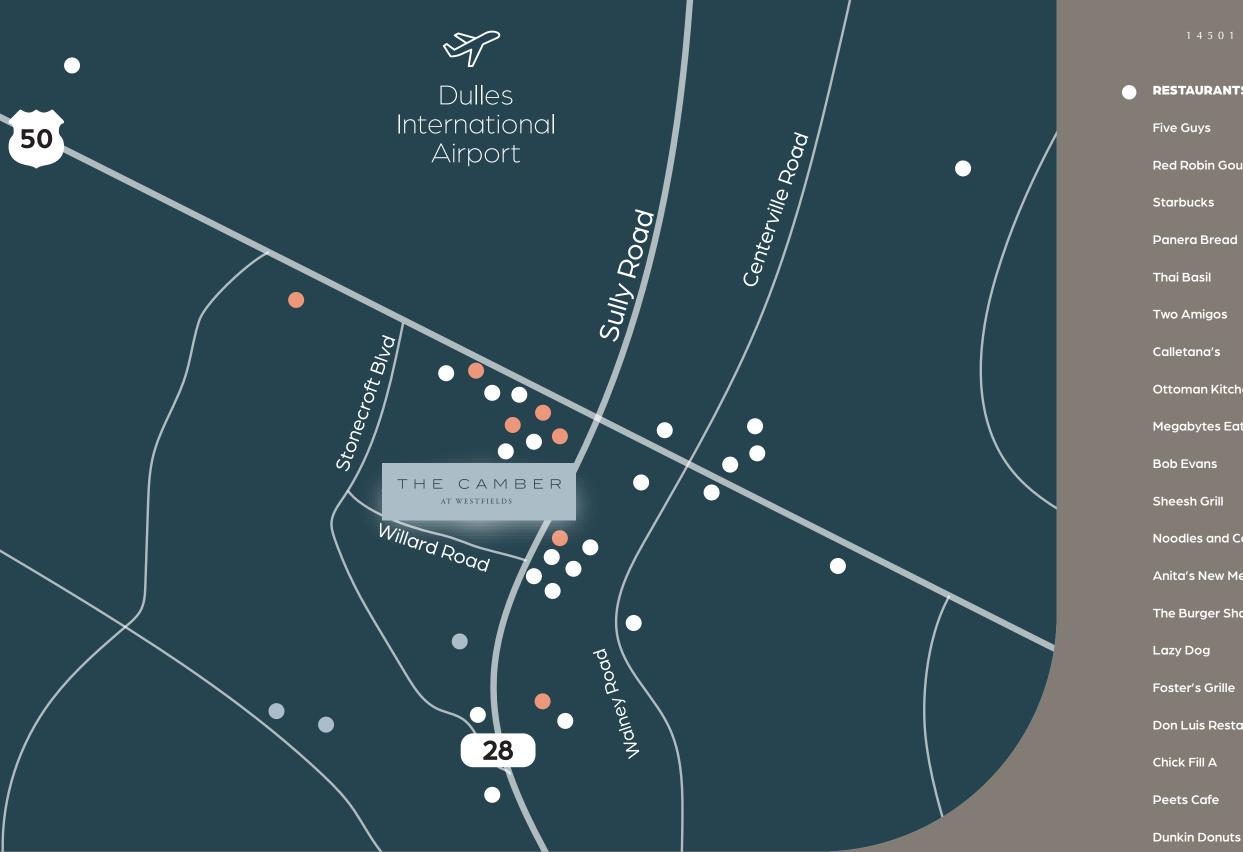

# NEARBY AMENITIES

| AURANTS        | FEDERAL AGENCIES    |
|----------------|---------------------|
| uys            | FBI                 |
| obin Gourmet   | CIA                 |
| ucks           | NRO                 |
| a Bread        |                     |
| asil           |                     |
| migos          | HYPER-MARKETS       |
| ana's          | Wegmans             |
| nan Kitchen    | Target              |
| oytes Eatery   | Costco              |
| vans           | Walmart Supermarket |
| h Grill        | Seven Eleven        |
| es and Company |                     |
| s New Mexico   |                     |
| urger Shack    |                     |
|                |                     |

Don Luis Restaurant