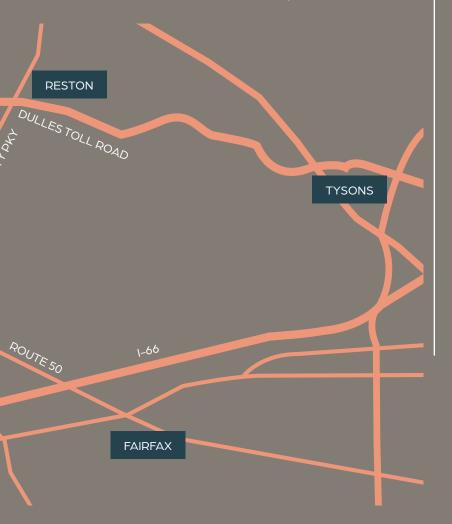

# UNMATCHED VISIBILITY

**75 Million** 

VIEWS PER YEAR FROM ROUTE 28

HERNDON

The property is strategically faced at the intersection of D.C. areas. Ideally located for government contractors, the Route 28 and Willard Road, offering exceptional connectivity Camber is directly across from the 1.3 million square-foot to key transportation hubs such as the Dulles International National Reconnaissance Office, it is also a brief drive from Airport, I-66, Route 267 (the Toll Road), I-495 (Capital the 1 million square-foot CIA counter-terrorism campus in Beltway), and the greater Northern Virginia and Washington, Westfields.

**10** minutes

**10** minutes Dulles Int'l Airport

**30** minutes Washington, D.C.

**30** minutes Reagan Nat'l Airpot