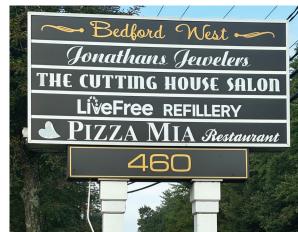

### **Property Highlights**

- Office space is available for lease at Bedford West Plaza
- Unit 5 is 700± SF consisting of a reception area, 3 offices, and a shared restroom
- Separately metered gas and electric
- Bedford West is home to Jonathan's Jewelers, Pizza Mia Restaurant, The Cutting House Salon, and Live Free Refillery
- Signage opportunity on Route 101, a busy commuter corridor, with 19,233± AADT (per NHDOT 2023)
- Area neighbors include Dunkin' Donuts, Animal Rescue League of New Hampshire, Murphy's Taproom and Carriage House, LaBelle Winery, Hannaford Supermarket, and more