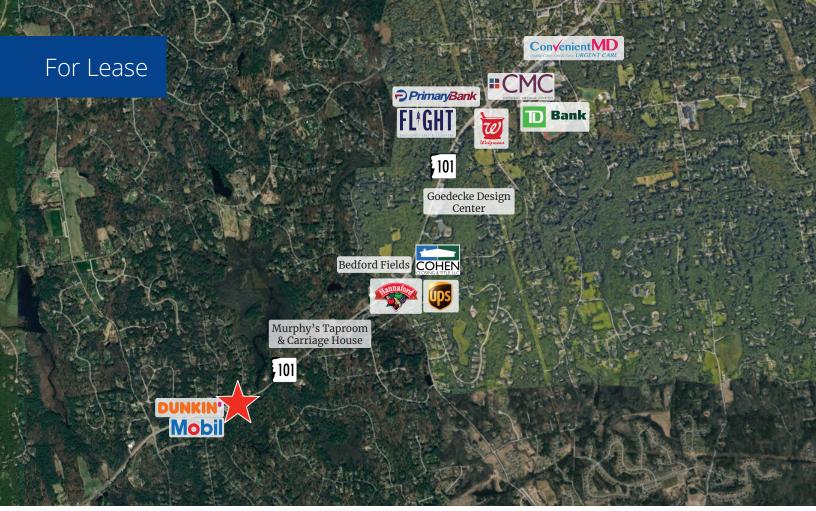

### **Property Highlights**

- Office space is available for lease at Bedford West Plaza
- Unit 5 is 700± SF consisting of a reception area, 3 offices, and a shared restroom
- Separately metered gas and electric
- Bedford West is home to Jonathan's Jewelers, Pizza Mia Restaurant, The Cutting House Salon, and Live Free Refillery
- Signage opportunity on Route 101, a busy commuter corridor, with 19,233± AADT (per NHDOT 2023)
- Area neighbors include Dunkin' Donuts, Animal Rescue League of New Hampshire, Murphy's Taproom and Carriage House, LaBelle Winery, Hannaford Supermarket, and more

## **Specifications**

| Address:             | 460 Route 101                                                                   |
|----------------------|---------------------------------------------------------------------------------|
| Location:            | Bedford, NH 03110                                                               |
| Building Type:       | Retail/office                                                                   |
| Year Built:          | 1988                                                                            |
| Total Building SF:   | 9,696±                                                                          |
| Available Office SF: | Unit 5: 700±                                                                    |
| Traffic Count:       | 19,233± AADT per NHDOT 2023                                                     |
| Utilities:           | Private water & sewer<br>Propane gas                                            |
| Zoning:              | Commercial (CO)                                                                 |
| Accessibility:       | Bedford West is located 12± minutes from the intersection of Routes 101 and 114 |
| Lease Rate:          | Unit 5: \$950/month modified gross                                              |