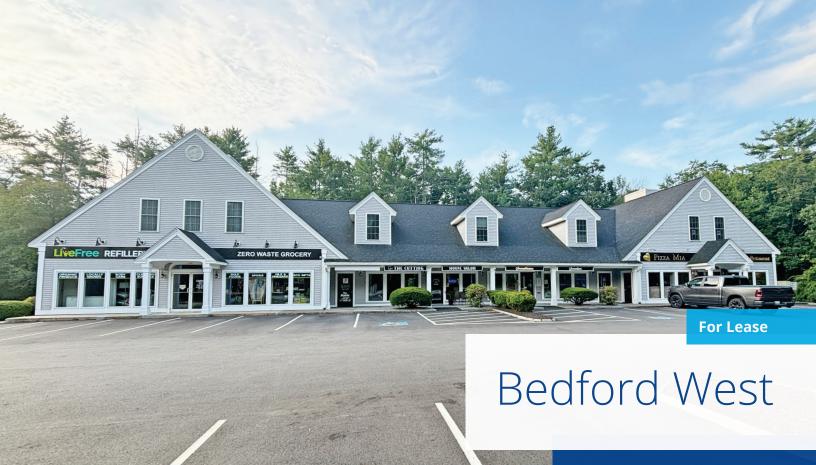

# 460 Route 101 Bedford, NH

### **Property Highlights**

- Office space is available for lease at Bedford West Plaza
- Unit 5 is 700± SF consisting of a reception area, 3 offices, and a shared restroom
- Separately metered gas and electric
- Bedford West is home to Jonathan's Jewelers, Pizza Mia Restaurant, The Cutting House Salon, and Live Free Refillery
- Signage opportunity on Route 101, a busy commuter corridor, with 19,233± AADT (per NHDOT 2023)
- Area neighbors include Dunkin' Donuts, Animal Rescue League of New Hampshire, Murphy's Taproom and Carriage House, LaBelle Winery, Hannaford Supermarket, and more

## **Specifications**

| Address:             | 460 Route 101                                                                   |
|----------------------|---------------------------------------------------------------------------------|
| Location:            | Bedford, NH 03110                                                               |
| Building Type:       | Retail/office                                                                   |
| Year Built:          | 1988                                                                            |
| Total Building SF:   | 9,696±                                                                          |
| Available Office SF: | Unit 5: 700±                                                                    |
| Traffic Count:       | 19,233± AADT per NHDOT 2023                                                     |
| Utilities:           | Private water & sewer<br>Propane gas                                            |
| Zoning:              | Commercial (CO)                                                                 |
| Accessibility:       | Bedford West is located 12± minutes from the intersection of Routes 101 and 114 |
| Lease Rate:          | Unit 5: \$950/month modified gross                                              |