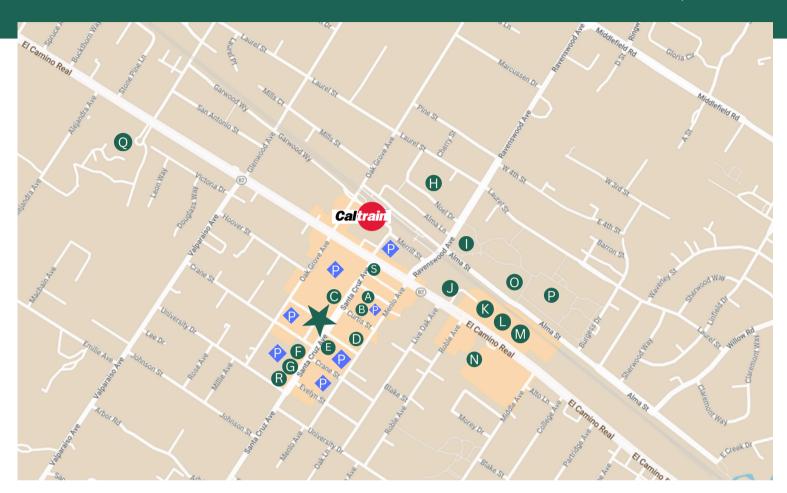

#### MAP LEGEND

- A Bistro Vida
- B Starbucks
- C Ace Hardware
- D Trader Joe's
- E Subway
- F Mademoiselle Colette
- G Amici's East Coast Pizzeria
- H The Perfect Workout
- I Menlo Park Library
- J Jeffrey's Hambrugers

- Public Parking

- K BevMo!
- L MP Mongoloan BBQ
- M Staples
- N Safeway
- O Arrillaga Family Recreation Center & Gymnasium
- P Burgess Park
- Q Menlo College
- R Design Matters
- S Peabody Gallery & Framing