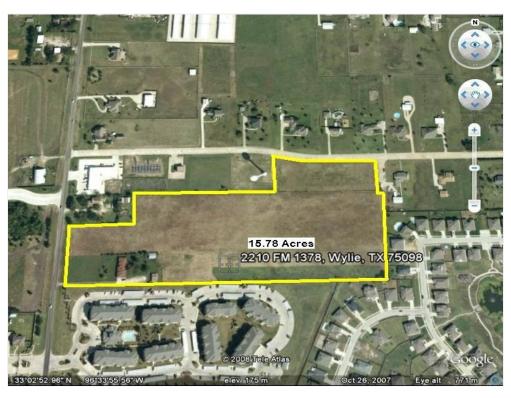

#### **Property Details**

This property is sitting on Country Club Road (also known as. Farmer Market). Property has two parcels. Parcel one is 13.87 Acres, with 3 bed, 2 bath, 2 shed built around 1970. Also sharing boundary with Wylie town on south side. Land is zoned commercial retail, leveled lot. Parcel 2 is 1.82 acred located on Lakeway Dr and sharing south boundary with Parcel 1. Leveled lot, zoned for commercial general business. There is no major department store in the area. Within 1 mile radius about 8,000 plus people live. For their daily use of grocery, cloths ets, they drive to Wylie. If builder build shopping center, Power Center, Factory Outlet, Lifestyle Center, Mixed-use, or any other retail use, it will serve Saint Paul, Wylie, Lucas and some Parker residents. Lake Lavon is few minutes away from this site. Inspiration Housing development is another attraction in this town. This development builds half a million and above value homes. When completed, it will bring 20,000 houses. Average house hold income varies from 120,000 to 132,056 dollars.

Total Lot Size: 15.69 AC

No. Lots:

Zoning Description: Commercial

2210 FM 1378, St Paul, TX 75098

#### Property Photos

Plat Map Building Photo

2210 FM 1378, St Paul, TX 75098