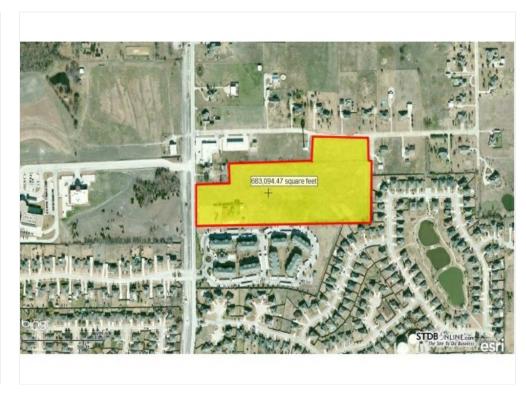

erage house hold income varies from 120,000 to 132,056 dollars.

**Price: Upon Request** 

- High Visibility.
- Leveled lot.
- Easy ingress/egress.
- Surrounded by MUH, Single Family Houses.
- Wylie School District.

One mile radius population is 8132 and growing. House Hold Income varies from \$120,000 to \$132,056

View the full listing here: https://www.loopnet.com/Listing/2210-FM-1378-St-Paul-TX/33126189/

Price: Upon Request

Property Type: Land

Property Subtype: Commercial Proposed Use: Commercial

Sale Type: Investment or Owner User

Total Lot Size: 15.69 AC

No. Lots:

Zoning Description: Commercial

2210 FM 1378, St Paul, TX 75098

#### Location



2210 FM 1378, St Paul, TX 75098

#### Property Photos





IMG\_2658 Other

2210 FM 1378, St Paul, TX 75098

#### Property Photos





Other Primary Photo

2210 FM 1378, St Paul, TX 75098

#### Property Photos





Other Primary Photo

2210 FM 1378, St Paul, TX 75098

#### Property Photos





Other

2210 FM 1378, St Paul, TX 75098

#### Property Photos





Plat Map Building Photo

2210 FM 1378, St Paul, TX 75098

#### Property Photos





Building Photo Building Photo

2210 FM 1378, St Paul, TX 75098

## Property Photos





Building Photo Building Photo

2210 FM 1378, St Paul, TX 75098

#### Property Photos





Building Photo Building Photo

2210 FM 1378, St Paul, TX 75098



Gurdarshan S. Brar gbrar@brarbrokerage.com (972) 740-6551

**Brar Brokerage** 7515 Danfield Ct Dallas, TX 75252