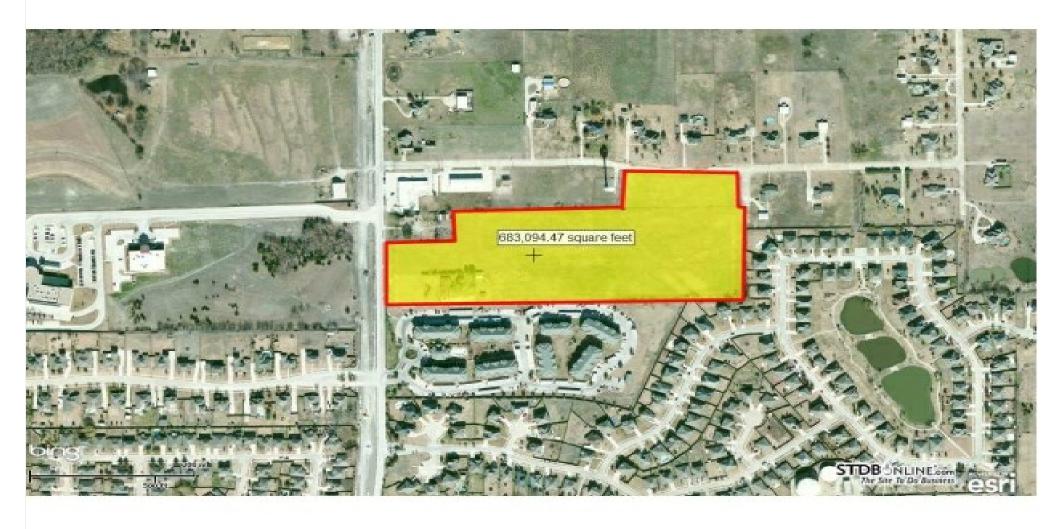

#### **Property Details**

This property is sitting on Country Club Road (also known as. Farmer Market). Property has two parcels. Parcel one is 13.87 Acres, with 3 bed, 2 bath, 2 shed built around 1970. Also sharing boundary with Wylie town on south side. Land is zoned commercial retail, leveled lot. Parcel 2 is 1.82 acred located on Lakeway Dr and sharing south boundary with Parcel 1. Leveled lot, zoned for commercial general business. There is no major department store in the area. Within 1 mile radius about 8,000 plus people live. For their daily use of grocery, cloths ets, they drive to Wylie. If builder build shopping center, Power Center, Factory Outlet, Lifestyle Center, Mixed-use, or any other retail use, it will serve Saint Paul, Wylie, Lucas and some Parker residents. Lake Lavon is few minutes away from this site. Inspiration Housing development is another attraction in this town. This development builds half a million and above value homes. When completed, it will bring 20,000 houses. Average house hold income varies from 120,000 to 132,056 dollars.

Total Lot Size: 15.69 AC

No. Lots:

Zoning Description: Commercial

2210 FM 1378, St Paul, TX 75098