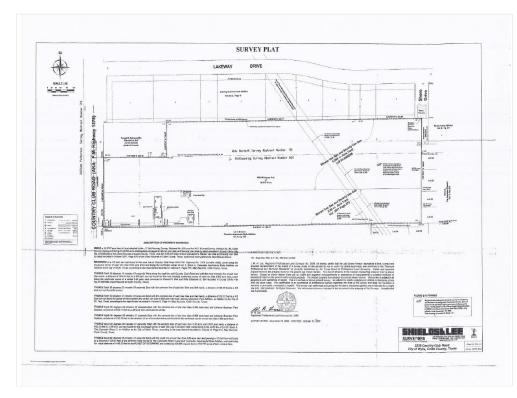

e radius population is 8132 and growing. House Hold Income varies from \$120,000 to \$132,056

View the full listing here: https://www.loopnet.com/Listing/2210-FM-1378-St-Paul-TX/33126189/

Price: Upon Request

Property Type: Land

Property Subtype: Commercial Proposed Use: Commercial

Sale Type: Investment or Owner User

Total Lot Size: 15.69 AC

No. Lots:

Zoning Description: Commercial

2210 FM 1378, St Paul, TX 75098

#### Location



2210 FM 1378, St Paul, TX 75098

#### Property Photos





IMG\_2658 Other

2210 FM 1378, St Paul, TX 75098

#### Property Photos





Other Primary Photo

2210 FM 1378, St Paul, TX 75098

#### Property Photos





Other Primary Photo

2210 FM 1378, St Paul, TX 75098

#### Property Photos





Other

2210 FM 1378, St Paul, TX 75098

#### Property Photos





Plat Map Building Photo

2210 FM 1378, St Paul, TX 75098

#### Property Photos





Building Photo Building Photo

2210 FM 1378, St Paul, TX 75098

## Property Photos





Building Photo Building Photo

2210 FM 1378, St Paul, TX 75098

#### Property Photos





Building Photo Building Photo

2210 FM 1378, St Paul, TX 75098



Gurdarshan S. Brar gbrar@brarbrokerage.com (972) 740-6551

**Brar Brokerage** 7515 Danfield Ct Dallas, TX 75252