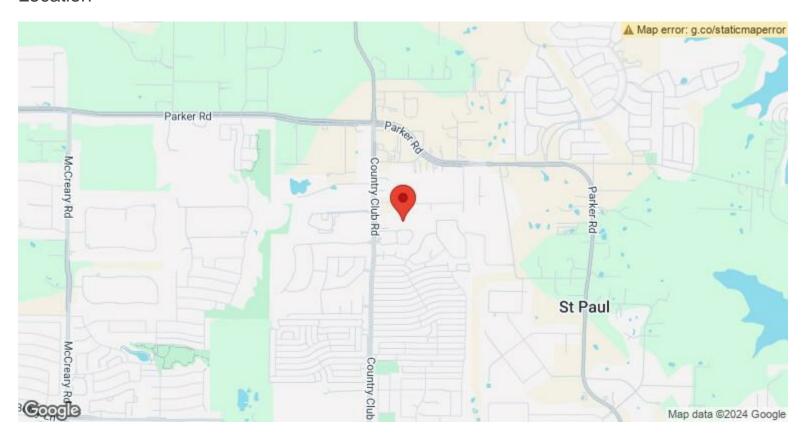

attraction in this town. This development builds half a million and above value homes. When completed, it will bring 20,000 houses. Average house hold income varies from 120,000 to 132,056 dollars.

**Price: Upon Request** 

- High Visibility.
- Leveled lot.
- Easy ingress/egress.
- Surrounded by MUH, Single Family Houses.
- Wylie School District.

One mile radius population is 8132 and growing. House Hold Income varies from \$120,000 to \$132,056

View the full listing here: https://www.loopnet.com/Listing/2210-FM-1378-St-Paul-TX/33126189/

Price: Upon Request

Property Type: Land

Property Subtype: Commercial Proposed Use: Commercial

Sale Type: Investment or Owner User

Total Lot Size: 15.69 AC

No. Lots:

Zoning Description: Commercial

2210 FM 1378, St Paul, TX 75098

#### Location



2210 FM 1378, St Paul, TX 75098

#### Property Photos





IMG\_2658 Other

2210 FM 1378, St Paul, TX 75098

#### Property Photos





Other Primary Photo

2210 FM 1378, St Paul, TX 75098

#### Property Photos





Other Primary Photo

2210 FM 1378, St Paul, TX 75098

#### Property Photos





Other

2210 FM 1378, St Paul, TX 75098

#### Property Photos





Plat Map Building Photo

2210 FM 1378, St Paul, TX 75098

#### Property Photos





Building Photo Building Photo

2210 FM 1378, St Paul, TX 75098

## Property Photos





Building Photo Building Photo

2210 FM 1378, St Paul, TX 75098

#### Property Photos





Building Photo Building Photo

2210 FM 1378, St Paul, TX 75098



Gurdarshan S. Brar gbrar@brarbrokerage.com (972) 740-6551

**Brar Brokerage** 7515 Danfield Ct Dallas, TX 752