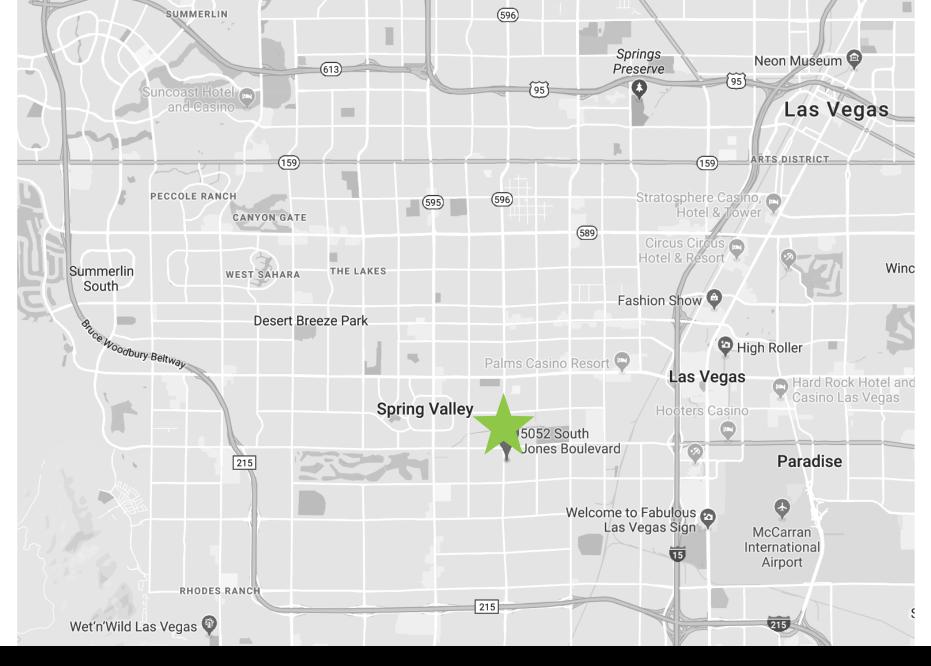

# RENO JONES PROFESSIONAL CENTRE

### 5052 S. Jones Blvd | Las Vegas, Nevada 89118

### O Rate: \$1.75 PSF/NNN \*Introductory Rate

O Available Spaces: Suite 110 – 1,819 RSF Leased Suite 115 – 2,046 RSF Suite 110 & 115 – 3,865 RSF

- O Building signage available
- O Quick access to Spring Valley, Southern Hills
- & St. Rose San Martin Hospital campuses