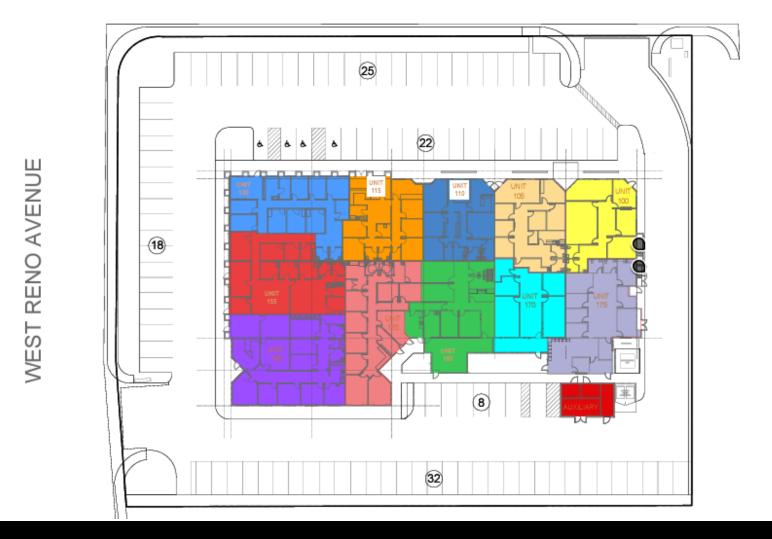

# FL&&R PLAN

### SOUTH JONES BOULEVARD

### O Rate: \$1.75 PSF/NNN \*Introductory Rate

O Available Spaces: Suite 110 – 1,819 RSF Leased Suite 115 – 2,046 RSF Suite 110 & 115 – 3,865 RSF

- O Building signage available
- O Quick access to Spring Valley, Southern Hills
- & St. Rose San Martin Hospital campuses