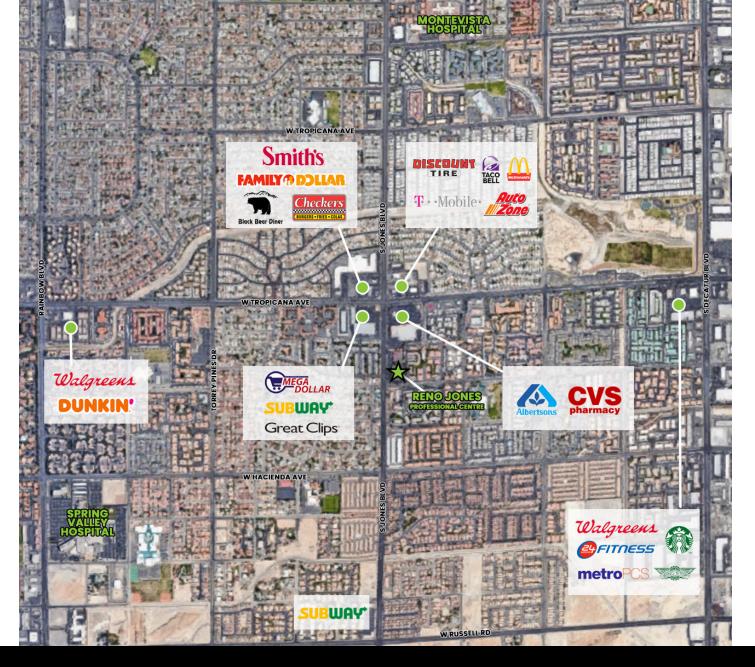

**PROPERTY DETAILS** 

### O Rate: \$1.75 PSF/NNN \*Introductory Rate

O Available Spaces: Suite 110 – 1,819 RSF Leased Suite 115 – 2,046 RSF Suite 110 & 115 – 3,865 RSF

- O Building signage available
- O Quick access to Spring Valley, Southern Hills
- & St. Rose San Martin Hospital campuses