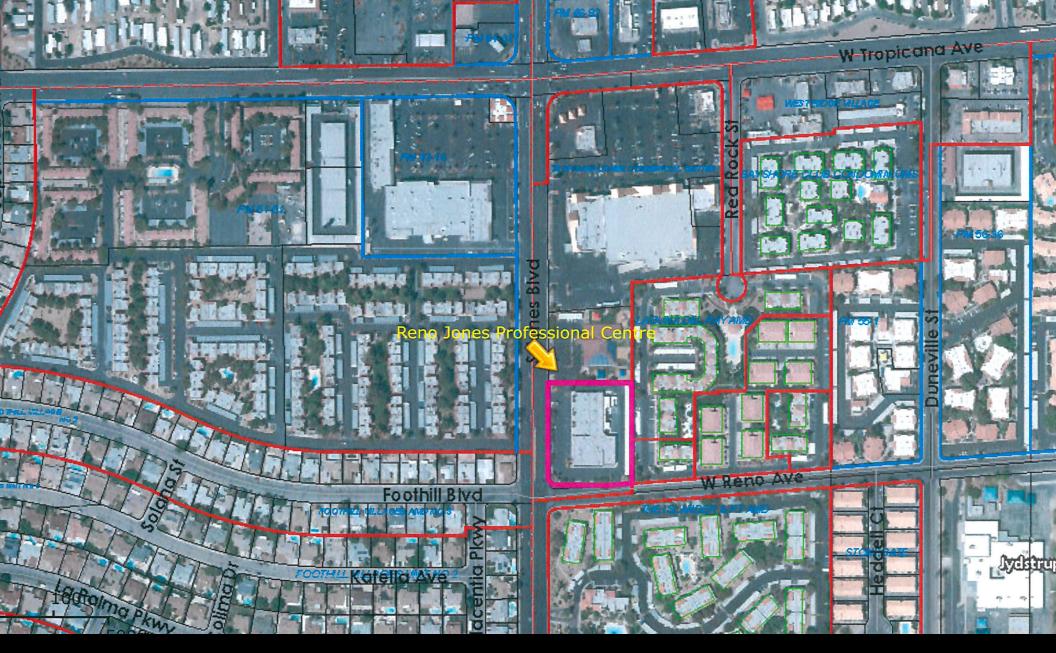

# RENO JONES PROFESSIONAL CENTRE

### 5052 S. Jones Blvd | Las Vegas, Nevada 89118

### O Rate: \$1.75 PSF/NNN \*Introductory Rate

O Available Spaces: Suite 110 – 1,819 RSF Leased Suite 115 – 2,046 RSF Suite 110 & 115 – 3,865 RSF

- O Building signage available
- O Quick access to Spring Valley, Southern Hills
- & St. Rose San Martin Hospital campuses