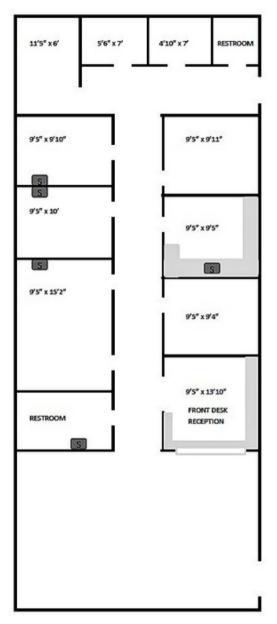

0 SF                |
|----------------------|-------------------------|
| Total Building Size: | 12,750 SF               |
| Parking:             | Ample                   |
| Description:         | Retail/Office           |
| Year Built           | 1950                    |
| Ceiling Height:      | 10'                     |
| Zoning:              | B-1                     |
| Heat                 | Gas Forced Air          |
| Sprinklered:         | No                      |
| Monthly Rate:        | \$2,200.00 (\$14.67/SF) |

All information herein is from sources deemed reliable but not guaranteed accurate. Subject to errors, omissions, and to changes of price and terms, prior sale or lease, all without notice.

### 1550 N MANNHEIM ROAD, SUITE C **STONE PARK, IL**

1,800 SF

FLOOR PLAN





#### WWW.OWENWAGENER.COM