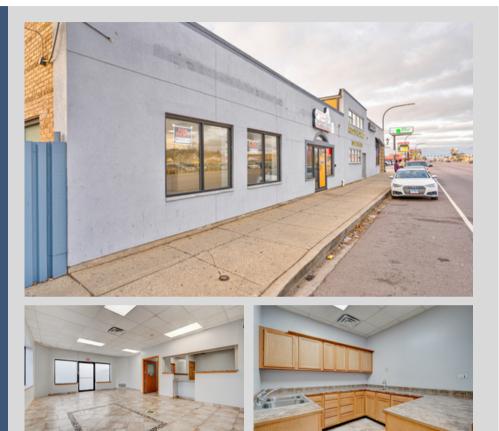

#### MULTI-TENANT RETAIL/OFFICE

#### SPECS:

- 1,800 SQUARE FOOT UNIT
- PREVIOUS MEDICAL OFFICE
- 7-8 PRIVATE OFFICES
- EQUIPPED WITH PLUMBING FOR MEDICAL, ETC.
- FUNCTIONAL FLOOR PLAN
- PRIME MANNHEIM ROAD VISIBILITY

| Space Available:     | 1,800 SF                |
|----------------------|-------------------------|
| Total Building Size: | 12,750 SF               |
| Parking:             | Ample                   |
| Description:         | Retail/Office           |
| Year Built           | 1950                    |
| Ceiling Height:      | 10'                     |
| Zoning:              | B-1                     |
| Heat                 | Gas Forced Air          |
| Sprinklered:         | No                      |
| Monthly Rate:        | \$2,200.00 (\$14.67/SF) |