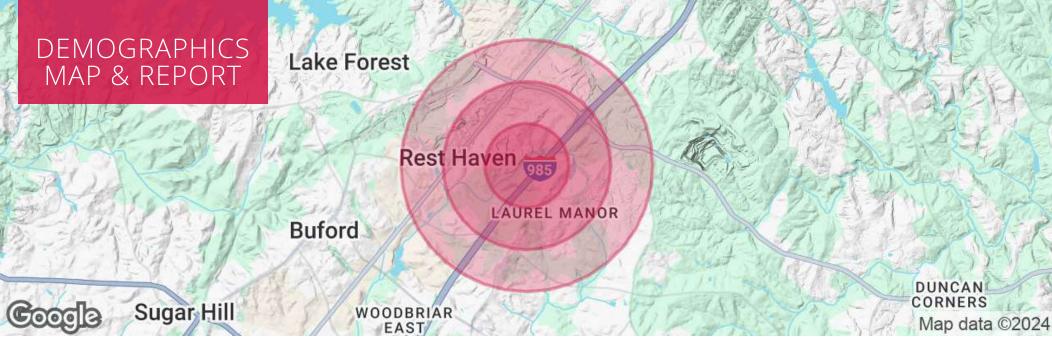

Industrial • Commercial • Investment 404.942.2000 | kingindustrial.com

| POPULATION           | 0.5 MILES | 1 MILE    | 1.5 MILES |
|----------------------|-----------|-----------|-----------|
| Total Population     | 1,165     | 4,778     | 8,579     |
| Average Age          | 36        | 36        | 37        |
| Average Age (Male)   | 34        | 35        | 36        |
| Average Age (Female) | 37        | 37        | 38        |
| HOUSEHOLDS & INCOME  | 0.5 MILES | 1 MILE    | 1.5 MILES |
| Total Households     | 368       | 1,514     | 2,706     |
| # of Persons per HH  | 3.2       | 3.2       | 3.2       |
| Average HH Income    | \$90,647  | \$99,850  | \$108,927 |
| Average House Value  | \$367,441 | \$394,883 | \$416,221 |