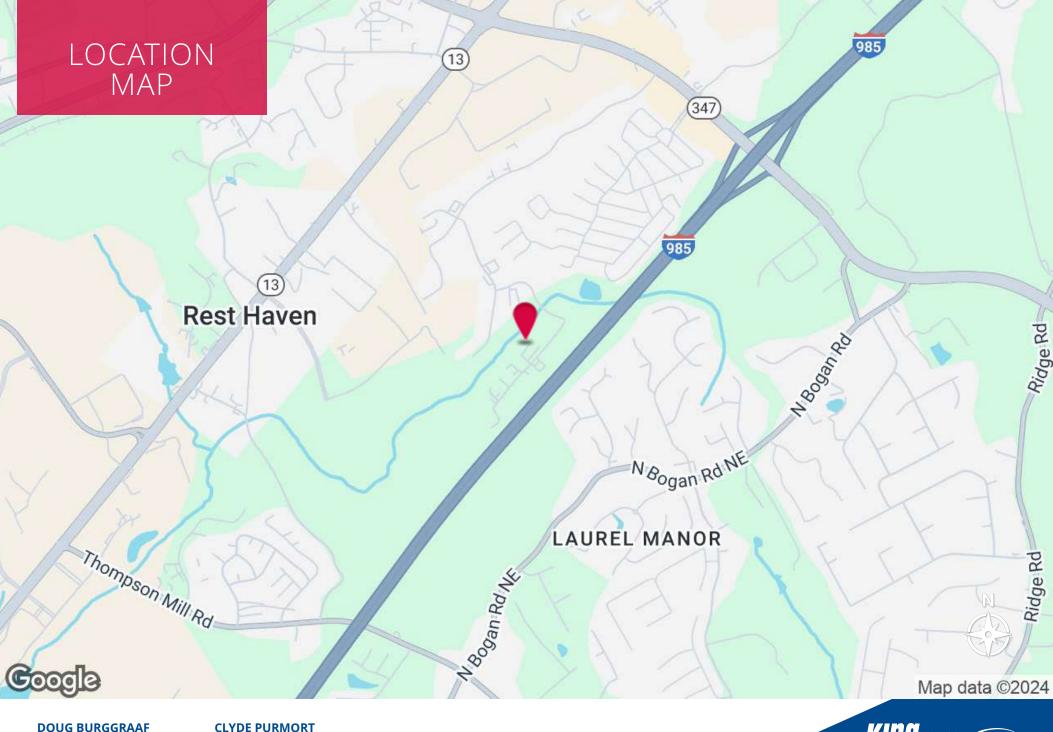

For Lease 2,000+/- SF Suites

# **PROPERTY HIGHLIGHTS**

- Suite E: 2,000+/-SF; 800+/-SF Office; 1 Drive In; 1 Shared Dock Door
- Suite H: 2,000+/-SF; 450+/-SF Office, 1 Drive In Doors; 1 Dock High Door
- 16' Clear Ceiling
- Zoned M-1