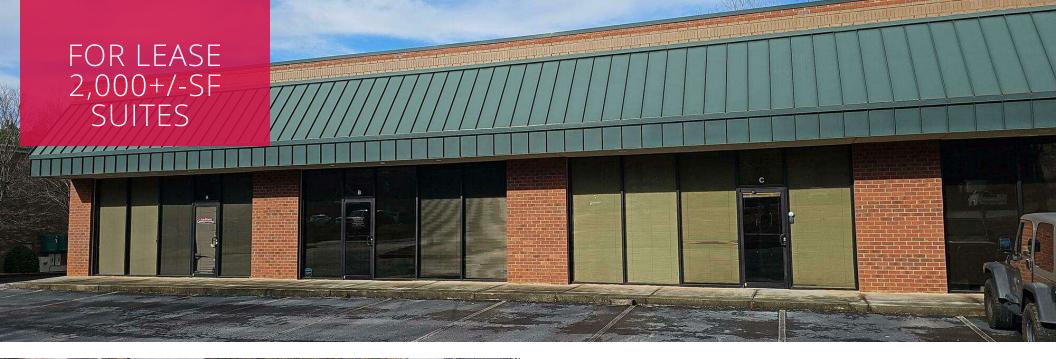

For Lease 2,000+/- SF Suites

# **PROPERTY HIGHLIGHTS**

- Suite E: 2,000+/-SF; 800+/-SF Office; 1 Drive In; 1 Shared Dock Door
- Suite H: 2,000+/-SF; 450+/-SF Office, 1 Drive In Doors; 1 Dock High Door
- 16' Clear Ceiling
- Zoned M-1

# **OFFERING SUMMARY**

| Available SF:  | 4,000 SF  |
|----------------|-----------|
| Building Size: | 18,000 SF |

**DOUG BURGGRAAF** 

*Vice President* 770.601.3620

*Advisor* 941.323.0763

dburggraaf@kingindustrial.com cpurmort@kingindustrial.com