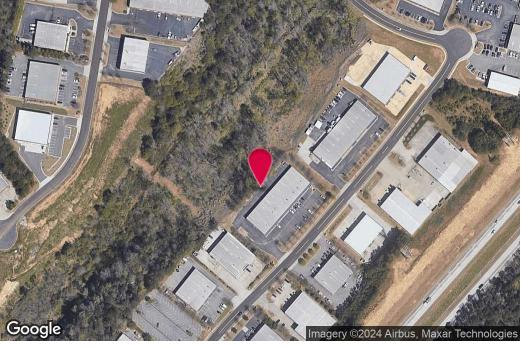

Industrial • Commercial • Investment 404.942.2000 | kingindustrial.com

| POPULATION           | 0.5 MILES | 1 MILE    | 1.5 MILES |
|----------------------|-----------|-----------|-----------|
| Total Population     | 1,165     | 4,778     | 8,579     |
| Average Age          | 36        | 36        | 37        |
| Average Age (Male)   | 34        | 35        | 36        |
| Average Age (Female) | 37        | 37        | 38        |
| HOUSEHOLDS & INCOME  | 0.5 MILES | 1 MILE    | 1.5 MILES |
| Total Households     | 368       | 1,514     | 2,706     |
| # of Persons per HH  | 3.2       | 3.2       | 3.2       |
| Average HH Income    | \$90,647  | \$99,850  | \$108,927 |
| Average House Value  | \$367,441 | \$394,883 | \$416,221 |