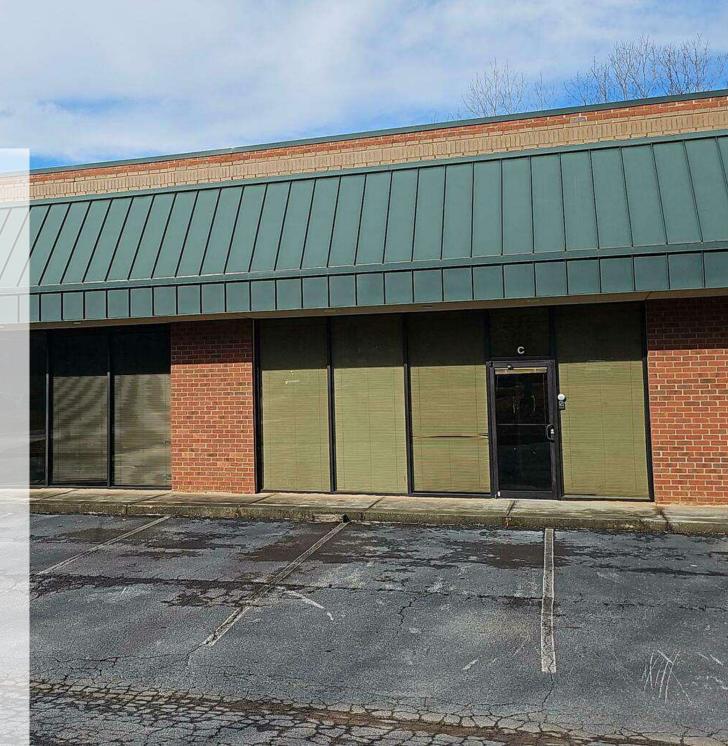

# **PROPERTY HIGHLIGHTS**

- Suite E: 2,000+/-SF; 800+/-SF Office; 1 Drive In; 1 Shared Dock Door
- Suite H: 2,000+/-SF; 450+/-SF Office, 1 Drive In Doors; 1 Dock High Door
- 16' Clear Ceiling
- Zoned M-1

# **OFFERING SUMMARY**

| Available SF:  | 4,000 SF  |
|----------------|-----------|
| Building Size: | 18,000 SF |

**DOUG BURGGRAAF** 

*Vice President* 770.601.3620

*Advisor* 941.323.0763

dburggraaf@kingindustrial.com cpurmort@kingindustrial.com