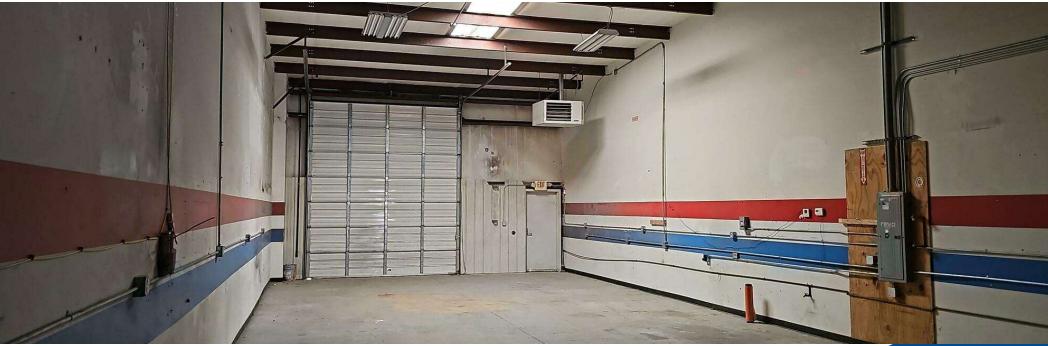

# **PROPERTY HIGHLIGHTS**

- Suite E: 2,000+/-SF; 800+/-SF Office; 1 Drive In; 1 Shared Dock Door
- Suite H: 2,000+/-SF; 450+/-SF Office, 1 Drive In Doors; 1 Dock High Door
- 16' Clear Ceiling
- Zoned M-1