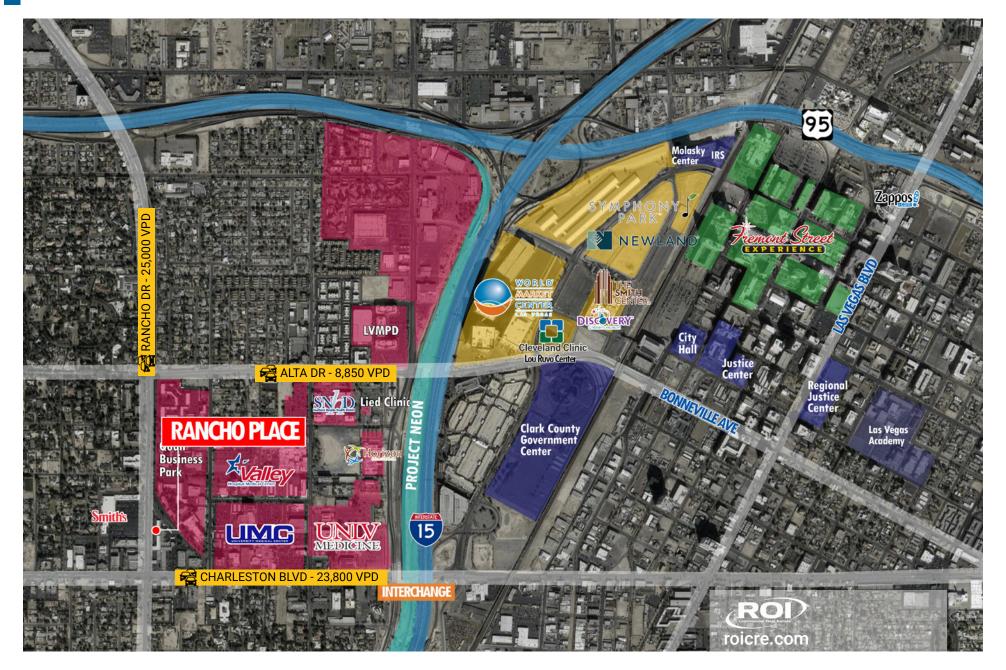

## TRADE AREA **AERIAL**

### **TRAFFIC COUNTS**

Charleston blvd Rancho Dr

28,300 VPD 25,000 VPD

Source: SitesUSA 2024 TRINA, NV DOT 2022