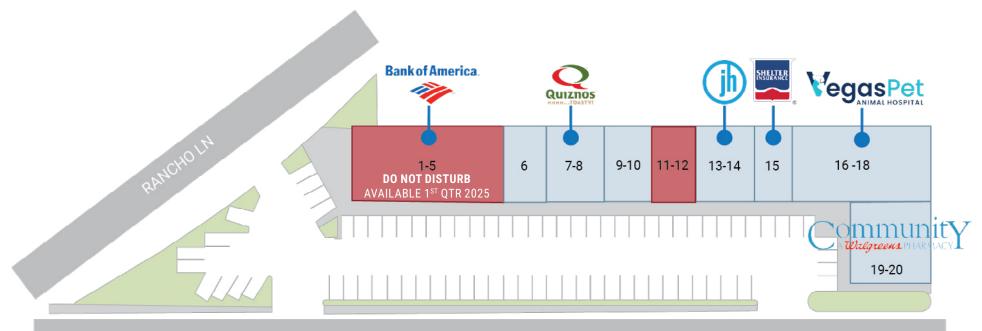

# SHOPPING CENTER RETAILERS

#### RANCHO DR

| Suite | Tenant                       | Size (SF) |
|-------|------------------------------|-----------|
| 1-5   | AVAILABLE 1Q 2025 - DND      | 5,100     |
| 6     | Gifted Handz Beauty Salon    | 1,500     |
| 7-8   | Quiznos                      | 1,900     |
| 9-10  | Art Cleaners                 | 1,472     |
| 11-12 | AVAILABLE                    | 1,500     |
| 13-14 | Jackson Hewitt               | 3,217     |
| 15    | Shelter Insurance            | 1,311     |
| 16-18 | Vegas Pet Hospital           | 4,600     |
| 19-20 | Community Walgreens Pharmacy | 3,000     |