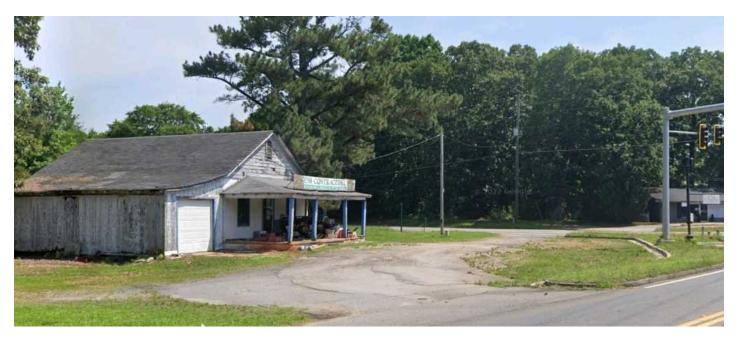

## FREEMAN FARMS GENERAL STORE BUILDING

7650 KEITH BRIDGE ROAD, GAINESVILLE, GA 30506

#### PROPERTY OVERVIEW

Historic General Store building for lease at the corner of two of the most traveled roads in Forsyth County. Don't miss your chance to lease this building in a prime location and adapt it for your unique use. 1,564 square feet on an acre lot at the corner of Jot Em Down and Keith Bridge Road allows the user to tap in to the tremendous residential growth in the surrounding area. Owners are willing to bring building to whitebox condition in order for the future tenant to adapt the space to their own use. Zoned CBD, uses include Office, Retail, Restaurant, Daycare, Salon, Brewery , General Store or Special Events. Minutes from Lake Lanier. This property abuts 26+- acres zoned AG which could also be leased for an accessory use under AG zoning which allows Fruit/Vegetable roadside sales, Landscaping/Nursery business, special events and Greenhouses. Grab a piece of the action in this fast growing area.