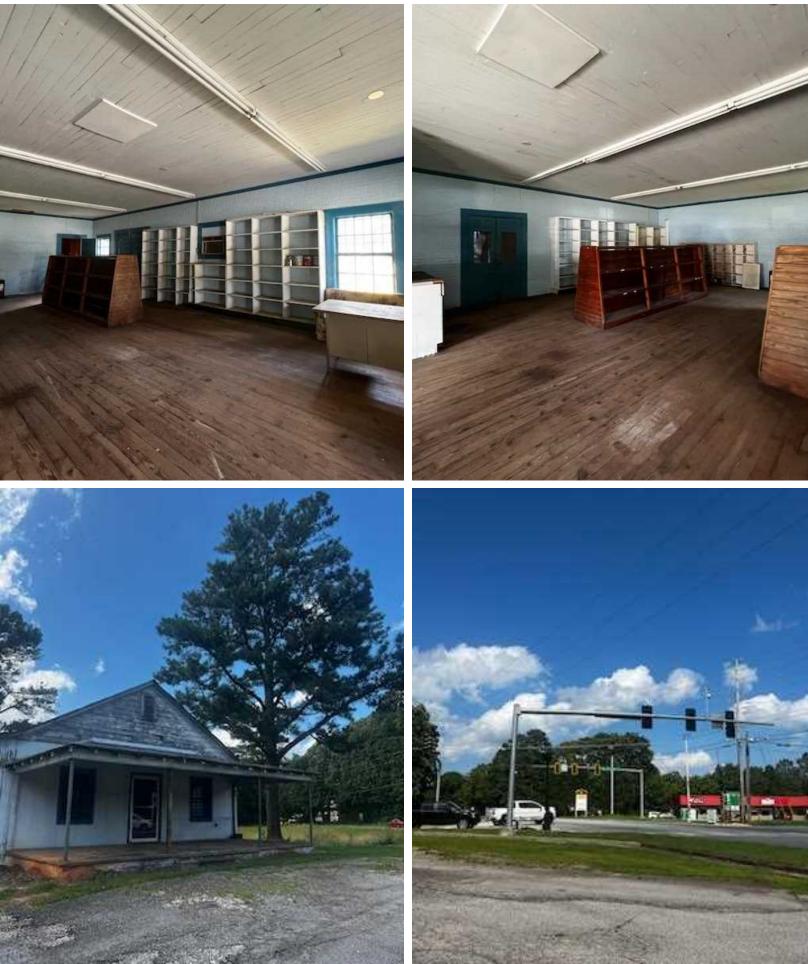

f Jot Em Down and Keith Bridge Road allows the user to tap in to the tremendous residential growth in the surrounding area. Owners are willing to bring building to whitebox condition in order for the future tenant to adapt the space to their own use. Zoned CBD, uses include Office, Retail, Restaurant, Daycare, Salon, Brewery , General Store or Special Events. Minutes from Lake Lanier. This property abuts 26+- acres zoned AG which could also be leased for an accessory use under AG zoning which allows Fruit/Vegetable roadside sales, Landscaping/Nursery business, special events and Greenhouses. Grab a piece of the action in this fast growing area.



KW COMMERCIAL | EAST COBB 3730 Roswell Road Suite 150 Marietta, GA 30062 MATT JUDY mattjudy@kw.com

# PROPERTY PHOTOS 7650 KEITH BRIDGE ROAD





## **AERIAL MAP** 7650 KEITH BRIDGE ROAD





DEMOGRAPHICS 7650 KEITH BRIDGE ROAD COMMERCIAL



| 1 Mile | 3 Miles                                                                                                                         | 5 Miles                                                                                                                                                                                   |
|--------|---------------------------------------------------------------------------------------------------------------------------------|-------------------------------------------------------------------------------------------------------------------------------------------------------------------------------------------|
| 1,674  | 7,188