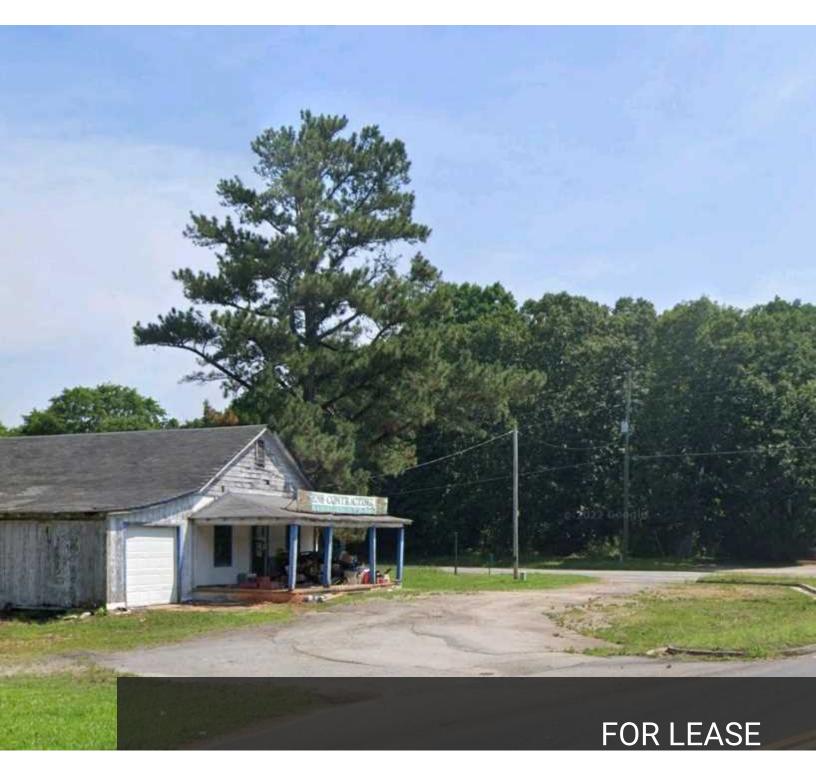

## FREEMAN FARMS GENERAL STORE BUILDING

7650 KEITH BRIDGE ROAD, GAINESVILLE, GA 30506

#### PROPERTY OVERVIEW

Historic General Store building for lease at the corner of two of the most traveled roads in Forsyth County. Don't miss your chance to lease this building in a prime location and adapt it for your unique use. 1,564 square feet on an acre lot at the corner of Jot Em Down and Keith Bridge Road allows the user to tap in to the tremendous residential growth in the surrounding area. Owners are willing to bring building to whitebox condition in order for the future tenant to adapt the space to their own use. Zoned CBD, uses include Office, Retail, Restaurant, Daycare, Salon, Brewery , General Store or Special Events. Minutes from Lake Lanier. This property abuts 26+- acres zoned AG which could also be leased for an accessory use under AG zoning which allows Fruit/Vegetable roadside sales, Landscaping/Nursery business, special events and Greenhouses. Grab a piece of the action in this fast growing area.