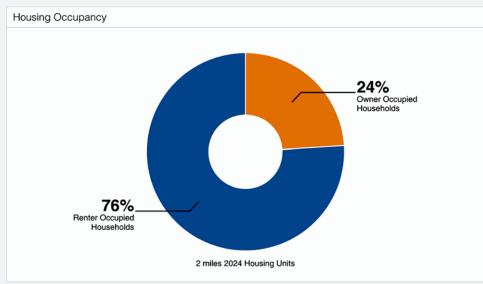

## Neighborhood Demographics

4175 S Broadway
Los Angeles, CA 90037

488± SF Building 6,963± SF of Land

Commercial Land Purchase Opportunity

Signalized Corner Location Close to LA Memorial Coliseum & USC