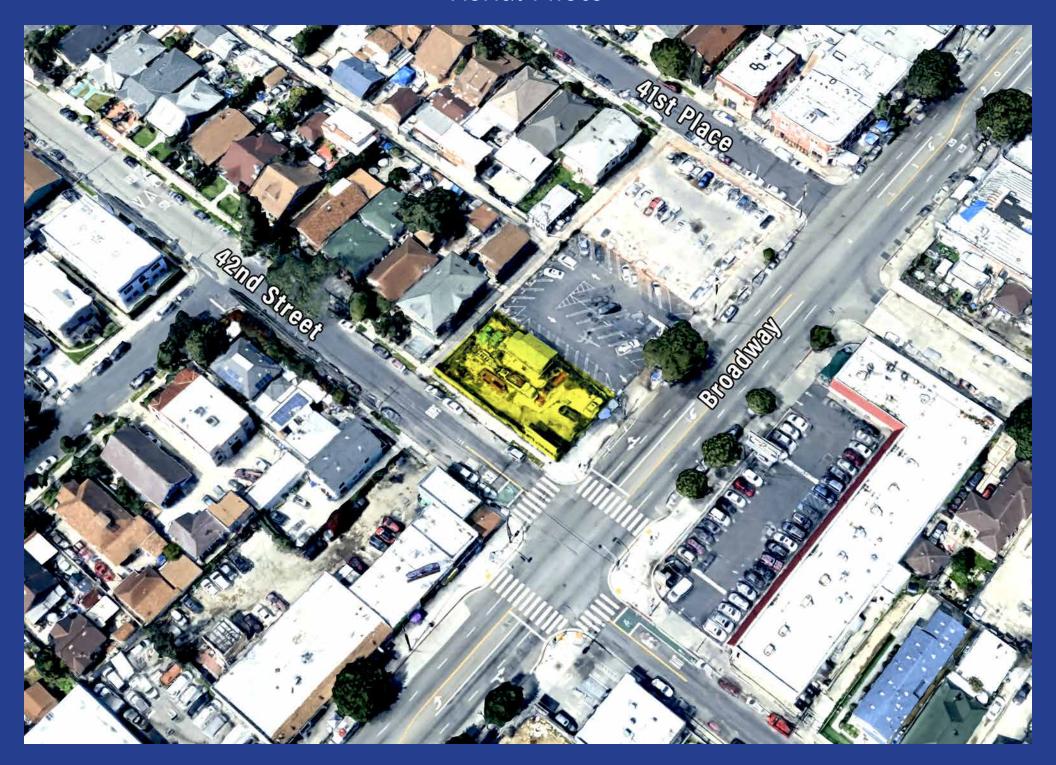

F

Year Built: 1929

Zoning: LA C2-1-CPIO

Assessor's Parcel Number: 5111-006-015

Traffic Count: 23,034 Vehicles Per Day (2022)

TOC: Tier 3

Opportunity Zone: Yes

#### **Property Highlights**

- Commercial land for sale
- Ideal for storage, auto repair, contractor's yard, etc.
- Possible future mixed-use development site
- Heavy traffic, signalized corner location at 42nd Street
- Potential billboard income
- One block east of the Harbor (110) Freeway
- Situated 4 blocks south/3 blocks west of Martin Luther King Jr Blvd and BMO Stadium, LA Memorial Coliseum, and Exposition Park
- 3/4-mile south of USC campus
- Designated Qualified Opportunity Zone location (tax benefits)

**Asking Price: \$1,100,000 (\$157.98 Per SF Land)** 



## Property Photo



## Property Photo



## Aerial Photo





### Area Map



## Neighborhood Demographics









4175 S Broadway
Los Angeles, CA 90037

488± SF Building 6,963± SF of Land

Commercial Land Purchase Opportunity

Signalized Corner Location Close to LA Memorial Coliseum & USC

#### Exclusively listed by

Daniel Moussazadeh
Sales Associate
213.747.7959 office
310.999.9437 mobile
daniel@majorproperties.com
Lic. 02058572

Sion Khakshour
Sales Associate
213.342.3384 office
213.210.7492 mobile
sion@majorproperties.com
Lic. 00697353

#### **MAJOR PROPERTIES**

1200 W Olympic Blvd Los Angeles, CA 90015

The information contained in this offering material is confidential and furnished solely for the purpose of a review by prospective Buyers of the subject property and is not to be used for any other purpose or made available to any other p