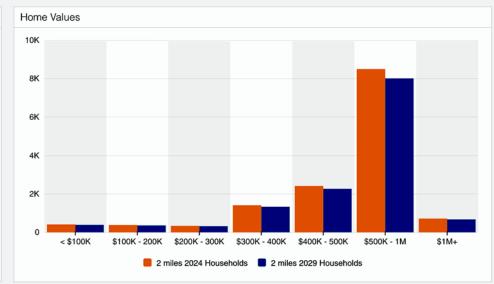

## Neighborhood Demographics

4175 S Broadway
Los Angeles, CA 90037

488± SF Building 6,963± SF of Land

Commercial Land Purchase Opportunity

Signalized Corner Location Close to LA Memorial Coliseum & USC