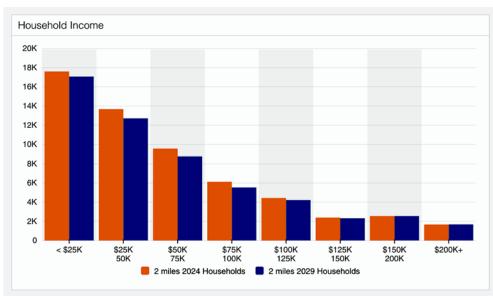

## Neighborhood Demographics

4175 S Broadway
Los Angeles, CA 90037

488± SF Building 6,963± SF of Land

Commercial Land Purchase Opportunity

Signalized Corner Location Close to LA Memorial Coliseum & USC