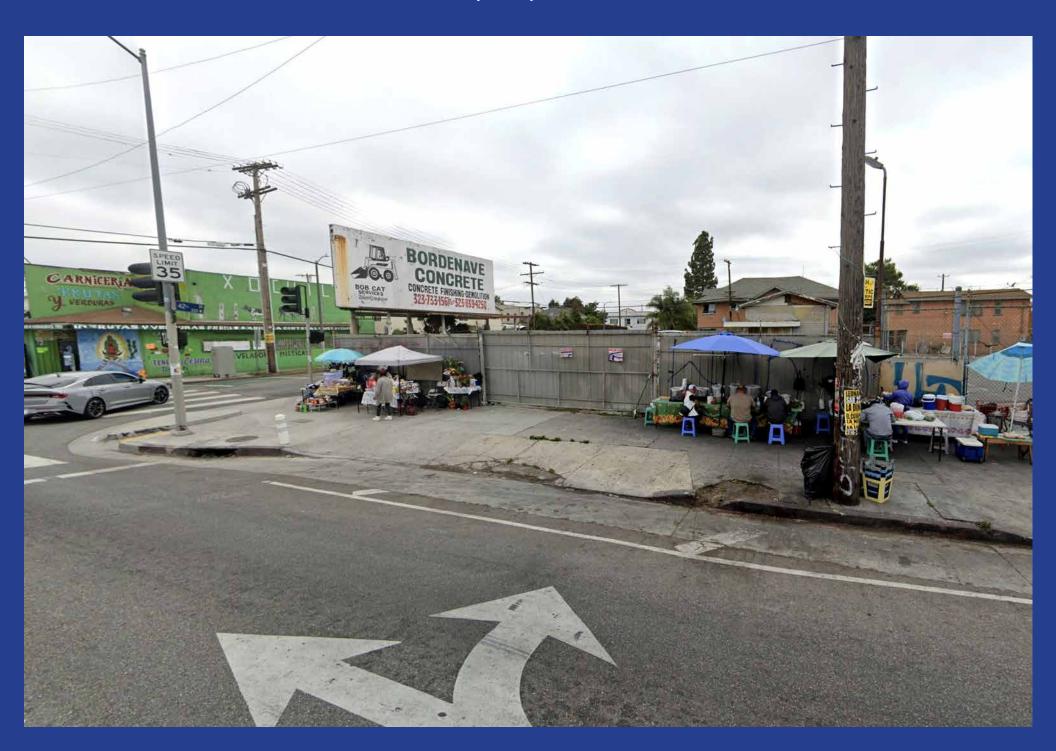

lding Area: 488± SF

Land Area: 6,963± SF

Year Built: 1929

Zoning: LA C2-1-CPIO

Assessor's Parcel Number: 5111-006-015

Traffic Count: 23,034 Vehicles Per Day (2022)

TOC: Tier 3

Opportunity Zone: Yes

#### **Property Highlights**

- Commercial land for sale
- Ideal for storage, auto repair, contractor's yard, etc.
- Possible future mixed-use development site
- Heavy traffic, signalized corner location at 42nd Street
- Potential billboard income
- One block east of the Harbor (110) Freeway
- Situated 4 blocks south/3 blocks west of Martin Luther King Jr Blvd and BMO Stadium, LA Memorial Coliseum, and Exposition Park
- 3/4-mile south of USC campus
- Designated Qualified Opportunity Zone location (tax benefits)

**Asking Price: \$1,100,000 (\$157.98 Per SF Land)** 



## Property Photo



## Property Photo



## Aerial Photo





### Area Map



## Neighborhood Demographics









4175 S Broadway
Los Angeles, CA 90037

488± SF Building 6,963± SF of Land

Commercial Land Purchase Opportunity

Signalized Corner Location Close to LA Memorial Coliseum & USC

#### Exclusively listed by

Daniel Moussazadeh
Sales Associate
213.747.7959 office
310.999.9437 mobile
daniel@majorproperties.com
Lic. 02058572

Sion Khakshour
Sales Associate
213.342.3384 office
213.210.7492 mobile
sion@majorproperties.com
Lic. 00697353

#### **MAJOR PROPERTIES**

1200 W Olympic Blvd Los Angeles, CA 90015

The information contained in this offering material is confidential and furnished solely for the purpose of a review by prospective Buyers of the subject property and is not to be used for any other