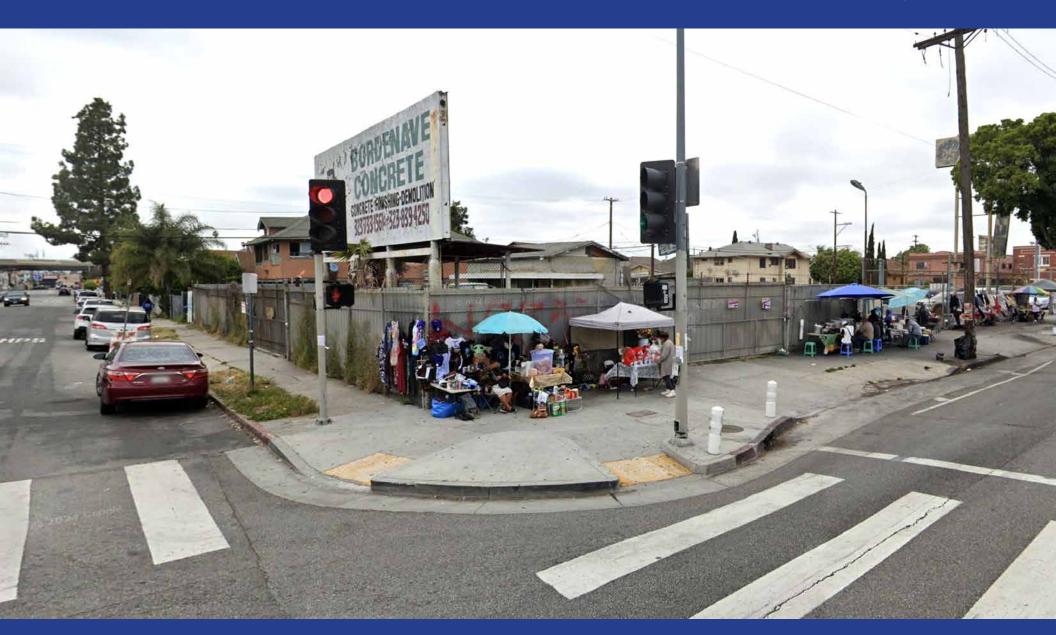

# 6,963± SF OF COMMERCIAL LAND FOR SALE

Heavy Traffic Signalized Corner Location



**Offering Memorandum** 



4175 S BROADWAY, LOS ANGELES, CA 90037

### 4175 S BROADWAY LOS ANGELES, CA 90037

#### **Property Details**

Building Area: 488± SF

Land Area: 6,963± SF

Year Built: 1929

Zoning: LA C2-1-CPIO

Assessor's Parcel Number: 5111-006-015

Traffic Count: 23,034 Vehicles Per Day (2022)

TOC: Tier 3

Opportunity Zone: Yes

#### **Property Highlights**

- Commercial land for sale
- Ideal for storage, auto repair, contractor's yard, etc.
- Possible future mixed-use development site
- Heavy traffic, signalized corner location at 42nd Street
- Potential billboard income
- One block east of the Harbor (110) Freeway
- Situated 4 blocks south/3 blocks west of Martin Luther King Jr Blvd and BMO Stadium, LA Memorial Coliseum, and Exposition Park
- 3/4-mile south of USC campus
- Designated Qualified Opp