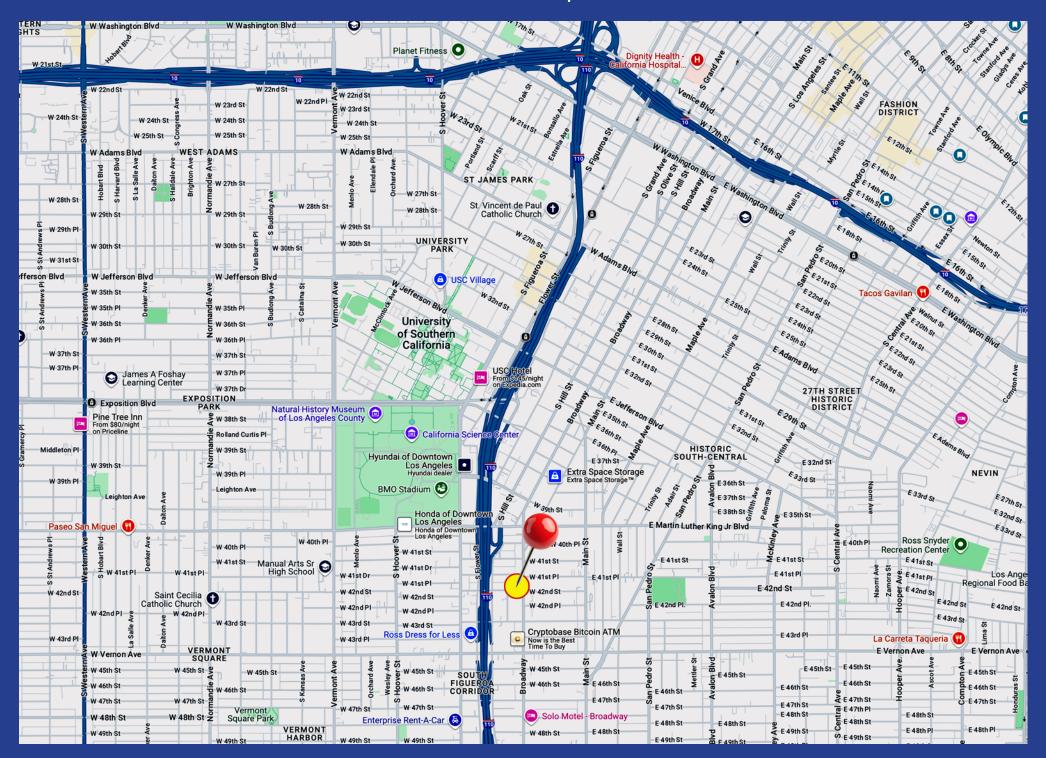

### Area Map

#### **Property Highlights**

- Commercial land for sale
- Ideal for storage, auto repair, contractor's yard, etc.
- Possible future mixed-use development site
- Heavy traffic, signalized corner location at 42nd Street
- Potential billboard income
- One block east of the Harbor (110) Freeway
- Situated 4 blocks south/3 blocks west of Martin Luther King Jr Blvd and BMO Stadium, LA Memorial Coliseum, and Exposition Park
- 3/4-mile south of USC campus
- Designated Qualified Opportunity Zone location (tax benefits)