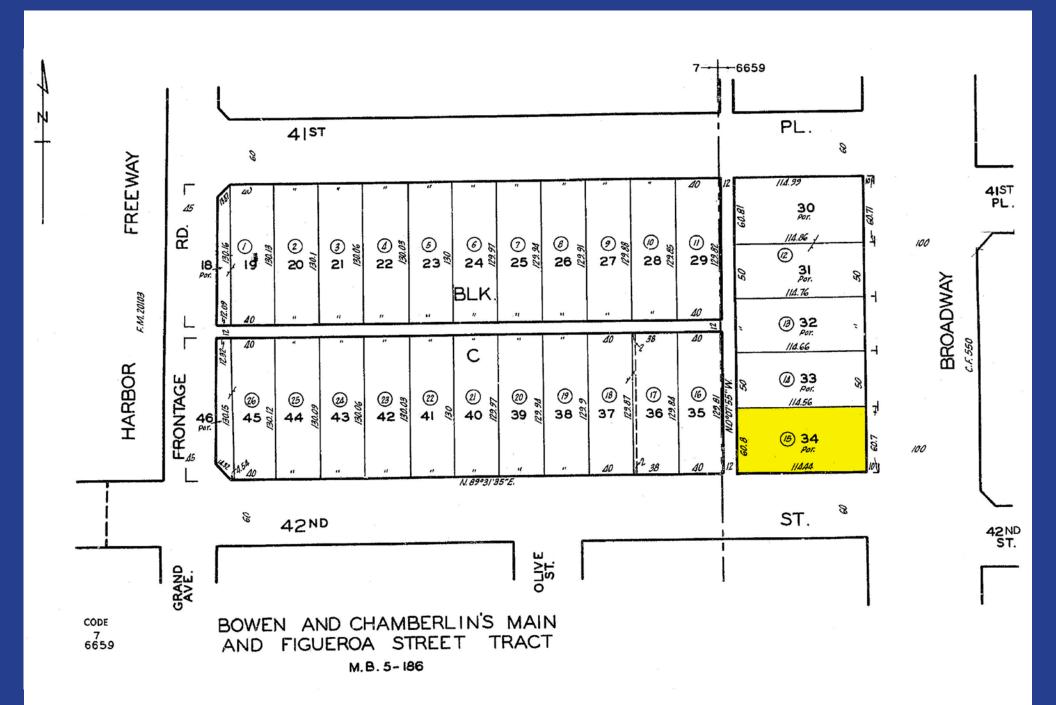

### Area Map

#### **Property Details**

Building Area: 488± SF

Land Area: 6,963± SF

Year Built: 1929

Zoning: LA C2-1-CPIO

Assessor's Parcel Number: 5111-006-015

Traffic Count: 23,034 Vehicles Per Day (2022)

TOC: Tier 3

#### **Property Highlights**

- Commercial land for sale
- Ideal for storage, auto repair, contractor's yard, etc.
- Possible future mixed-use development site
- Heavy traffic, signalized corner location at 42nd Street
- Potential billboard income
- One block east of the Harbor (110) Freeway
- Situated 4 blocks south/3 blocks west of Martin Luther King Jr Blvd and BMO Stadium, LA Memorial Coliseum, and Exposition Park
- 3/4-mile south of USC campus
- Designated Qualified Opportunity Zone location (tax benefits)