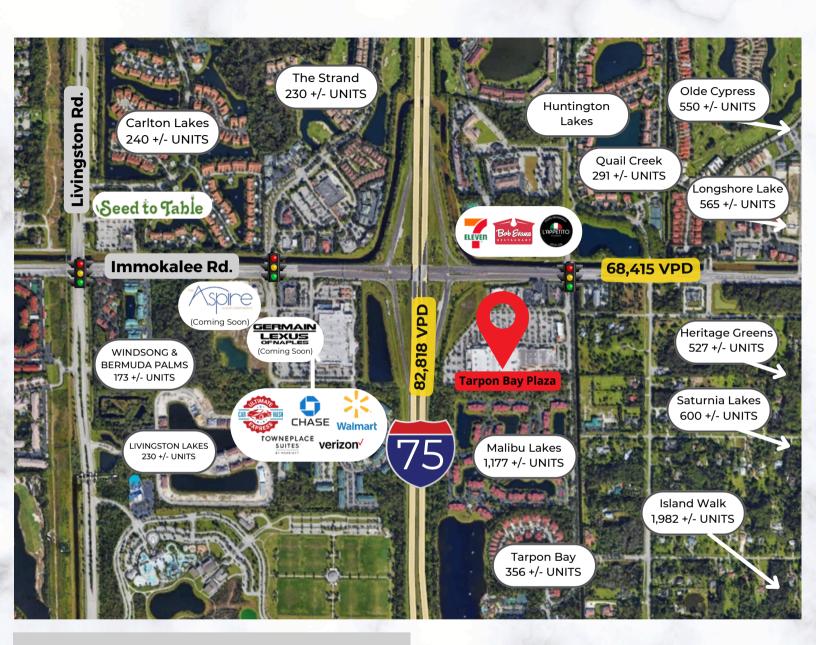

# TARPON BAY PLAZA

Q Located off Exit 111 on I-75 and Immokalee Rd

2405-2415 Tarpon Bay Blvd Naples, FL 34119

Retail space available at one of the busiest shopping centers in Naples with approximately 3 million visits per year! Join Target, World Market, PetSmart, and other top retailers at **Tarpon Bay Plaza**.