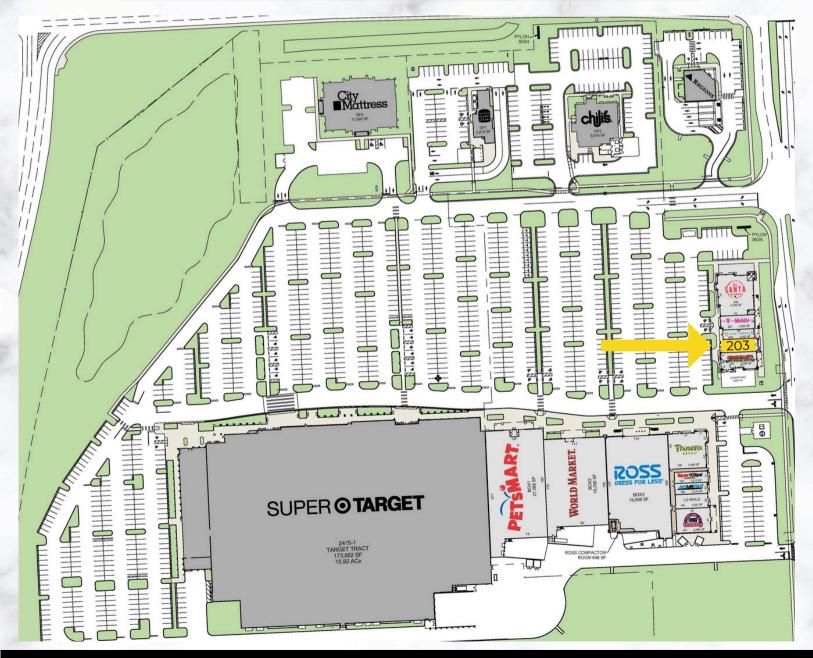

#### **TENANT ROSTER:**

#101: Back Nine 2,800 SF

#103: LG Nails 1,528 SF

#105: AnyLabTest 1,210 SF

#107: Sports Clips 1,215 SF

#109: Panera Bread 4,560 SF

#201: Jeremiah's 2,098 SF

#203: AVAILABLE 1,610 SF

#205: Hair Cuttery 1,005 SF

#207: T-Mobile 1,600 SF

#209: Kandela Tacos & Tequila 4,796 SF

2415-1: Target 173,682 SF

Boxl: Petsmart 21,588 SF

Box 2: World Market 18.256 SF

Box 3: Ross Dress For Less 19,598 SF

OP1: Burger King 2,870 SF

OP2: Chilis 5,876 SF

OP3: City Mattress 11,995 SF

2405-2415 Tarpon Bay Blvd | Naples, FL 34119

**UNIT #203** 

1,610 SF

2405-2415 Tarpon Bay Blvd | Naples, FL 34119

 1 MILE
 3 MILES
 5 MILES