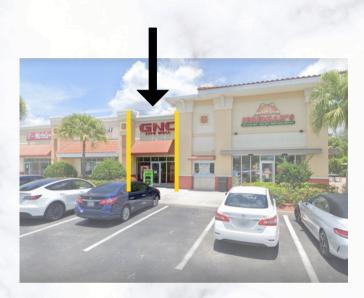

OP1: Burger King 2,870 SF

OP2: Chilis 5,876 SF

OP3: City Mattress 11,995 SF

2405-2415 Tarpon Bay Blvd | Naples, FL 34119

**UNIT #203** 

1,610 SF

2405-2415 Tarpon Bay Blvd | Naples, FL 34119

 1 MILE
 3 MILES
 5 MILES