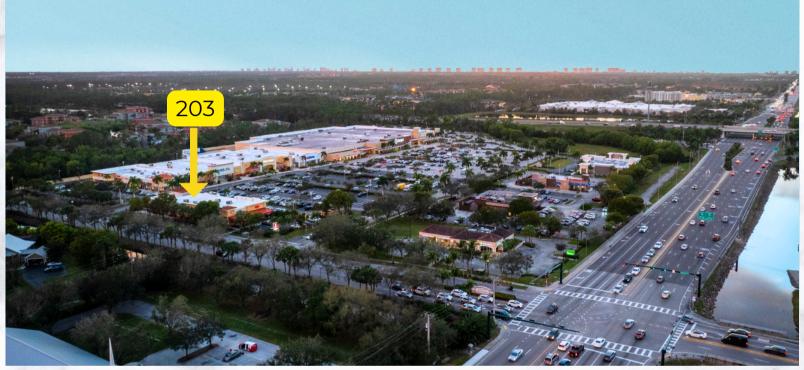

#### FOR LEASE

# TARPON BAY PLAZA

Q Located off Exit 111 on I-75 and Immokalee Rd

2405-2415 Tarpon Bay Blvd Naples, FL 34119

Retail space available at one of the busiest shopping centers in Naples with approximately 3 million visits per year! Join Target, World Market, PetSmart, and other top retailers at **Tarpon Bay Plaza**.

# **LEASE INFORMATION**

| SUITE | SF       | PSF/YR           | EST. 2024<br>CAM | AVAILABILITY |
|-------|----------|------------------|------------------|--------------|
| 203   | 1,610 SF | Call For Details | \$7.77           | IMMEDIATELY  |