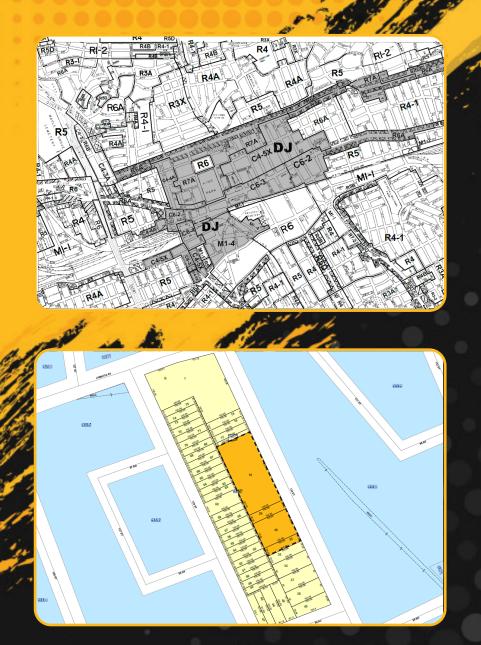

# Prime Queens Industrial Warehouse For Purchase or Build-to-Suit Opportunity

The Subject Property Consists of Four (4) Contiguous Lots, 19, 29, 30, 33 (33,305 SF).

### **Option B:**

Ownership will consider selling the four contiguous lots, either together or separately.

No representation is made as to the accuracy of the information furnished herein and same is submitted subject to errors, omissions, change of prices, rental, or other conditions, prior sale, lease, sublease, and/or withdrawal without notice. While every attempt is made to ensure accuracy, the floor plan(s) is for guidance only. The measurements, dimensions, specifications, and other data shown are approximate and may not be to scale. We assume no responsibility for the accuracy of the floor plan(s) or for any action taken in reliance thereon. The floor plan(s) do not create any representation, warranty or contract. All parties should consult a professional, such as an architect, to verify the information contained herein. The furnishing of this information shall not be deemed a hiring. A commission in accordance with our principal's schedule of rates and conditions will be paid to the procuring Broker who executes our or our principal's brokerage agreement, subject to a fully consummated transaction upon terms and conditions acceptable to our principal. Colliers International CT.