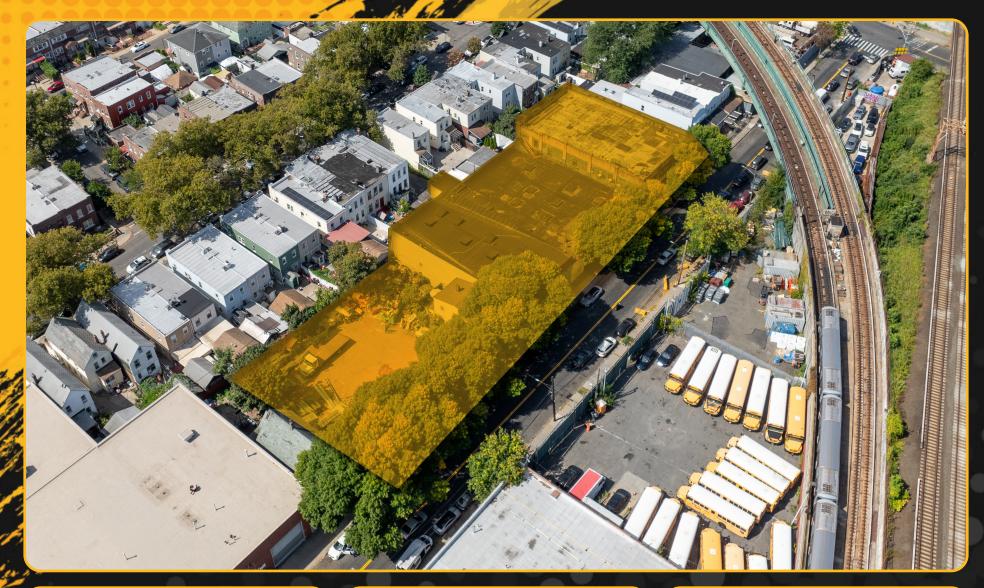

# Prime Queens Industrial Warehouse For Purchase or Build-to-Suit Opportunity

The Subject Property Consists of Four (4) Contiguous Lots, 19, 29, 30, 33 (33,305 SF).

## **Option A:**

Ownership will consider a build-to-suit opportunity, expanding the existing 33,305 SF of existing building and land to approximately 48,305 SF, which would include rooftop parking and office/ mezzanine space.