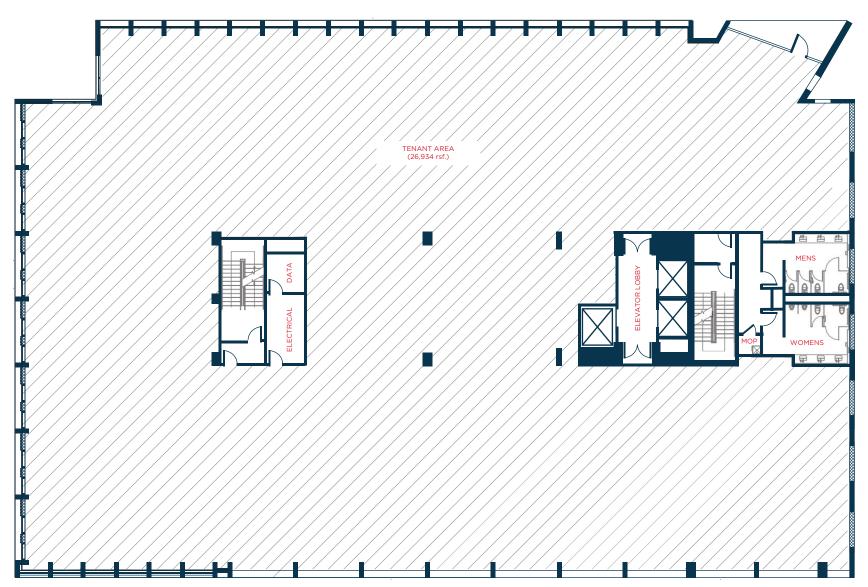

ant's floor. Secure bicycle storage inside ground floor.

# PROJECT TEAM



#### **PROPERTY OWNER**

Founded in 1885, the Texas Bankers Association is a member-centric state organization based in Austin whose members represent the voice of the banking industry within the state and national halls of Austin and Washington, D.C.



#### **DEVELOPMENT, LEASING & MANAGEMENT**

D2000 is a leading real estate firm involved in all facets of commercial real estate across the State of Texas.



#### **ARCHITECT & CONSTRUCTION MANAGER**

The Beck Group is a collaborative team of designers and builders, offering planning, architecture, interior design, construction and sustainability consulting services.

### LEVEL 1: TENANT AREA RETAIL & MAIN LOBBY



LEVELS 2-4: PARKING



### SINGLE-OFFICE LEVELS



### LEVEL 9: BOARD ROOM & ROOFTOP DECK



## LEASING NOW



JOHN BUNDY 512.750.7992 | jbundy@d2000.com





CARLEY SMITH

512.771.7178 | csmith@d2000.com

WWW.TBABUILDING.COM

203 W 10TH STREET | AUSTIN, TX 78701