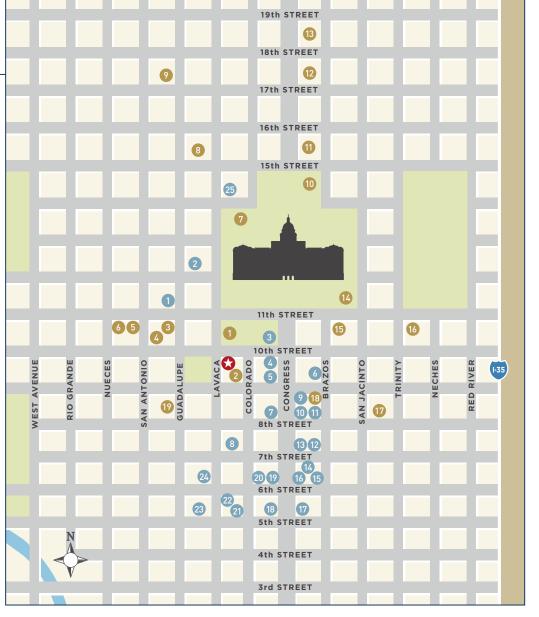

# LOCATION MAP

### Explore the area.

#### NEARBY STATE & CITY OFFICES/BUILDINGS

- 1. Texas Governor's Mansion
- Texas Department of Licensing & Regulation
  Travis County District Clerk
- 4. Travis County Civil Courthouse
- 5. 299th Criminal District Court
- 6. Travis County Court
- 7. Supreme Court of Texas
- 8. Texas Attorney General
- 9. Travis County Courthouse (opening in 2022)
- 10. Texas Workforce Commission
- 11. Texas Legislative Council
- 12. Texas Education Agency
- 13. Employee Retirement System
- 14. State Insurance Building
- 15. Texas Secretary of State
- 16. Teachers Retirement System of Texas
- 17. J.J Pickle Federal Building
- 18. US Post office
- 19. Austin History Center/ Austin Public Library

#### NEARBY RESTAURANTS, COFFEE & RETAIL

- 1. Phoebe's Diner
- 2. Sweetwaters Texas Capitol
- 3. My Thai Mom
- 4. Quiznos
- 5. Quattro Gatti Pizzeria
- 6. The Austin Club
- 7. Medici Roasting
- 8. Perry's Steakhouse
- 9. 7-Eleven
- 10. Chipotle Grill
- 11. Ana's Mart
- 12. Slake Cafe
- 13. Roaring Fork
- 14. Caroline
- 15. Royal Blue
- 16. Simi Estiatorio
- 17. Cava
- I. Cava
- 18. Velvet Taco
- 19. Starbucks
- 20. Chick-fil-A
- 21. Thistle Cafe
- 22. Headliners Club
- 23. Aloha Coffee
- 24. Gloria's Latin Cuisine
- 25. Texas Chili Parlor