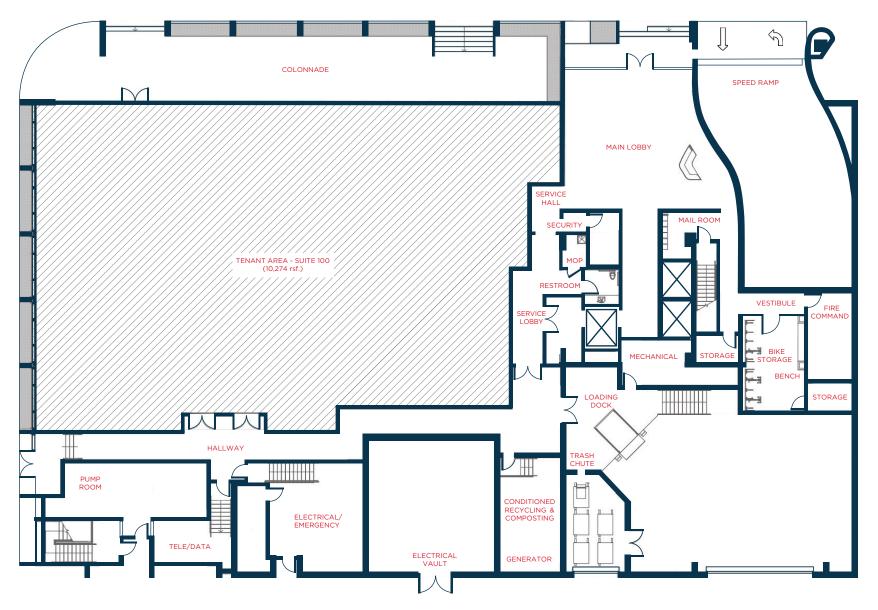

LE STORAGE

Direct access from parking level to tenant's floor. Secure bicycle storage inside ground floor.

# PROJECT TEAM



#### **PROPERTY OWNER**

Founded in 1885, the Texas Bankers Association is a member-centric state organization based in Austin whose members represent the voice of the banking industry within the state and national halls of Austin and Washington, D.C.



#### **DEVELOPMENT, LEASING & MANAGEMENT**

D2000 is a leading real estate firm involved in all facets of commercial real estate across the State of Texas.



#### **ARCHITECT & CONSTRUCTION MANAGER**

The Beck Group is a collaborative team of designers and builders, offering planning, architecture, interior design, construction and sustainability consulting services.

### LEVEL 1: TENANT AREA RETAIL & MAIN LOBBY



LEVELS 2-4: PARKING



### SINGLE-OFFICE LEVELS



### LEVEL 9: BOARD ROOM & ROOFTOP DECK



## LEASING NOW



JOHN BUNDY 512.750.7992 | jbundy@d2000.com





CARLEY SMITH

512.771.7178 | csmith@d2000.com

WWW.TBABUILDING.COM

203 W 10TH STREET | AUSTIN, TX 78701