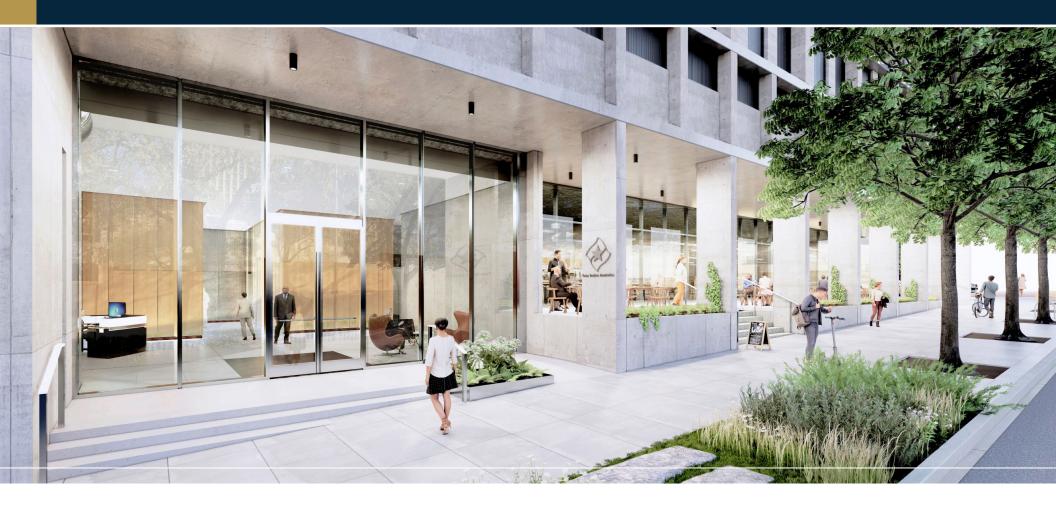

### GROUND FLOOR RESTAURANT & RETAIL OPPORTUNITIES

Large outdoor patio with great visibility for future restaurant or cafe.

### DIRECT, SECURE ACCESS TO PARKING & BICYCLE STORAGE

Direct access from parking level to tenant's floor. Secure bicycle storage inside ground floor.

### LEVEL 1: TENANT AREA RETAIL & MAIN LOBBY

LEVELS 2-4: PARKING